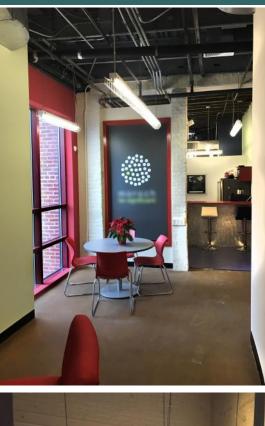

The office space features distant views of the Schuylkill River from large picture windows in the conference room, a gracious reception area, high ceilings, private bathrooms and two skylights.

Contact Penn American for more details & leasing information.

#### 441 E. Hector Street • Conshohocken

20,000 SF Class "A" Office Building

*Space Available.:* 4,400 SF Fourth Floor

Annual Rent: \$28.50/SF/Plus Electric

Amenities: Dedicated Surface Parking Skylights High Ceilings with Exposed Beams Freight Elevator Private Bathrooms Private Kitchen Large Conference Room View of River Proximity to Downtown Conshohocken