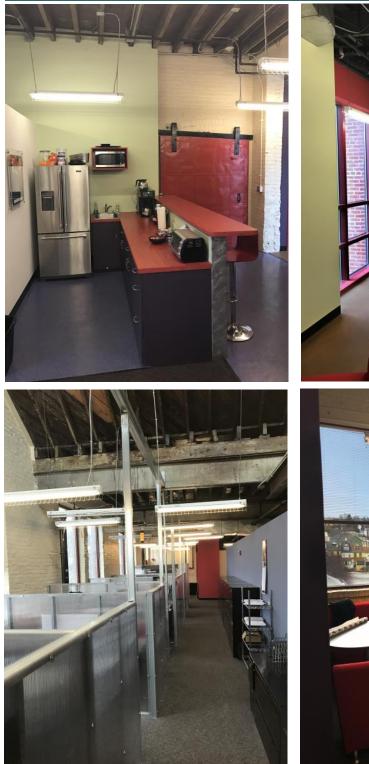

The office space features distant views of the Schuylkill River from large picture windows in the conference room, a gracious reception area, high ceilings, private bathrooms and two skylights.

Contact Penn American for more details & leasing information.

#### 441 E. Hector Street • Conshohocken

20,000 SF Class "A" Office Building

*Space Available.:* 4,400 SF Fourth Floor

Annual Rent: \$28.50/SF/Plus Electric

Amenities: Dedicated Surface Parking Skylights High Ceilings with Exposed Beams Freight Elevator Private Bathrooms Private Kitchen Large Conference Room View of River Proximity to Downtown Conshohocken