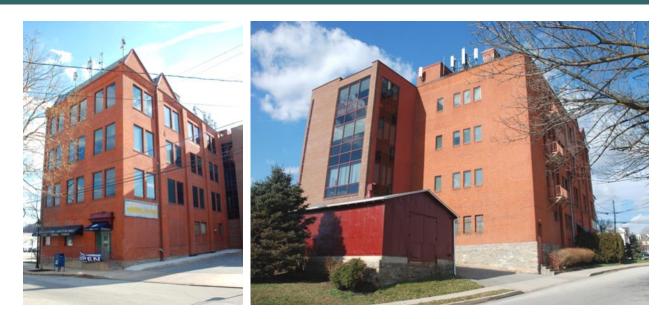

# 441 E. Hector Street Conshohocken

441 Hector Street is a modern redevelopment in downtown Conshohocken. The building has been renovated to provide four levels of class "A" office space. The building lobby is decorated to enhance the historical elements of the building, featuring old fashioned telephone booths, period furniture and charming black and white photographs.

Located conveniently in downtown Conshohocken, just minutes from the Conshohocken interchange of Rt. 467, and Rt. 76, 441 Hector is centrally located, and accessible. 441 Hector is within walking distance of the Conshohocken transit station, on the Manayunk/Norristown line, making transportation to and from Philadelphia easy and convenient. 441 Hector also features dedicated surface parking on two sides of the building.