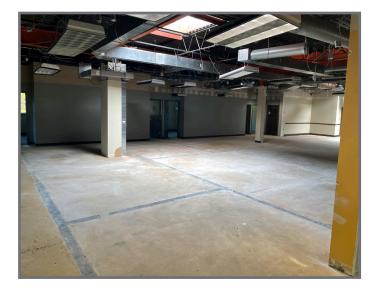

al

#### **Inquire About Aggressive** Free Rent / Incentive Packages

- Skylights and large windows throughout
- Ability to provide exposed ceilings, ductwork and suspended lighting

# **FOR LEASE**

Office | Industrial | Retail | Investing | Consulting

## **Property Highlights**

- Space can be subdivided to 4,000 SF or 5,350 SF
- Up to 6:1 parking available
- New building entry with all new lobby finishes
- Exterior signage available
- Private patio and outdoor break area
- Crafton Children's Corner daycare located on the 1st floor and Family Links located on the 2nd floor
- Turnkey construction
- Located by numerous amenities and only minutes to Downtown Pittsburgh
- 25,395 Vehicles Daily Banksville Road





## Floor To Be Fully Renovated - Tenant to Select Layout, Design & Finishes