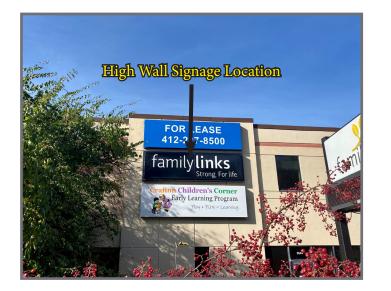

## **Property Highlights**

- Space can be subdivided to 4,000 SF or 5,350 SF
- Up to 6:1 parking available
- New building entry with all new lobby finishes
- Exterior signage available
- Private patio and outdoor break area
- Crafton Children's Corner daycare located on the 1st floor and Family Links located on the 2nd floor
- Turnkey construction
- Located by numerous amenities and only minutes to Downtown Pittsburgh
- 25,395 Vehicles Daily Banksville Road