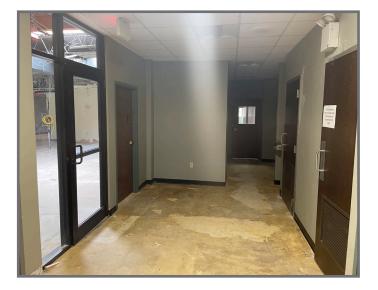

## **Inquire About Aggressive** Free Rent / Incentive Packages

- Skylights and large windows throughout
- Ability to provide exposed ceilings, ductwork and suspended lighting

# **FOR LEASE**

Office | Industrial | Retail | Investing | Consulting

## **Property Highlights**

- Space can be subdivided to 4,000 SF or 5,350 SF
- Up to 6:1 parking available
- New building entry with all new lobby finishes
- Exterior signage available
- Private patio and outdoor break area
- Crafton Children's Corner daycare located on the 1st floor and Family Links located on the 2nd floor
- Turnkey construction
- Located by numerous amenities and only minutes to Downtown Pittsburgh
- 25,395 Vehicles Daily Banksville Road





## Floor To Be Fully Renovated - Tenant to Select Layout, Design & Finishes