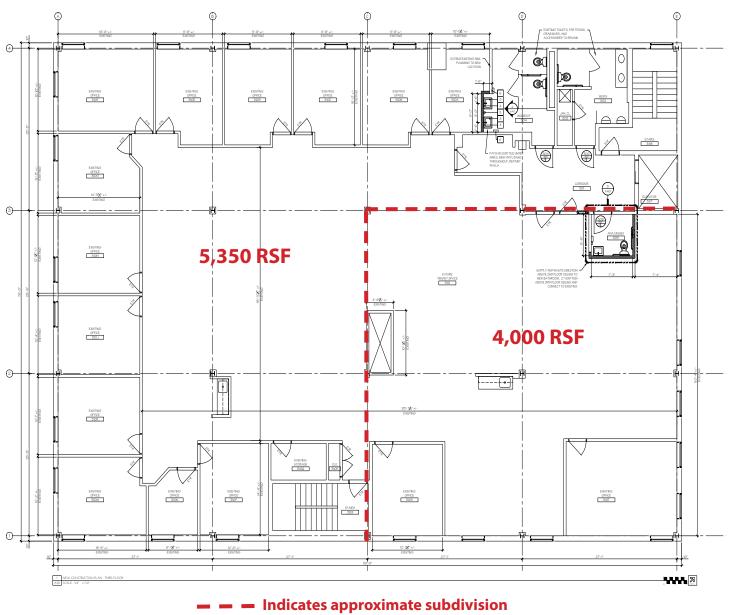

## **Available Premises**

9,350 SF - Entire Third Floor

## **Property Highlights**

- Space can be subdivided to 4,000 SF or 5,350 SF
- Up to 6:1 parking available
- New building entry with all new lobby finishes
- Exterior signage available
- Private patio and outdoor break area
- Crafton Children's Corner daycare located on the 1st floor and Family Links located on the 2nd floor
- Turnkey construction
- Located by numerous amenities and only minutes to Downtown Pittsburgh
- 25,395 Vehicles Daily Banksville Road