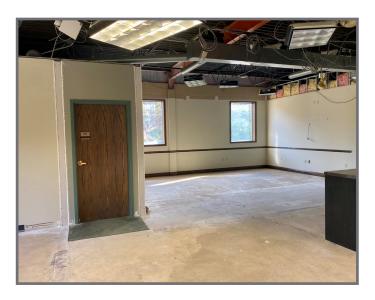

#### **Inquire About Aggressive** Free Rent / Incentive Packages

- Skylights and large windows throughout
- Ability to provide exposed ceilings, ductwork and suspended lighting

# **FOR LEASE**

Office | Industrial | Retail | Investing | Consulting

## **Property Highlights**

- Space can be subdivided to 4,000 SF or 5,350 SF
- Up to 6:1 parking available
- New building entry with all new lobby finishes
- Exterior signage available
- Private patio and outdoor break area
- Crafton Children's Corner daycare located on the 1st floor and Family Links located on the 2nd floor
- Turnkey construction
- Located by numerous amenities and only minutes to Downtown Pittsburgh
- 25,395 Vehicles Daily Banksville Road





## Floor To Be Fully Renovated - Tenant to Select Layout, Design & Finishes