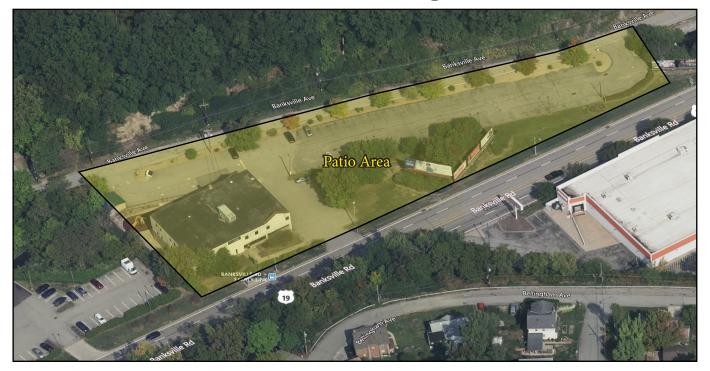

## **Property Highlights**

- Space can be subdivided to 4,000 SF or 5,350 SF
- Up to 6:1 parking available
- New building entry with all new lobby finishes
- Exterior signage available
- Private patio and outdoor break area
- Crafton Children's Corner daycare located on the 1st floor and Family Links located on the 2nd floor
- Turnkey construction
- Located by numerous amenities and only minutes to Downtown Pittsburgh
- 25,395 Vehicles Daily Banksville Road