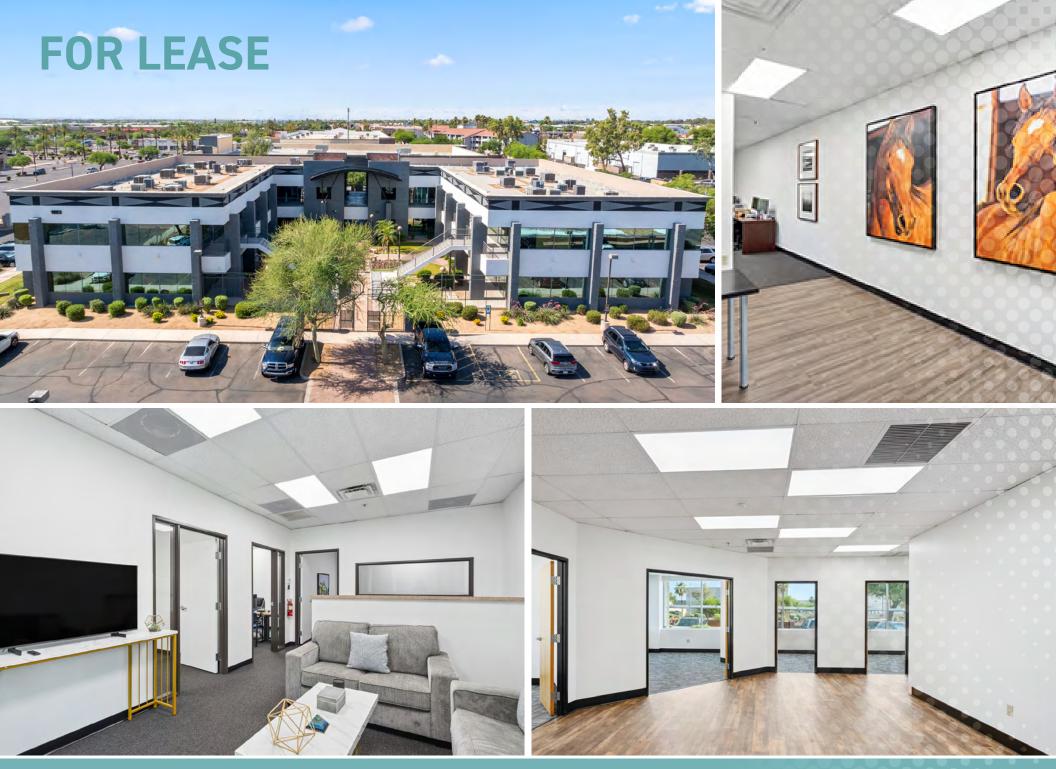

1553 W Todd Dr Tempe, AZ 85283

100

CBRE

Grove Parkway Court

1553 W Todd Dr Tempe, AZ 85283

#### PROPERTY DETAILS

- Office Space For Lease
  - » ±734 SF to ±3,113 SF available
- Available Suites
  - » 106 ±1,658 SF
  - » 107 ±3,118 SF
  - » 109 ±734 SF
- \$25.75/SF Full Service
- Recently updated suites and common areas
- Central located directory sign

Covered Reserved and Surface Parking

Near I-10, US 60

Loop 101 & 202

Surrounded by retail & dining