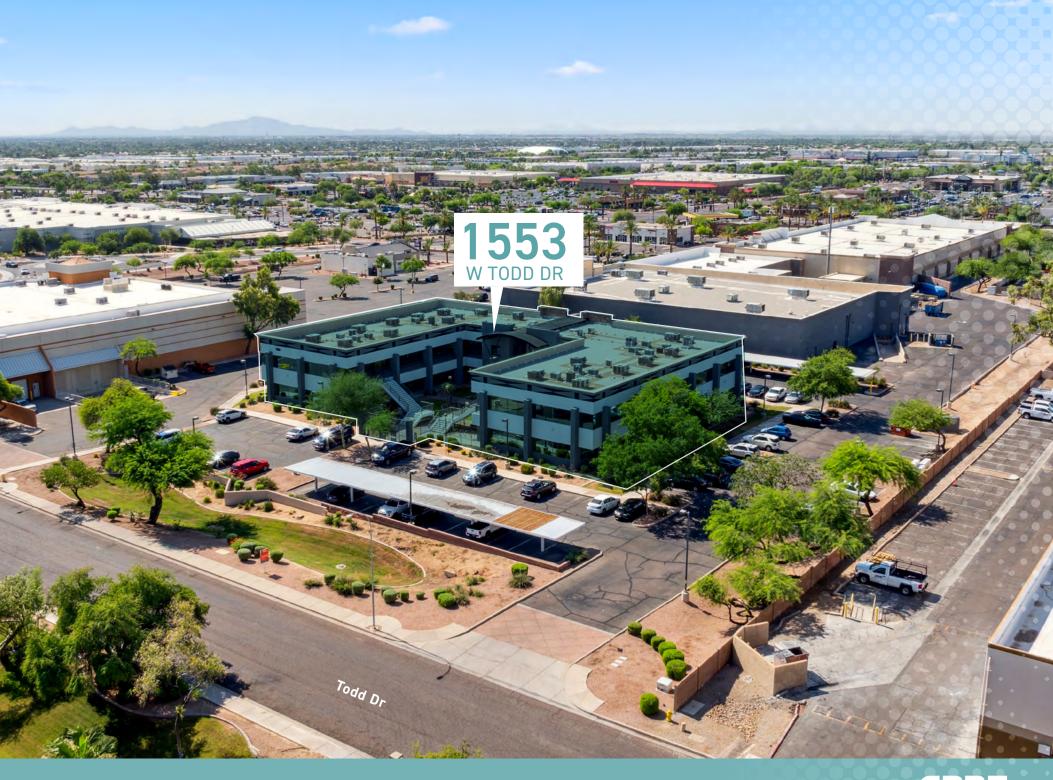

Covered Reserved and Surface Parking

Near I-10, US 60

Loop 101 & 202

Surrounded by retail & dining