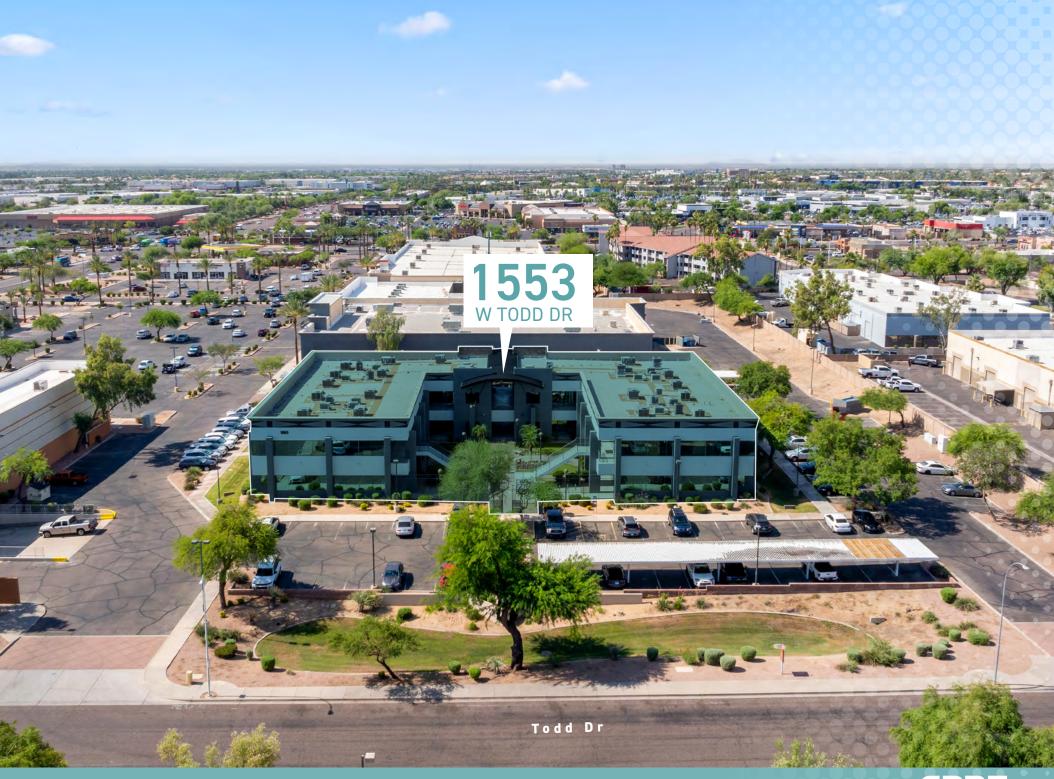

Covered Reserved and Surface Parking

Near I-10, US 60

Loop 101 & 202

Surrounded by retail & dining