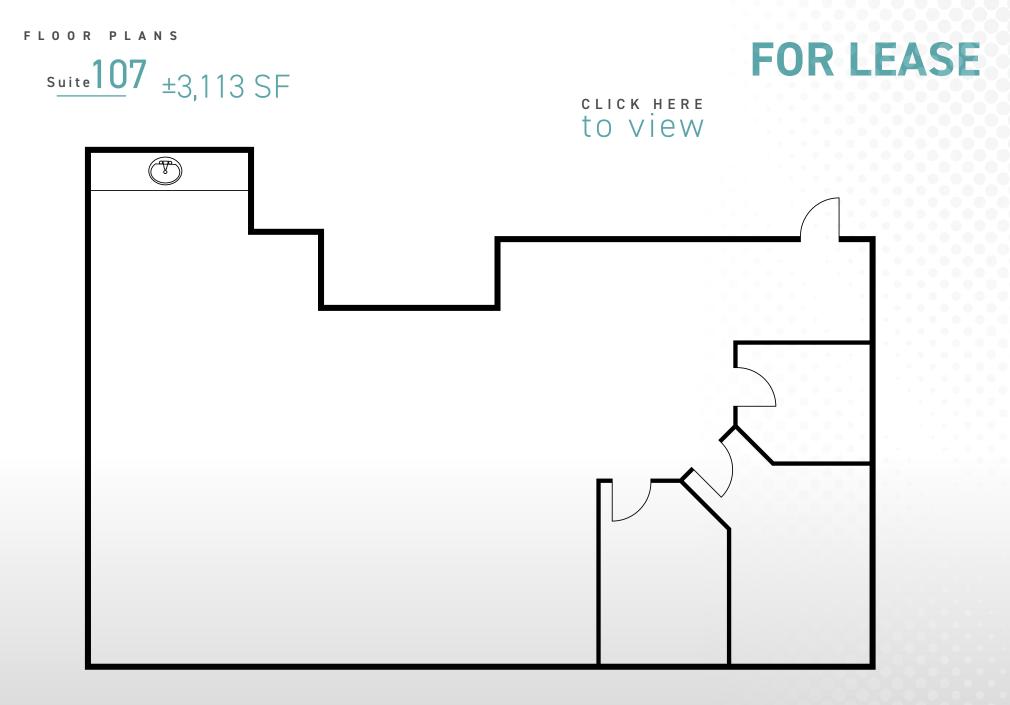

#### PROPERTY DETAILS

- Office Space For Lease
  - » ±734 SF to ±3,113 SF available
- Available Suites
  - » 106 ±1,658 SF
  - » 107 ±3,118 SF
  - » 109 ±734 SF
- \$25.75/SF Full Service
- Recently updated suites and common areas
- Central located directory sign

### FLOOR PLANS

## **FOR LEASE**

FLOOR PLANS

FLOOR PLANS

to view

1553 W Todd Dr Tempe, AZ 85283