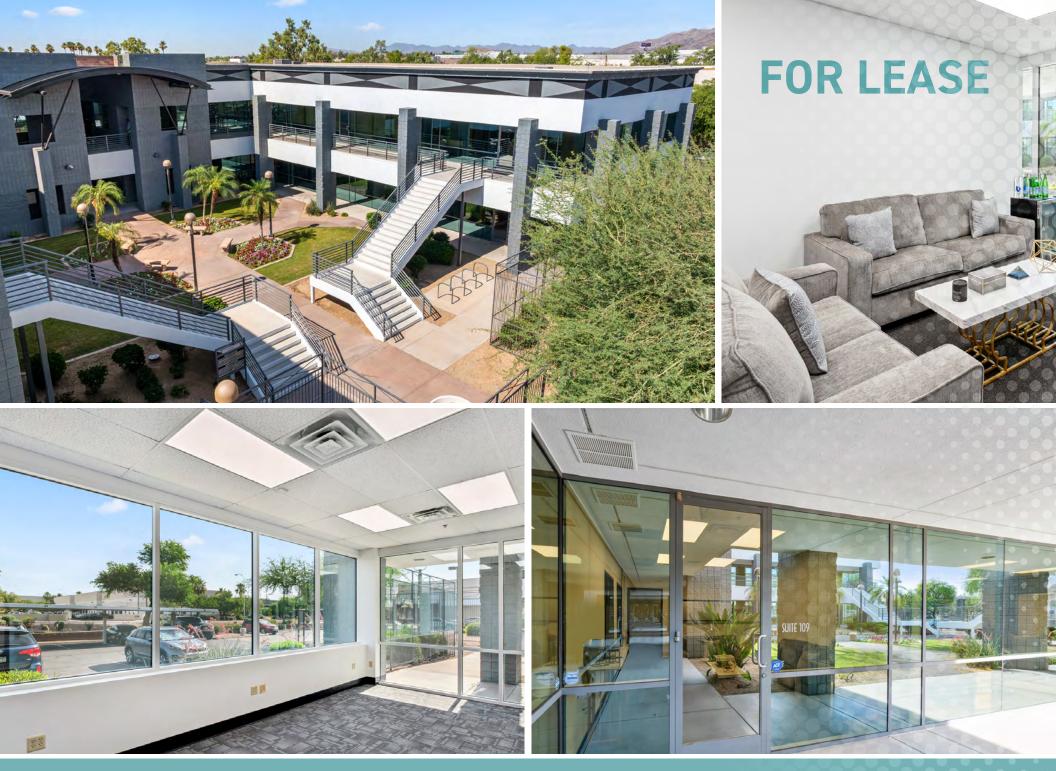

1553 W Todd Dr Tempe, AZ 85283

100

CBRE

Grove Parkway Court

1553 W Todd Dr Tempe, AZ 85283

#### PROPERTY DETAILS

- Office Space For Lease
  - » ±734 SF to ±3,113 SF available
- Available Suites
  - » 106 ±1,658 SF
  - » 107 ±3,118 SF
  - » 109 ±734 SF
- \$25.75/SF Full Service
- Recently updated suites and common areas
- Central located directory sign

Covered Reserved and Surface Parking

Near I-10, US 60

Loop 101 & 202

Surrounded by retail & dining