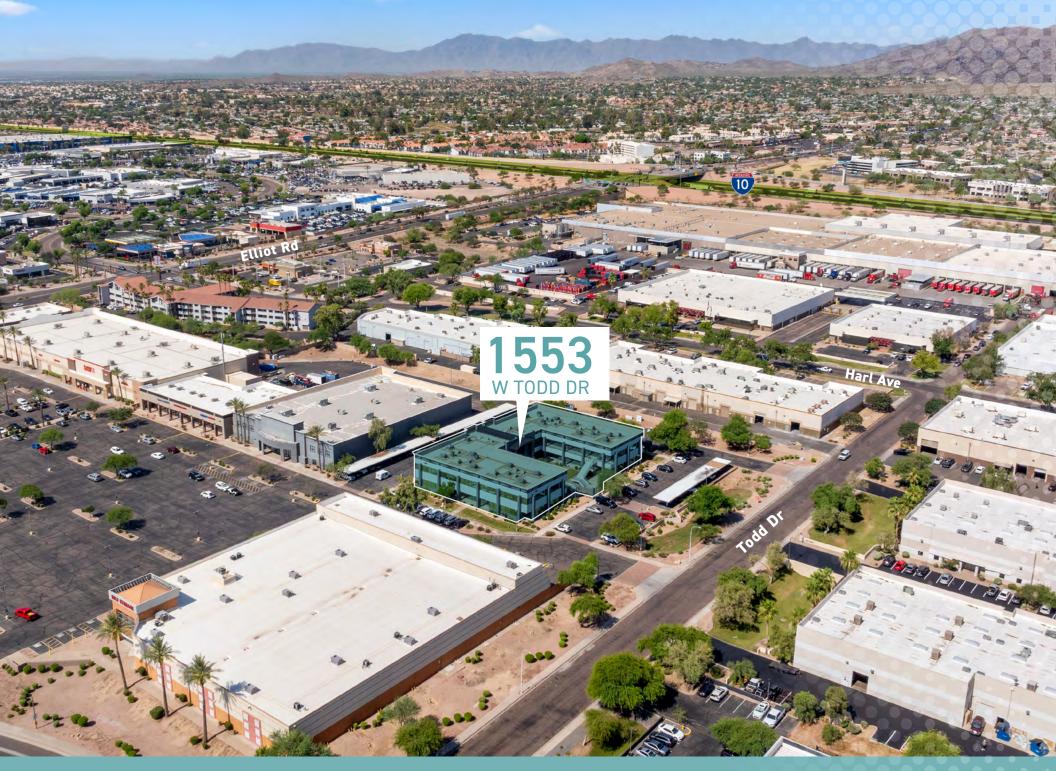

1553 W Todd Dr Tempe, AZ 85283

100

CBRE

Grove Parkway Court

1553 W Todd Dr Tempe, AZ 85283

Covered Reserved and Surface Parking

Near I-10, US 60

Loop 101 & 202

Surrounded by retail & dining

**Grove Parkway Court**