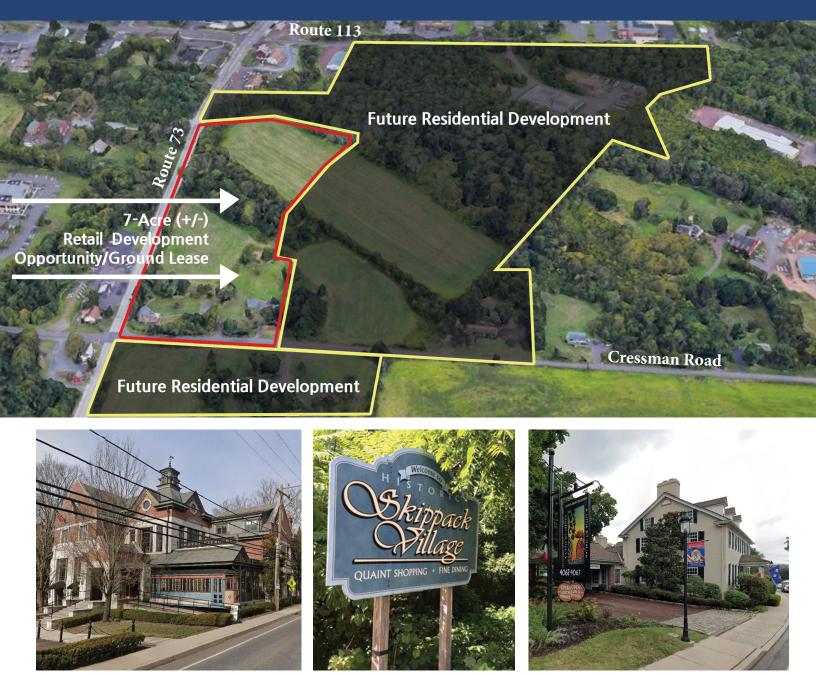

# **ROUTE 73, SKIPPACK PA**

### **RETAIL DEVELOPMENT OPPORTUNITY/GROUND LEASE ON 7-ACRES!**

7-Acres (+/-) on busy Route 73 in Skippack, PA. Surrounded by existing and future residential developments, and steps away from the Historic Village of Skippack!

## **RETAIL DEVELOPMENT OPPORTUNITY/GROUND LEASE**

Skippack, PA