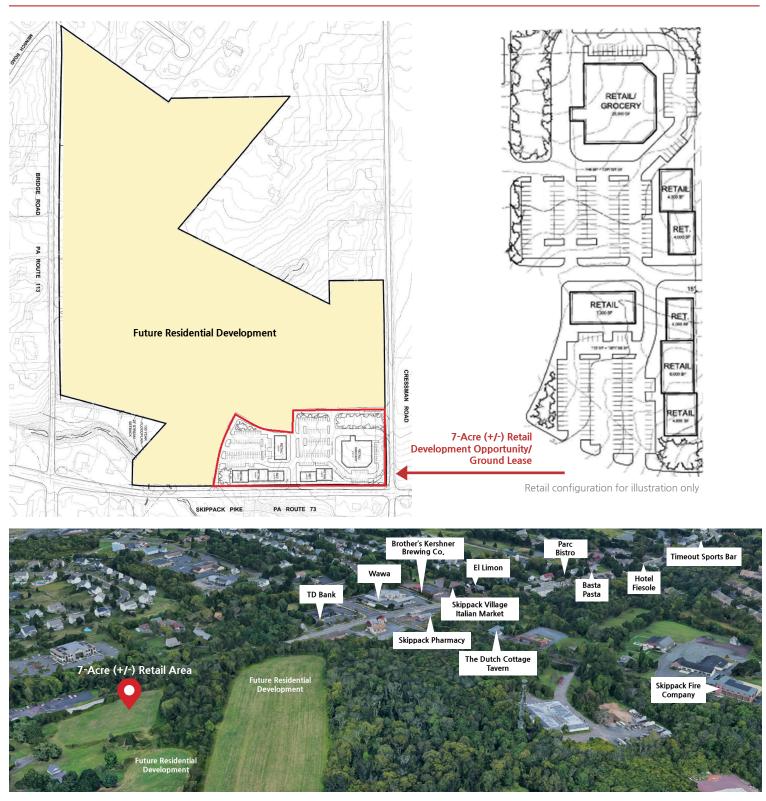

# **ROUTE 73, SKIPPACK PA**

### **RETAIL DEVELOPMENT OPPORTUNITY/GROUND LEASE ON 7-ACRES!**

7-Acres (+/-) on busy Route 73 in Skippack, PA. Surrounded by existing and future residential developments, and steps away from the Historic Village of Skippack!

## **RETAIL DEVELOPMENT OPPORTUNITY/GROUND LEASE**

Skippack, PA