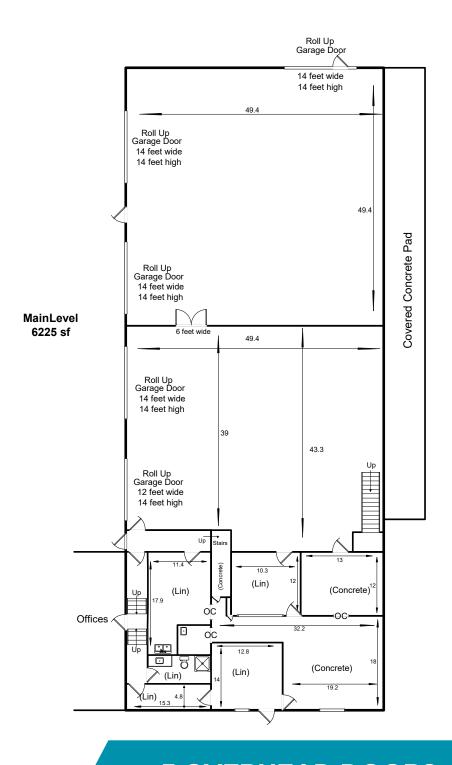

INDUSTRIAL/FLEX FOR SUBLEASE

500 East Vine Drive, #100

Fort Collins, Colorado 80524

6,225 SF WITH YARD AVAILABLE

## **PROPERTY OVERVIEW**

Located on the north side of Vine Drive just east of North College Avenue, this property is in a prime area with current and future redevelopment activity.

Space Available: 6,225 SF w/ Yard

Clear Height: 16'-18'

**Sublease Rate:** \$12.00-\$14.00/SF NNN

Estimated NNN: \$5.75/SF