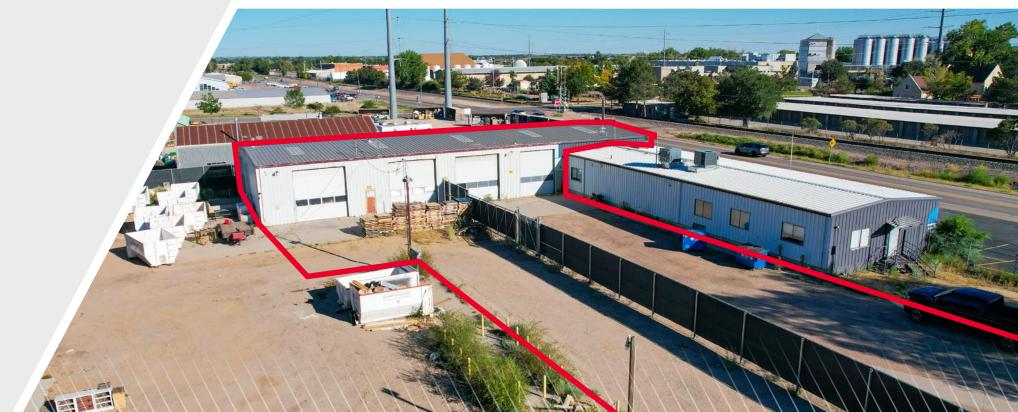

INDUSTRIAL/FLEX FOR SUBLEASE

500 East Vine Drive, #100

Fort Collins, Colorado 80524

6,225 SF WITH YARD AVAILABLE

## **PROPERTY OVERVIEW**

Located on the north side of Vine Drive just east of North College Avenue, this property is in a prime area with current and future redevelopment activity.

Space Available: 6,225 SF w/ Yard

Clear Height: 16'-18'

**Sublease Rate:** \$12.00-\$14.00/SF NNN

Estimated NNN: \$5.75/SF