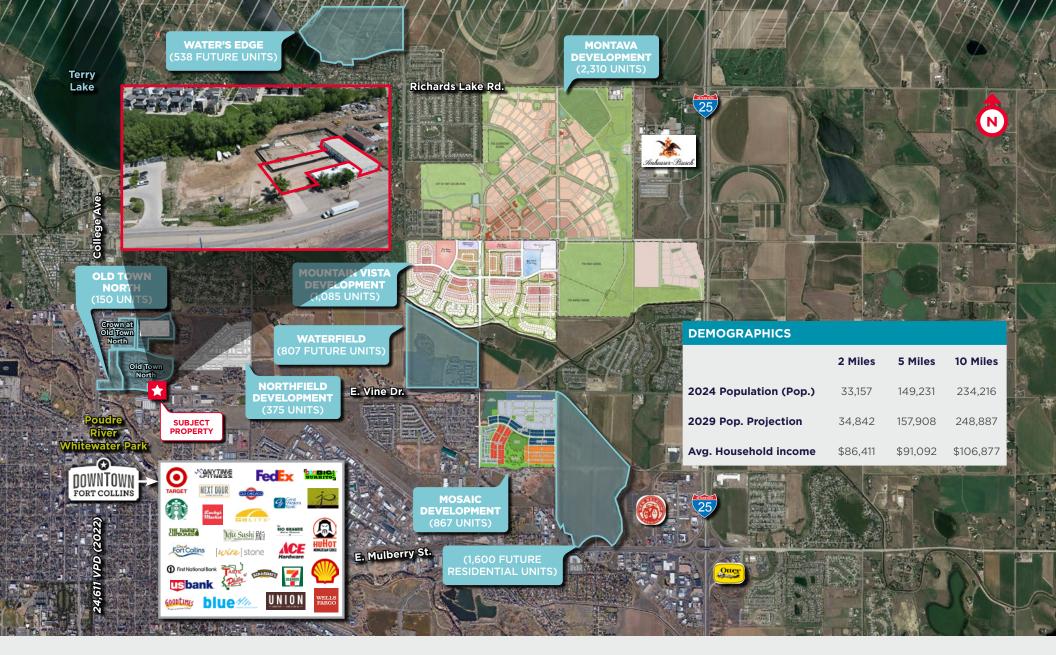

## **PROPERTY OVERVIEW**

Located on the north side of Vine Drive just east of North College Avenue, this property is in a prime area with current and future redevelopment activity.

Space Available: 6,225 SF w/ Yard