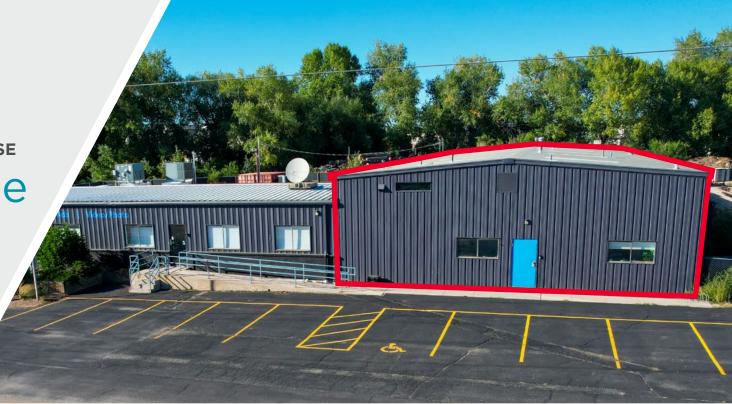

INDUSTRIAL/FLEX FOR SUBLEASE

500 East Vine Drive, #100

Fort Collins, Colorado 80524

6,225 SF WITH YARD AVAILABLE

## **PROPERTY OVERVIEW**

Located on the north side of Vine Drive just east of North College Avenue, this property is in a prime area with current and future redevelopment activity.

Space Available: 6,225 SF w/ Yard

Clear Height: 16'-18'

**Sublease Rate:** \$12.00-\$14.00/SF NNN

Estimated NNN: \$5.75/SF