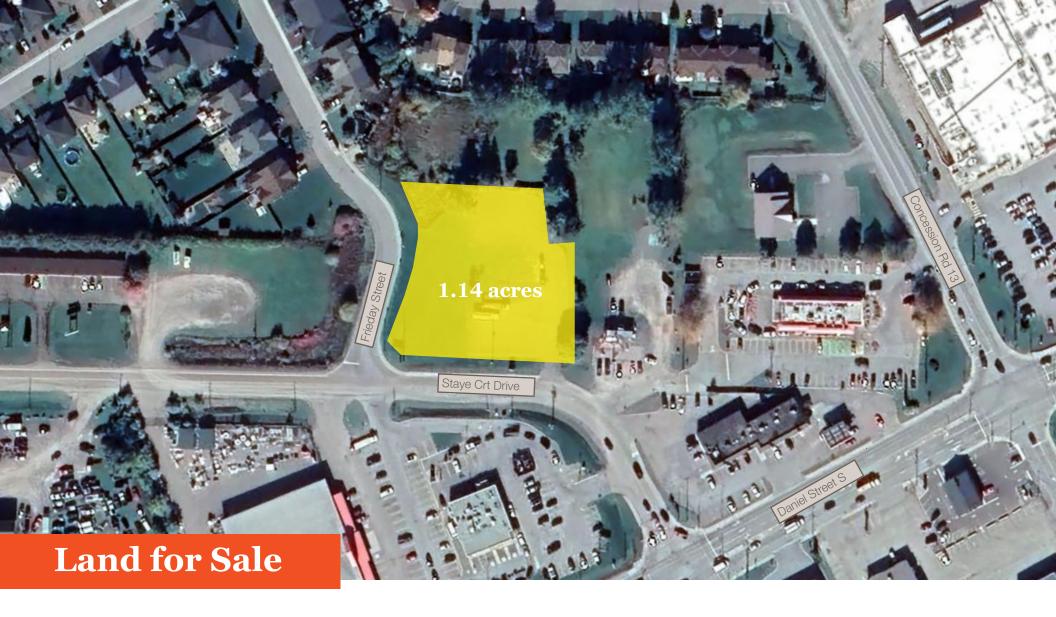

49,450 SF of Commercial Zoned Land Available For Sale in Arnprior, Ontario

**Lennard:** 

Imagine the Possibilities.

49,450 SF of land located at Staye Court Drive and White Lake Road.

Land Size 49,450 SF

Availability

#### **Property Highlights**

- Commercial zoned
- 1.14 acres (approx.)
- 40-minute drive to the core of Ottawa
- 25-minutes to Kanata
- 1-minute drive to HWY 417