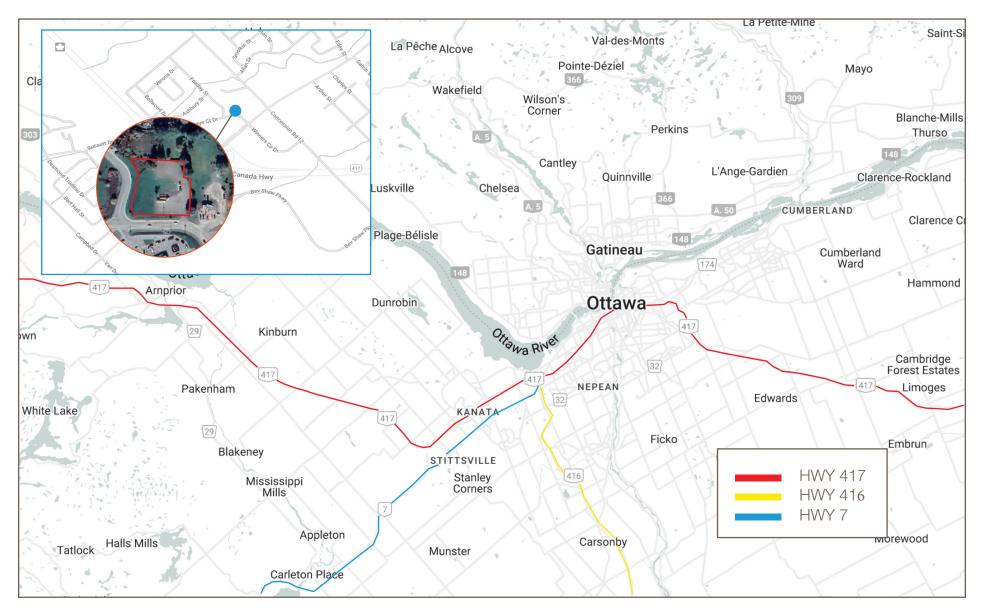

63.2633C. 613.761.0177ishackell@lennard.com

#### Matt Shackell\*

Vice President

D. 613.963.2636C. 613.612.8812mshackell@lennard.com

\*Sales Representative

#### **Property Highlights**

- Commercial zoned
- 1.14 acres (approx.)
- 40-minute drive to the core of Ottawa
- 25-minutes to Kanata
- 1-minute drive to HWY 417

#### **Lennard:**

Zoning



### **MU-CE**

#### Permitred Uses

- Animal Clinic
- Art Gallery
- Banquet Hall
- Brewery
- Business Office
- Business Service Use
- Car Wash
- Child Care Centre
- Commercial Fitness Centre
- Commercial Recreation Use, Private
- Commercial Self Storage Use
- Community Centre
- Contractors Yard or Shop
- Financial Institution





Rendering - Option 1





Rendering - Option 2



**Lennard:** 

Rendering - Option 3





#### **Location Map**



**Lennard:** 

### **Lennard:**

lan Shackell\*, Partner D. 613.963.2633 C. 613.761.0177 ishackell@lennard.com

Matt Shackell\*, Vice President D. 613.963.2636 C. 613.612.8812 mshackell@lennard.com

333 Preston Street, Suite 420 Ottawa, ON K1S 5N4 613.963.2640 lennard.com

\*Sales Representative

Statements and information contained are based on the information furnished by principals and sources which we deem reliable but for which we can assume no responsibility. Lennard Commercial Realty, Brokerage 2023.