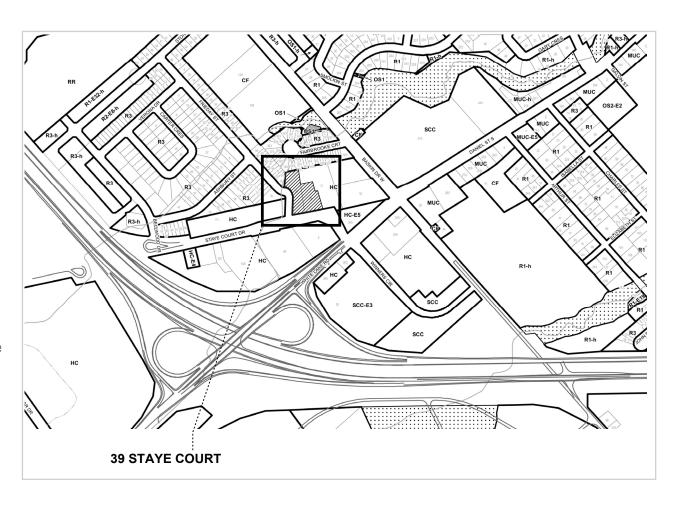

* 



Price

\$1,495,000.00

Taxes

\$5,122.25 2022 (approx.)



Listing Agent

#### Ian Shackell\*

Partner

D. 613.963.2633C. 613.761.0177ishackell@lennard.com

#### Matt Shackell\*

Vice President

D. 613.963.2636C. 613.612.8812mshackell@lennard.com

\*Sales Representative

#### **Property Highlights**

- Commercial zoned
- 1.14 acres (approx.)
- 40-minute drive to the core of Ottawa
- 25-minutes to Kanata
- 1-minute drive to HWY 417

#### **Lennard:**

Zoning



### **MU-CE**

#### Permitred Uses

- Animal Clinic
- Art Gallery
- Banquet Hall
- Brewery
- Business Office
- Business Service Use
- Car Wash
- Child Care Centre
- Commercial Fitness Centre
- Commercial Recreation Use, Private
- Commercial Self Storage Use
- Community Centre
- Contractors Yard or Shop
- Financial Institution





Rendering - Option 1





Rendering - Option 2



**Lennard:** 

Rendering - Option 3





#### **Location Map**



**Lennard:** 

### **Lennard:**

lan Shackell\*, Partner D. 613.963.2633 C. 613.761.0177 ishackell@lennard.com

Matt Shackell\*, Vice President D. 613.963.2636 C. 613.612.8812 mshackell@lennard.com

333 Preston Street, Suite 420 Ottawa, ON K1S 5N4 613.963.2640 lennard.com

\*Sales Representative

Statements and information contained are based on the information furnished by principals and sources which we deem reliable but for which we can assume no responsibility. Lennard Commercial Realty, Brokerage 2023.