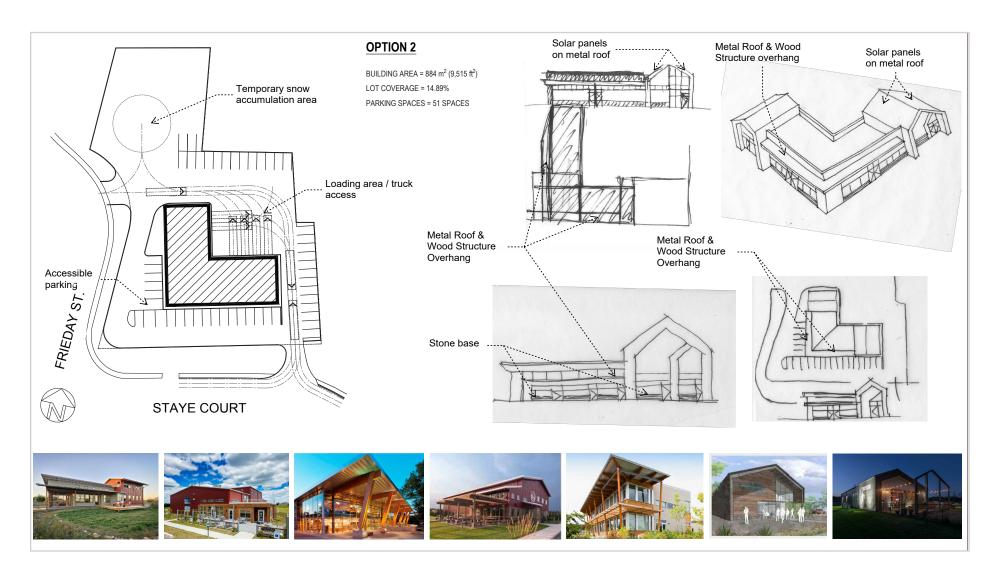

(approx.)



Listing Agent

#### Ian Shackell\*

Partner

D. 613.963.2633C. 613.761.0177ishackell@lennard.com

#### Matt Shackell\*

Vice President

D. 613.963.2636C. 613.612.8812mshackell@lennard.com

\*Sales Representative

#### **Property Highlights**

- Commercial zoned
- 1.14 acres (approx.)
- 40-minute drive to the core of Ottawa
- 25-minutes to Kanata
- 1-minute drive to HWY 417

#### **Lennard:**

Zoning



### **MU-CE**

#### Permitred Uses

- Animal Clinic
- Art Gallery
- Banquet Hall
- Brewery
- Business Office
- Business Service Use
- Car Wash
- Child Care Centre
- Commercial Fitness Centre
- Commercial Recreation Use, Private
- Commercial Self Storage Use
- Community Centre
- Contractors Yard or Shop
- Financial Institution





Rendering - Option 1





Rendering - Option 2



**Lennard:** 

Rendering - Option 3





#### **Location Map**



**Lennard:** 

### **Lennard:**

lan Shackell\*, Partner D. 613.963.2633 C. 613.761.0177 ishackell@lennard.com

Matt Shackell\*, Vice President D. 613.963.2636 C. 613.612.8812 mshackell@lennard.com

333 Preston Street, Suite 420 Ottawa, ON K1S 5N4 613.963.2640 lennard.com

\*Sales Representative

Statements and information contained are based on the information furnished by principals and sources which we deem reliable but for which we can assume no responsibility. Lennard Commercial Realty, Brokerage 2023.