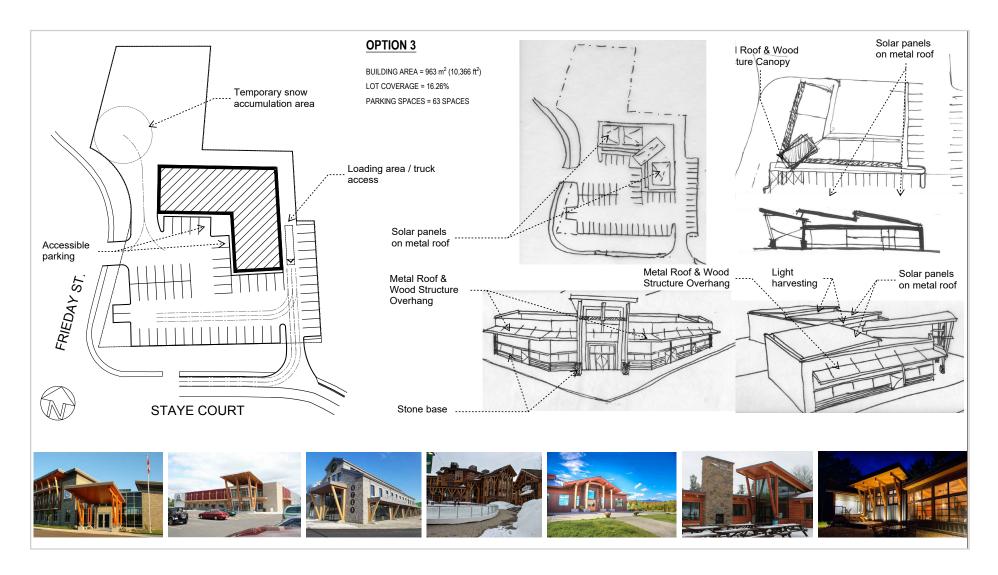

ackell\*

Partner

D. 613.963.2633C. 613.761.0177ishackell@lennard.com

#### Matt Shackell\*

Vice President

D. 613.963.2636C. 613.612.8812mshackell@lennard.com

\*Sales Representative

#### **Property Highlights**

- Commercial zoned
- 1.14 acres (approx.)
- 40-minute drive to the core of Ottawa
- 25-minutes to Kanata
- 1-minute drive to HWY 417

#### **Lennard:**

Zoning



### **MU-CE**

#### Permitred Uses

- Animal Clinic
- Art Gallery
- Banquet Hall
- Brewery
- Business Office
- Business Service Use
- Car Wash
- Child Care Centre
- Commercial Fitness Centre
- Commercial Recreation Use, Private
- Commercial Self Storage Use
- Community Centre
- Contractors Yard or Shop
- Financial Institution





Rendering - Option 1





Rendering - Option 2



**Lennard:** 

Rendering - Option 3





#### **Location Map**



**Lennard:** 

### **Lennard:**

lan Shackell\*, Partner D. 613.963.2633 C. 613.761.0177 ishackell@lennard.com

Matt Shackell\*, Vice President D. 613.963.2636 C. 613.612.8812 mshackell@lennard.com

333 Preston Street, Suite 420 Ottawa, ON K1S 5N4 613.963.2640 lennard.com

\*Sales Representative

Statements and information contained are based on the information furnished by principals and sources which we deem reliable but for which we can assume no responsibility. Lennard Commercial Realty, Brokerage 2023.