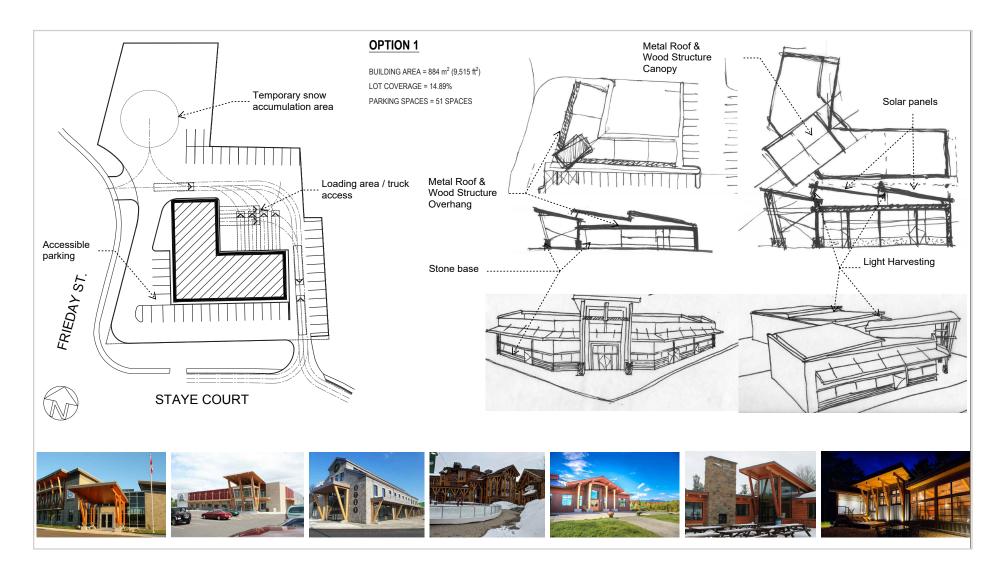

0

Taxes

\$5,122.25 2022 (approx.)



Listing Agent

#### Ian Shackell\*

Partner

D. 613.963.2633C. 613.761.0177ishackell@lennard.com

#### Matt Shackell\*

Vice President

D. 613.963.2636C. 613.612.8812mshackell@lennard.com

\*Sales Representative

#### **Property Highlights**

- Commercial zoned
- 1.14 acres (approx.)
- 40-minute drive to the core of Ottawa
- 25-minutes to Kanata
- 1-minute drive to HWY 417

#### **Lennard:**

Zoning



### **MU-CE**

#### Permitred Uses

- Animal Clinic
- Art Gallery
- Banquet Hall
- Brewery
- Business Office
- Business Service Use
- Car Wash
- Child Care Centre
- Commercial Fitness Centre
- Commercial Recreation Use, Private
- Commercial Self Storage Use
- Community Centre
- Contractors Yard or Shop
- Financial Institution





Rendering - Option 1





Rendering - Option 2



**Lennard:** 

Rendering - Option 3





#### **Location Map**



**Lennard:** 

### **Lennard:**

lan Shackell\*, Partner D. 613.963.2633 C. 613.761.0177 ishackell@lennard.com

Matt Shackell\*, Vice President D. 613.963.2636 C. 613.612.8812 mshackell@lennard.com

333 Preston Street, Suite 420 Ottawa, ON K1S 5N4 613.963.2640 lennard.com

\*Sales Representative

Statements and information contained are based on the information furnished by principals and sources which we deem reliable but for which we can assume no responsibility. Lennard Commercial Realty, Brokerage 2023.