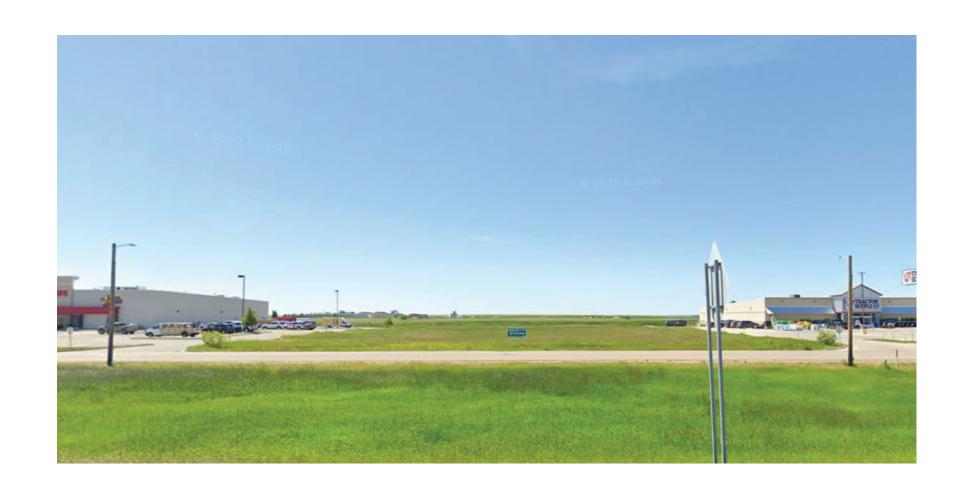

## The Property

CBRE would like to present this 2.23 acre lot in the Westview Plaza commercial development in Stanley, ND. Conveniently located near the airport and amongst businessess like Cashwise, O'Reilly Auto Parts, and a Holiday Gas Station.

| Property Details  |                                            |
|-------------------|--------------------------------------------|
| Address           | Westview Plaza                             |
| Parcel ID         | 610094405                                  |
| Legal Description | Westview Plaza Addition,<br>Lot 6, Block 1 |
| Acres             | 2.23                                       |
| Sale Price        | \$175,000                                  |