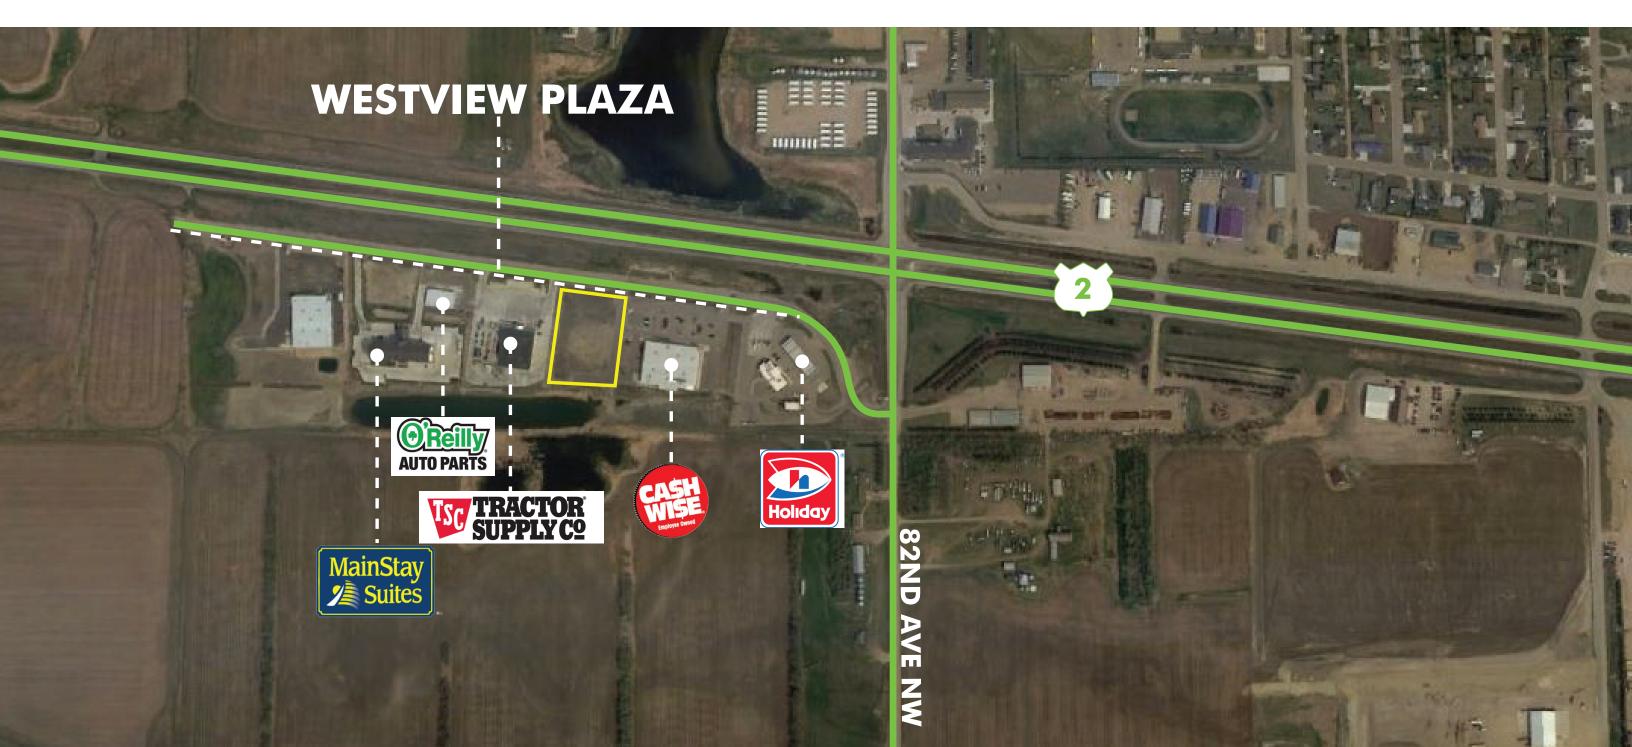

## Westview Plaza Commercial Parcel

2.23 Acres

Stanley, ND

www.cbre.com

For Sale

## The Property

CBRE would like to present this 2.23 acre lot in the Westview Plaza commercial development in Stanley, ND. Conveniently located near the airport and amongst businessess like Cashwise, O'Reilly Auto Parts, and a Holiday Gas Station.

| Property Details  |                                            |
|-------------------|--------------------------------------------|
| Address           | Westview Plaza                             |
| Parcel ID         | 610094405                                  |
| Legal Description | Westview Plaza Addition,<br>Lot 6, Block 1 |
| Acres             | 2.23                                       |
| Sale Price        | \$175,000                                  |