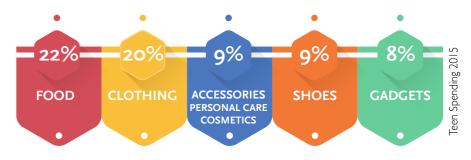

#### 2,000 Students. Across the Street.

Nationally recognized, Paramount High School, directly across the street, boasts a population of close to 2,000 students and provides a steady stream of traffic.