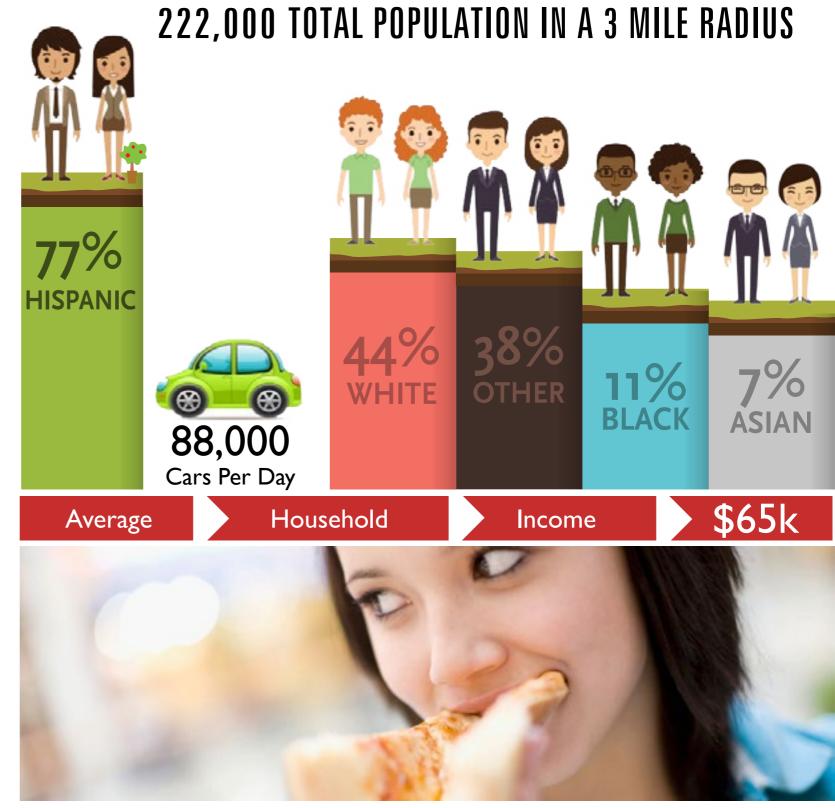

#### 2,000 Students. Across the Street.

Nationally recognized, Paramount High School, directly across the street, boasts a population of close to 2,000 students and provides a steady stream of traffic.