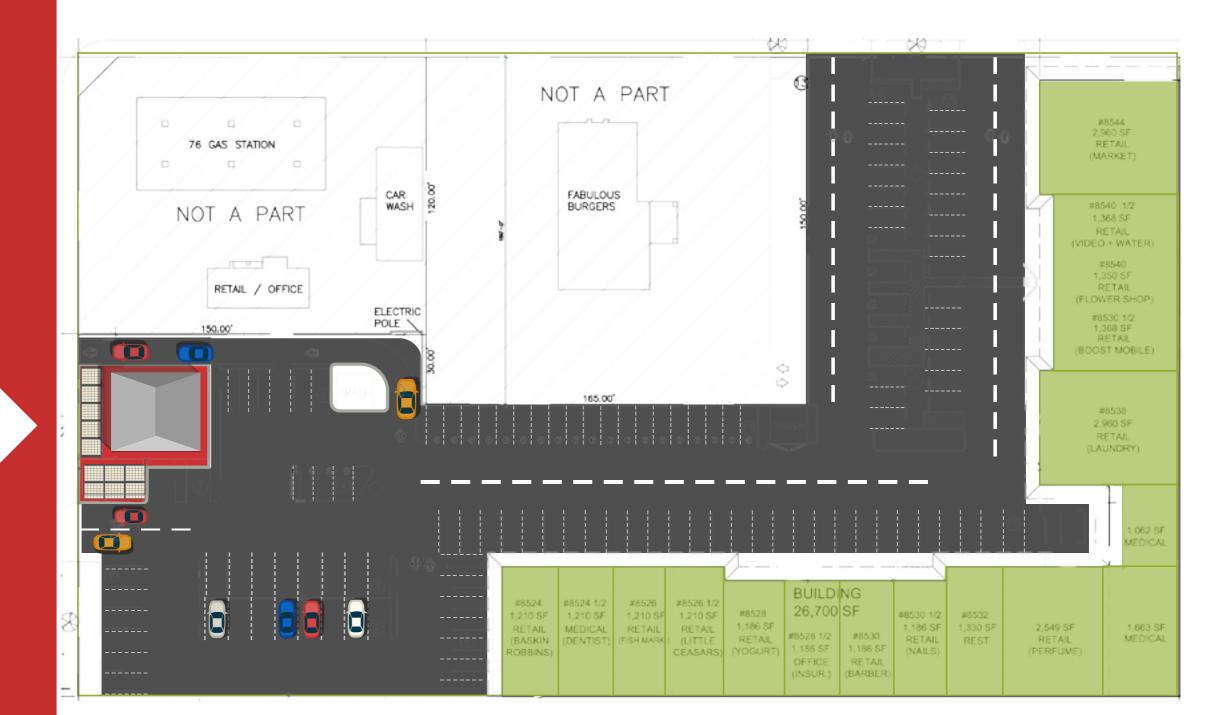

#### Corner Rosecrans & Downey

- ◆New Build to Suit Drive Thru Pad
- ◆Across from Paramount High School
- ◆Major Employer, Kaiser Downey Medical Center, Less than 2 Miles

#### Join Us.

- ◆ Baskin-Robbins
- ◆ Little Caesars Pizza
- Boost Mobile

Contact:
Manny Bukiet
Office: (877) 439-7130
Cell: (310) 346-9147
Email: manny.b@westlandreg.com

**Westland Real Estate Group** 

Invest ► Develop ► Manage

New
Drive Thru Pad
Build to Suit or
Ground Lease

Rosecrans Shopping Center | 8524 Rosecrans | Paramount, CA