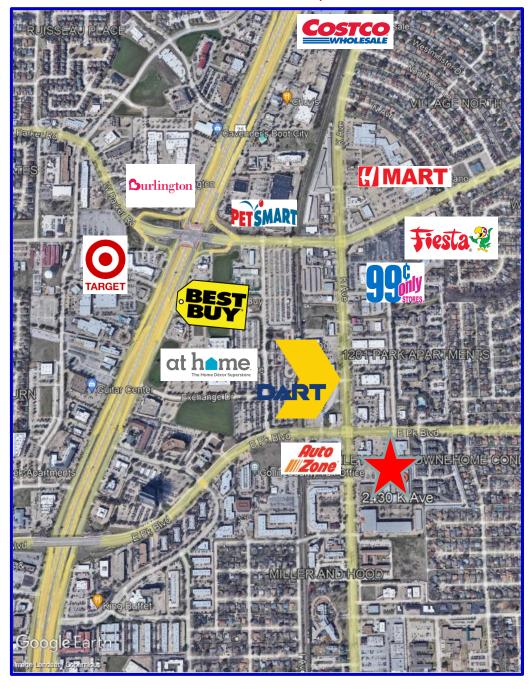

# Park Mall Shopping Center Plano, Texas

Location: 2400-2404 K Avenue Plano, TX 75074

Total Building Area: 126,838 sf

 Demographics:
 2 Mile
 5 Miles
 10 Miles

 2021 Population
 51,204
 294,796
 1,286,466

## Park Mall Shopping Center

Plano, Texas