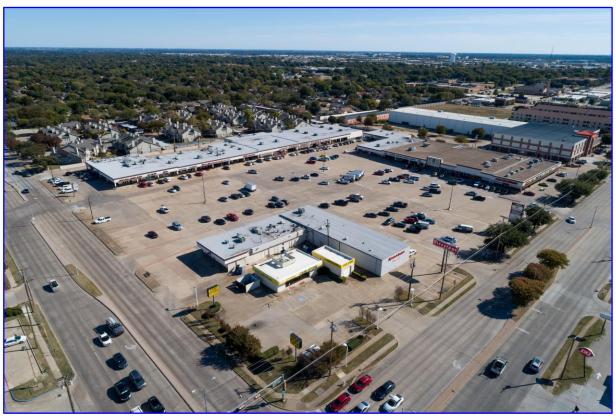

# Park Mall Shopping Center Plano, Texas

Location: 2400-2404 K Avenue Plano, TX 75074

Total Building Area: 126,838 sf

 Demographics:
 2 Mile
 5 Miles
 10 Miles

 2021 Population
 51,204
 294,796
 1,286,466

## Park Mall Shopping Center

Plano, Texas