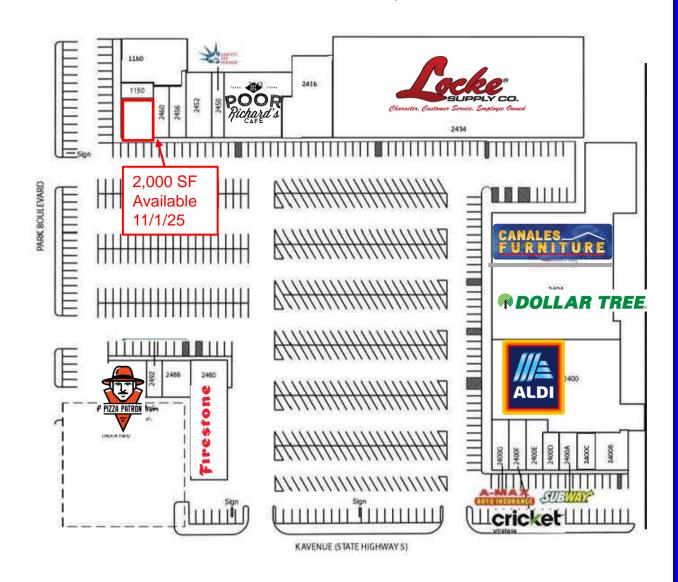

#### FOR LEASE

# Park Mall Shopping Center Plano, Texas



Location: 2400-2404 K Avenue Plano, TX 75074

Total Building Area: 126,838 sf

 Demographics:
 2 Mile
 5 Miles
 10 Miles

 2021 Population
 51,204
 294,796
 1,286,466

 2021 Average HH Income
 \$84,890
 \$112,137
 \$110,091











214-987-9808 joe@merritt-capital.com







#### FOR LEASE

## Park Mall Shopping Center

Plano, Texas





### FOR LEASE

#### Park Mall Shopping Center Plano, Texas





## Park Mall Shopping Center

#### **NOW LEASING!**

Web Address: merritt-capital.com

BUILDING SIZE: 126,838 sf

RATE: \$18.00/sf (depending on size)

TRIPLE NETS: \$ 2.10

Insurance: \$ 0.55

CAM: \$ 1.60

Triple Nets: \$4.25 per square foot

TENANTS: 98% Leased

2462 K Avenue - 2,000 sf (available 11/1/25)