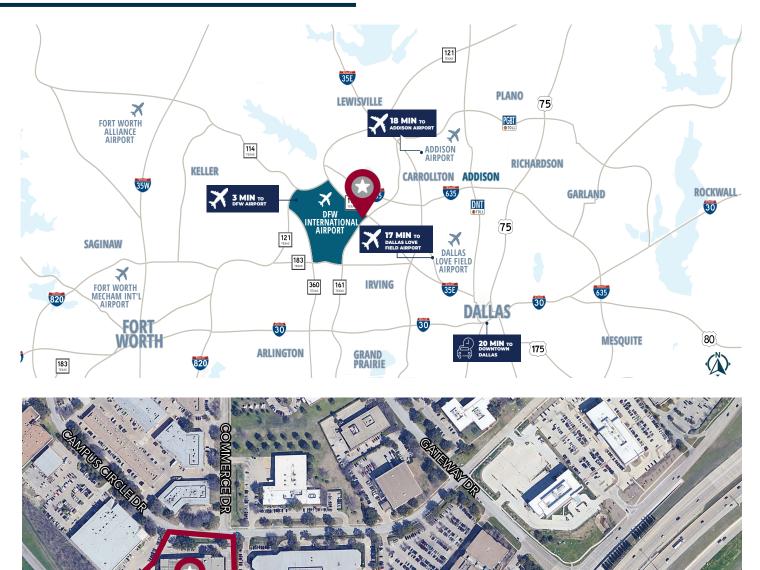

### 6001 CAMPUS CIRCLE DR W IRVING, TX 75063

## LOCATION HIGHLIGHTS

All information furnished regarding property for sale, rental or financing is from sources deemed reliable, but no warranty or representation is made to the accuracy thereof and same is submitted to errors, omissions, change of price, rental or other conditions prior to sale, lease or financing or withdrawal without notice. No liability of any kind is to be imposed on the broker herein.

161 TEXAS