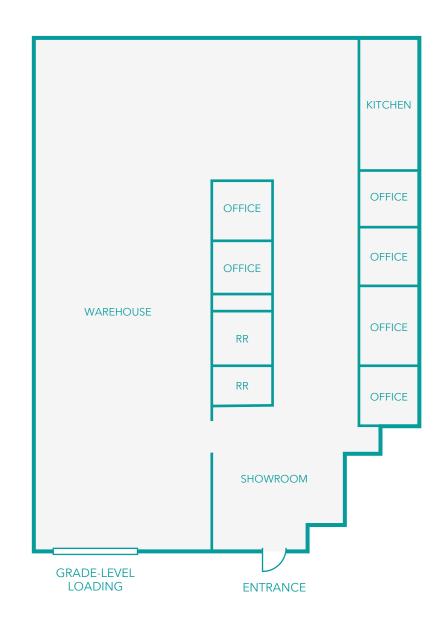

### 12147 KIRKHAM ROAD **SUITE A**

- 🕢 🛮 ±4,087 SF INDUSTRIAL WAREHOUSI
- ONE GRADE-LEVEL DOOR
- SHOWROOM / RECEPTION AREA
- SIX PRIVATE OFFICES
- KITCHEN AREA
- FRONTAGE ON KIRKHAM ROAD
- AMPLE PARKING
- ACCESS TO TWO DUMPSTERS ON-SITE