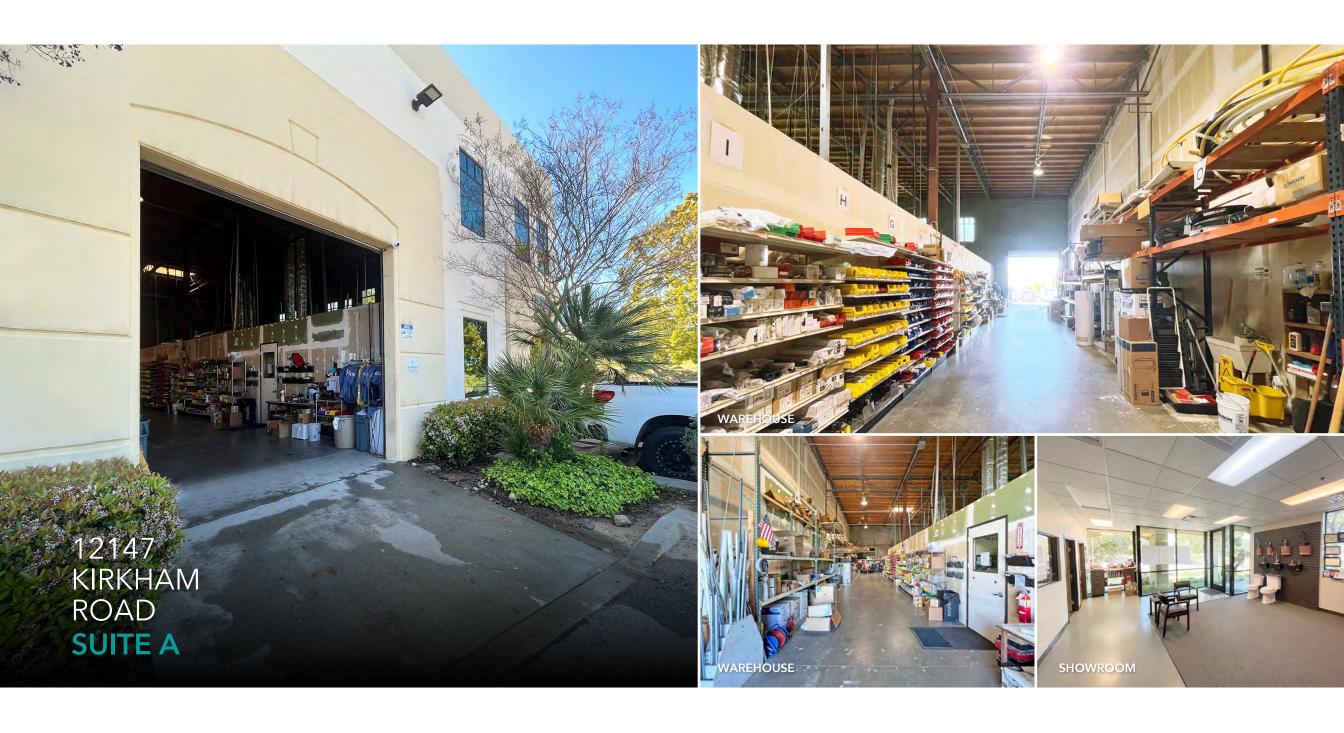

### 12147 KIRKHAM ROAD **SUITE A**

- 🕢 🛮 ±4,087 SF INDUSTRIAL WAREHOUSI
- ONE GRADE-LEVEL DOOR
- SHOWROOM / RECEPTION AREA
- SIX PRIVATE OFFICES
- KITCHEN AREA
- FRONTAGE ON KIRKHAM ROAD
- AMPLE PARKING
- ACCESS TO TWO DUMPSTERS ON-SITE