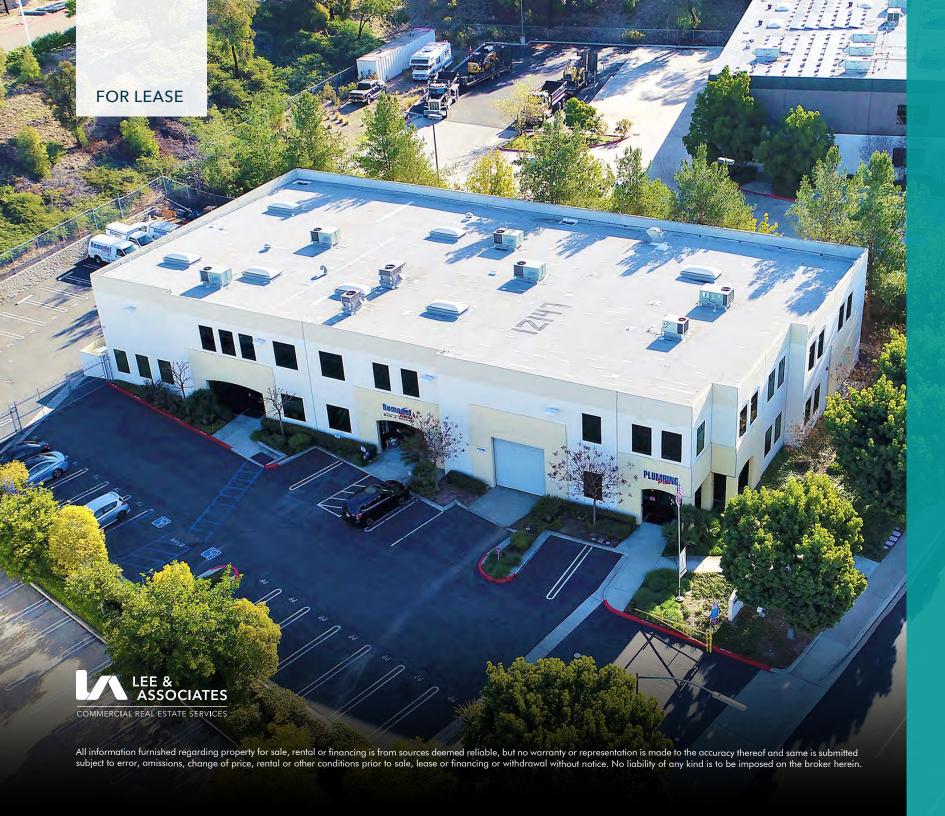

FOR LEASE

INDUSTRIAL / FLEX OPPORTUNITY IN POWAY

# 12147 KIRKHAM ROAD

POWAY, CA 92064

±4,087 SF SINGLE-STORY INDUSTRIAL WAREHOUSE

POWAY, CALIFORNIA

- **⊗** 60% WAREHOUSE / 40% OFFICE

- **⊗** EXCELLENT SIGNAGE OPPORTUNITY

LEASE RATE: \$1.60 / SF NNN

AVAILABLE: 90 DAYS NOTICE

### 12147 KIRKHAM ROAD **SUITE A**

- 🕢 🛮 ±4,087 SF INDUSTRIAL WAREHOUSI
- ONE GRADE-LEVEL DOOR
- SHOWROOM / RECEPTION AREA
- SIX PRIVATE OFFICES
- KITCHEN AREA
- FRONTAGE ON KIRKHAM ROAD
- AMPLE PARKING
- ACCESS TO TWO DUMPSTERS ON-SITE