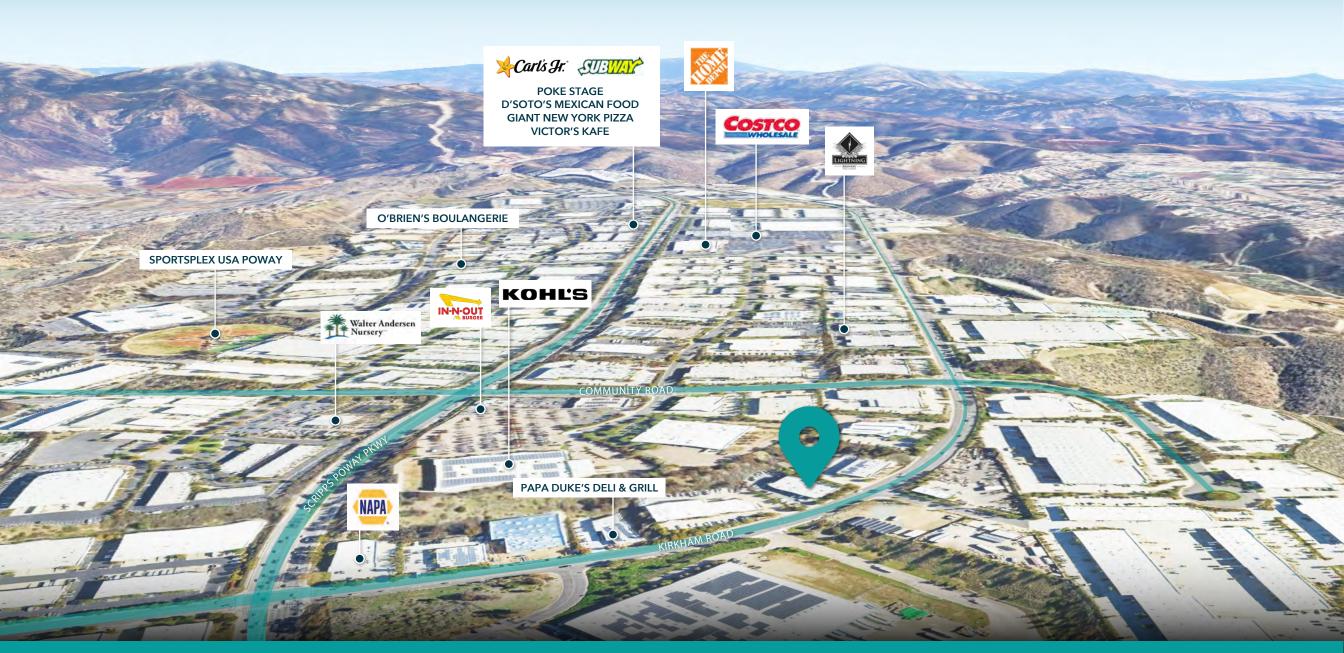

FOR LEASE

INDUSTRIAL / FLEX OPPORTUNITY IN POWAY



# 12147 KIRKHAM ROAD

POWAY, CA 92064

±4,087 SF SINGLE-STORY INDUSTRIAL WAREHOUSE





POWAY, CALIFORNIA



- **⊗** 60% WAREHOUSE / 40% OFFICE

- **⊗** EXCELLENT SIGNAGE OPPORTUNITY

LEASE RATE: \$1.60 / SF NNN

AVAILABLE: 90 DAYS NOTICE



### 12147 KIRKHAM ROAD **SUITE A**

- 🕢 🛮 ±4,087 SF INDUSTRIAL WAREHOUSI
- ONE GRADE-LEVEL DOOR
- SHOWROOM / RECEPTION AREA
- SIX PRIVATE OFFICES
- KITCHEN AREA
- FRONTAGE ON KIRKHAM ROAD
- AMPLE PARKING
- ACCESS TO TWO DUMPSTERS ON-SITE





### POWAY, CALIFORNIA







## 12147 KIRKHAM ROAD

POWAY, CA 92064

For more information or tours, please contact:

### **SPENCER DOK**

Vica Prasidan

t 858.805.5547

sdok@lee-associates.com CA RE Lic. #02106855

#### **JUSTIN MAIOLO**

Vice Presiden

t 760.807.7464

jmaiolo@lee-associates.com CA RE Lic. #01910958

#### **BRENT BOHLKEN**

Senior Vice President / Principa

t 858.395.8053

bbohlken@lee-associates.com