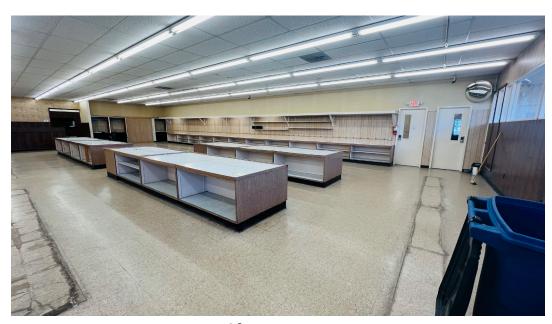

800 lb capacity
- 34± Striped parking spaces with room to add more if needed
- Building and pylon signage opportunities
- Highly visible to more than 15,400 cars per day on Salem Avenue
- Zoned EGC Eclectic General Commercial
- 2023 Real Estate Taxes \$5,672.33



Wade Elliott, SIOR
Vice President
937.469.8270
Wade.Elliott@ApexCommercialGroup.com



| Demographics     | 1 Mile | 3 Mile | 5 Mile  |
|------------------|--------|--------|---------|
| Total Population | 12,441 | 78,381 | 155,522 |
| Total Households | 5,255  | 33,972 | 65,674  |



**Alex Nikolai** Senior Associate 937.222.7884

A lex. Nikolai@ApexCommercial Group.com

ApexCommercialGroup.com | 937.222.7884 | 7887 Washington Village Dr., Suite 140, Dayton, OH 45459

## **3028 Salem Avenue**

Dayton, Ohio 45406

## **Photos**



**Showroom** 



**Basement** 



Storage