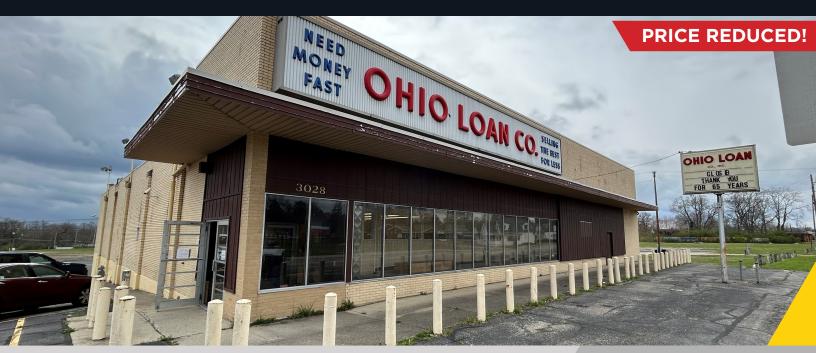

## 3028 Salem Avenue

Dayton, Ohio 45406

**SALE PRICE:**\$645,000
\$599,000

## **Property Highlights**

- 16,500± SF Total available on 1.09± acres
- 5,000± SF Showroom (10' clear height)
- 7,000± SF Storage (13' clear height)
- 4,500± SF Basement/storage (8' clear height)
- 1 Set of restrooms
- Break room
- Double door access for deliveries
- Freight elevator 1,800 lb capacity
- 34± Striped parking spaces with room to add more if needed
- Building and pylon signage opportunities
- Highly visible to more than 15,400 cars per day on Salem Avenue
- Zoned EGC Eclectic General Commercial
- 2023 Real Estate Taxes \$5,672.33

## **3028 Salem Avenue**

Dayton, Ohio 45406