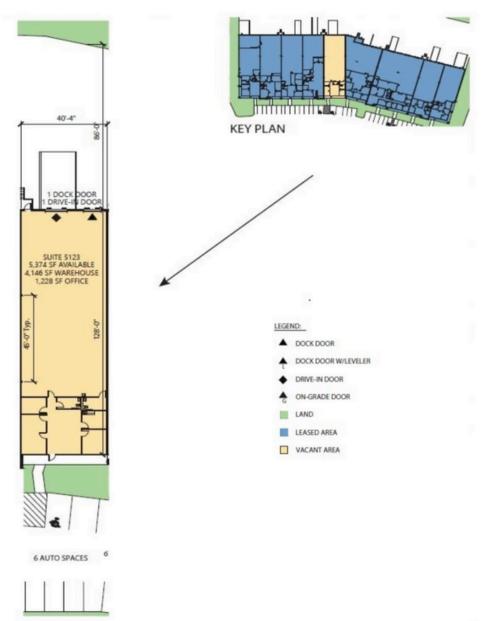

## **PROPERTY INFORMATION**

| Total Size: | 5,374 SF               |
|-------------|------------------------|
| Office:     | 1,228 SF               |
| Warehouse:  | 4,146 SF               |
| Loading:    | One (1) Dock High Door |
|             | One (1) Drive-In Door  |
|             |                        |

## FLOOR PLAN

3500 Lenox Road, Suite 1275 | Atlanta, GA 30326 | apexindustrialre.com