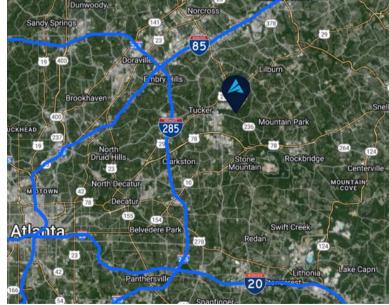

Clear Height:16'Available:ImmediatelyLocation:< 1 mile from Mountain Industrial Blvd</td>+/- 5 miles from I-85+/- 6 miles from I-285

+/- 26 miles from Atlanta Airport

3500 Lenox Road, Suite 1275 | Atlanta, GA 30326 | apexindustrialre.com