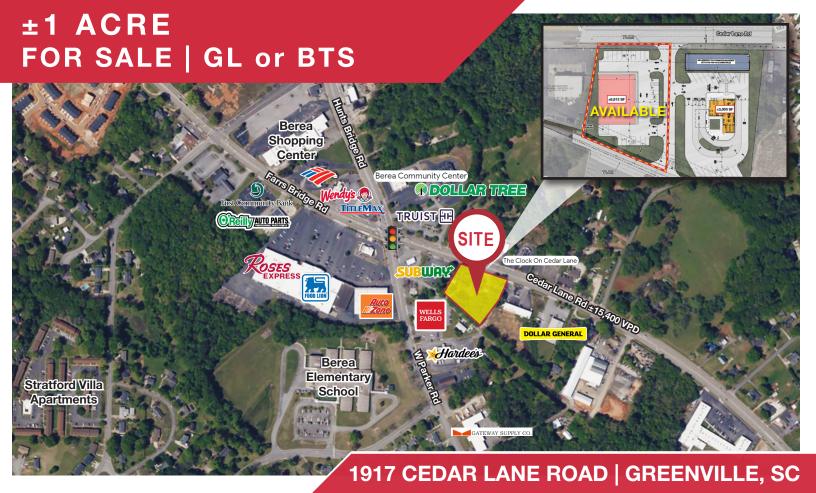

## **PROPERTY HIGHLIGHTS**

- Retail Pad available for GL or BTS
- Prime opportunity for an Automotive user, Medical, Bank and many more to join a national QSR in this development.
- Located in a growing retail corridor surrounded numerous new residential developments
- Strategically positioned just minutes from Downtown Greenville on the going-to-work side of the road and the first seen site entering the corridor from the going-home direction of travel.
- Great visibility off Cedar Lane Rd with the development having over 325 ft of total frontage
- Surrounding retailers include: Food Lion, Chase Bake, AutoZone, Wendy's, Subway, Truist, Hardee's, Bank of America, and many more
- ± 15,400 VPD on Cedar Lane Rd
- Price: Contact Broker For Details