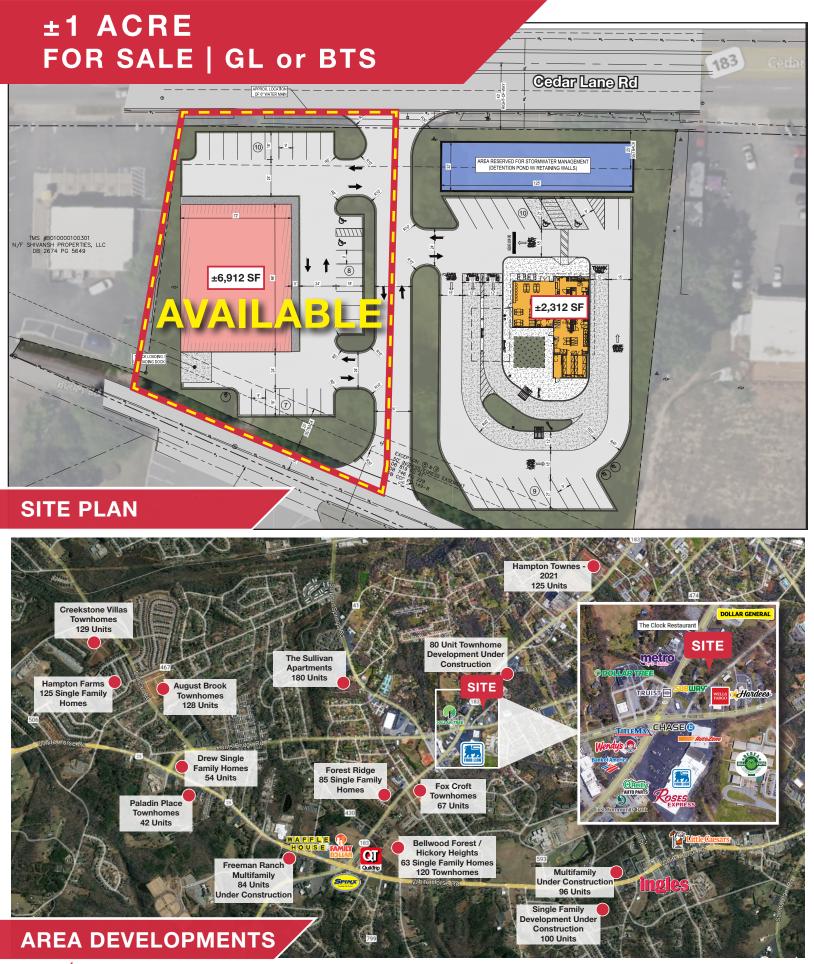

## **PROPERTY HIGHLIGHTS**

- Retail Pad available for GL or BTS
- Prime opportunity for an Automotive user, Medical, Bank and many more to join a national QSR in this development.
- Located in a growing retail corridor surrounded numerous new residential developments
- Strategically positioned just minutes from Downtown Greenville on the going-to-work side of the road and the first seen site entering the corridor from the going-home direction of travel.
- Great visibility off Cedar Lane Rd with the development having over 325 ft of total frontage
- Surrounding retailers include: Food Lion, Chase Bake, AutoZone, Wendy's, Subway, Truist, Hardee's, Bank of America, and many more
- ± 15,400 VPD on Cedar Lane Rd
- Price: Contact Broker For Details