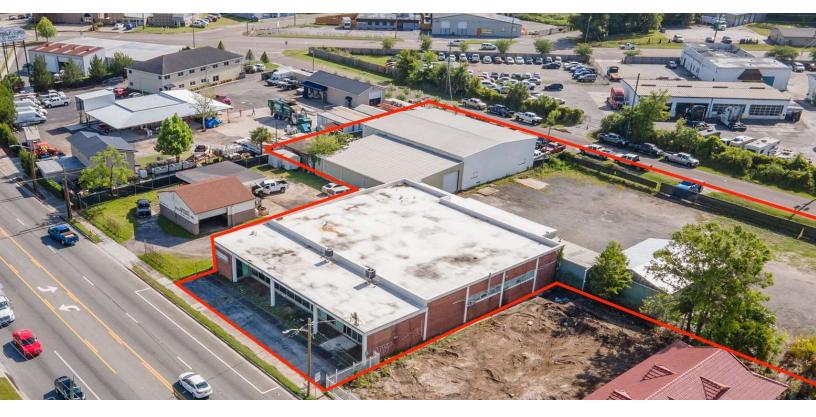

#### PROPERTY OVERVIEW

Pine Street / RPS offers an outstanding investment opportunity in the heart of Jacksonville, Florida! This unique offering combines two prime parcels totaling  $20,208\pm$  SF of CCG-2 zoned commercial space in a highly sought-after location. Situated near major roadways and within proximity to I-10 and I-95.

435 Cassat Avenue: 12,588± SF Available for owner-occupancy, offering an excellent opportunity to establish your business in a high-visibility location. The building includes 3,806± of office space.

450 Ryan Avenue: 9,722± SF Currently leased through late 2026.