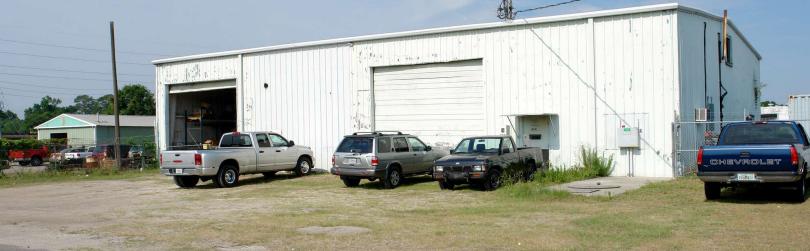

435 Cassat Avenue: 12,588± SF Available for owner-occupancy, offering an excellent opportunity to establish your business in a high-visibility location. The building includes 3,806± of office space.

450 Ryan Avenue: 9,722± SF Currently leased through late 2026.