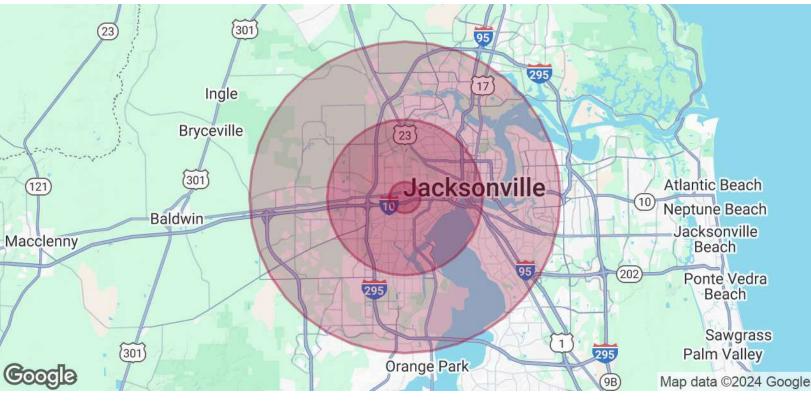

# 435 Cassat Ave & 450 Ryan Avenue Jacksonville, FL 32254

| POPULATION           | 1 MILE    | 5 MILES   | 10 MILES  |
|----------------------|-----------|-----------|-----------|
| Total Population     | 4,979     | 161,447   | 483,397   |
| Average Age          | 37.2      | 36.7      | 35.7      |
| Average Age (Male)   | 38.6      | 35.2      | 34.1      |
| Average Age (Female) | 34.1      | 37.6      | 37.3      |
| HOUSEHOLDS & INCOME  | 1 MILE    | 5 MILES   | 10 MILES  |
| Total Households     | 1,927     | 65,247    | 187,284   |
| # of Persons per HH  | 2.6       | 2.5       | 2.6       |
| Average HH Income    | \$49,441  | \$50,220  | \$54,014  |
| Average House Value  | \$151,785 | \$205,976 | \$195,733 |

2020 American Community Survey (ACS)