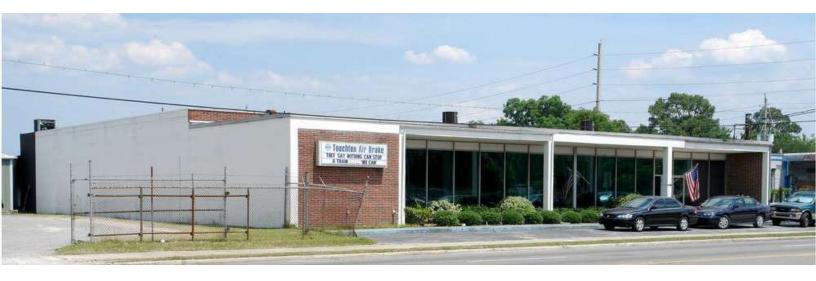

435 Cassat Avenue: 12,588± SF Available for owner-occupancy, offering an excellent opportunity to establish your business in a high-visibility location. The building includes 3,806± of office space.

450 Ryan Avenue: 9,722± SF Currently leased through late 2026.