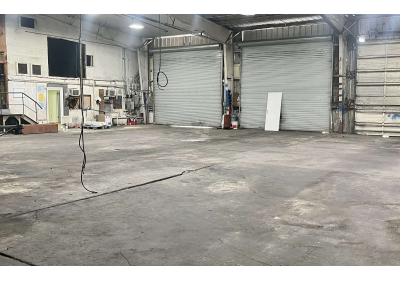

435 Cassat Avenue: 12,588± SF Available for owner-occupancy, offering an excellent opportunity to establish your business in a high-visibility location. The building includes 3,806± of office space.

450 Ryan Avenue: 9,722± SF Currently leased through late 2026.