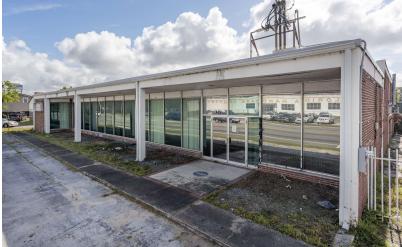

#### PROPERTY OVERVIEW

Pine Street / RPS offers an outstanding investment opportunity in the heart of Jacksonville, Florida! This unique offering combines two prime parcels totaling  $20,208\pm$  SF of CCG-2 zoned commercial space in a highly sought-after location. Situated near major roadways and within proximity to I-10 and I-95.

435 Cassat Avenue: 12,588± SF Available for owner-occupancy, offering an excellent opportunity to establish your business in a high-visibility location. The building includes 3,806± of office space.

450 Ryan Avenue: 9,722± SF Currently leased through late 2026.