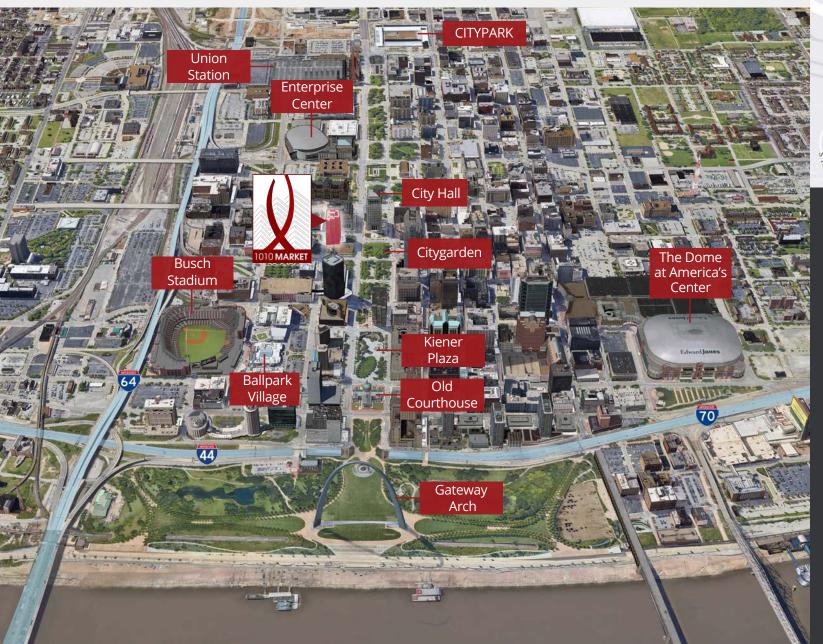

### **LOCATION**

Located in the heart of Downtown St. Louis, 1010 Market offers a perfect opportunity for businesses seeking a prestigious and accessible location.

Surrounded by the city's most iconic landmarks, including the Gateway Arch and Busch Stadium, the building provides a vibrant backdrop for work and professional growth.

Accessibility is a key advantage, with multiple MetroLink light rail stations and bus routes nearby, as well as direct connections to major highways such as I-64, I-55, and I-44. The surrounding area boasts an array of restaurants, cafes, retail outlets, and hotels, catering to diverse professional and personal needs.