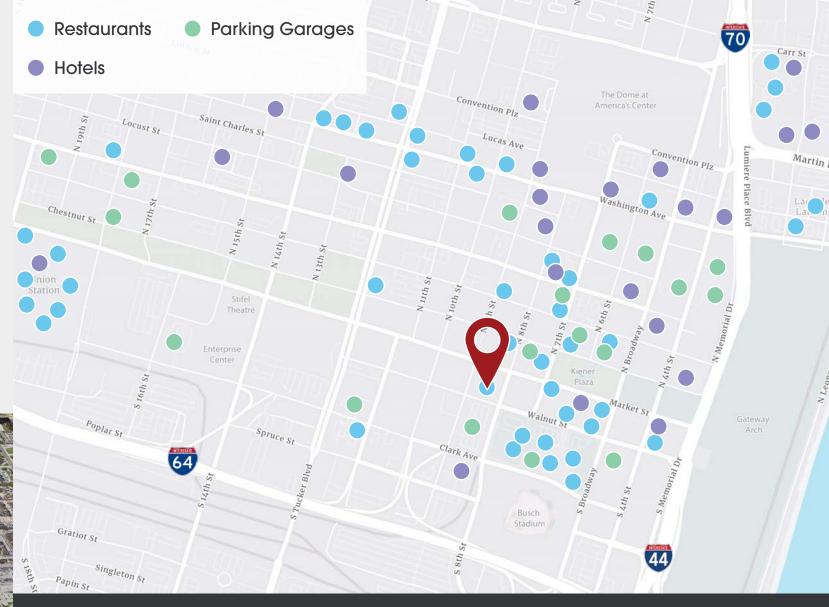

Accessibility is a key advantage, with multiple MetroLink light rail stations and bus routes nearby, as well as direct connections to major highways such as I-64, I-55, and I-44. The surrounding area boasts an array of restaurants, cafes, retail outlets, and hotels, catering to diverse professional and personal needs.

### Restaurants

- White Night Diner
- The Pitch Athletic Club
- St. Louis Union Station Soda Fountain
- The Train Shed
- 1894 Cafe
- The Grand Hall
- Landry's Seafood House
- Station Grille
- Chris' @ the Docket
- Tin Roof
- Rooster
- The Over/Under Bar & Grill
- Sen Thai Asian Bistro
- Insomnia Cookies
- STL City Grill
- Crabs Landing
- Rosalita's Cantina
- Blondie's Coffee & Wine Bar
- Medina Grill
- Breakfast, Lunch & Tacos

- The Old Spaghetti Factory
- Gyro Express

Kimchi Guys

- Red Door
- Union 30 Pharaohs Donuts
- Subway
- Jimmy John's
- Hooters
- Burger 809
- Ukraft
- Carmine's Steak House
- Ballpark Pizza
- Starbucks
- Three Sixty Rooftop Bar
- Condado Tacos
- Koibito Poke
- Salt + Smoke
- Sports & Social St. Louis
- Katie's Pizza & Pasta
- Ramsay's Kitchen

- Riverfront Grill
- Morton's Steakhouse

### Hotels

- Union Station Hotel
- The Last Hotel STL
- Tru by Hilton
- 21c Museum Hotel
- Holiday Inn
- Courtyard
- Marriott
- Magnolia Hotel
- **Embassy Suites**
- Pear Tree Inn
- Missouri Athletic Club
- Hampton Inn
- Horseshoe St. Louis
- Four Seasons
- Hotel Lumiere
- Hyatt Regency

- Drury Plaza Hotel
- Hilton at the Ballpark
- Hotel Indigo
- Hilton Pennywell
- Hotel Saint Louis
- The Westin

For further information, please contact:

Carrie Herrmann
Senior Vice President
+1 314 584 6273
carrie.herrmann@colliers.com