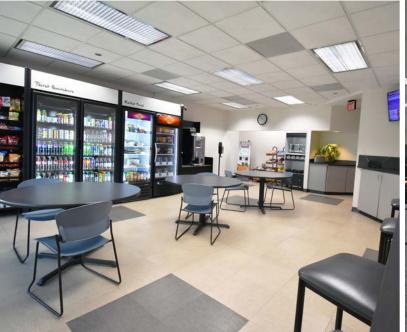

# PROPERTY HIGHLIGHTS

20-story office tower

Top four floors available

Suites available from 693 SF to 71,965 SF

Fitness center

Conference room

Grab-n-go market

24/7 lobby security attendant