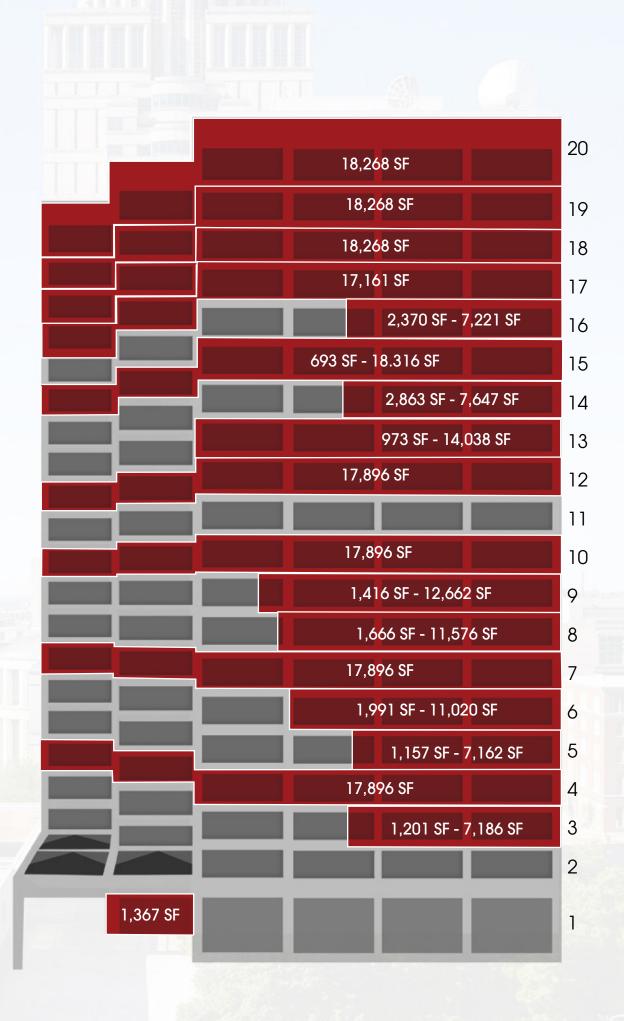

### **AVAILABILITIES**

- » **Suite 150**: 1,367 SF
- » **Suite 300A**: 1,640 SF
- » **Suite 320:** 1,201 SF
- » **Suite 350**: 4,345 SF
- » **Suite 400**: 17,896 SF (360°)
- » **Suite 500:** 7,162 SF (360°)
- » **Suite 550:** 1,157 SF
- » **Suite 580:** 1,897 SF (available 8/31/25)
- » **Suite 600**: 6,689 SF (360°)
- » **Suite 620:** 1,991 SF
- » **Suite 650:** 2,340 SF
- » **Suite 700**: 17,896 SF
- » **Suite 800:** 3,954 SF
- » **Suite 860**: 1,736 SF
- » **Suite 880**: 4,220 SF (360°)
- » **Suite 890**: 1,666 SF (360°)
- » **Suite 910:** 1,416 SF
- » **Suite 920**: 1,423 SF
- » Suite 950B: 1,596 SF
- » **Suite 950C:** 2,252 SF

- » **Suite 1000**: 17,896 SF
- » Suite 1200: 17,896 SF
- » **Suite 1300**: 10,379 SF
- » Suite 1310: 973 SF
- » **Suite 1320:** 2,686 SF
- » **Suite 1460/70:** 2,863 SF
- » **Suite 1480**: 4,784 SF
- » **Suite 1500**: 1,541 SF (360°)
- » Suite 1510: 6,689 SF (2360°)
- » **Suite 1515:** 693 SF
- » **Suite 1520**: 1,109 SF
- » Suite 1540: 5,306 SF
- » **Suite 1550:** 7,293 SF
- » Suite 1645: 2,370 SF (2360°)
- » Suite 1650: 4,851 SF (360°)
- » **Suite 1700**: 17,161 SF
- » **Suite 1800**: 18,268 SF
- » **Suite 1900**: 18,268 SF (360°)
- » **Suite 2000**: 18,268 SF (360°)