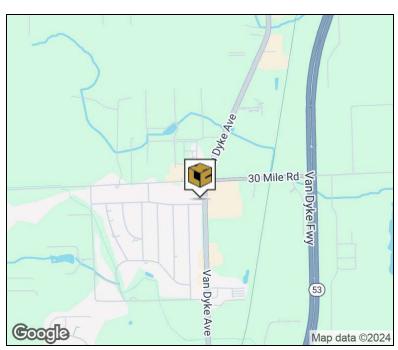

#### **Location Information**

| Street Address   | 64821-64845 Van Dyke Avenue |
|------------------|-----------------------------|
| City, State, Zip | Washington, MI 48095        |
| County           | Macomb                      |
| Cross-Streets    | 30 Mile/Van Dyke Ave        |
| Nearest Highway  | M-53                        |
| Side of Street   | West                        |