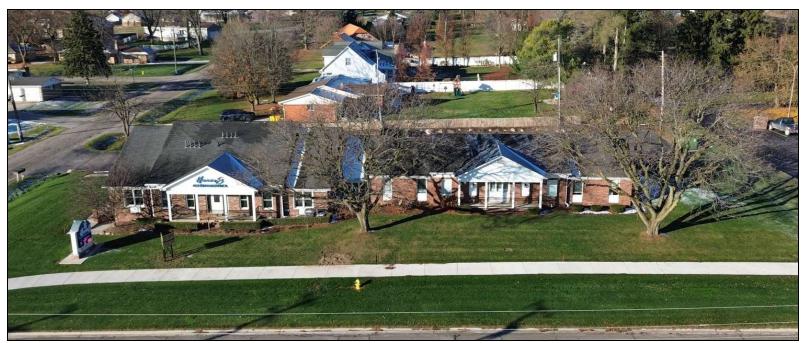

#### **PROPERTY SUMMARY**

## **Property Highlights**

- 2,394 Square Foot Space For Lease
- Prime Location on High Traffic Van Dyke Ave
- Immediate Access to M-53 Expressway
- **Building and Monument Signage** Available on Van Dyke Ave
- Direct Suite Access with Convenient **Parking**
- Existing Dental/Medical Suite Can Accommodate General Office Users