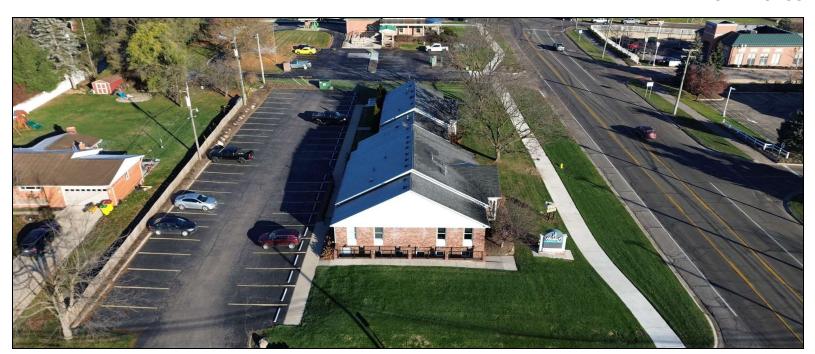

Washington, MI 48095



#### **PROPERTY SUMMARY**



## **Property Highlights**

- 2,394 Square Foot Space For Lease
- Prime Location on High Traffic Van Dyke Ave
- Immediate Access to M-53 Expressway
- **Building and Monument Signage** Available on Van Dyke Ave
- Direct Suite Access with Convenient **Parking**
- Existing Dental/Medical Suite Can Accommodate General Office Users



#### FOR MORE INFORMATION:

Michael Elle Robert Gojcaj

Sales Associate Sales Associate 248.637.7783 248.637.3526 rgojcaj@LMCap.com







Washington, MI 48095



#### **EXTERIOR PHOTOS**





#### FOR MORE INFORMATION:

**Robert Gojcaj**Sales Associate

248.637.7783 rgojcaj@LMCap.com **Michael Elle** 

Sales Associate 248.637.3526 melle@LMCap.com



248.637.9700 | www.LMCap.com



Washington, MI 48095



#### **OFFICE PROPERTY DETAILS**

#### **Location Information**

| Street Address   | 64821-64845 Van Dyke Avenue |
|------------------|-----------------------------|
| City, State, Zip | Washington, MI 48095        |
| County           | Macomb                      |
| Cross-Streets    | 30 Mile/Van Dyke Ave        |
| Nearest Highway  | M-53                        |
| Side of Street   | West                        |

### **Property Information**

| Property Type    | Office           |
|------------------|------------------|
| Property Subtype | Medical          |
| Zonin