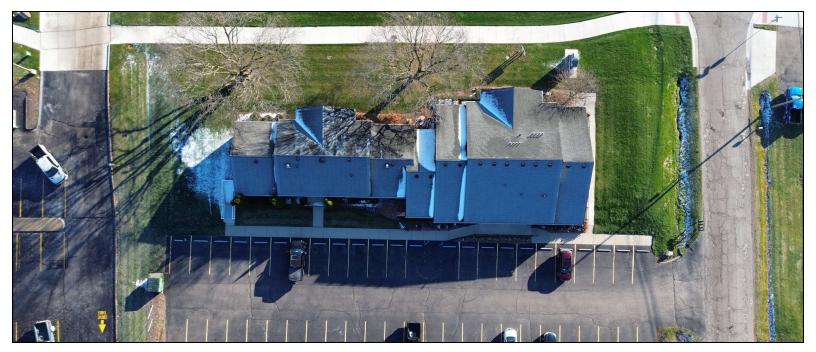

#### **EXTERIOR PHOTOS**

#### **Location Information**

| Street Address   | 64821-64845 Van Dyke Avenue |
|------------------|-----------------------------|
| City, State, Zip | Washington, MI 48095        |
| County           | Macomb                      |
| Cross-Streets    | 30 Mile/Van Dyke Ave        |
| Nearest Highway  | M-53                        |
| Side of Street   | West                        |

### **Property Information**

| Property Type    | Office           |
|------------------|------------------|
| Property Subtype | Medical          |
| Zoning           | LC               |
| Lot Size         | 0.81 Acres       |
| APN #            | 24-04-15-226-021 |

### **Building Information**

| Building Size       | 7,000 SF             |
|---------------------|----------------------|
| Building Class      | C                    |
| Building Type       | 2-Star Office        |
| Occupancy %         | 50%                  |
| Tenancy             | Multiple             |
| Number of Floors    | 1                    |
| Year Built          | 1974                 |
| Gross Leasable Area | 2,394 SF             |
| Annual Escalations  | 3%                   |
| Signage             | Monument/Suite Entry |