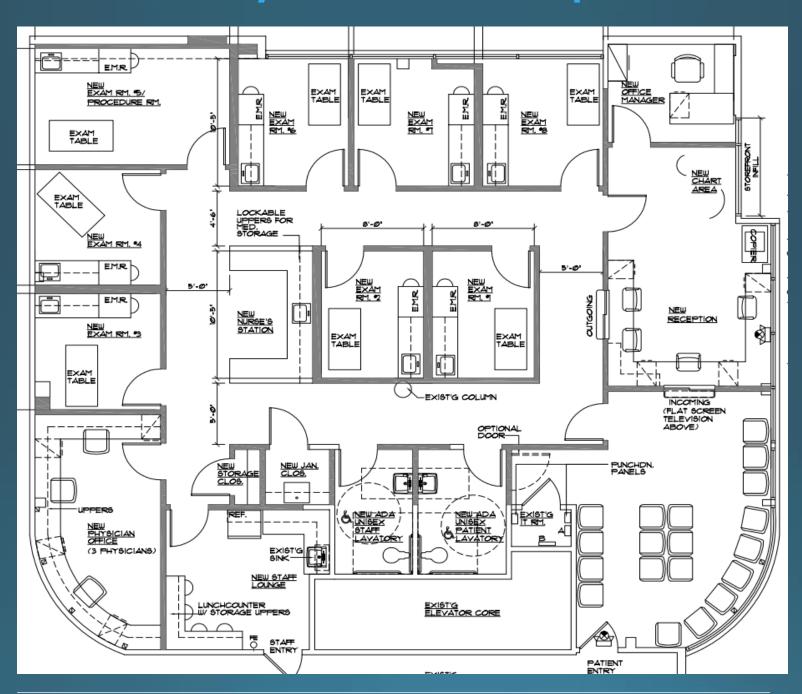

## **Turnkey Medical Office Space**

- Fully built out 3,100 SF medical office space located on the 1<sup>st</sup> floor consisting of the following:
  - 8 exam rooms
  - 1 large procedure room
  - 2 private restrooms
  - · Waiting area & reception area
  - Breakroom
  - 2 private offices
- Great location and visibility from Route 70 and plenty of onsite parking.