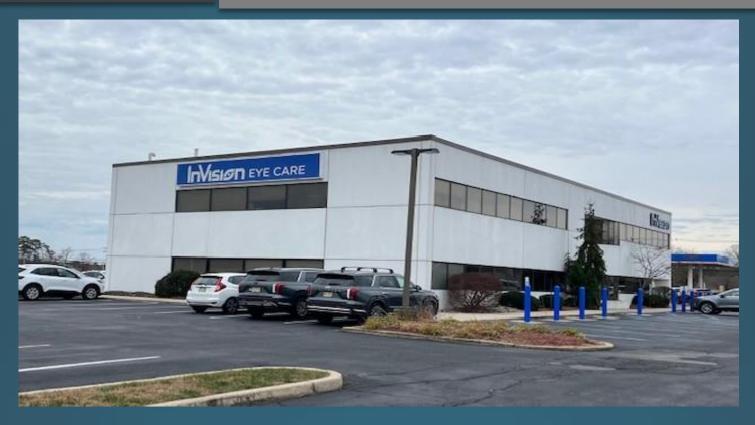

## Medical Office Space For Lease 1 Route 70 Lakewood, NJ

## **Turnkey Medical Office Space**

- Fully built out 3,100 SF medical office space located on the 1<sup>st</sup> floor consisting of the following:
  - 8 exam rooms
  - 1 large procedure room
  - 2 private restrooms
  - · Waiting area & reception area
  - Breakroom
  - 2 private offices
- Great location and visibility from Route 70 and plenty of onsite parking.