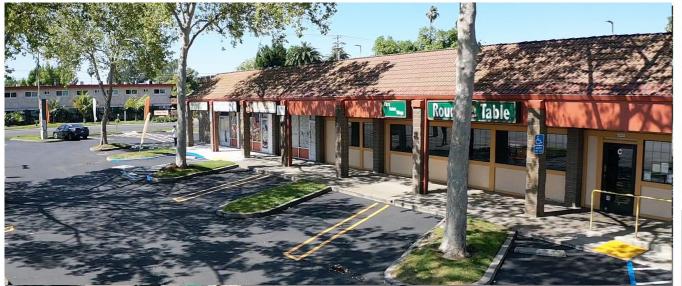

## THE BUILDING

4949-4955 Marconi Avenue is 17,740 square feet of retail and service space in the dominant retail Marconi & Walnut Shopping Center with National Brand anchor stores, CVS, the Grocery Outlet and Dollar Tree. The shopping center is in the heart of Carmichael, surrounded by heavy populated residential neighborhoods Parkland Estates, Beyerford Heights, Springfield Park and Hoffman Bluff Estates. Being less than 3 miles southwest of Interstate 80 giving easy access to the property from the Sacramento Region and a strong daytime population from the nearby Costco Business Center, Kaiser Permanente Medical Center, Carmichael DMV and Arden/Arcade business and retail mecca. The access to the tree-lined center is ample with multiple egress and ingress locations from Walnut Avenue and Marconi Avenue. This property is located at a high traffic location with nearby Walnut Avenue with 20,060+ average daily traffic (ADT) and 13,300+ ADT on Marconi Avenue. The available spaces for lease are ready to brand and potential to combine spaces to accommodate a larger floorplan is possible.