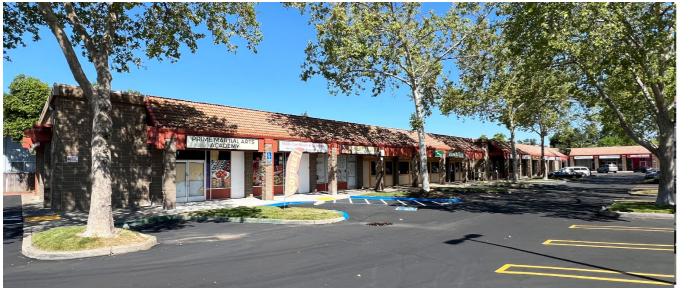

## THE BUILDING

4949-4955 Marconi Avenue is 17,740 square feet of retail and service space in the dominant retail Marconi & Walnut Shopping Center with National Brand anchor stores, CVS, the Grocery Outlet and Dollar Tree. The shopping center is in the heart of Carmichael, surrounded by heavy populated residential neighborhoods Parkland Estates, Beyerford Heights, Springfield Park and Hoffman Bluff Estates. Being less than 3 miles southwest of Interstate 80 giving easy access to the property from the Sacramento Region and a strong daytime population from the nearby Costco Business Center, Kaiser Permanente Medical Center, Carmichael DMV and Arden/Arcade business and retail mecca. The access to the tree-lined center is ample with multiple egress and ingress locations from Walnut Avenue and Marconi Avenue. This property is located at a high traffic location with nearby Walnut Avenue with 20,060+ average daily traffic (ADT) and 13,300+ ADT on Marconi Avenue. The available spaces for lease are ready to brand and potential to combine spaces to accommodate a larger floorplan is possible.