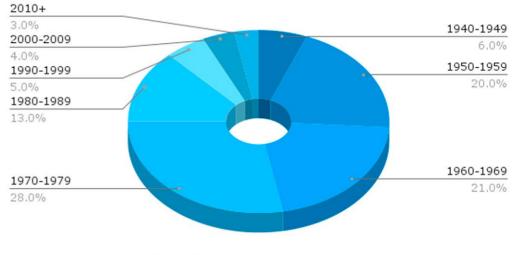

surrounding counties for commuters. Sacramento is the largest city in the people, making it the sixth-largest city in California and the 35th largest in the United States. It has been the state capital of California since 1851 and has played an important role in the history of California. Sacramento today continues to be one of the largest rail hubs in North America, and its rail station is one of the busiest in the United States.

Anchored by CVS, Dollar Tree, Grocery Outlet, and Chevron, and surrounding national brands, Dutch Bros, Peet's Coffee, Little Caesars Pizza, Taco Bell, Panda Express and 99 Cent Store provides a tenant an ideal location to lease.







GROCERYOUTLET

125

4949-4955 MARCONI AVE.





## **DEMOGRAPHICS** I

#### EDUCATIONAL ATTAINMENT



### HOMES BUILT BY YEAR



Monthly House Hold Income



### HOUSING OCCUPANCY



## **DEMOGRAPHICS II**



LEASE



2022 This information has been secured from sources believed to be reliable. Any projections, opinions, assumptions or estimates used are for example only and do not constitute any warranty or representation as to the accuracy of the information. All information should be verified through an independent investigation by the recipient, prior to execution of legal documents or purchase, to determine the suitability of the property for their needs. Logos and/or pictures are displayed for visual purpose only and are the property of their respective owners. CalDRE# 0101224