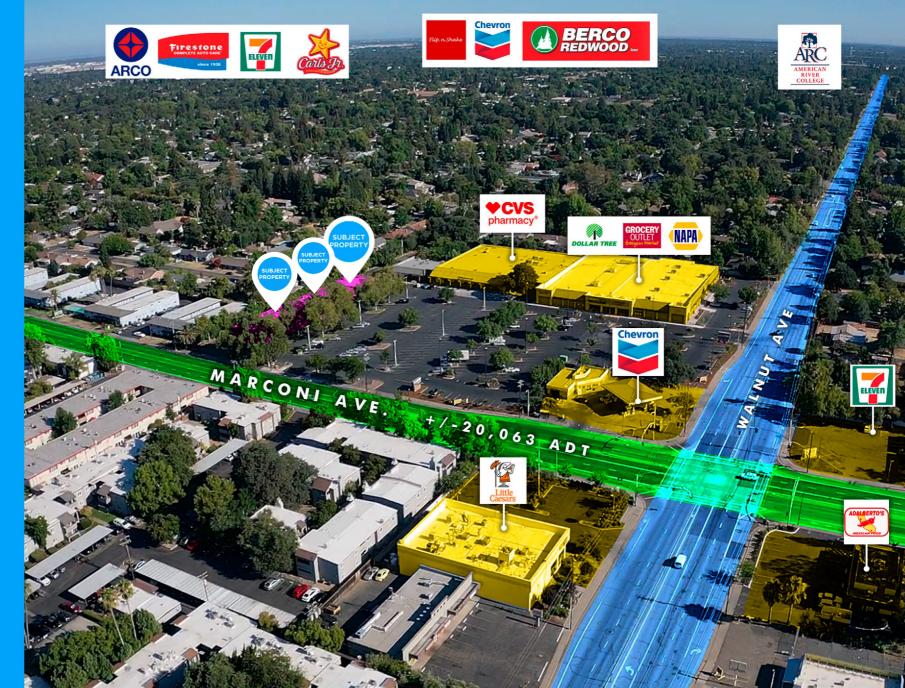

+/- 20,063 ADT

## THE BUILDING

4949-4955 Marconi Avenue is 17,740 square feet of retail and service space in the dominant retail Marconi & Walnut Shopping Center with National Brand anchor stores, CVS, the Grocery Outlet and Dollar Tree. The shopping center is in the heart of Carmichael, surrounded by heavy populated residential neighborhoods Parkland Estates, Beyerford Heights, Springfield Park and Hoffman Bluff Estates. Being less than 3 miles southwest of Interstate 80 giving easy access to the property from the Sacramento Region and a strong daytime population from the nearby Costco Business Center, Kaiser Permanente Medical Center, Carmichael DMV and Arden/Arcade business and retail mecca. The access to the tree-lined center is ample with multiple egress and ingress locations from Walnut Avenue and Marconi Avenue. This property is located at a high traffic location with nearby Walnut Avenue with 20,060+ average daily traffic (ADT) and 13,300+ ADT on Marconi Avenue. The available spaces for lease are ready to brand and potential to combine spaces to accommodate a larger floorplan is possible.

Anchored by CVS, Dollar Tree, Grocery Outlet, and Chevron, and surrounding national brands, Dutch Bros, Peet's Coffee, Little Caesars Pizza, Taco Bell, Panda Express and 99 Cent Store provides a tenant an ideal location to lease.