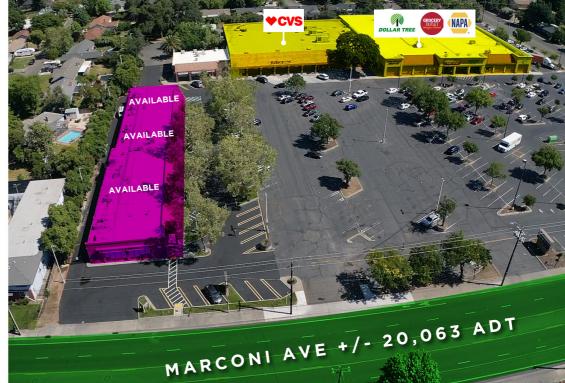

+/- 20,063 ADT

## THE BUILDING

4949-4955 Marconi Avenue is 17,740 square feet of retail and service space in the dominant retail Marconi & Walnut Shopping Center with National Brand anchor stores, CVS, the Grocery Outlet and Dollar Tree. The shopping center is in the heart of Carmichael, surrounded by heavy populated residential neighborhoods Parkland Estates, Beyerford Heights, Springfield Park and Hoffman Bluff Estates. Being less than 3 miles southwest of Interstate 80 giving easy access to the property from the Sacramento Region and a strong daytime population from the nearby Costco Business Center, Kaiser Permanente Medical Center, Carmichael DMV and Arden/Arcade business and retail mecca. The access to the tree-lined center is ample with multiple egress and ingress locations from Walnut Avenue and Marconi Avenue. This property is located at a high traffic location with nearby Walnut Avenue with 20,060+ average daily traffic (ADT) and 13,300+ ADT on Marconi Avenue. The available spaces for lease are ready to brand and potential to combine spaces to accommodate a larger floorplan is possible.

Anchored by CVS, Dollar Tree, Grocery Outlet, and Chevron, and surrounding national brands, Dutch Bros, Peet's Coffee, Little Caesars Pizza, Taco Bell, Panda Express and 99 Cent Store provides a tenant an ideal location to lease.