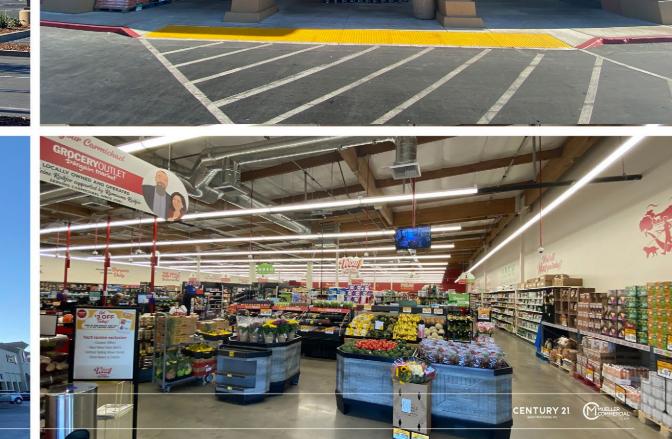

## THE BUILDING

4949-4955 Marconi Avenue is 17,740 square feet of retail and service space in the dominant retail Marconi & Walnut Shopping Center with National Brand anchor stores, CVS, the Grocery Outlet and Dollar Tree. The shopping center is in the heart of Carmichael, surrounded by heavy populated residential neighborhoods Parkland Estates, Beyerford Heights, Springfield Park and Hoffman Bluff Estates. Being less than 3 miles southwest of Interstate 80 giving easy access to the property from the Sacramento Region and a strong daytime population from the nearby Costco Business Center, Kaiser Permanente Medical Center, Carmichael DMV and Arden/Arcade business and retail mecca. The access to the tree-lined center is ample with multiple egress and ingress locations from Walnut Avenue and Marconi Avenue. This property is located at a high traffic location with nearby Walnut Avenue with 20,060+ average daily traffic (ADT) and 13,300+ ADT on Marconi Avenue. The available spaces for lease are ready to brand and potential to combine spaces to accommodate a larger floorplan is possible.

Anchored by CVS, Dollar Tree, Grocery Outlet, and Chevron, and surrounding national brands, Dutch Bros, Peet's Coffee, Little Caesars Pizza, Taco Bell, Panda Express and 99 Cent Store provides a tenant an ideal location to lease.

GROCERYOUTLET

125

4949-4955 MARCONI AVE.