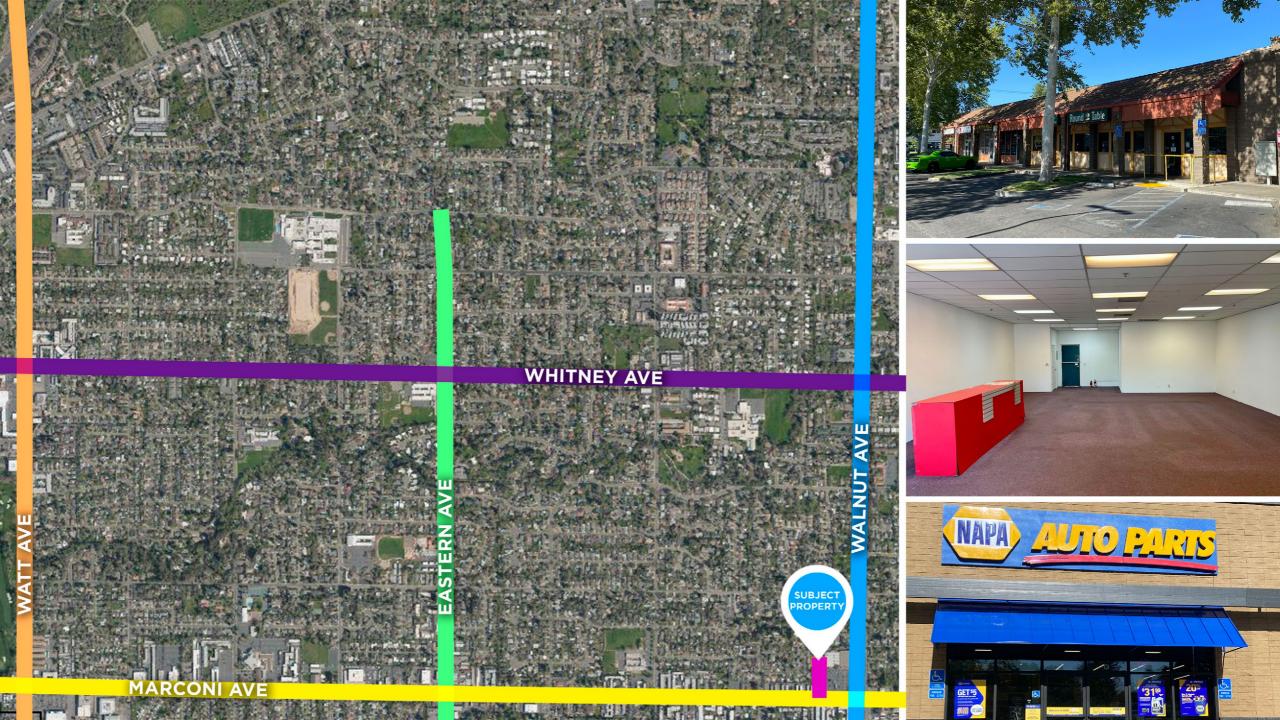

## AVAILABLE FOR LEASE

4949-4955 MARCONI AVE. CARMICHAEL, CA 95608 +/-810 SF to +/-1,305 SF

MARCONIAVE.

+/- 20,063 ADT

## THE BUILDING

4949-4955 Marconi Avenue is 17,740 square feet of retail and service space in the dominant retail Marconi & Walnut Shopping Center with National Brand anchor stores, CVS, the Grocery Outlet and Dollar Tree. The shopping center is in the heart of Carmichael, surrounded by heavy populated residential neighborhoods Parkland Estates, Beyerford Heights, Springfield Park and Hoffman Bluff Estates. Being less than 3 miles southwest of Interstate 80 giving easy access to the property from the Sacramento Region and a strong daytime population from the nearby Costco Business Center, Kaiser Permanente Medical Center, Carmichael DMV and Arden/Arcade business and retail mecca. The access to the tree-lined center is ample with multiple egress and ingress locations from Walnut Avenue and Marconi Avenue. This property is located at a high traffic location with nearby Walnut Avenue with 20,060+ average daily traffic (ADT) and 13,300+ ADT on Marconi Avenue. The available spaces for lease are ready to brand and potential to combine spaces to accommodate a larger floorplan is possible.

### **THE AREA**

The property is conveniently located in Carmichael, positioned in the Greater Sacramento Region straddling two key regions of California, the Central Valley and the cultural influences of three areas, the Bay Area, Eastern California and Northern California. An increasing metropolitan area continue to expand. The growth is due in part to first, higher costs of living in the Bay Area which have caused commuters to move as far as Yolo and Sacramento counties and more recently, growth building up more areas in the surrounding counties for commuters. Sacramento is the largest city in the people, making it the sixth-largest city in California and the 35th largest in the United States. It has been the state capital of California since 1851 and has played an important role in the history of California. Sacramento today continues to be one of the largest rail hubs in North America, and its rail station is one of the busiest in the United States.