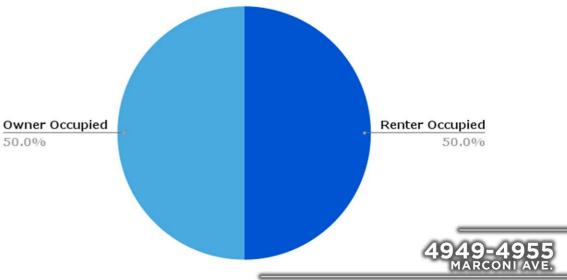

largest city in the people, making it the sixth-largest city in California and the 35th largest in the United States. It has been the state capital of California since 1851 and has played an important role in the history of California. Sacramento today continues to be one of the largest rail hubs in North America, and its rail station is one of the busiest in the United States.

Anchored by CVS, Dollar Tree, Grocery Outlet, and Chevron, and surrounding national brands, Dutch Bros, Peet's Coffee, Little Caesars Pizza, Taco Bell, Panda Express and 99 Cent Store provides a tenant an ideal location to lease.







GROCERYOUTLET

125

4949-4955 MARCONI AVE.





## **DEMOGRAPHICS** I

#### EDUCATIONAL ATTAINMENT



### HOMES BUILT BY YEAR



Monthly House Hold Income



### HOUSING OCCUPANCY



## **DEMOGRAPHICS II**



LEASE



2022 This information has been secured from sources believed to be reliable. Any projections, opinions, assumptions or estimates used are for example only and do not constitute any warranty or representation as to the accuracy of the information. All information should be verified through an independent investigation by the recipient, prior to execution of legal documents or purchase, to determine the suitability of the property for their needs. Logos and/or pictures are displayed for visual purpose only and are the property of their respective owners. CalDRE# 0101224