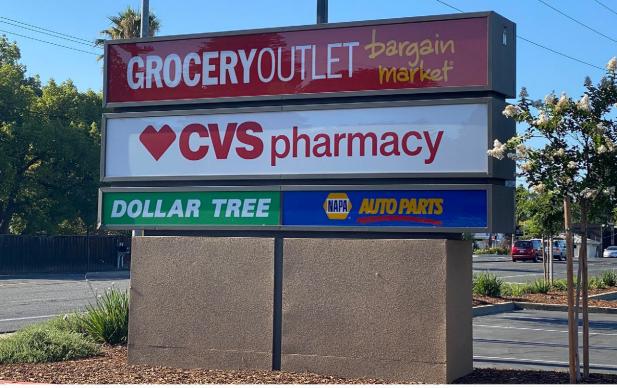

## THE BUILDING

4949-4955 Marconi Avenue is 17,740 square feet of retail and service space in the dominant retail Marconi & Walnut Shopping Center with National Brand anchor stores, CVS, the Grocery Outlet and Dollar Tree. The shopping center is in the heart of Carmichael, surrounded by heavy populated residential neighborhoods Parkland Estates, Beyerford Heights, Springfield Park and Hoffman Bluff Estates. Being less than 3 miles southwest of Interstate 80 giving easy access to the property from the Sacramento Region and a strong daytime population from the nearby Costco Business Center, Kaiser Permanente Medical Center, Carmichael DMV and Arden/Arcade business and retail mecca. The access to the tree-lined center is ample with multiple egress and ingress locations from Walnut Avenue and Marconi Avenue. This property is located at a high traffic location with nearby Walnut Avenue with 20,060+ average daily traffic (ADT) and 13,300+ ADT on Marconi Avenue. The available spaces for lease are ready to brand and potential to combine spaces to accommodate a larger floorplan is possible.

Anchored by CVS, Dollar Tree, Grocery Outlet, and Chevron, and surrounding national brands, Dutch Bros, Peet's Coffee, Little Caesars Pizza, Taco Bell, Panda Express and 99 Cent Store provides a tenant an ideal location to lease.