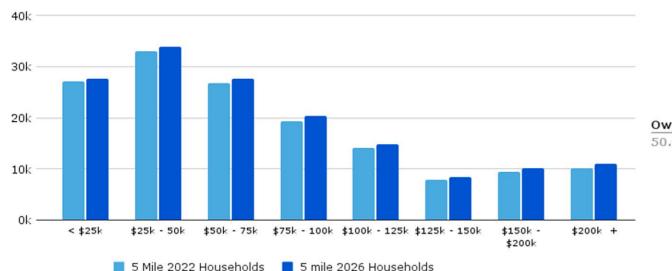

uters. Sacramento is the largest city in the people, making it the sixth-largest city in California and the 35th largest in the United States. It has been the state capital of California since 1851 and has played an important role in the history of California. Sacramento today continues to be one of the largest rail hubs in North America, and its rail station is one of the busiest in the United States.

Anchored by CVS, Dollar Tree, Grocery Outlet, and Chevron, and surrounding national brands, Dutch Bros, Peet's Coffee, Little Caesars Pizza, Taco Bell, Panda Express and 99 Cent Store provides a tenant an ideal location to lease.







GROCERYOUTLET

125

4949-4955 MARCONI AVE.





## **DEMOGRAPHICS** I

#### EDUCATIONAL ATTAINMENT



### HOMES BUILT BY YEAR



Monthly House Hold Income



### HOUSING OCCUPANCY



## **DEMOGRAPHICS II**



LEASE



2022 This information has been secured from sources believed to be reliable. Any projections, opinions, assumptions or estimates used are for example only and do not constitute any warranty or representation as to the accuracy of the information. All information should be verified through an independent investigation by the recipient, prior to execution of legal documents or purchase, to determine the suitability of the property for their needs. Logos and/or pictures are displayed for visual purpose only and are the property of their respective owners. CalDRE# 0101224