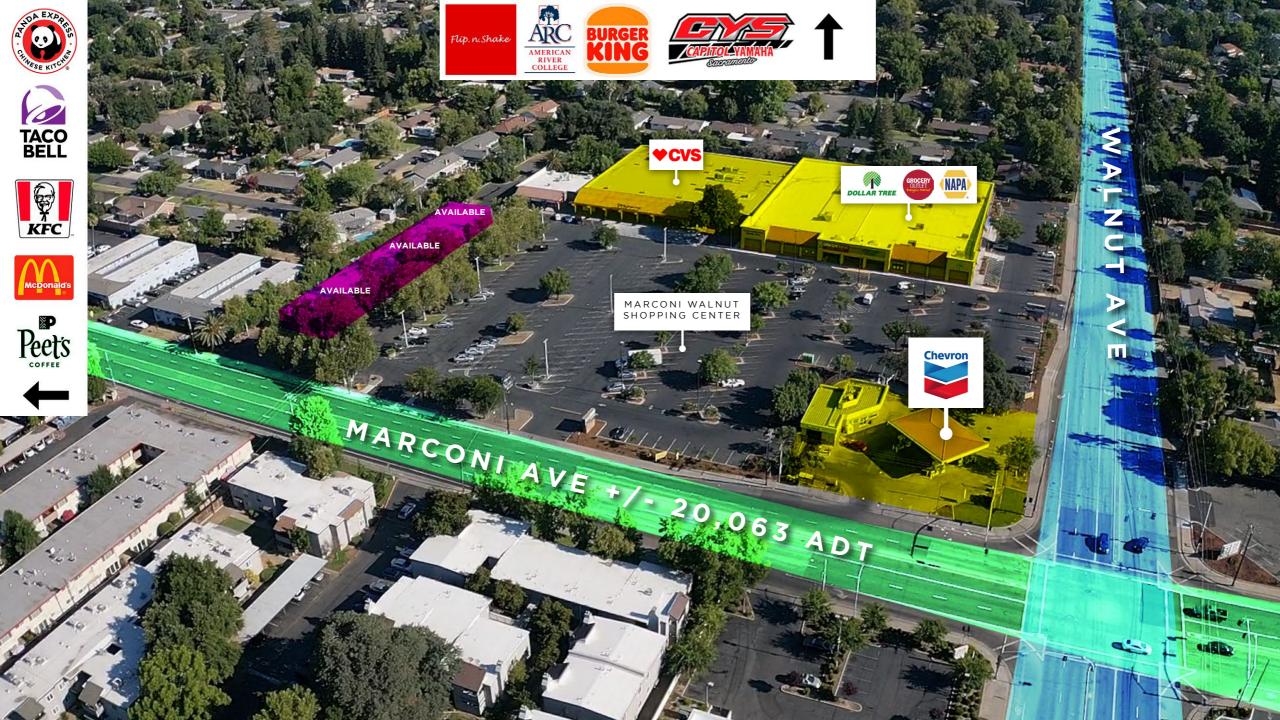

## AVAILABLE FOR LEASE

4949-4955 MARCONI AVE. CARMICHAEL, CA 95608 +/-810 SF to +/-1,305 SF

MARCONIAVE.

## THE BUILDING

4949-4955 Marconi Avenue is 17,740 square feet of retail and service space in the dominant retail Marconi & Walnut Shopping Center with National Brand anchor stores, CVS, the Grocery Outlet and Dollar Tree. The shopping center is in the heart of Carmichael, surrounded by heavy populated residential neighborhoods Parkland Estates, Beyerford Heights, Springfield Park and Hoffman Bluff Estates. Being less than 3 miles southwest of Interstate 80 giving easy access to the property from the Sacramento Region and a strong daytime population from the nearby Costco Business Center, Kaiser Permanente Medical Center, Carmichael DMV and Arden/Arcade business and retail mecca. The access to the tree-lined center is ample with multiple egress and ingress locations from Walnut Avenue and Marconi Avenue. This property is located at a high traffic location with nearby Walnut Avenue with 20,060+ average daily traffic (ADT) and 13,300+ ADT on Marconi Avenue. The available spaces for lease are ready to brand and potential to combine spaces to accommodate a larger floorplan is possible.

Anchored by CVS, Dollar Tree, Grocery Outlet, and Chevron, and surrounding national brands, Dutch Bros, Peet's Coffee, Little Caesars Pizza, Taco Bell, Panda Express and 99 Cent Store provides a tenant an ideal location to lease.