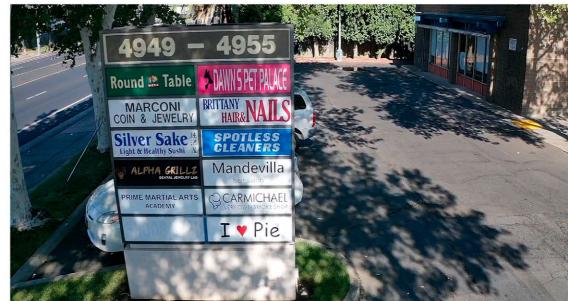

Anchored by CVS, Dollar Tree, Grocery Outlet, and Chevron, and surrounding national brands, Dutch Bros, Peet's Coffee, Little Caesars Pizza, Taco Bell, Panda Express and 99 Cent Store provides a tenant an ideal location to lease.