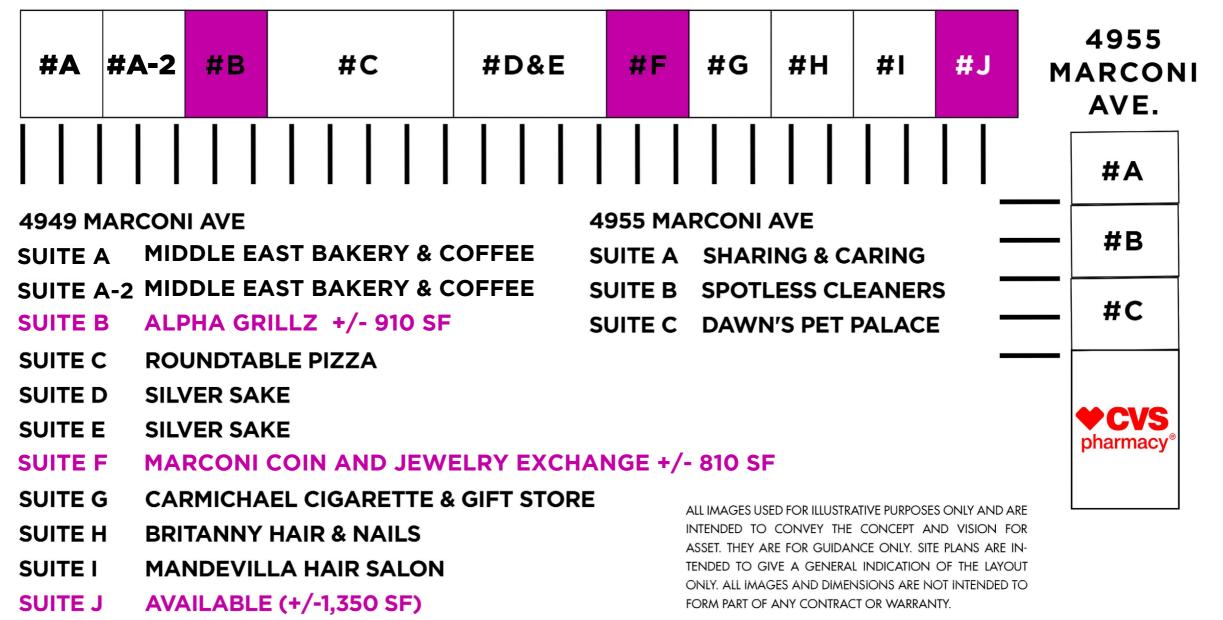

### 4949 MARCONI AVE.

955

## THE BUILDING

4949-4955 Marconi Avenue is 17,740 square feet of retail and service space in the dominant retail Marconi & Walnut Shopping Center with National Brand anchor stores, CVS, the Grocery Outlet and Dollar Tree. The shopping center is in the heart of Carmichael, surrounded by heavy populated residential neighborhoods Parkland Estates, Beyerford Heights, Springfield Park and Hoffman Bluff Estates. Being less than 3 miles southwest of Interstate 80 giving easy access to the property from the Sacramento Region and a strong daytime population from the nearby Costco Business Center, Kaiser Permanente Medical Center, Carmichael DMV and Arden/Arcade business and retail mecca. The access to the tree-lined center is ample with multiple egress and ingress locations from Walnut Avenue and Marconi Avenue. This property is located at a high traffic location with nearby Walnut Avenue with 20,060+ average daily traffic (ADT) and 13,300+ ADT on Marconi Avenue. The available spaces for lease are ready to brand and potential to combine spaces to accommodate a larger floorplan is possible.