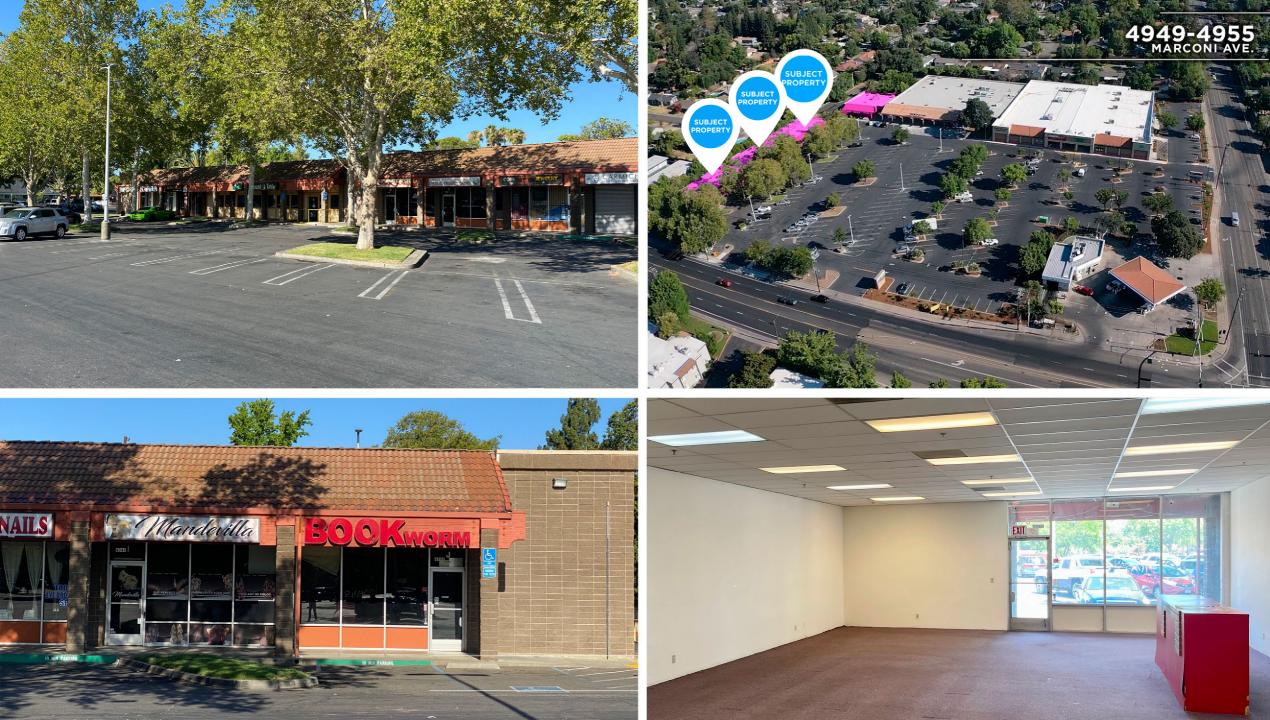

## AVAILABLE FOR LEASE

4949-4955 MARCONI AVE. CARMICHAEL, CA 95608 +/-810 SF to +/-1,305 SF

MARCONIAVE.

#### 4949-4955 MARCONI AVE. CARMICHAEL, CA 95608

PRICING: \$0.95 PSF + NNN

CENTURY 21

## THE BUILDING

4949-4955 Marconi Avenue is 17,740 square feet of retail and service space in the dominant retail Marconi & Walnut Shopping Center with National Brand anchor stores, CVS, the Grocery Outlet and Dollar Tree. The shopping center is in the heart of Carmichael, surrounded by heavy populated residential neighborhoods Parkland Estates, Beyerford Heights, Springfield Park and Hoffman Bluff Estates. Being less than 3 miles southwest of Interstate 80 giving easy access to the property from the Sacramento Region and a strong daytime population from the nearby Costco Business Center, Kaiser Permanente Medical Center, Carmichael DMV and Arden/Arcade business and retail mecca. The access to the tree-lined center is ample with multiple egress and ingress locations from Walnut Avenue and Marconi Avenue. This property is located at a high traffic location with nearby Walnut Avenue with 20,060+ average daily traffic (ADT) and 13,300+ ADT on Marconi Avenue. The available spaces for lease are ready to brand and potential to combine spaces to accommodate a larger floorplan is possible.