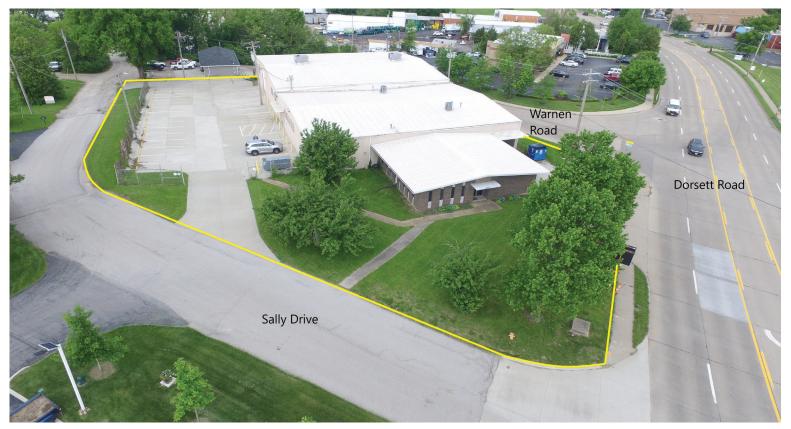

## **For Sale**

17,100± Sq. Ft. Office/Warehouse

11400 Dorsett Rd. St. Louis, MO 63043

## Sale Price: \$1,450,000 (\$84.80/Sq. Ft.)

- 1.18± Acre Site
- Fully Insulated and 100% HVAC
- Newer Roof
- Fenced, Concrete Parking for 30+ Cars
- M-1 Zoning (Maryland Heights)
- 1 Dock
- 2 Drive-In Doors
- 14' Clear
- 600 Amps of 240V 3Phase
- Whole Building Generator with Automatic Switching

## **For Sale**

17,100± Sq. Ft. Office/Warehouse

11400 Dorsett Rd. St. Louis, MO 63043

Office Industrial Retail Institutional Investment Management

Hilliker Corporation
Commercial Real Estate Services
1401 S. Brentwood Blvd., Suite 650
St. Louis, MO 63144
www.hillikercorp.com