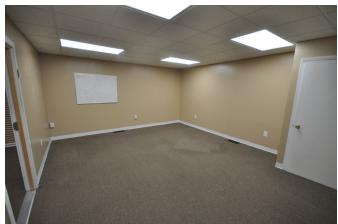

## **For Sale**

17,100± Sq. Ft. Office/Warehouse

11400 Dorsett Rd. St. Louis, MO 63043

## Sale Price: \$1,450,000 (\$84.80/Sq. Ft.)

- 1.18± Acre Site
- Fully Insulated and 100% HVAC
- Newer Roof
- Fenced, Concrete Parking for 30+ Cars
- M-1 Zoning (Maryland Heights)
- 1 Dock
- 2 Drive-In Doors
- 14' Clear
- 600 Amps of 240V 3Phase
- Whole Building Generator with Automatic Switching