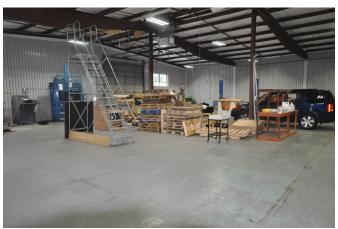

## **For Sale**

17,100± Sq. Ft. Office/Warehouse

11400 Dorsett Rd. St. Louis, MO 63043

## Sale Price: \$1,450,000 (\$84.80/Sq. Ft.)

- 1.18± Acre Site
- Fully Insulated and 100% HVAC
- Newer Roof
- Fenced, Concrete Parking for 30+ Cars
- M-1 Zoning (Maryland Heights)
- 1 Dock
- 2 Drive-In Doors
- 14' Clear
- 600 Amps of 240V 3Phase
- Whole Building Generator with Automatic Switching