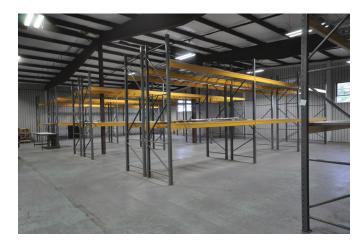

## **For Sale**

17,100± Sq. Ft. Office/Warehouse

11400 Dorsett Rd. St. Louis, MO 63043

## Sale Price: \$1,450,000 (\$84.80/Sq. Ft.)

- 1.18± Acre Site
- Fully Insulated and 100% HVAC
- Newer Roof
- Fenced, Concrete Parking for 30+ Cars
- M-1 Zoning (Maryland Heights)
- 1 Dock
- 2 Drive-In Doors
- 14' Clear
- 600 Amps of 240V 3Phase
- Whole Building Generator with Automatic Switching