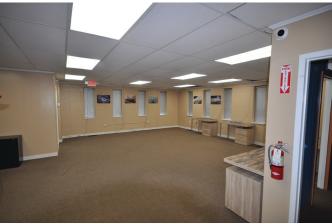

## **For Sale**

17,100± Sq. Ft. Office/Warehouse

11400 Dorsett Rd. St. Louis, MO 63043

## Sale Price: \$1,450,000 (\$84.80/Sq. Ft.)

- 1.18± Acre Site
- Fully Insulated and 100% HVAC
- Newer Roof
- Fenced, Concrete Parking for 30+ Cars
- M-1 Zoning (Maryland Heights)
- 1 Dock
- 2 Drive-In Doors
- 14' Clear
- 600 Amps of 240V 3Phase
- Whole Building Generator with Automatic Switching

## **For Sale**

17,100± Sq. Ft. Office/Warehouse

11400 Dorsett Rd. St. Louis, MO 63043

Office Industrial Retail Institutional Investment Management

Hilliker Corporation
Commercial Real Estate Services
1401 S. Brentwood Blvd., Suite 650
St. Louis, MO 63144
www.hillikercorp.com