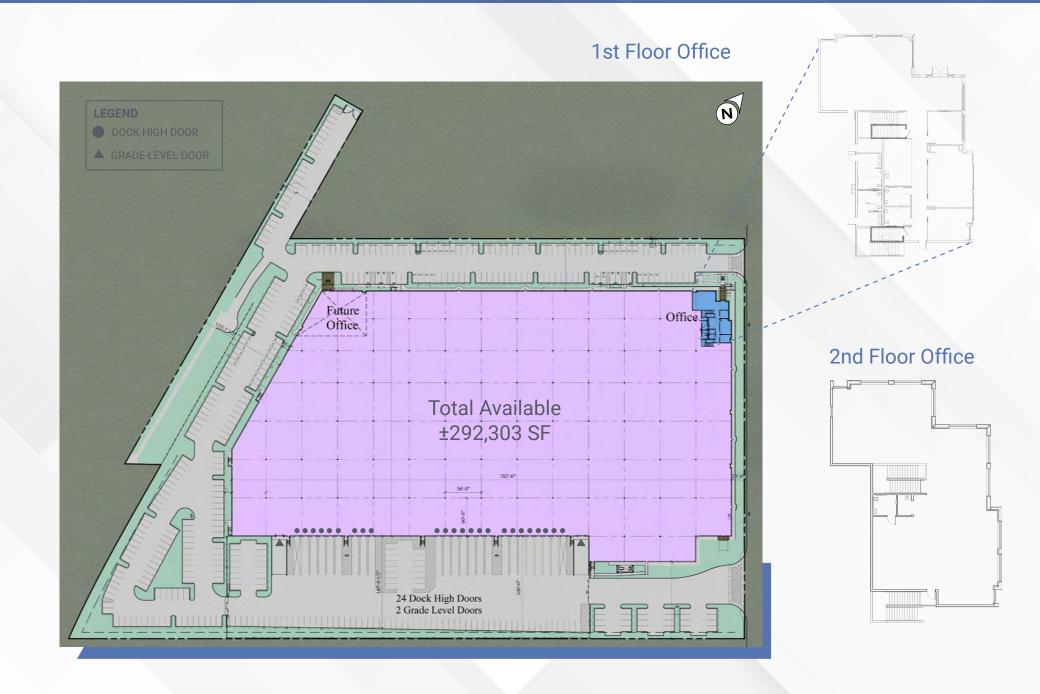

# **Site Plan**

### **Building Size**

±292,303 SF State-of-the-Art Class A Industrial Building

### **Office Space**

±6,756 SF Two-Story Office
• 1st Floor: ±3,412 SF

• 2nd Floor: ±3.344 SF

# **Dock-High Loading**

Twenty-Four (24) Dock-High Doors

### **Grade-Level Loading**

Two (2) Grade-Level Doors