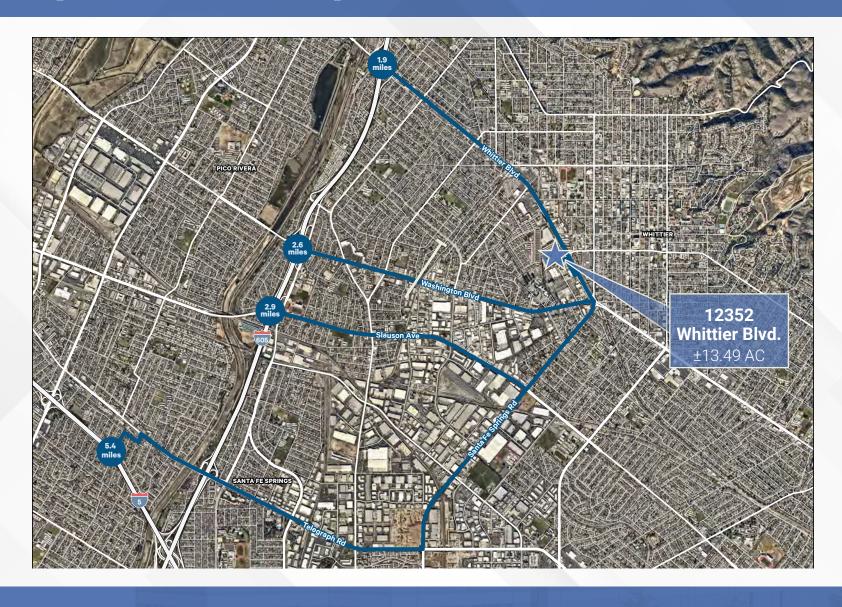

# **Transportation Map**

IDEAL HEADQUARTERS LOCATION

AVAILABLE FOR CUSTOM BUILD-TO-SUIT

Temp Controlled
Storage

#### Access

Close Proximity to 57 Freeway & Imperial Highway