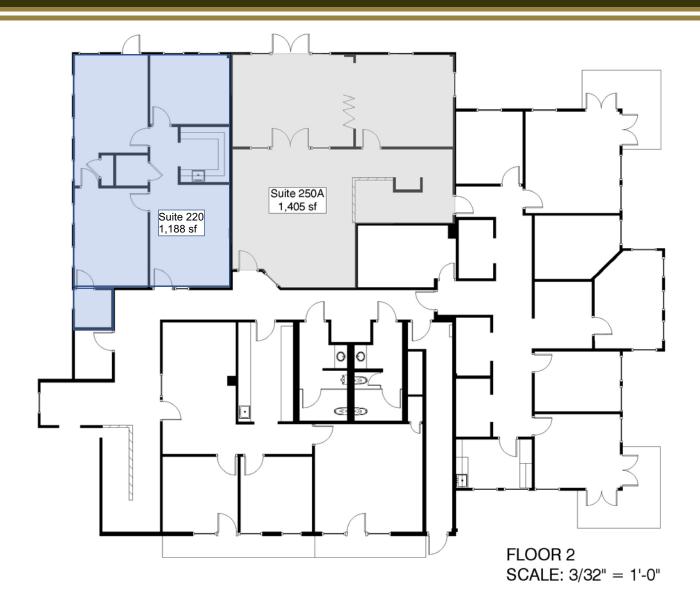

The Village at Colleyville
16 Village Lane, Colleyville, TX 76034

| PROPERTY HIGHLIGHTS    |                                                                                                                                                                                    |
|------------------------|------------------------------------------------------------------------------------------------------------------------------------------------------------------------------------|
| Address                | 16 VILLAGE LANE<br>COLLEYVILLE, TX 76034                                                                                                                                           |
| Suite For Lease        | Suite 180 (1,465 RSF)<br>Suite 220 (1,188 RSF)<br>Suite 250A (1405 RSF)                                                                                                            |
| Year Built             | 2003                                                                                                                                                                               |
| Zoning                 | Commercial Retail Zoning                                                                                                                                                           |
| Building Size          | 11,922SF                                                                                                                                                                           |
| Great Location         | The retail building has superb visibility and an unrivaled presence on the Highway 26/Colleyville Highway - the City's Major Thoroughfare                                          |
| Rent Rate              | \$18.00 - \$22.00 per SF plus NNN                                                                                                                                                  |
| Site Highlights        | <ul> <li>Heavy Foot Traffic</li> <li>Lots of Natural Light</li> <li>Located in the Heart of Colleyville</li> <li>Easy Ingress/Egress to Major Roads</li> <li>44,068 VPD</li> </ul> |
| Excellent Demographics | Primed to serve Colleyville's affluent, rapidly growing community with households within one mile radius boasting an average income of \$173,936/year                              |
| Parking                | Plenty Surface Parking Spaces                                                                                                                                                      |