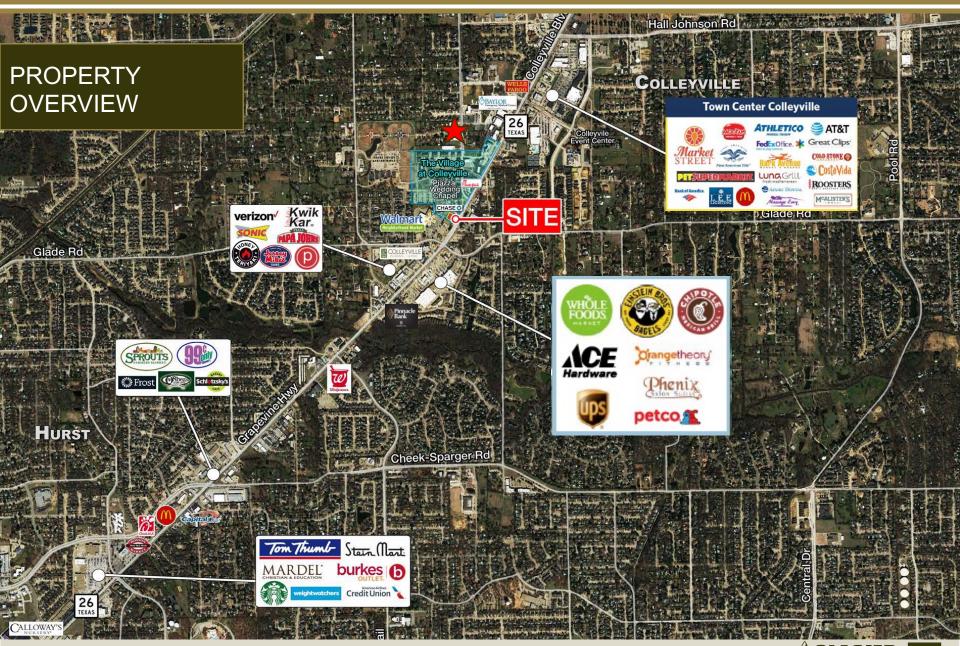

The Village at Colleyville
16 Village Lane, Colleyville, TX 76034

| PROPERTY HIGHLIGHTS    |                                                                                                                                                                                    |
|------------------------|------------------------------------------------------------------------------------------------------------------------------------------------------------------------------------|
| Address                | 16 VILLAGE LANE<br>COLLEYVILLE, TX 76034                                                                                                                                           |
| Suite For Lease        | Suite 180 (1,465 RSF)<br>Suite 220 (1,188 RSF)<br>Suite 250A (1405 RSF)                                                                                                            |
| Year Built             | 2003                                                                                                                                                                               |
| Zoning                 | Commercial Retail Zoning                                                                                                                                                           |
| Building Size          | 11,922SF                                                                                                                                                                           |
| Great Location         | The retail building has superb visibility and an unrivaled presence on the Highway 26/Colleyville Highway - the City's Major Thoroughfare                                          |
| Rent Rate              | \$18.00 - \$22.00 per SF plus NNN                                                                                                                                                  |
| Site Highlights        | <ul> <li>Heavy Foot Traffic</li> <li>Lots of Natural Light</li> <li>Located in the Heart of Colleyville</li> <li>Easy Ingress/Egress to Major Roads</li> <li>44,068 VPD</li> </ul> |
| Excellent Demographics | Primed to serve Colleyville's affluent, rapidly growing community with households within one mile radius boasting an average income of \$173,936/year                              |
| Parking                | Plenty Surface Parking Spaces                                                                                                                                                      |