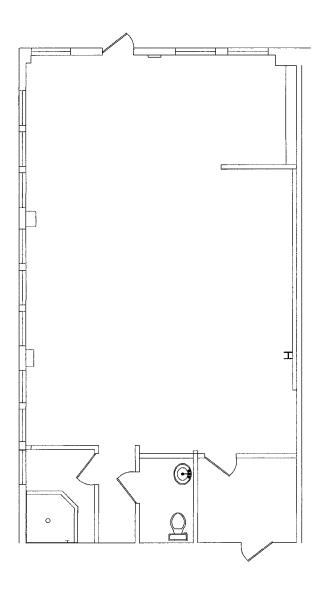

The Village at Colleyville
16 Village Lane, Colleyville, TX 76034

| PROPERTY HIGHLIGHTS    |                                                                                                                                                                                    |
|------------------------|------------------------------------------------------------------------------------------------------------------------------------------------------------------------------------|
| Address                | 16 VILLAGE LANE<br>COLLEYVILLE, TX 76034                                                                                                                                           |
| Suite For Lease        | Suite 180 (1,465 RSF)<br>Suite 220 (1,188 RSF)<br>Suite 250A (1405 RSF)                                                                                                            |
| Year Built             | 2003                                                                                                                                                                               |
| Zoning                 | Commercial Retail Zoning                                                                                                                                                           |
| Building Size          | 11,922SF                                                                                                                                                                           |
| Great Location         | The retail building has superb visibility and an unrivaled presence on the Highway 26/Colleyville Highway - the City's Major Thoroughfare                                          |
| Rent Rate              | \$18.00 - \$22.00 per SF plus NNN                                                                                                                                                  |
| Site Highlights        | <ul> <li>Heavy Foot Traffic</li> <li>Lots of Natural Light</li> <li>Located in the Heart of Colleyville</li> <li>Easy Ingress/Egress to Major Roads</li> <li>44,068 VPD</li> </ul> |
| Excellent Demographics | Primed to serve Colleyville's affluent, rapidly growing community with households within one mile radius boasting an average income of \$173,936/year                              |
| Parking                | Plenty Surface Parking Spaces                                                                                                                                                      |