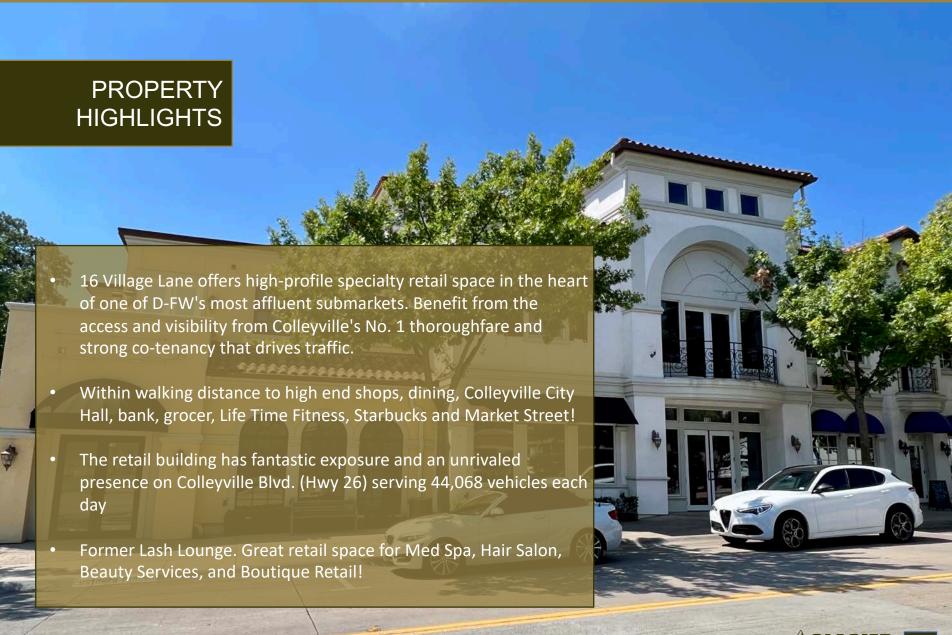

The Village at Colleyville
16 Village Lane, Colleyville, TX 76034

| PROPERTY HIGHLIGHTS    |                                                                                                                                                                                    |
|------------------------|------------------------------------------------------------------------------------------------------------------------------------------------------------------------------------|
| Address                | 16 VILLAGE LANE<br>COLLEYVILLE, TX 76034                                                                                                                                           |
| Suite For Lease        | Suite 180 (1,465 RSF)<br>Suite 220 (1,188 RSF)<br>Suite 250A (1405 RSF)                                                                                                            |
| Year Built             | 2003                                                                                                                                                                               |
| Zoning                 | Commercial Retail Zoning                                                                                                                                                           |
| Building Size          | 11,922SF                                                                                                                                                                           |
| Great Location         | The retail building has superb visibility and an unrivaled presence on the Highway 26/Colleyville Highway - the City's Major Thoroughfare                                          |
| Rent Rate              | \$18.00 - \$22.00 per SF plus NNN                                                                                                                                                  |
| Site Highlights        | <ul> <li>Heavy Foot Traffic</li> <li>Lots of Natural Light</li> <li>Located in the Heart of Colleyville</li> <li>Easy Ingress/Egress to Major Roads</li> <li>44,068 VPD</li> </ul> |
| Excellent Demographics | Primed to serve Colleyville's affluent, rapidly growing community with households within one mile radius boasting an average income of \$173,936/year                              |
| Parking                | Plenty Surface Parking Spaces                                                                                                                                                      |