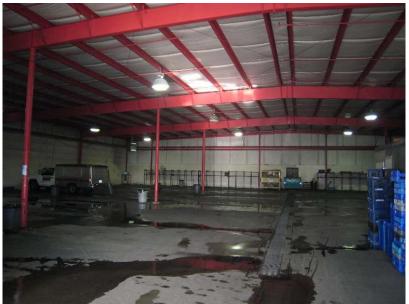

## FOR LEASE/SALE FIFE INDUSTRIAL

- 18,754 SQ. FT. (1,830 SF OFFICE, MEZZ, BATHROOM)
- I-5 VISIBILITY ADJACENT TO LARSEN CADILLAC.
- **1.24 ACRES** -ABUNDANT PARKING WITH SECURED FENCE AREA APPROX 30 STALLS.
- 3 GL DOORS (ONE 14'X16', TWO 12'X12').
  -FLOOR DRAINS
  -SPRINKLERED
  -30' X 40' COLUMN SPACING
- AVAILABLE AND READY TO TOUR