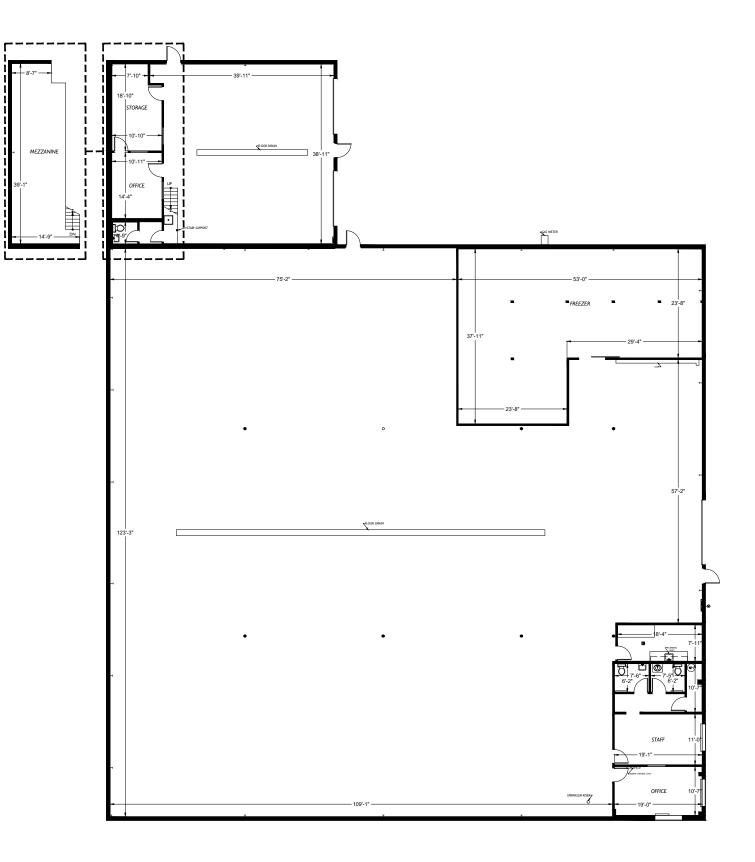

## FOR LEASE/SALE FIFE INDUSTRIAL

- 18,754 SQ. FT. (1,830 SF OFFICE, MEZZ, BATHROOM)
- I-5 VISIBILITY ADJACENT TO LARSEN CADILLAC.
- **1.24 ACRES** -ABUNDANT PARKING WITH SECURED FENCE AREA APPROX 30 STALLS.
- 3 GL DOORS (ONE 14'X16', TWO 12'X12').
  -FLOOR DRAINS
  -SPRINKLERED
  -30' X 40' COLUMN SPACING
- AVAILABLE AND READY TO TOUR