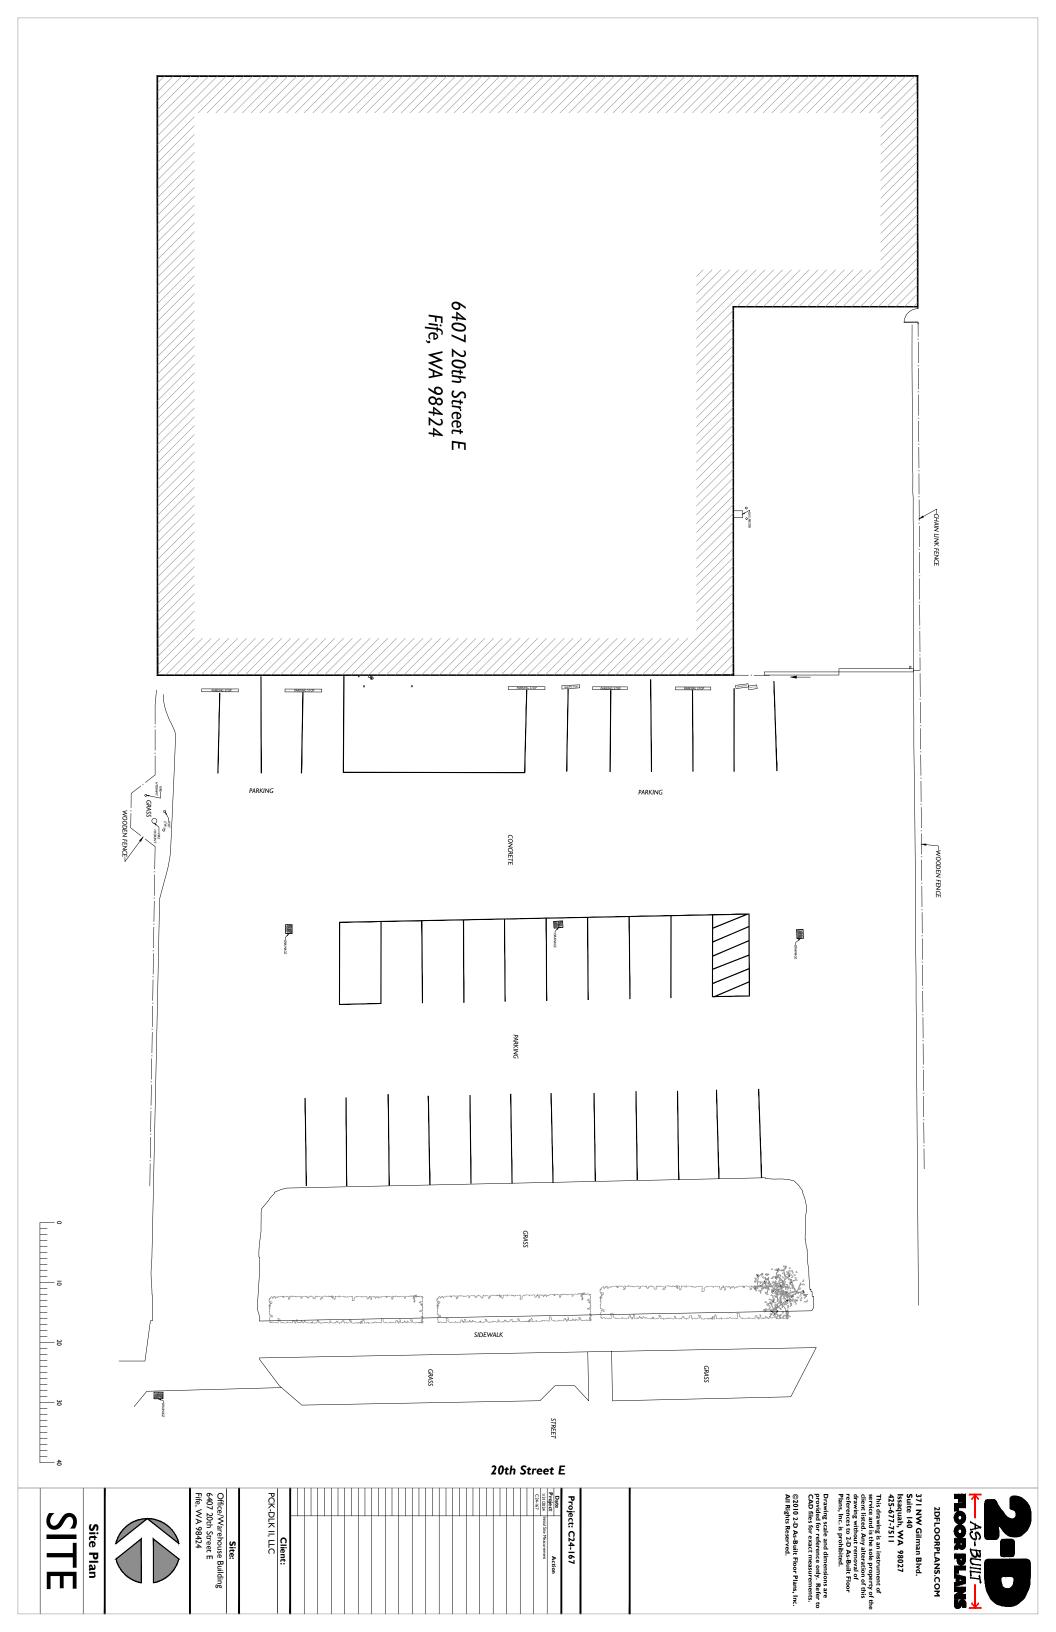

## FOR LEASE/SALE FIFE INDUSTRIAL

- 18,754 SQ. FT. (1,830 SF OFFICE, MEZZ, BATHROOM)
- I-5 VISIBILITY ADJACENT TO LARSEN CADILLAC.
- **1.24 ACRES** -ABUNDANT PARKING WITH SECURED FENCE AREA APPROX 30 STALLS.
- 3 GL DOORS (ONE 14'X16', TWO 12'X12').
  -FLOOR DRAINS
  -SPRINKLERED
  -30' X 40' COLUMN SPACING
- AVAILABLE AND READY TO TOUR

## 6407 20<sup>TH</sup> Street East Fife, WA

For more information please contact:

Brent Nelson 425.455.2664 brent@saratogaequities.com

The information contained herein has been received from sources we deem reliable. While we have no reason to doubt its accuracy, we do not guarantee it. You are advised to independently verify all information contained herein.