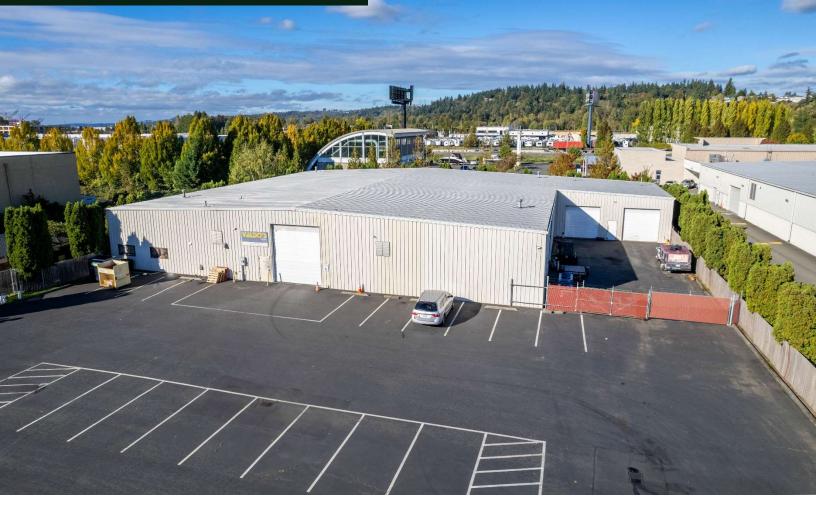

## FOR LEASE/SALE FIFE INDUSTRIAL

- 18,754 SQ. FT. (1,830 SF OFFICE, MEZZ, BATHROOM)
- I-5 VISIBILITY ADJACENT TO LARSEN CADILLAC.
- **1.24 ACRES** -ABUNDANT PARKING WITH SECURED FENCE AREA APPROX 30 STALLS.
- 3 GL DOORS (ONE 14'X16', TWO 12'X12').
  -FLOOR DRAINS
  -SPRINKLERED
  -30' X 40' COLUMN SPACING
- AVAILABLE AND READY TO TOUR