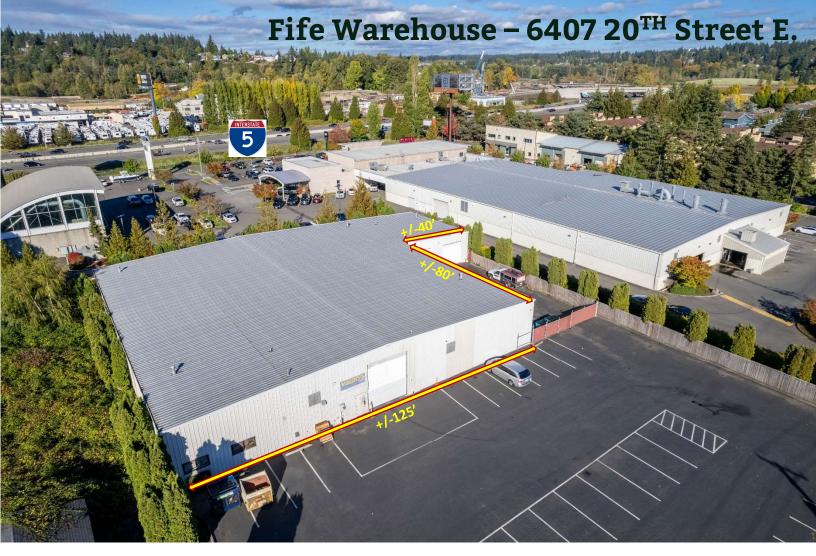

## FOR LEASE/SALE FIFE INDUSTRIAL

- 18,754 SQ. FT. (1,830 SF OFFICE, MEZZ, BATHROOM)
- I-5 VISIBILITY ADJACENT TO LARSEN CADILLAC.
- **1.24 ACRES** -ABUNDANT PARKING WITH SECURED FENCE AREA APPROX 30 STALLS.
- 3 GL DOORS (ONE 14'X16', TWO 12'X12').
  -FLOOR DRAINS
  -SPRINKLERED
  -30' X 40' COLUMN SPACING
- AVAILABLE AND READY TO TOUR

## 6407 20<sup>TH</sup> Street East Fife, WA

For more information please contact:

Brent Nelson 425.455.2664 brent@saratogaequities.com

The information contained herein has been received from sources we deem reliable. While we have no reason to doubt its accuracy, we do not guarantee it. You are advised to independently verify all information contained herein.