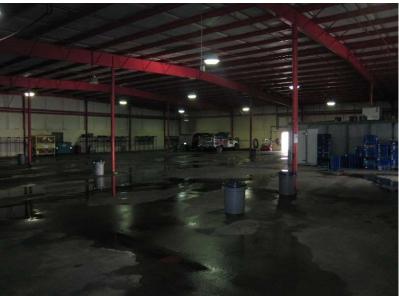

## FOR LEASE/SALE FIFE INDUSTRIAL

- 18,754 SQ. FT. (1,830 SF OFFICE, MEZZ, BATHROOM)
- I-5 VISIBILITY ADJACENT TO LARSEN CADILLAC.
- **1.24 ACRES** -ABUNDANT PARKING WITH SECURED FENCE AREA APPROX 30 STALLS.
- 3 GL DOORS (ONE 14'X16', TWO 12'X12').
  -FLOOR DRAINS
  -SPRINKLERED
  -30' X 40' COLUMN SPACING
- AVAILABLE AND READY TO TOUR