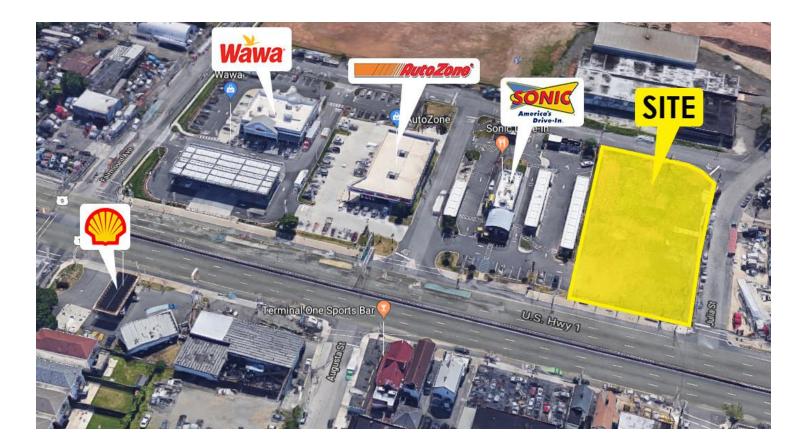

#### ±0.78-Acre Ground Lease

±0.78 Acres (Vacant Land) LOT SIZE

Block 567, Lot 1.06 LEGAL DESCRIPTION

<u>Specifications</u> 250' x 100' DIMENSIONS

Sonic, Wawa, Hess Station, Subway, Auto Zone, McDonald's Nearby Walking Distance to Bus Stop No Fast Food, Fuel, Auto Parts Stores and No Parking of Any Type of Vehicles Allowed COMMENTS