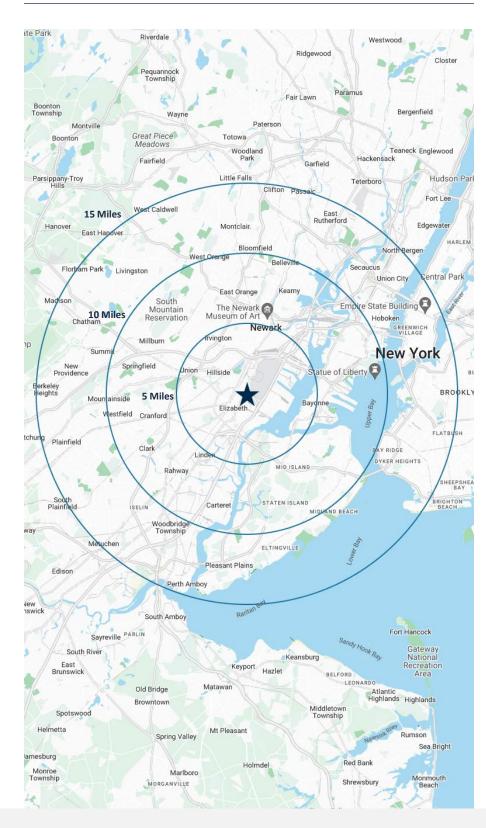

### **5 MILES**

- Total Population: 681,016
- Households: 244,062
- Median Household Income: \$75,861
- Average Household Size: 2.7
- Transportation to Work: 343,126
- Labor Force: 541,941

## **10 MILES**

- Total Population: 2.35M
- Households: 888,138
- Median Household Income: \$100,535
- Average Household Size: 2.6
- Transportation to Work: 1.22M
- Labor Force: 1.89M

# **15 MILES**

- Total Population: 6.6M
- Households: 2.68M
- Median Household Income: \$110,216
- Average Household Size: 2.4
- Transportation to Work: 3.53M
- Labor Force: 5.41M

For additional property information or to arrange an inspection, please contact the exclusive brokers: