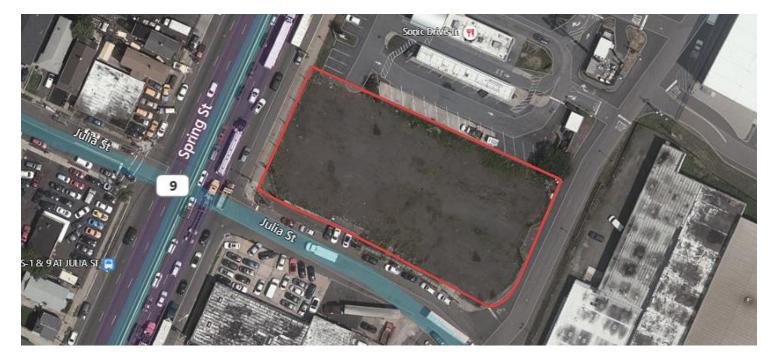

#### ±0.78-Acre Ground Lease

±0.78 Acres (Vacant Land) LOT SIZE

Block 567, Lot 1.06 LEGAL DESCRIPTION

<u>Specifications</u> 250' x 100' DIMENSIONS

Sonic, Wawa, Hess Station, Subway, Auto Zone, McDonald's Nearby Walking Distance to Bus Stop No Fast Food, Fuel, Auto Parts Stores and No Parking of Any Type of Vehicles Allowed COMMENTS