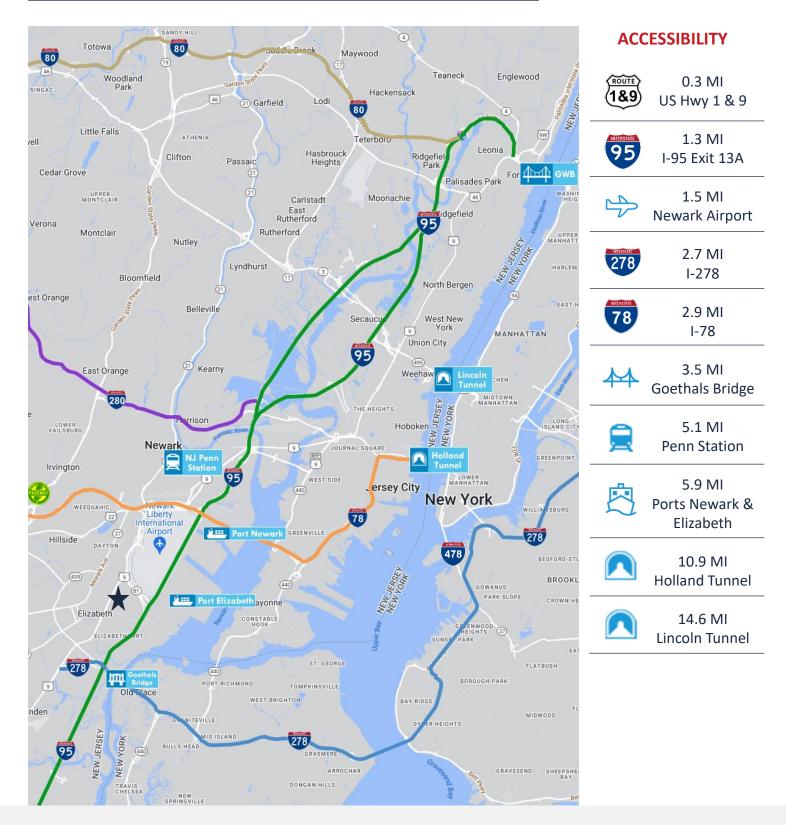

#### ±0.78-Acre Ground Lease

±0.78 Acres (Vacant Land) LOT SIZE

Block 567, Lot 1.06 LEGAL DESCRIPTION

<u>Specifications</u> 250' x 100' DIMENSIONS

Sonic, Wawa, Hess Station, Subway, Auto Zone, McDonald's Nearby Walking Distance to Bus Stop No Fast Food, Fuel, Auto Parts Stores and No Parking of Any Type of Vehicles Allowed COMMENTS