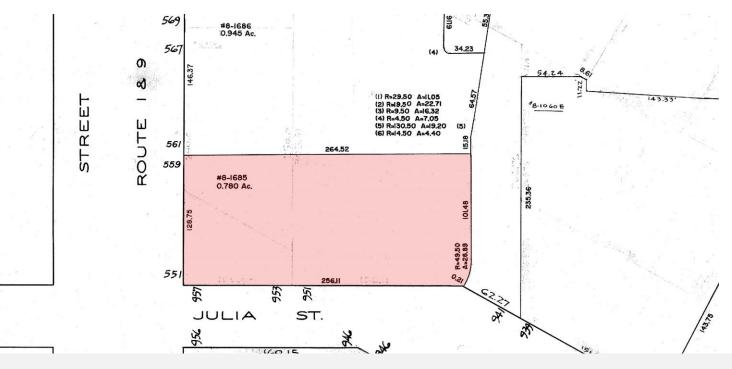

#### ±0.78-Acre Ground Lease

±0.78 Acres (Vacant Land) LOT SIZE

Block 567, Lot 1.06 LEGAL DESCRIPTION

<u>Specifications</u> 250' x 100' DIMENSIONS

Sonic, Wawa, Hess Station, Subway, Auto Zone, McDonald's Nearby Walking Distance to Bus Stop No Fast Food, Fuel, Auto Parts Stores and No Parking of Any Type of Vehicles Allowed COMMENTS