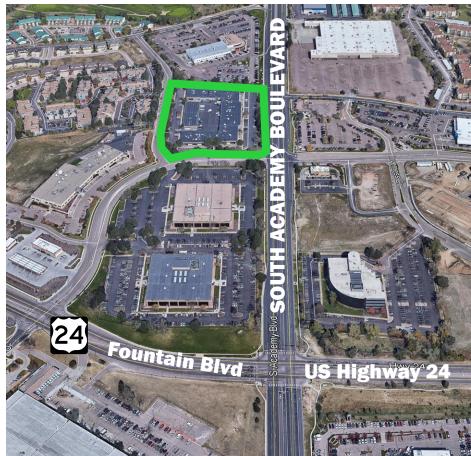

## 1050 S ACADEMY BLVD COLORADO SPRINGS, CO

- Low load factor
- Direct access to suite
- Easy access to I-25 via Hwy 24 Bypass
- Close proximity to Colorado Springs Airport & Peterson AFB, Schriever AFB & Fort Carson

- Close to restaurants & retail
- Flexible uses include office/flex, warehouse/distribution, retail/ showroom, R&D, schools & nonprofits
- Excellent visibility & prominent identification

**AVAILABLE RSF** 2,536 - 17,505 SF Contiguous