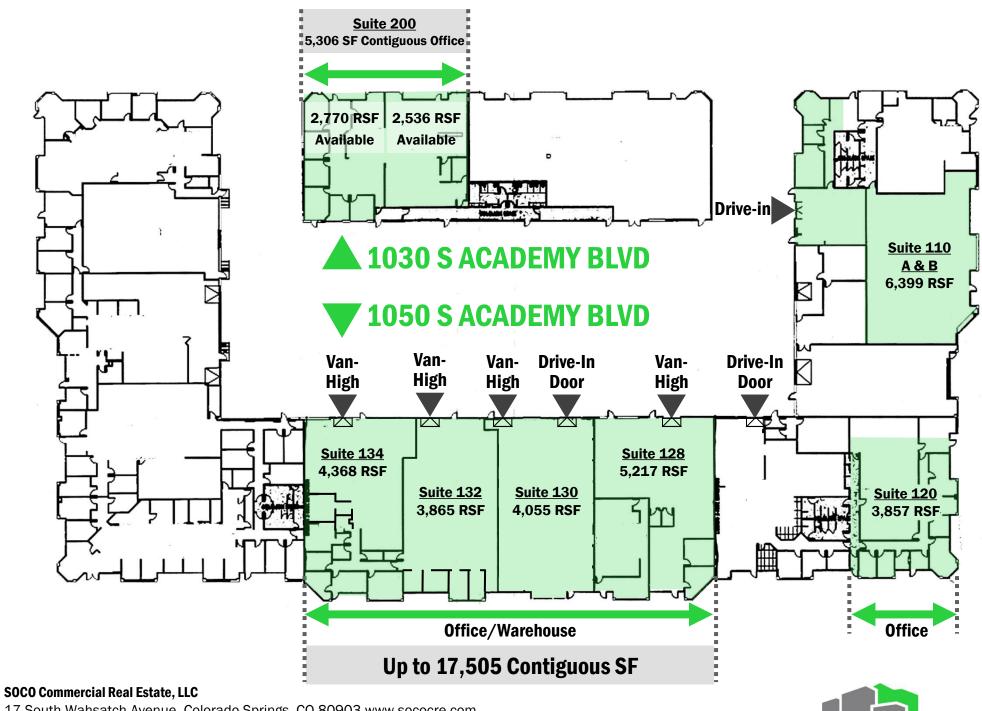

- Close to restaurants & retail
- Flexible uses include office/flex, warehouse/distribution, retail/ showroom, R&D, schools & nonprofits
- Excellent visibility & prominent identification

**AVAILABLE RSF** 2,536 - 17,505 SF Contiguous

**ZONING** PBC (Planned Business Center)

**DOORS** Dock-high, drive-in & van-high

**PARKING** 3.37/1,000 RSF

**LEASE RATE** \$10.50 - \$12.50 PSF, NNN

NNN EST \$5.53 PSF (2024) including

utilities

**RUSSELL STROUD, CCIM | 719.238.8695** 