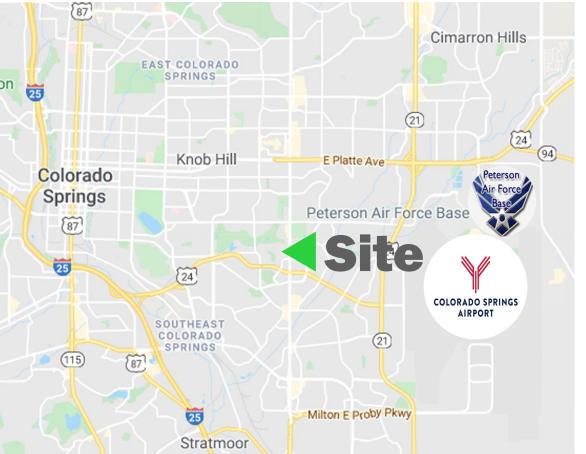

## 1050 S ACADEMY BLVD COLORADO SPRINGS, CO

- Low load factor
- Direct access to suite
- Easy access to I-25 via Hwy 24 Bypass
- Close proximity to Colorado Springs Airport & Peterson AFB, Schriever AFB & Fort Carson