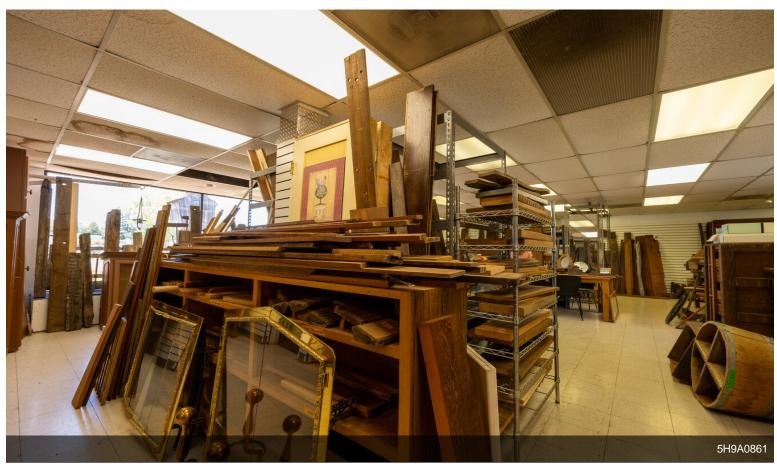

#### 3218-3220 Santa Rosa Ave

\$15.60 /SF/YR

Property comprised of two separate buildings of metal frame construction.

Building 3220 borders Santa Rosa Ave. have a 1500 sf showroom, 2 private offices and an ADA bathroom. A 1,056+/-SF warehouse adjoining the showroom with 15' interior hight and 1 roll-up door. This building has a 400 SF mezzanine office and an 1100 SF building overhang. Building 3218 has approximately 900 SF of downstairs office space along with an ADA bathroom and a 1,00 SF warehouse with 16' clear hight/clear span. This building also has 900 sf of office space upstairs. Entire property is fences with two retractable gates....

#### 3218-3220 Santa Rosa Ave, Santa Rosa, CA 95407

Property comprised of two separate buildings of metal frame construction.

Building 3220 borders Santa Rosa Ave. have a 1500 sf showroom, 2 private offices and an ADA bathroom. A 1,056+/-SF warehouse adjoining the showroom with 15' interior hight and 1 roll-up door. This building has a 400 SF mezzanine office and an 1100 SF building overhang.

Building 3218 has approximately 900 SF of downstairs office space along with an ADA bathroom and a 1,00 SF warehouse with 16' clear hight/clear span. This building also has 900 sf of office space upstairs. Entire property is fences with two retractable gates.