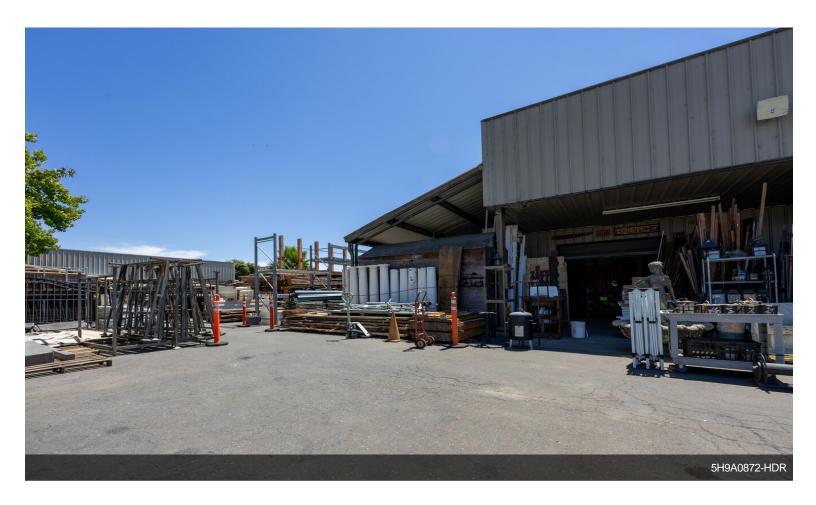

#### 3218-3220 Santa Rosa Ave

\$15.60 /SF/YR

Property comprised of two separate buildings of metal frame construction.

Building 3220 borders Santa Rosa Ave. have a 1500 sf showroom, 2 private offices and an ADA bathroom. A 1,056+/-SF warehouse adjoining the showroom with 15' interior hight and 1 roll-up door. This building has a 400 SF mezzanine office and an 1100 SF building overhang. Building 3218 has approximately 900 SF of downstairs office space along with an ADA bathroom and a 1,00 SF warehouse with 16' clear hight/clear span. This building also has 900 sf of office space upstairs. Entire property is fences with two retractable gates....

#### 3218-3220 Santa Rosa Ave, Santa Rosa, CA 95407

Property comprised of two separate buildings of metal frame construction.

Building 3220 borders Santa Rosa Ave. have a 1500 sf showroom, 2 private offices and an ADA bathroom. A 1,056+/-SF warehouse adjoining the showroom with 15' interior hight and 1 roll-up door. This building has a 400 SF mezzanine office and an 1100 SF building overhang.

Building 3218 has approximately 900 SF of downstairs office space along with an ADA bathroom and a 1,00 SF warehouse with 16' clear hight/clear span. This building also has 900 sf of office space upstairs. Entire property is fences with two retractable gates.