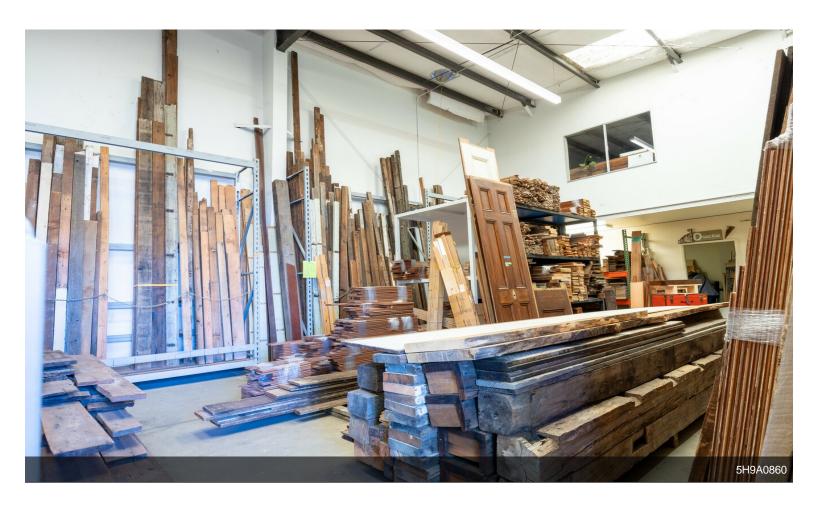

#### 3218-3220 Santa Rosa Ave

\$15.60 /SF/YR

Property comprised of two separate buildings of metal frame construction.

Building 3220 borders Santa Rosa Ave. have a 1500 sf showroom, 2 private offices and an ADA bathroom. A 1,056+/-SF warehouse adjoining the showroom with 15' interior hight and 1 roll-up door. This building has a 400 SF mezzanine office and an 1100 SF building overhang. Building 3218 has approximately 900 SF of downstairs office space along with an ADA bathroom and a 1,00 SF warehouse with 16' clear hight/clear span. This building also has 900 sf of office space upstairs. Entire property is fences with two retractable gates....

#### 3218-3220 Santa Rosa Ave, Santa Rosa, CA 95407

Property comprised of two separate buildings of metal frame construction.

Building 3220 borders Santa Rosa Ave. have a 1500 sf showroom, 2 private offices and an ADA bathroom. A 1,056+/-SF warehouse adjoining the showroom with 15' interior hight and 1 roll-up door. This building has a 400 SF mezzanine office and an 1100 SF building overhang.

Building 3218 has approximately 900 SF of downstairs office space along with an ADA bathroom and a 1,00 SF warehouse with 16' clear hight/clear span. This building also has 900 sf of office space upstairs. Entire property is fences with two retractable gates.