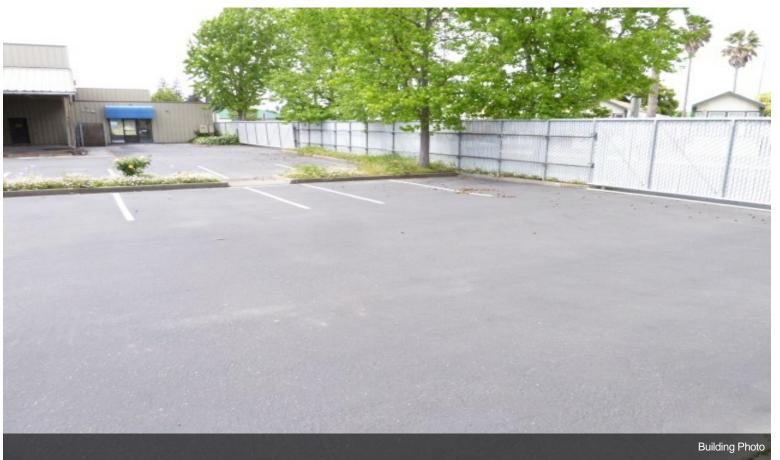

• Faces Santa Rosa Ave. between two entrances to highway 101. Buildings provide, warehouse, showroom and office space.

This versatile flex space offers a seamless blend of showroom, warehouse, and office areas. Featuring two ADA-compliant bathrooms, it includes two 10x10 roll-up doors, two separate warehouses with 15 &16-foot clear height, and 1,184 square feet of covered yard. With convenient access to US Highway 101, the property boasts 4 private offices plus a reception area, 14 parking spots, and a 1,625-square-foot showroom. Located on Santa Rosa Avenue, the facility, built in 1985, sits on a 16,988-square-foot lot.