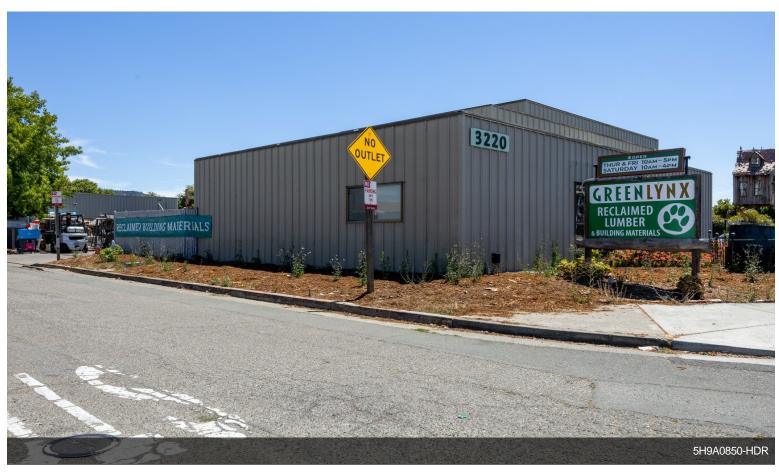

#### 3218-3220 Santa Rosa Ave

3218-3220 Santa Rosa Ave, Santa Rosa, CA 95407

Marcelle Dominguez
Dominguez Butler Real Estate
Sebastopol, Californial, 95473
marcelle32@gmail.com
(707) 333-7870

| Rental Rate:            | \$15.60 /SF/YR |
|-------------------------|----------------|
| Property Type:          | Industrial     |
| Property Subtype:       | Service        |
| Rentable Building Area: | 6,041 SF       |
| Year Built:             | 1985           |
| Rental Rate Mo:         | \$1.30 /SF/MO  |

#### 3218-3220 Santa Rosa Ave

\$15.60 /SF/YR

Property comprised of two separate buildings of metal frame construction.

Building 3220 borders Santa Rosa Ave. have a 1500 sf showroom, 2 private offices and an ADA bathroom. A 1,056+/-SF warehouse adjoining the showroom with 15' interior hight and 1 roll-up door. This building has a 400 SF mezzanine office and an 1100 SF building overhang. Building 3218 has approximately 900 SF of downstairs office space along with an ADA bathroom and a 1,00 SF warehouse with 16' clear hight/clear span. This building also has 900 sf of office space upstairs. Entire property is fences with two retractable gates....

• Faces Santa Rosa Ave. between two entrances to highway 101. Buildings provide, warehouse, showroom and office space.

#### 3218-3220 Santa Rosa Ave, Santa Rosa, CA 95407

Property comprised of two separate buildings of metal frame construction.

Building 3220 borders Santa Rosa Ave. have a 1500 sf showroom, 2 private offices and an ADA bathroom. A 1,056+/-SF warehouse adjoining the showroom with 15' interior hight and 1 roll-up door. This building has a 400 SF mezzanine office and an 1100 SF building overhang.

Building 3218 has approximately 900 SF of downstairs office space along with an ADA bathroom and a 1,00 SF warehouse with 16' clear hight/clear span. This building also has 900 sf of office space upstairs. Entire property is fences with two retractable gates.