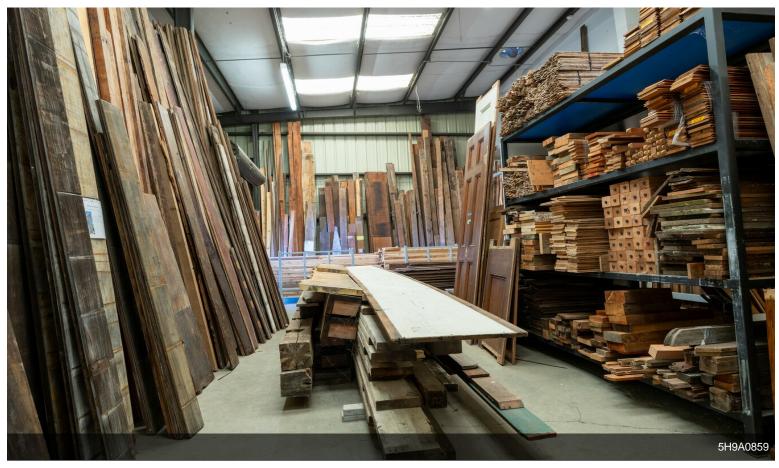

#### 3218-3220 Santa Rosa Ave

\$15.60 /SF/YR

Property comprised of two separate buildings of metal frame construction.

Building 3220 borders Santa Rosa Ave. have a 1500 sf showroom, 2 private offices and an ADA bathroom. A 1,056+/-SF warehouse adjoining the showroom with 15' interior hight and 1 roll-up door. This building has a 400 SF mezzanine office and an 1100 SF building overhang. Building 3218 has approximately 900 SF of downstairs office space along with an ADA bathroom and a 1,00 SF warehouse with 16' clear hight/clear span. This building also has 900 sf of office space upstairs. Entire property is fences with two retractable gates....

This versatile flex space offers a seamless blend of showroom, warehouse, and office areas. Featuring two ADA-compliant bathrooms, it includes two 10x10 roll-up doors, two separate warehouses with 15 &16-foot clear height, and 1,184 square feet of covered yard. With convenient access to US Highway 101, the property boasts 4 private offices plus a reception area, 14 parking spots, and a 1,625-square-foot showroom. Located on Santa Rosa Avenue, the facility, built in 1985, sits on a 16,988-square-foot lot.

#### 3218-3220 Santa Rosa Ave, Santa Rosa, CA 95407

Property comprised of two separate buildings of metal frame construction.

Building 3220 borders Santa Rosa Ave. have a 1500 sf showroom, 2 private offices and an ADA bathroom. A 1,056+/-SF warehouse adjoining the showroom with 15' interior hight and 1 roll-up door. This building has a 400 SF mezzanine office and an 1100 SF building overhang.

Building 3218 has approximately 900 SF of downstairs office space along with an ADA bathroom and a 1,00 SF warehouse with 16' clear hight/clear span. This building also has 900 sf of office space upstairs. Entire property is fences with two retractable gates.