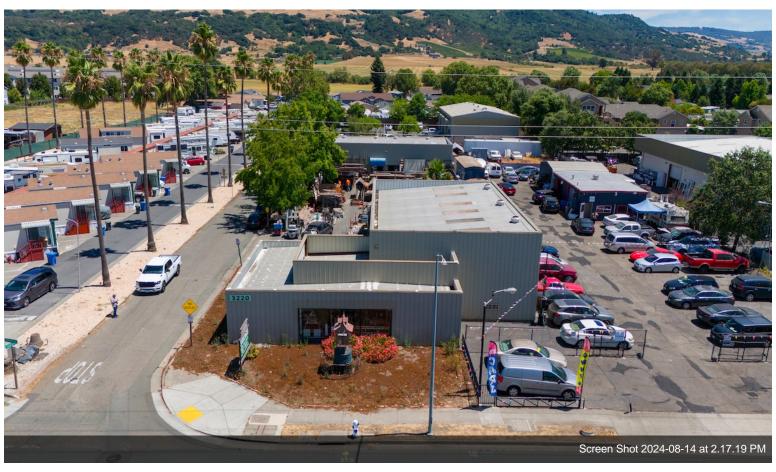

• Faces Santa Rosa Ave. between two entrances to highway 101. Buildings provide, warehouse, showroom and office space.

This versatile flex space offers a seamless blend of showroom, warehouse, and office areas. Featuring two ADA-compliant bathrooms, it includes two 10x10 roll-up doors, two separate warehouses with 15 &16-foot clear height, and 1,184 square feet of covered yard. With convenient access to US Highway 101, the property boasts 4 private offices plus a reception area, 14 parking spots, and a 1,625-square-foot showroom. Located on Santa Rosa Avenue, the facility, built in 1985, sits on a 16,988-square-foot lot.