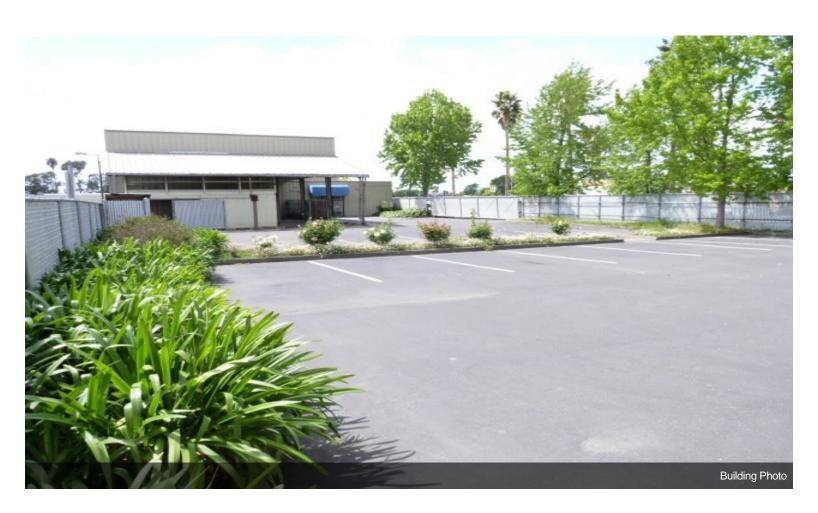

• Faces Santa Rosa Ave. between two entrances to highway 101. Buildings provide, warehouse, showroom and office space.

This versatile flex space offers a seamless blend of showroom, warehouse, and office areas. Featuring two ADA-compliant bathrooms, it includes two 10x10 roll-up doors, two separate warehouses with 15 &16-foot clear height, and 1,184 square feet of covered yard. With convenient access to US Highway 101, the property boasts 4 private offices plus a reception area, 14 parking spots, and a 1,625-square-foot showroom. Located on Santa Rosa Avenue, the facility, built in 1985, sits on a 16,988-square-foot lot.