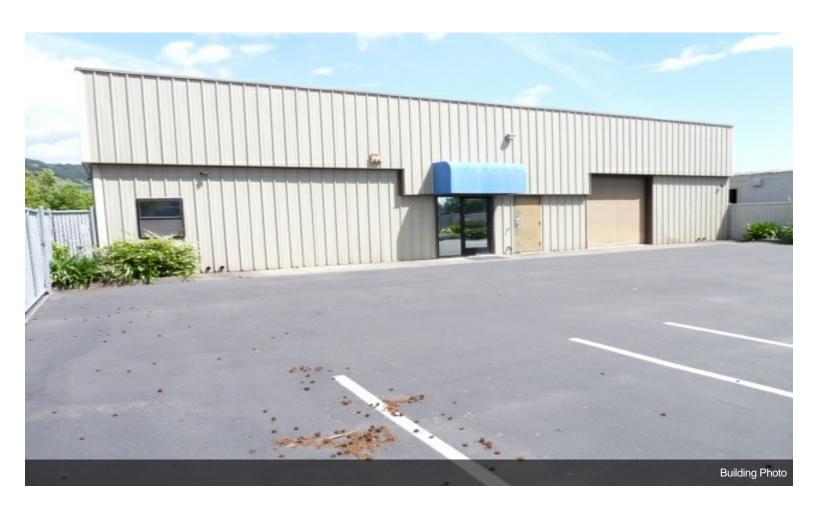

#### 3218-3220 Santa Rosa Ave

\$15.60 /SF/YR

Property comprised of two separate buildings of metal frame construction.

Building 3220 borders Santa Rosa Ave. have a 1500 sf showroom, 2 private offices and an ADA bathroom. A 1,056+/-SF warehouse adjoining the showroom with 15' interior hight and 1 roll-up door. This building has a 400 SF mezzanine office and an 1100 SF building overhang. Building 3218 has approximately 900 SF of downstairs office space along with an ADA bathroom and a 1,00 SF warehouse with 16' clear hight/clear span. This building also has 900 sf of office space upstairs. Entire property is fences with two retractable gates....

#### 3218-3220 Santa Rosa Ave, Santa Rosa, CA 95407

Property comprised of two separate buildings of metal frame construction.

Building 3220 borders Santa Rosa Ave. have a 1500 sf showroom, 2 private offices and an ADA bathroom. A 1,056+/-SF warehouse adjoining the showroom with 15' interior hight and 1 roll-up door. This building has a 400 SF mezzanine office and an 1100 SF building overhang.

Building 3218 has approximately 900 SF of downstairs office space along with an ADA bathroom and a 1,00 SF warehouse with 16' clear hight/clear span. This building also has 900 sf of office space upstairs. Entire property is fences with two retractable gates.