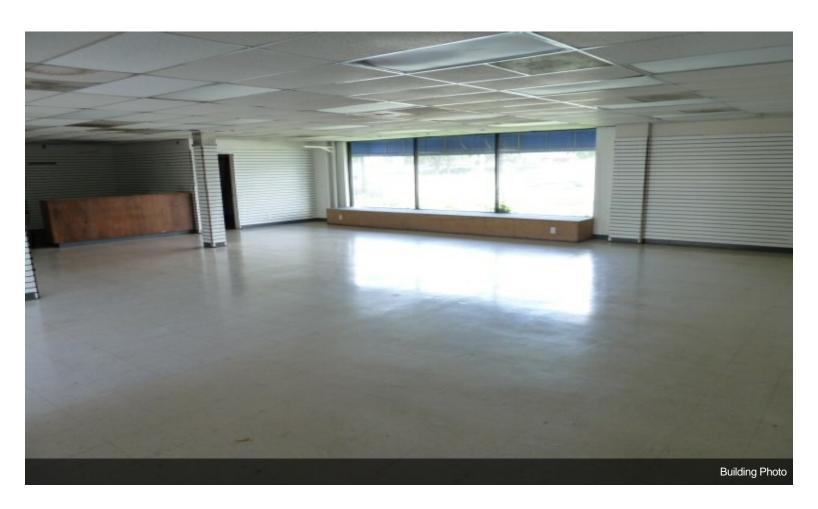

#### 3218-3220 Santa Rosa Ave

\$15.60 /SF/YR

Property comprised of two separate buildings of metal frame construction.

Building 3220 borders Santa Rosa Ave. have a 1500 sf showroom, 2 private offices and an ADA bathroom. A 1,056+/-SF warehouse adjoining the showroom with 15' interior hight and 1 roll-up door. This building has a 400 SF mezzanine office and an 1100 SF building overhang. Building 3218 has approximately 900 SF of downstairs office space along with an ADA bathroom and a 1,00 SF warehouse with 16' clear hight/clear span. This building also has 900 sf of office space upstairs. Entire property is fences with two retractable gates....

#### 3218-3220 Santa Rosa Ave, Santa Rosa, CA 95407

Property comprised of two separate buildings of metal frame construction.

Building 3220 borders Santa Rosa Ave. have a 1500 sf showroom, 2 private offices and an ADA bathroom. A 1,056+/-SF warehouse adjoining the showroom with 15' interior hight and 1 roll-up door. This building has a 400 SF mezzanine office and an 1100 SF building overhang.

This versatile flex space offers a seamless blend of showroom, warehouse, and office areas. Featuring two ADA-compliant bathrooms, it includes two 10x10 roll-up doors, two separate warehouses with 15 &16-foot clear height, and 1,184 square feet of covered yard. With convenient access to US Highway 101, the property boasts 4 private offices plus a reception area, 14 parking spots, and a 1,625-square-foot showroom. Located on Santa Rosa Avenue, the facility, built in 1985, sits on a 16,988-square-foot lot.