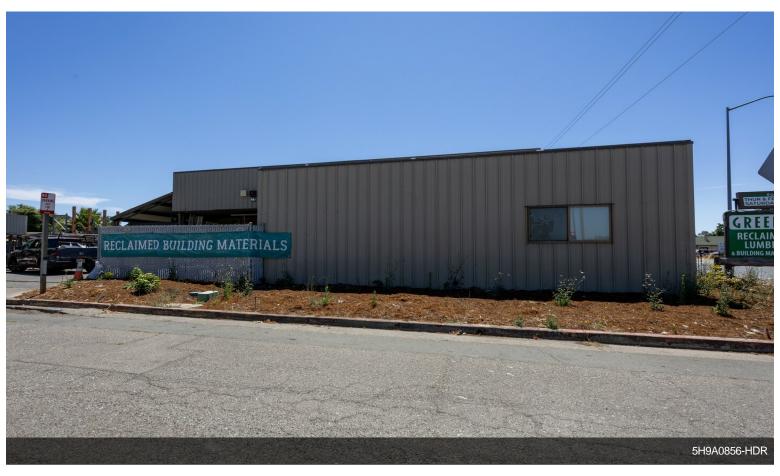

#### 3218-3220 Santa Rosa Ave

3218-3220 Santa Rosa Ave, Santa Rosa, CA 95407

Marcelle Dominguez
Dominguez Butler Real Estate
Sebastopol, Californial, 95473
marcelle32@gmail.com
(707) 333-7870

| Rental Rate:            | \$15.60 /SF/YR |
|-------------------------|----------------|
| Property Type:          | Industrial     |
| Property Subtype:       | Service        |
| Rentable Building Area: | 6,041 SF       |
| Year Built:             | 1985           |
| Rental Rate Mo:         | \$1.30 /SF/MO  |

• Faces Santa Rosa Ave. between two entrances to highway 101. Buildings provide, warehouse, showroom and office space.