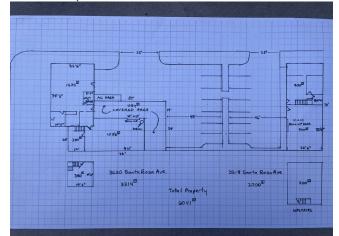

#### 3218-3220 Santa Rosa Ave

\$15.60 /SF/YR

Property comprised of two separate buildings of metal frame construction.

Building 3220 borders Santa Rosa Ave. have a 1500 sf showroom, 2 private offices and an ADA bathroom. A 1,056+/-SF warehouse adjoining the showroom with 15' interior hight and 1 roll-up door. This building has a 400 SF mezzanine office and an 1100 SF building overhang. Building 3218 has approximately 900 SF of downstairs office space along with an ADA bathroom and a 1,00 SF warehouse with 16' clear hight/clear span. This building also has 900 sf of office space upstairs. Entire property is fences with two retractable gates....

#### 3218-3220 Santa Rosa Ave, Santa Rosa, CA 95407

Property comprised of two separate buildings of metal frame construction.

Building 3220 borders Santa Rosa Ave. have a 1500 sf showroom, 2 private offices and an ADA bathroom. A 1,056+/-SF warehouse adjoining the showroom with 15' interior hight and 1 roll-up door. This building has a 400 SF mezzanine office and an 1100 SF building overhang.

Building 3218 has approximately 900 SF of downstairs office space along with an ADA bathroom and a 1,00 SF warehouse with 16' clear hight/clear span. This building also has 900 sf of office space upstairs. Entire property is fences with two retractable gates.