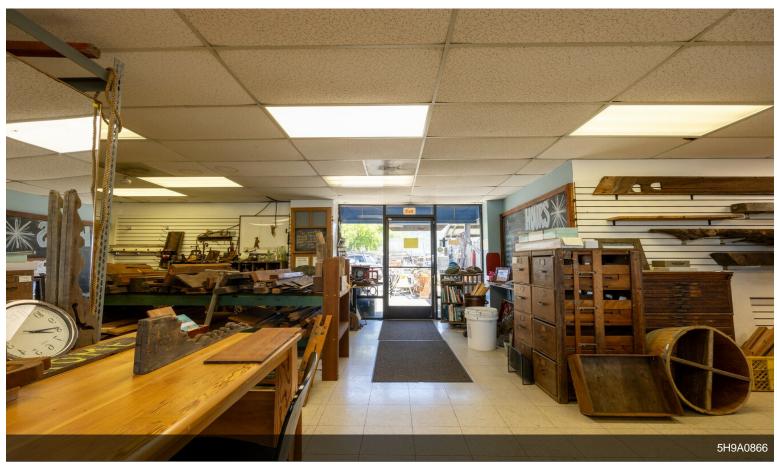

#### 3218-3220 Santa Rosa Ave

\$15.60 /SF/YR

Property comprised of two separate buildings of metal frame construction.

Building 3220 borders Santa Rosa Ave. have a 1500 sf showroom, 2 private offices and an ADA bathroom. A 1,056+/-SF warehouse adjoining the showroom with 15' interior hight and 1 roll-up door. This building has a 400 SF mezzanine office and an 1100 SF building overhang. Building 3218 has approximately 900 SF of downstairs office space along with an ADA bathroom and a 1,00 SF warehouse with 16' clear hight/clear span. This building also has 900 sf of office space upstairs. Entire property is fences with two retractable gates....

#### 3218-3220 Santa Rosa Ave, Santa Rosa, CA 95407

Property comprised of two separate buildings of metal frame construction.

Building 3220 borders Santa Rosa Ave. have a 1500 sf showroom, 2 private offices and an ADA bathroom. A 1,056+/-SF warehouse adjoining the showroom with 15' interior hight and 1 roll-up door. This building has a 400 SF mezzanine office and an 1100 SF building overhang.

Building 3218 has approximately 900 SF of downstairs office space along with an ADA bathroom and a 1,00 SF warehouse with 16' clear hight/clear span. This building also has 900 sf of office space upstairs. Entire property is fences with two retractable gates.