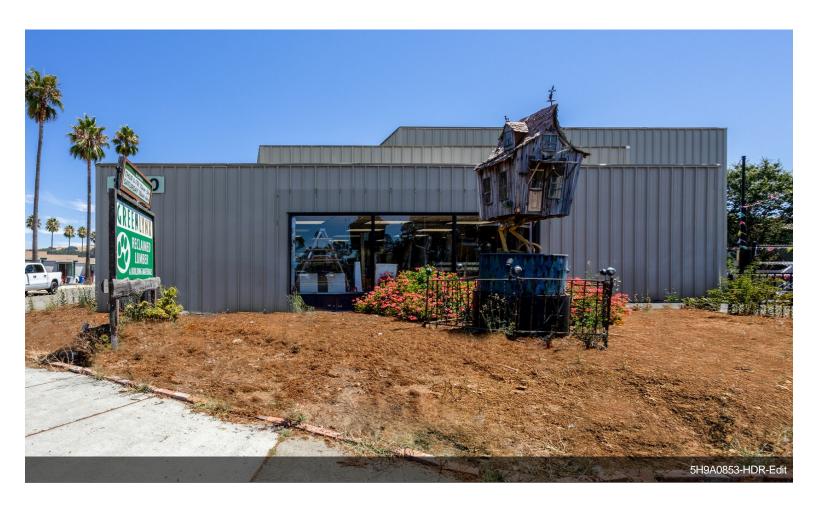

#### 3218-3220 Santa Rosa Ave

3218-3220 Santa Rosa Ave, Santa Rosa, CA 95407

Marcelle Dominguez
Dominguez Butler Real Estate
Sebastopol, Californial, 95473
marcelle32@gmail.com
(707) 333-7870

| Rental Rate:            | \$15.60 /SF/YR |
|-------------------------|----------------|
| Property Type:          | Industrial     |
| Property Subtype:       | Service        |
| Rentable Building Area: | 6,041 SF       |
| Year Built:             | 1985           |
| Rental Rate Mo:         | \$1.30 /SF/MO  |

• Faces Santa Rosa Ave. between two entrances to highway 101. Buildings provide, warehouse, showroom and office space.