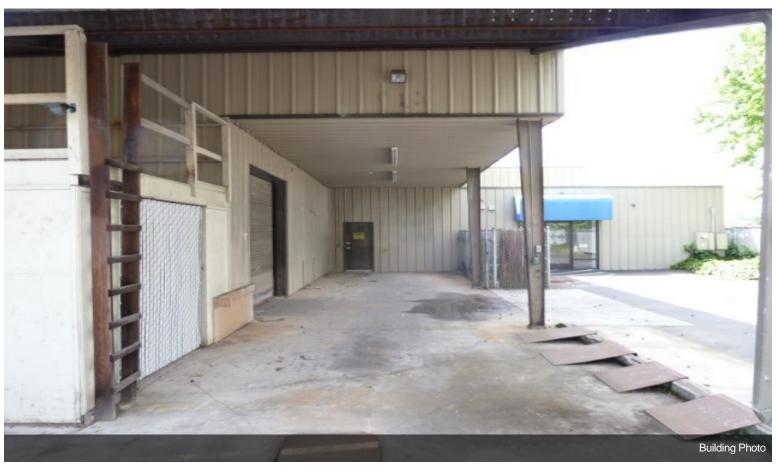

#### 3218-3220 Santa Rosa Ave

\$15.60 /SF/YR

Property comprised of two separate buildings of metal frame construction.

Building 3220 borders Santa Rosa Ave. have a 1500 sf showroom, 2 private offices and an ADA bathroom. A 1,056+/-SF warehouse adjoining the showroom with 15' interior hight and 1 roll-up door. This building has a 400 SF mezzanine office and an 1100 SF building overhang. Building 3218 has approximately 900 SF of downstairs office space along with an ADA bathroom and a 1,00 SF warehouse with 16' clear hight/clear span. This building also has 900 sf of office space upstairs. Entire property is fences with two retractable gates....

#### 3218-3220 Santa Rosa Ave, Santa Rosa, CA 95407

Property comprised of two separate buildings of metal frame construction.

Building 3220 borders Santa Rosa Ave. have a 1500 sf showroom, 2 private offices and an ADA bathroom. A 1,056+/-SF warehouse adjoining the showroom with 15' interior hight and 1 roll-up door. This building has a 400 SF mezzanine office and an 1100 SF building overhang.

Building 3218 has approximately 900 SF of downstairs office space along with an ADA bathroom and a 1,00 SF warehouse with 16' clear hight/clear span. This building also has 900 sf of office space upstairs. Entire property is fences with two retractable gates.