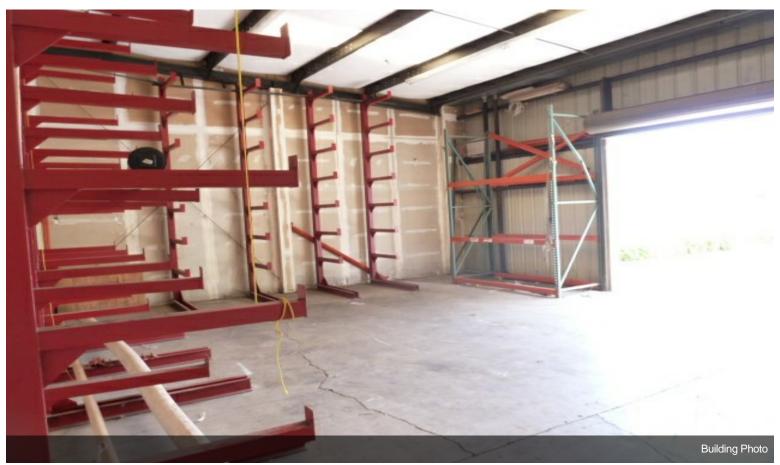

#### 3218-3220 Santa Rosa Ave

\$15.60 /SF/YR

Property comprised of two separate buildings of metal frame construction.

Building 3220 borders Santa Rosa Ave. have a 1500 sf showroom, 2 private offices and an ADA bathroom. A 1,056+/-SF warehouse adjoining the showroom with 15' interior hight and 1 roll-up door. This building has a 400 SF mezzanine office and an 1100 SF building overhang. Building 3218 has approximately 900 SF of downstairs office space along with an ADA bathroom and a 1,00 SF warehouse with 16' clear hight/clear span. This building also has 900 sf of office space upstairs. Entire property is fences with two retractable gates....

#### 3218-3220 Santa Rosa Ave, Santa Rosa, CA 95407

Property comprised of two separate buildings of metal frame construction.

Building 3220 borders Santa Rosa Ave. have a 1500 sf showroom, 2 private offices and an ADA bathroom. A 1,056+/-SF warehouse adjoining the showroom with 15' interior hight and 1 roll-up door. This building has a 400 SF mezzanine office and an 1100 SF building overhang.

Building 3218 has approximately 900 SF of downstairs office space along with an ADA bathroom and a 1,00 SF warehouse with 16' clear hight/clear span. This building also has 900 sf of office space upstairs. Entire property is fences with two retractable gates.