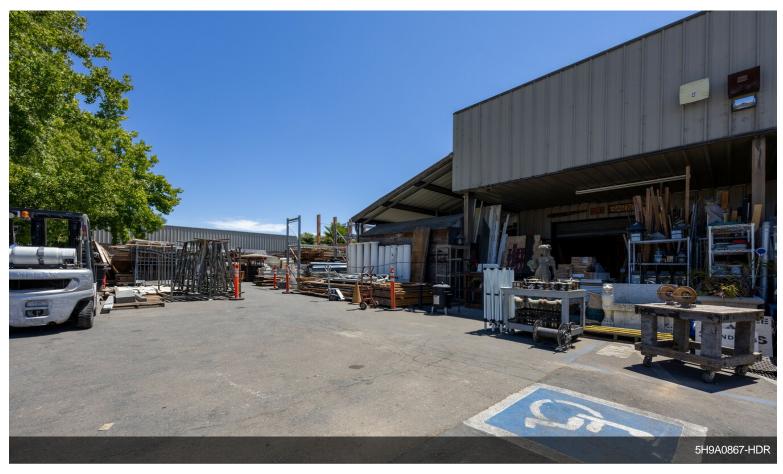

#### 3218-3220 Santa Rosa Ave

\$15.60 /SF/YR

Property comprised of two separate buildings of metal frame construction.

Building 3220 borders Santa Rosa Ave. have a 1500 sf showroom, 2 private offices and an ADA bathroom. A 1,056+/-SF warehouse adjoining the showroom with 15' interior hight and 1 roll-up door. This building has a 400 SF mezzanine office and an 1100 SF building overhang. Building 3218 has approximately 900 SF of downstairs office space along with an ADA bathroom and a 1,00 SF warehouse with 16' clear hight/clear span. This building also has 900 sf of office space upstairs. Entire property is fences with two retractable gates....

#### 3218-3220 Santa Rosa Ave, Santa Rosa, CA 95407

Property comprised of two separate buildings of metal frame construction.

Building 3220 borders Santa Rosa Ave. have a 1500 sf showroom, 2 private offices and an ADA bathroom. A 1,056+/-SF warehouse adjoining the showroom with 15' interior hight and 1 roll-up door. This building has a 400 SF mezzanine office and an 1100 SF building overhang.

Building 3218 has approximately 900 SF of downstairs office space along with an ADA bathroom and a 1,00 SF warehouse with 16' clear hight/clear span. This building also has 900 sf of office space upstairs. Entire property is fences with two retractable gates.