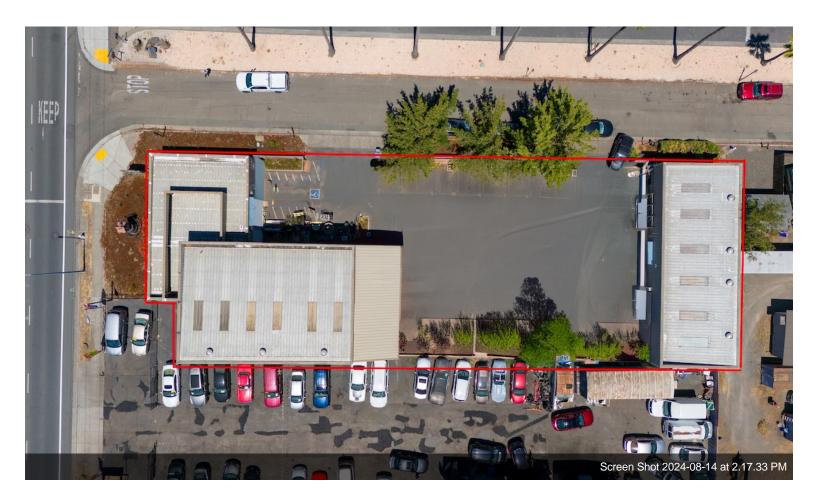

#### 3218-3220 Santa Rosa Ave

\$15.60 /SF/YR

Property comprised of two separate buildings of metal frame construction.

Building 3220 borders Santa Rosa Ave. have a 1500 sf showroom, 2 private offices and an ADA bathroom. A 1,056+/-SF warehouse adjoining the showroom with 15' interior hight and 1 roll-up door. This building has a 400 SF mezzanine office and an 1100 SF building overhang. Building 3218 has approximately 900 SF of downstairs office space along with an ADA bathroom and a 1,00 SF warehouse with 16' clear hight/clear span. This building also has 900 sf of office space upstairs. Entire property is fences with two retractable gates....

#### 3218-3220 Santa Rosa Ave, Santa Rosa, CA 95407

Property comprised of two separate buildings of metal frame construction.

Building 3220 borders Santa Rosa Ave. have a 1500 sf showroom, 2 private offices and an ADA bathroom. A 1,056+/-SF warehouse adjoining the showroom with 15' interior hight and 1 roll-up door. This building has a 400 SF mezzanine office and an 1100 SF building overhang.

Building 3218 has approximately 900 SF of downstairs office space along with an ADA bathroom and a 1,00 SF warehouse with 16' clear hight/clear span. This building also has 900 sf of office space upstairs. Entire property is fences with two retractable gates.