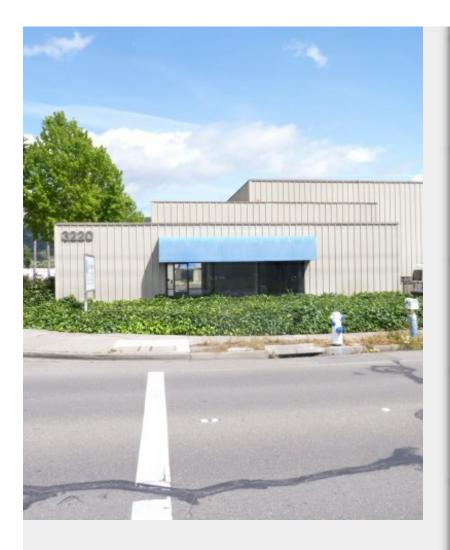

#### 3218-3220 Santa Rosa Ave

3218-3220 Santa Rosa Ave, Santa Rosa, CA 95407

Marcelle Dominguez
Dominguez Butler Real Estate
Sebastopol, Californial, 95473
marcelle32@gmail.com
(707) 333-7870

| Rental Rate:            | \$15.60 /SF/YR |
|-------------------------|----------------|
| Property Type:          | Industrial     |
| Property Subtype:       | Service        |
| Rentable Building Area: | 6,041 SF       |
| Year Built:             | 1985           |
| Rental Rate Mo:         | \$1.30 /SF/MO  |

• Faces Santa Rosa Ave. between two entrances to highway 101. Buildings provide, warehouse, showroom and office space.