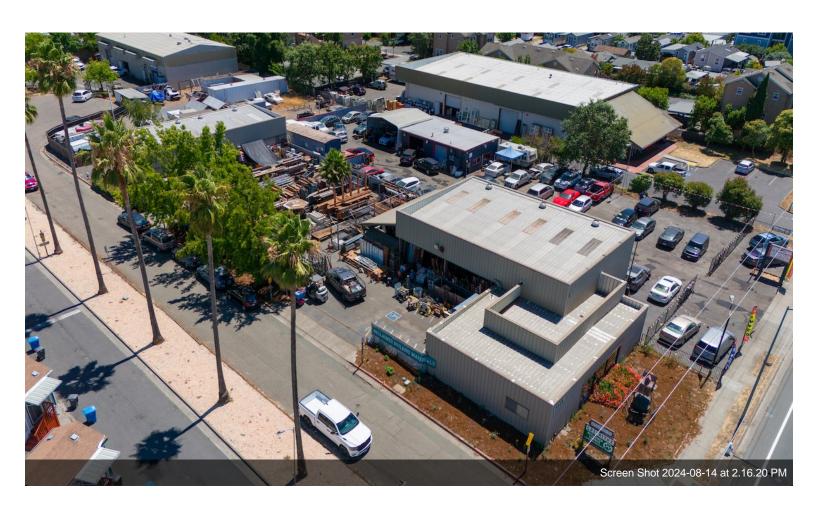

• Faces Santa Rosa Ave. between two entrances to highway 101. Buildings provide, warehouse, showroom and office space.

This versatile flex space offers a seamless blend of showroom, warehouse, and office areas. Featuring two ADA-compliant bathrooms, it includes two 10x10 roll-up doors, two separate warehouses with 15 &16-foot clear height, and 1,184 square feet of covered yard. With convenient access to US Highway 101, the property boasts 4 private offices plus a reception area, 14 parking spots, and a 1,625-square-foot showroom. Located on Santa Rosa Avenue, the facility, built in 1985, sits on a 16,988-square-foot lot.