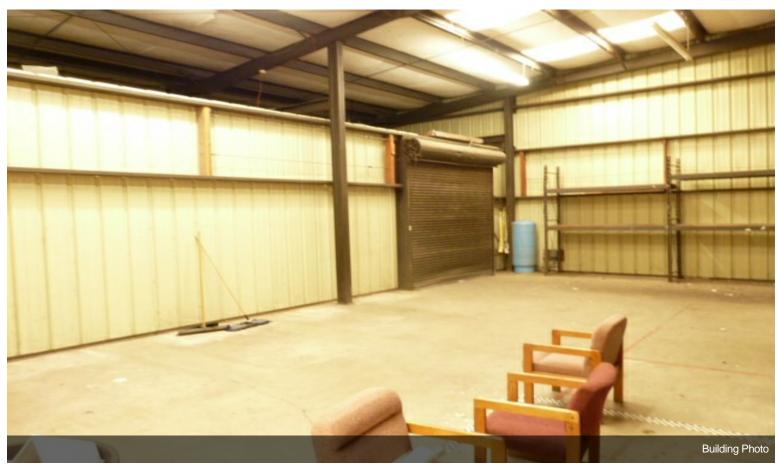

#### 3218-3220 Santa Rosa Ave

\$15.60 /SF/YR

Property comprised of two separate buildings of metal frame construction.

Building 3220 borders Santa Rosa Ave. have a 1500 sf showroom, 2 private offices and an ADA bathroom. A 1,056+/-SF warehouse adjoining the showroom with 15' interior hight and 1 roll-up door. This building has a 400 SF mezzanine office and an 1100 SF building overhang. Building 3218 has approximately 900 SF of downstairs office space along with an ADA bathroom and a 1,00 SF warehouse with 16' clear hight/clear span. This building also has 900 sf of office space upstairs. Entire property is fences with two retractable gates....

Building 3218 has approximately 900 SF of downstairs office space along with an ADA bathroom and a 1,00 SF warehouse with 16' clear hight/clear span. This building also has 900 sf of office space upstairs. Entire property is fences with two retractable gates.