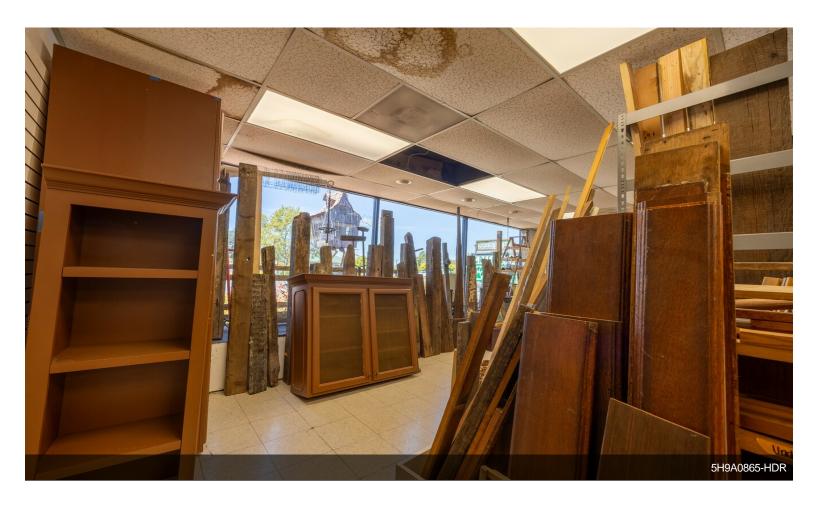

#### 3218-3220 Santa Rosa Ave

\$15.60 /SF/YR

Property comprised of two separate buildings of metal frame construction.

Building 3220 borders Santa Rosa Ave. have a 1500 sf showroom, 2 private offices and an ADA bathroom. A 1,056+/-SF warehouse adjoining the showroom with 15' interior hight and 1 roll-up door. This building has a 400 SF mezzanine office and an 1100 SF building overhang. Building 3218 has approximately 900 SF of downstairs office space along with an ADA bathroom and a 1,00 SF warehouse with 16' clear hight/clear span. This building also has 900 sf of office space upstairs. Entire property is fences with two retractable gates....

#### 3218-3220 Santa Rosa Ave, Santa Rosa, CA 95407

Property comprised of two separate buildings of metal frame construction.

Building 3220 borders Santa Rosa Ave. have a 1500 sf showroom, 2 private offices and an ADA bathroom. A 1,056+/-SF warehouse adjoining the showroom with 15' interior hight and 1 roll-up door. This building has a 400 SF mezzanine office and an 1100 SF building overhang.

Building 3218 has approximately 900 SF of downstairs office space along with an ADA bathroom and a 1,00 SF warehouse with 16' clear hight/clear span. This building also has 900 sf of office space upstairs. Entire property is fences with two retractable gates.