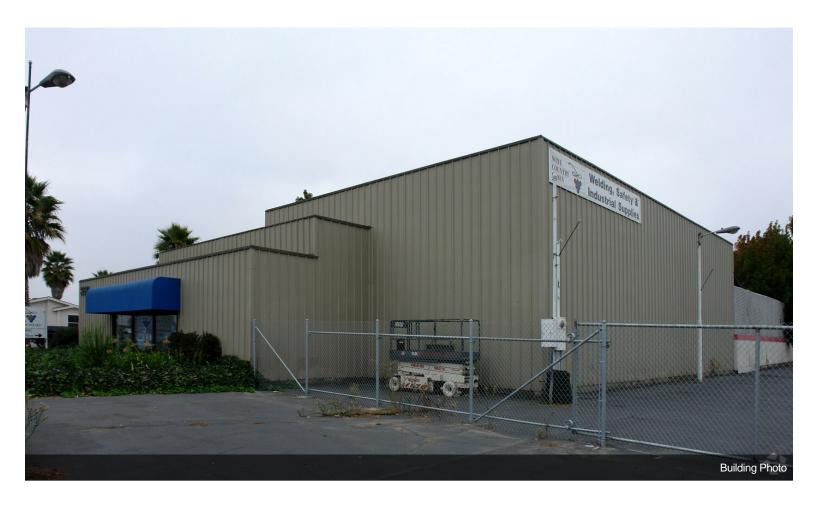

#### 3218-3220 Santa Rosa Ave

\$15.60 /SF/YR

Property comprised of two separate buildings of metal frame construction.

Building 3220 borders Santa Rosa Ave. have a 1500 sf showroom, 2 private offices and an ADA bathroom. A 1,056+/-SF warehouse adjoining the showroom with 15' interior hight and 1 roll-up door. This building has a 400 SF mezzanine office and an 1100 SF building overhang. Building 3218 has approximately 900 SF of downstairs office space along with an ADA bathroom and a 1,00 SF warehouse with 16' clear hight/clear span. This building also has 900 sf of office space upstairs. Entire property is fences with two retractable gates....

#### 3218-3220 Santa Rosa Ave, Santa Rosa, CA 95407

Property comprised of two separate buildings of metal frame construction.

Building 3220 borders Santa Rosa Ave. have a 1500 sf showroom, 2 private offices and an ADA bathroom. A 1,056+/-SF warehouse adjoining the showroom with 15' interior hight and 1 roll-up door. This building has a 400 SF mezzanine office and an 1100 SF building overhang.

Building 3218 has approximately 900 SF of downstairs office space along with an ADA bathroom and a 1,00 SF warehouse with 16' clear hight/clear span. This building also has 900 sf of office space upstairs. Entire property is fences with two retractable gates.