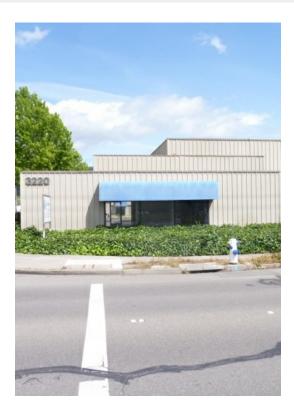

#### 3218-3220 Santa Rosa Ave

3218-3220 Santa Rosa Ave, Santa Rosa, CA 95407

Marcelle Dominguez
Dominguez Butler Real Estate
Sebastopol, Californial, 95473
marcelle32@gmail.com
(707) 333-7870

| Rental Rate:            | \$15.60 /SF/YR |
|-------------------------|----------------|
| Property Type:          | Industrial     |
| Property Subtype:       | Service        |
| Rentable Building Area: | 6,041 SF       |
| Year Built:             | 1985           |
| Rental Rate Mo:         | \$1.30 /SF/MO  |

• Faces Santa Rosa Ave. between two entrances to highway 101. Buildings provide, warehouse, showroom and office space.