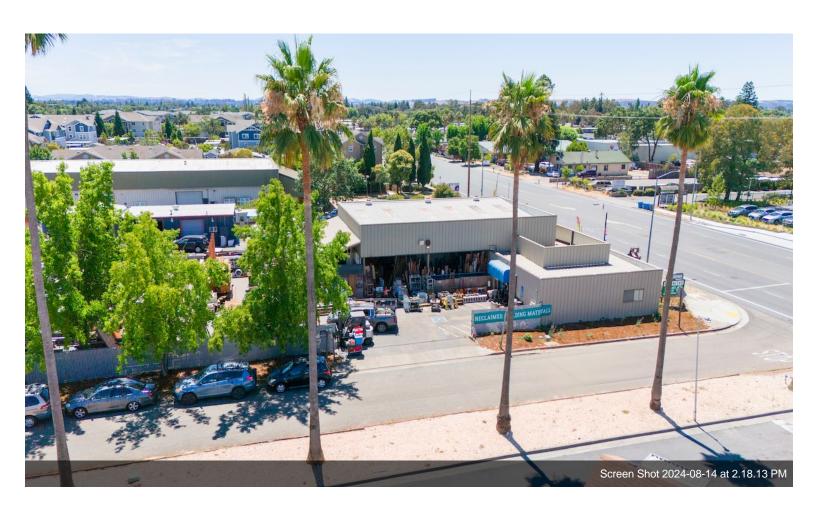

#### 3218-3220 Santa Rosa Ave

\$15.60 /SF/YR

Property comprised of two separate buildings of metal frame construction.

Building 3220 borders Santa Rosa Ave. have a 1500 sf showroom, 2 private offices and an ADA bathroom. A 1,056+/-SF warehouse adjoining the showroom with 15' interior hight and 1 roll-up door. This building has a 400 SF mezzanine office and an 1100 SF building overhang. Building 3218 has approximately 900 SF of downstairs office space along with an ADA bathroom and a 1,00 SF warehouse with 16' clear hight/clear span. This building also has 900 sf of office space upstairs. Entire property is fences with two retractable gates....

#### 3218-3220 Santa Rosa Ave, Santa Rosa, CA 95407

Property comprised of two separate buildings of metal frame construction.

Building 3220 borders Santa Rosa Ave. have a 1500 sf showroom, 2 private offices and an ADA bathroom. A 1,056+/-SF warehouse adjoining the showroom with 15' interior hight and 1 roll-up door. This building has a 400 SF mezzanine office and an 1100 SF building overhang.

Building 3218 has approximately 900 SF of downstairs office space along with an ADA bathroom and a 1,00 SF warehouse with 16' clear hight/clear span. This building also has 900 sf of office space upstairs. Entire property is fences with two retractable gates.