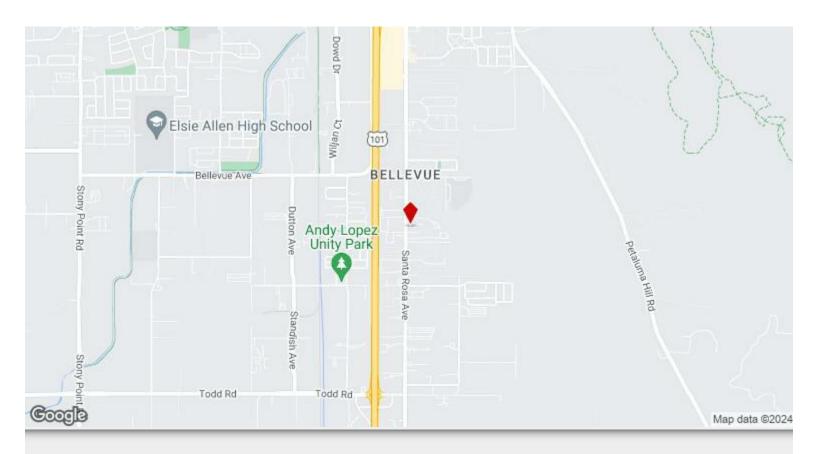

#### 3218-3220 Santa Rosa Ave

3218-3220 Santa Rosa Ave, Santa Rosa, CA 95407

Marcelle Dominguez
Dominguez Butler Real Estate
Sebastopol, Californial, 95473
marcelle32@gmail.com
(707) 333-7870

| Rental Rate:            | \$15.60 /SF/YR |
|-------------------------|----------------|
| Property Type:          | Industrial     |
| Property Subtype:       | Service        |
| Rentable Building Area: | 6,041 SF       |
| Year Built:             | 1985           |
| Rental Rate Mo:         | \$1.30 /SF/MO  |

• Faces Santa Rosa Ave. between two entrances to highway 101. Buildings provide, warehouse, showroom and office space.