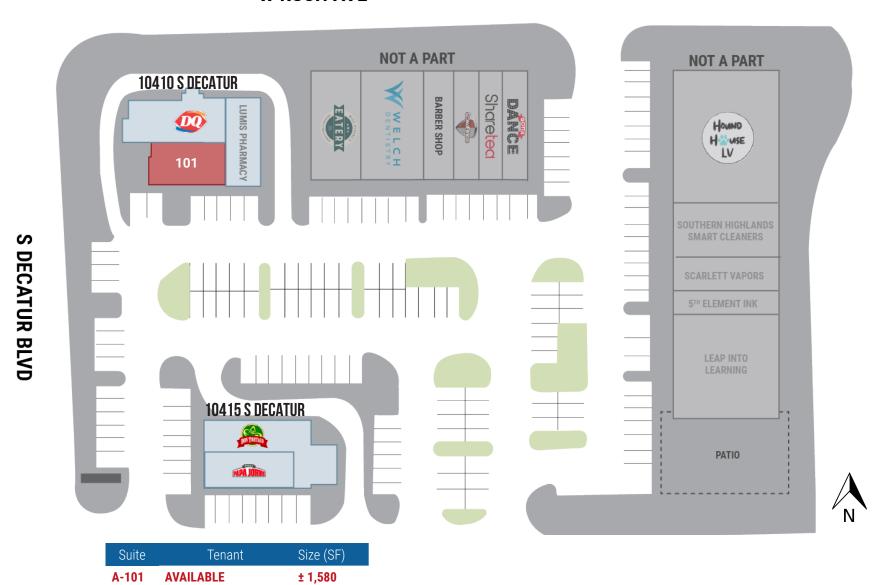

# ±1,580 SF AVAILABLE

# CACTUS MARKETPLACE

A 33,700 SF neighborhood shopping center located in the expanding community of Southern Highlands

10410 - 10415 S DECATUR BLVD LAS VEGAS, NV 89141

# ±1,580 SF AVAILABLE

- Surrounded by a growing community with a high average household income higher than \$145k within a 1 mile radius of the shopping center
- Adjacent to a Smith's anchored shopping center located at Southern Highland's Marketplace
- Diverse mix of local businesses and national tenants including Papa Johns, Dairy Queen, Gotta Dance and Hound House