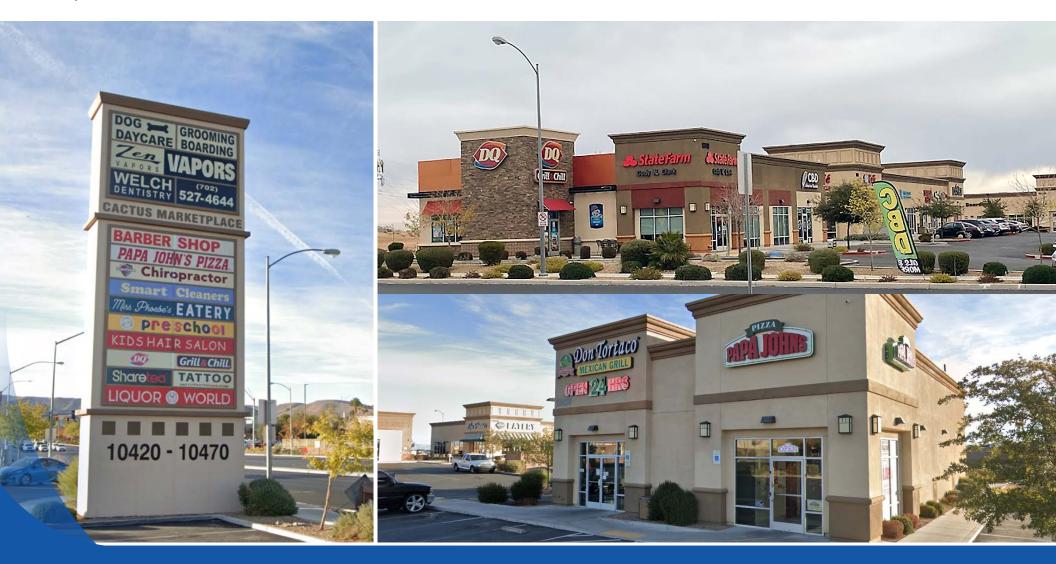

# **CACTUS MARKETPLACE**

10420 - 10470 S Decatur Blvd Las Vegas, NV 89141

# CACTUS MARKETPLACE

A 33,700 SF neighborhood shopping center located in the expanding community of Southern Highlands

10410 - 10415 S DECATUR BLVD LAS VEGAS, NV 89141

# ±1,580 SF AVAILABLE

- Surrounded by a growing community with a high average household income higher than \$145k within a 1 mile radius of the shopping center
- Adjacent to a Smith's anchored shopping center located at Southern Highland's Marketplace
- Diverse mix of local businesses and national tenants including Papa Johns, Dairy Queen, Gotta Dance and Hound House