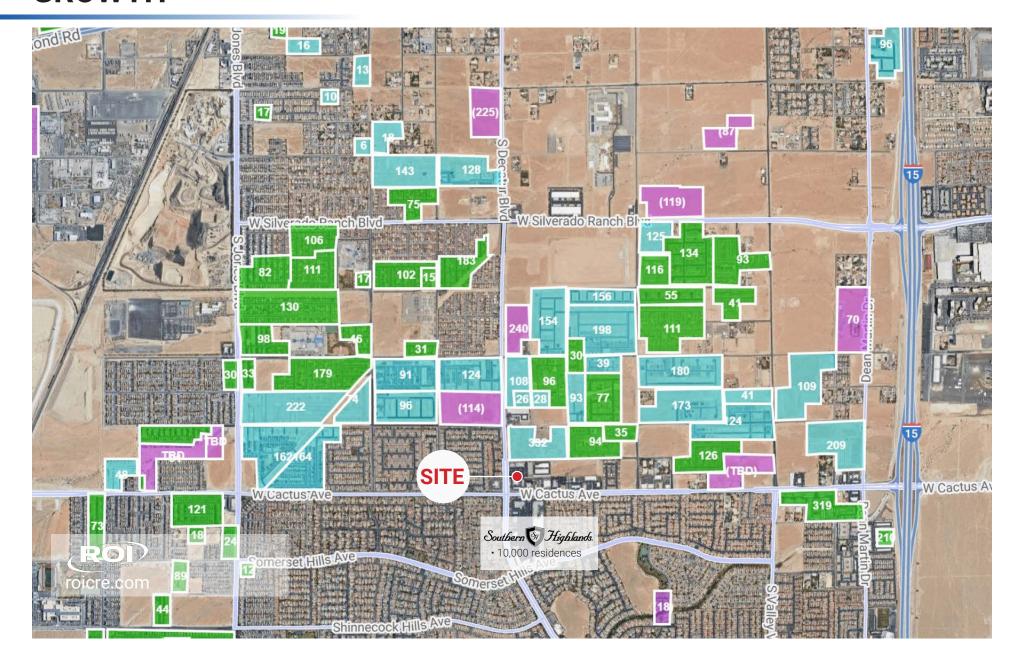

# **TRAFFIC COUNTS**

| Cactus Ave | Decatur Blvd |
|------------|--------------|
| 24,300 VPD | 16,200 VPD   |

Sources: SitesUSA 2024 TRINA, NV DOT, 2023

HOUSING **GROWTH** 

UNDER CONSTRUCTION

PLANNED

COMPLETED