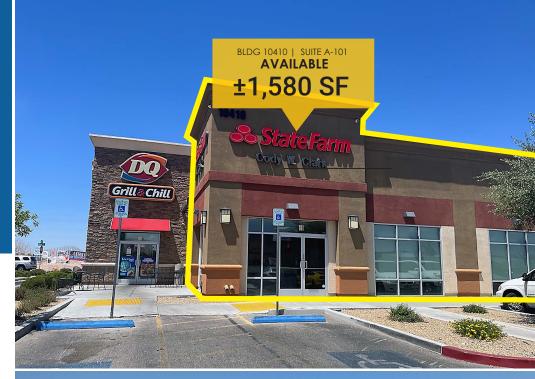

# ±1,580 SF AVAILABLE

# ±1,580 SF AVAILABLE

- Surrounded by a growing community with a high average household income higher than \$145k within a 1 mile radius of the shopping center
- Adjacent to a Smith's anchored shopping center located at Southern Highland's Marketplace
- Diverse mix of local businesses and national tenants including Papa Johns, Dairy Queen, Gotta Dance and Hound House