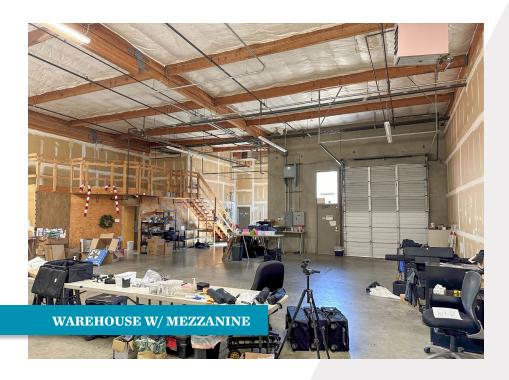

Industrial I3

**Zoning:** 

HIGHLIGHTS

- Prime Placement in Commerce Center South
- Reception Area, Open Office Space, Private Offices, Kitchen, (2) Restrooms, Warehouse with Mezzanine
- Located at SW Boones Ferry & I-5 Exit 286
- ±29,685 ADT on Boones Ferry @ Commerce Circle
- Private On-Site Parking Lot for the Business Center
- Located Along Several Bus Lines & Stops
- Nearby Retail: The Human Bean, Carl's Jr, BoonTown Tap & Grill, Holiday Inn & Conference Center, Best Western, Chevron, 76, Motel 6, Wilsonville Mercedes, Cafe Yumm!, Starbucks, ZoomCare, Koi Fusion, Panda Express, Office Depot, PetSmart, Target, Costco