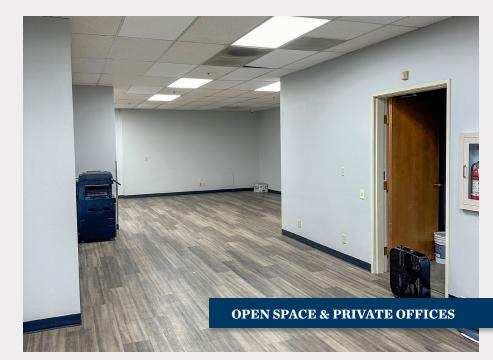

Industrial I3

**Zoning:** 

HIGHLIGHTS

- Prime Placement in Commerce Center South
- Reception Area, Open Office Space, Private Offices, Kitchen, (2) Restrooms, Warehouse with Mezzanine
- Located at SW Boones Ferry & I-5 Exit 286
- ±29,685 ADT on Boones Ferry @ Commerce Circle
- Private On-Site Parking Lot for the Business Center
- Located Along Several Bus Lines & Stops
- Nearby Retail: The Human Bean, Carl's Jr, BoonTown Tap & Grill, Holiday Inn & Conference Center, Best Western, Chevron, 76, Motel 6, Wilsonville Mercedes, Cafe Yumm!, Starbucks, ZoomCare, Koi Fusion, Panda Express, Office Depot, PetSmart, Target, Costco