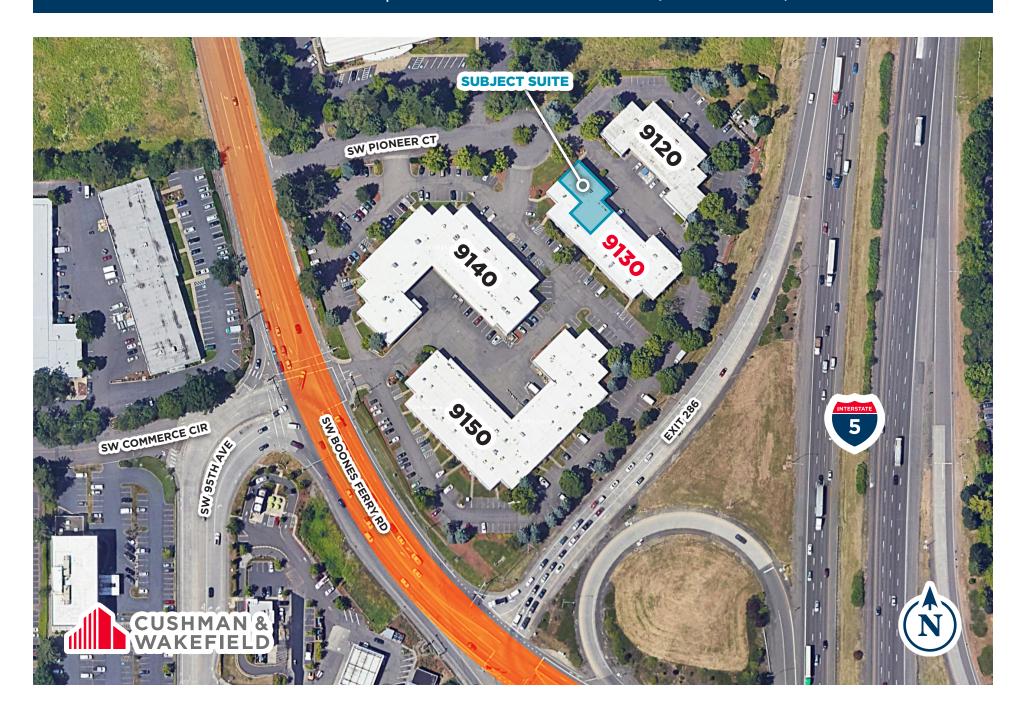

## PROPERTY SITE MAP | Commerce Center South, Wilsonville, OR 97070

**BRAD CARNESE** Managing Director

Direct +1 503 279 1750 Mobile +1 503 504 0102

brad.carnese@cushwake.com

200 SW Market St, Ste 200 Portland, OR 97201 +1 503 279 1700 | cushwake.com

Industrial I3

**Zoning:** 

HIGHLIGHTS

- Prime Placement in Commerce Center South
- Reception Area, Open Office Space, Private Offices, Kitchen, (2) Restrooms, Warehouse with Mezzanine
- Located at SW Boones Ferry & I-5 Exit 286
- ±29,685 ADT on Boones Ferry @ Commerce Circle
- Private On-Site Parking Lot for the Business Center
- Located Along Several Bus Lines & Stops
- Nearby Retail: The Human Bean, Carl's Jr, BoonTown Tap & Grill, Holiday Inn & Conference Center, Best Western, Chevron, 76, Motel 6, Wilsonville Mercedes, Cafe Yumm!, Starbucks, ZoomCare, Koi Fusion, Panda Express, Office Depot, PetSmart, Target, Costco