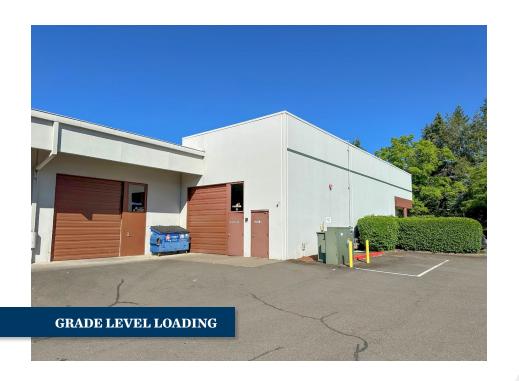

Industrial I3

**Zoning:** 

HIGHLIGHTS

- Prime Placement in Commerce Center South
- Reception Area, Open Office Space, Private Offices, Kitchen, (2) Restrooms, Warehouse with Mezzanine
- Located at SW Boones Ferry & I-5 Exit 286
- ±29,685 ADT on Boones Ferry @ Commerce Circle
- Private On-Site Parking Lot for the Business Center
- Located Along Several Bus Lines & Stops
- Nearby Retail: The Human Bean, Carl's Jr, BoonTown Tap & Grill, Holiday Inn & Conference Center, Best Western, Chevron, 76, Motel 6, Wilsonville Mercedes, Cafe Yumm!, Starbucks, ZoomCare, Koi Fusion, Panda Express, Office Depot, PetSmart, Target, Costco