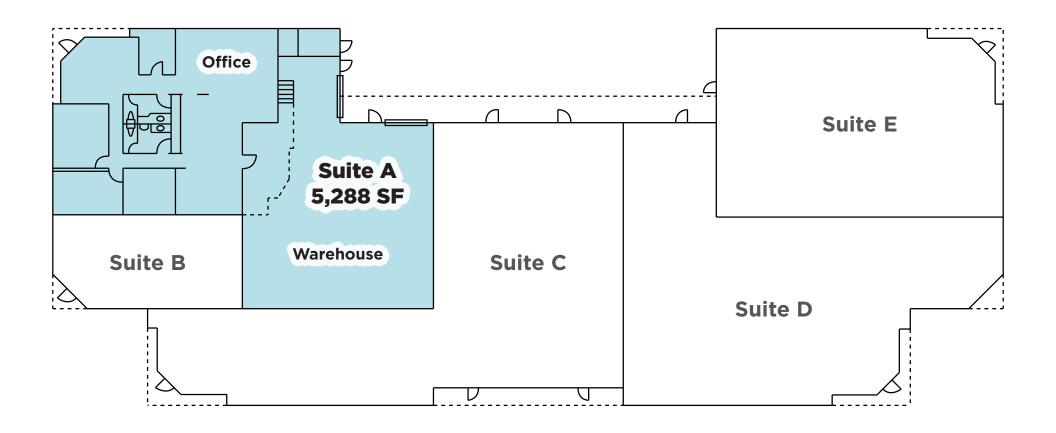

#### 9130 SW Pioneer Court, Wilsonville, OR 97070

| Sub-Market:       | Wilsonville / North Wilsonville |  |  |
|-------------------|---------------------------------|--|--|
| Business Park:    | Commerce Center South           |  |  |
| Space:            | 5,288 RSF (Suite A)             |  |  |
| Base Rent:        | \$5,967 per Month + NNN         |  |  |
| Lease Expiration: | June 30, 2028                   |  |  |
| Availability:     | Immediate                       |  |  |
| Built:            | 1984                            |  |  |
| Clear Height:     | 16'                             |  |  |
| Sprinklers:       | Yes (wet)                       |  |  |
| Heat:             | Yes (gas)                       |  |  |
| Power:            | 3 Phase (in warehouse)          |  |  |
| Grade Doors:      | Two (2) 12'                     |  |  |
| Parking:          | On-Site - Shared Lot            |  |  |
|                   |                                 |  |  |

### **Commerce Center South - 9130 Building**