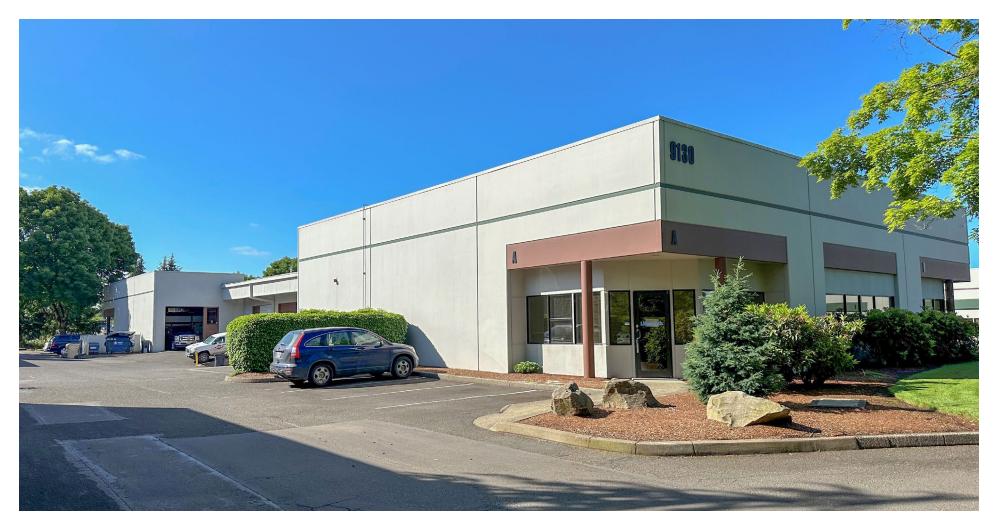

#### 9130 SW Pioneer Court, Wilsonville, OR 97070

| Sub-Market:       | Wilsonville / North Wilsonville |  |  |
|-------------------|---------------------------------|--|--|
| Business Park:    | Commerce Center South           |  |  |
| Space:            | 5,288 RSF (Suite A)             |  |  |
| Base Rent:        | \$5,967 per Month + NNN         |  |  |
| Lease Expiration: | June 30, 2028                   |  |  |
| Availability:     | Immediate                       |  |  |
| Built:            | 1984                            |  |  |
| Clear Height:     | 16'                             |  |  |
| Sprinklers:       | Yes (wet)                       |  |  |
| Heat:             | Yes (gas)                       |  |  |
| Power:            | 3 Phase (in warehouse)          |  |  |
| Grade Doors:      | Two (2) 12'                     |  |  |
| Parking:          | On-Site - Shared Lot            |  |  |
|                   |                                 |  |  |

### **Commerce Center South - 9130 Building**