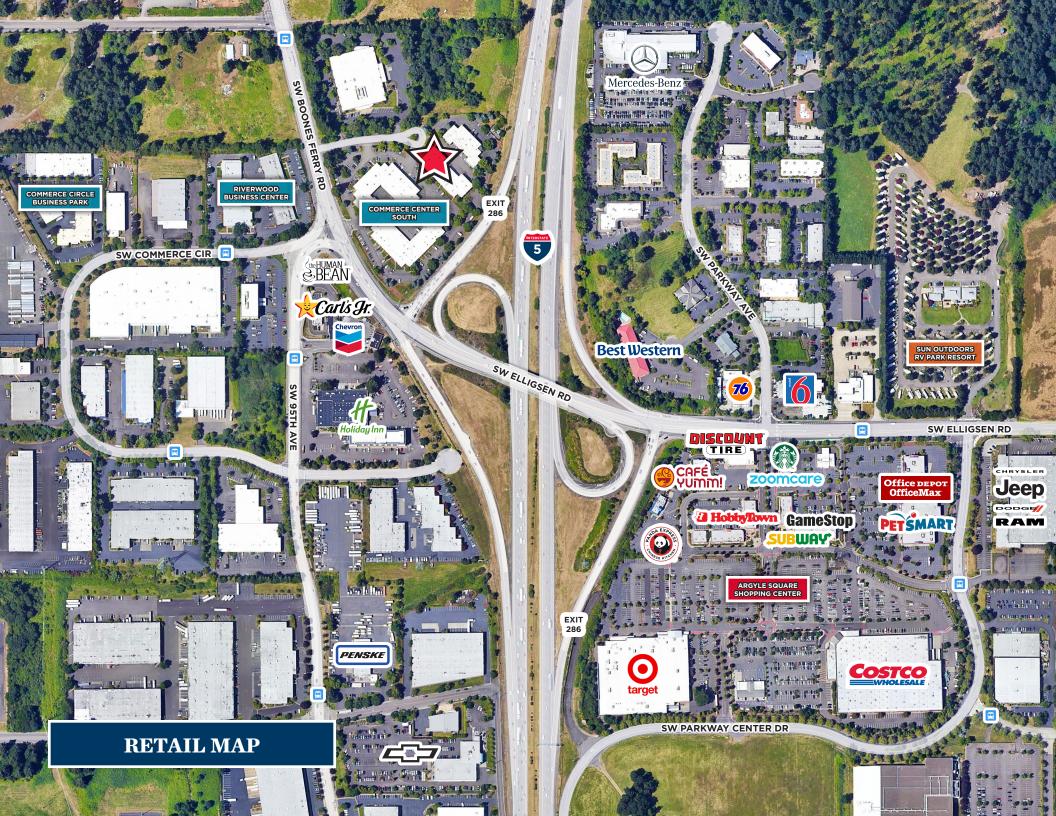

Industrial I3

**Zoning:** 

HIGHLIGHTS

- Prime Placement in Commerce Center South
- Reception Area, Open Office Space, Private Offices, Kitchen, (2) Restrooms, Warehouse with Mezzanine
- Located at SW Boones Ferry & I-5 Exit 286
- ±29,685 ADT on Boones Ferry @ Commerce Circle
- Private On-Site Parking Lot for the Business Center
- Located Along Several Bus Lines & Stops
- Nearby Retail: The Human Bean, Carl's Jr, BoonTown Tap & Grill, Holiday Inn & Conference Center, Best Western, Chevron, 76, Motel 6, Wilsonville Mercedes, Cafe Yumm!, Starbucks, ZoomCare, Koi Fusion, Panda Express, Office Depot, PetSmart, Target, Costco

## PROPERTY SITE MAP | Commerce Center South, Wilsonville, OR 97070

**BRAD CARNESE** Managing Director

Direct +1 503 279 1750 Mobile +1 503 504 0102

brad.carnese@cushwake.com

200 SW Market St, Ste 200 Portland, OR 97201 +1 503 279 1700 | cushwake.com