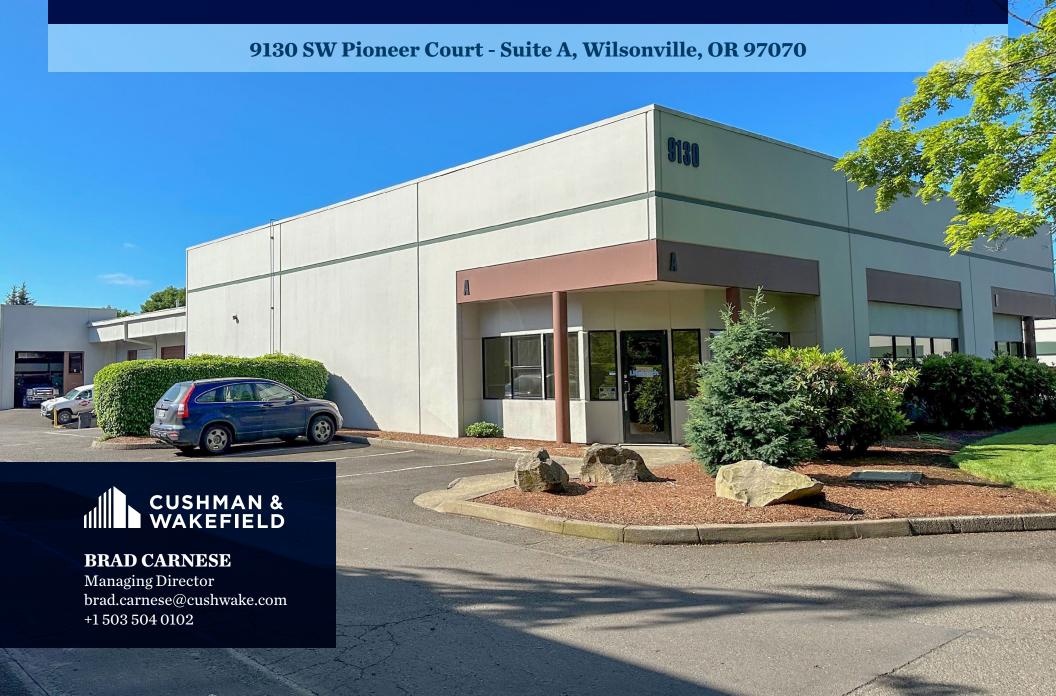

# FOR SUBLEASE | 5,288 SF Office + Warehouse

#### 9130 SW Pioneer Court, Wilsonville, OR 97070

| Sub-Market:       | Wilsonville / North Wilsonville |  |  |
|-------------------|---------------------------------|--|--|
| Business Park:    | Commerce Center South           |  |  |
| Space:            | 5,288 RSF (Suite A)             |  |  |
| Base Rent:        | \$5,967 per Month + NNN         |  |  |
| Lease Expiration: | June 30, 2028                   |  |  |
| Availability:     | Immediate                       |  |  |
| Built:            | 1984                            |  |  |
| Clear Height:     | 16'                             |  |  |
| Sprinklers:       | Yes (wet)                       |  |  |
| Heat:             | Yes (gas)                       |  |  |
| Power:            | 3 Phase (in warehouse)          |  |  |
| Grade Doors:      | Two (2) 12'                     |  |  |
| Parking:          | On-Site - Shared Lot            |  |  |
|                   |                                 |  |  |