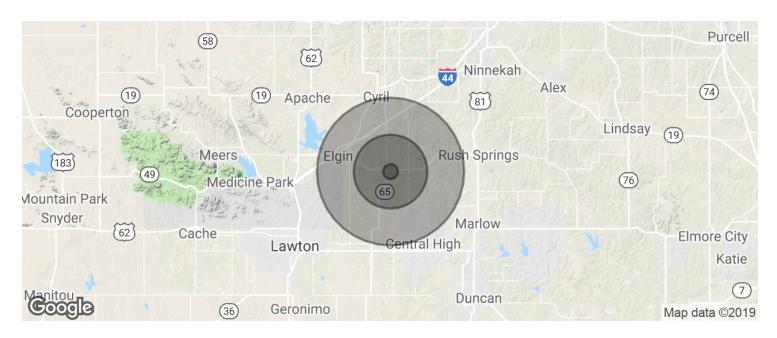

### RETAIL PROPERTY FOR SALE

| POPULATION          | 1 MILE   | 5 MILES  | 10 MILES |
|---------------------|----------|----------|----------|
| Total population    | 147      | 3,683    | 13,091   |
| Median age          | 37.7     | 37.5     | 37.2     |
| Median age (Male)   | 34.2     | 34.0     | 34.3     |
| Median age (Female) | 39.8     | 39.5     | 39.1     |
| HOUSEHOLDS & INCOME | 1 MILE   | 5 MILES  | 10 MILES |
| Total households    | 56       | 1,416    | 4,526    |
| # of persons per HH | 2.6      | 2.6      | 2.9      |
|                     |          |          |          |
| Average HH income   | \$56,532 | \$55,697 | \$55,737 |

<sup>\*</sup> Demographic data derived from 2010 US Census