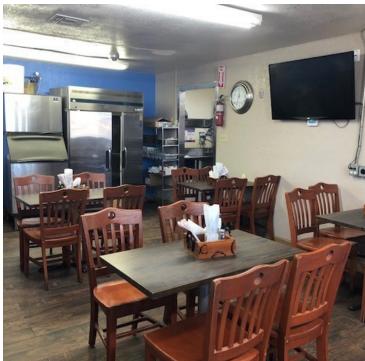

### PROPERTY OVERVIEW

Convenience Store/Restaurant property for sale in Sterling, OK. This ±0.64ac plot of land houses a ±1,920sf building with drive thru canopy, formerly Circle S Store and The Blue Cow Restaurant. All kitchen and convenience store equipment included in purchase. This building comes with two restrooms, equipment includes two fryers, vent hood, three compartment sink, prep table, gas stove/oven, five door coolers, commercial refrigerator, ice machine, coke machine, food warmer, meat slicer, gravy warmer, POS cash register system, flat screen tv, and retail shelving.

#### **PROPERTY HIGHLIGHTS**

- Convenience Store/Restaurant building with drive thru window and canopy
- All kitchen and convenience store equipment included
- ±1,920sf building on ±0.64ac