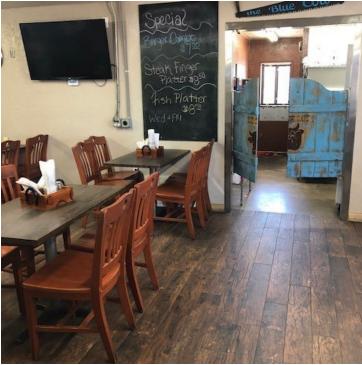

### PROPERTY OVERVIEW

Convenience Store/Restaurant property for sale in Sterling, OK. This ±0.64ac plot of land houses a ±1,920sf building with drive thru canopy, formerly Circle S Store and The Blue Cow Restaurant. All kitchen and convenience store equipment included in purchase. This building comes with two restrooms, equipment includes two fryers, vent hood, three compartment sink, prep table, gas stove/oven, five door coolers, commercial refrigerator, ice machine, coke machine, food warmer, meat slicer, gravy warmer, POS cash register system, flat screen tv, and retail shelving.