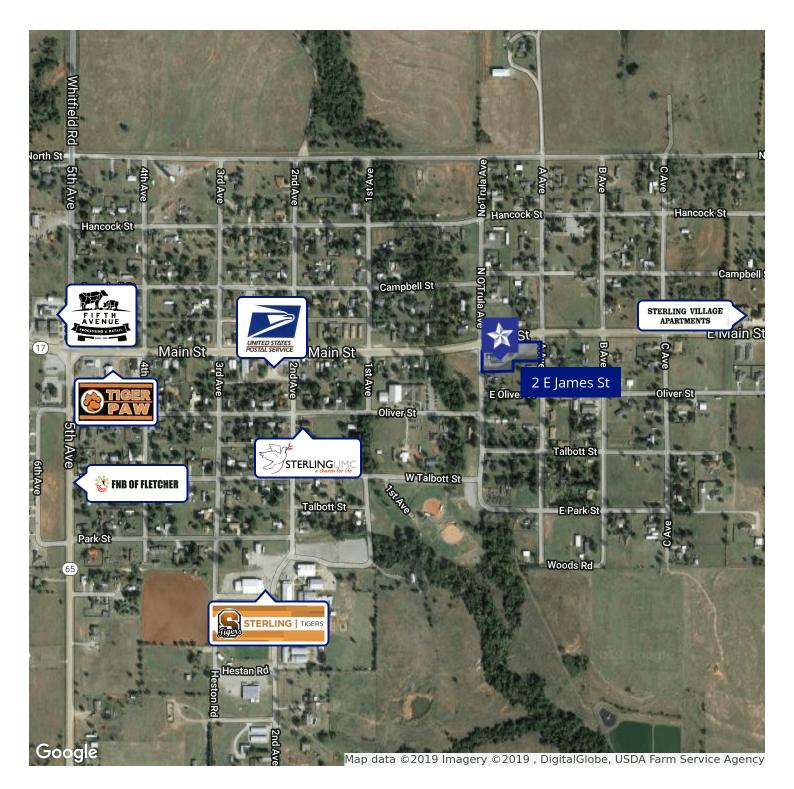

#### **OFFERING SUMMARY**

Lot Size:  $\pm 0.64$  Acres

Year Built: 1982

Building Size: ±1,920 SF

Zoning: Commercial

Submarket: Sterling

### PROPERTY OVERVIEW

Convenience Store/Restaurant property for sale in Sterling, OK. This ±0.64ac plot of land houses a ±1,920sf building with drive thru canopy, formerly Circle S Store and The Blue Cow Restaurant. All kitchen and convenience store equipment included in purchase. This building comes with two restrooms, equipment includes two fryers, vent hood, three compartment sink, prep table, gas stove/oven, five door coolers, commercial refrigerator, ice machine, coke machine, food warmer, meat slicer, gravy warmer, POS cash register system, flat screen tv, and retail shelving.