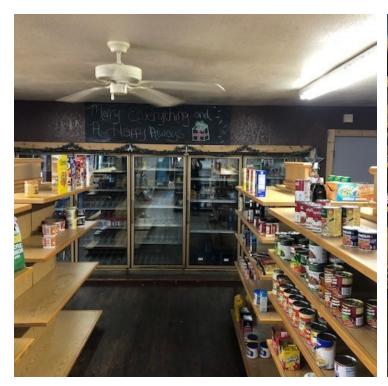

### PROPERTY OVERVIEW

Convenience Store/Restaurant property for sale in Sterling, OK. This ±0.64ac plot of land houses a ±1,920sf building with drive thru canopy, formerly Circle S Store and The Blue Cow Restaurant. All kitchen and convenience store equipment included in purchase. This building comes with two restrooms, equipment includes two fryers, vent hood, three compartment sink, prep table, gas stove/oven, five door coolers, commercial refrigerator, ice machine, coke machine, food warmer, meat slicer, gravy warmer, POS cash register system, flat screen tv, and retail shelving.

#### **PROPERTY HIGHLIGHTS**

- Convenience Store/Restaurant building with drive thru window and canopy
- All kitchen and convenience store equipment included
- ±1,920sf building on ±0.64ac