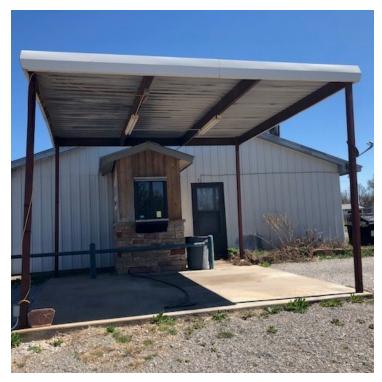

### PROPERTY OVERVIEW

Convenience Store/Restaurant property for sale in Sterling, OK. This ±0.64ac plot of land houses a ±1,920sf building with drive thru canopy, formerly Circle S Store and The Blue Cow Restaurant. All kitchen and convenience store equipment included in purchase. This building comes with two restrooms, equipment includes two fryers, vent hood, three compartment sink, prep table, gas stove/oven, five door coolers, commercial refrigerator, ice machine, coke machine, food warmer, meat slicer, gravy warmer, POS cash register system, flat screen tv, and retail shelving.

#### **PROPERTY HIGHLIGHTS**

- Convenience Store/Restaurant building with drive thru window and canopy
- All kitchen and convenience store equipment included
- ±1,920sf building on ±0.64ac