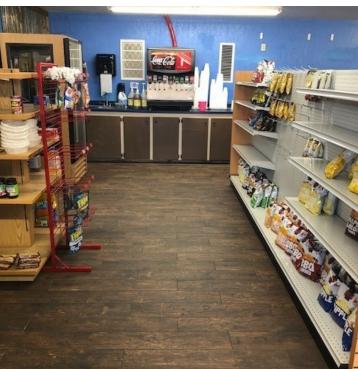

### PROPERTY OVERVIEW

Convenience Store/Restaurant property for sale in Sterling, OK. This ±0.64ac plot of land houses a ±1,920sf building with drive thru canopy, formerly Circle S Store and The Blue Cow Restaurant. All kitchen and convenience store equipment included in purchase. This building comes with two restrooms, equipment includes two fryers, vent hood, three compartment sink, prep table, gas stove/oven, five door coolers, commercial refrigerator, ice machine, coke machine, food warmer, meat slicer, gravy warmer, POS cash register system, flat screen tv, and retail shelving.

#### **PROPERTY HIGHLIGHTS**

- Convenience Store/Restaurant building with drive thru window and canopy
- All kitchen and convenience store equipment included
- ±1,920sf building on ±0.64ac