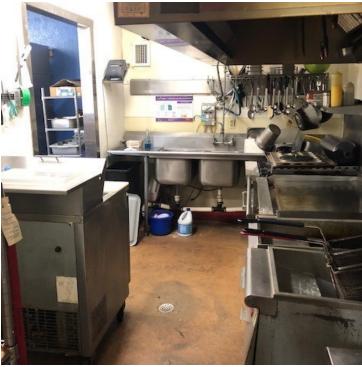

### PROPERTY OVERVIEW

Convenience Store/Restaurant property for sale in Sterling, OK. This ±0.64ac plot of land houses a ±1,920sf building with drive thru canopy, formerly Circle S Store and The Blue Cow Restaurant. All kitchen and convenience store equipment included in purchase. This building comes with two restrooms, equipment includes two fryers, vent hood, three compartment sink, prep table, gas stove/oven, five door coolers, commercial refrigerator, ice machine, coke machine, food warmer, meat slicer, gravy warmer, POS cash register system, flat screen tv, and retail shelving.

#### **PROPERTY HIGHLIGHTS**

- Convenience Store/Restaurant building with drive thru window and canopy
- All kitchen and convenience store equipment included
- ±1,920sf building on ±0.64ac