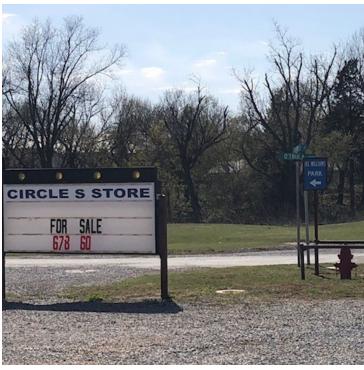

### PROPERTY OVERVIEW

Convenience Store/Restaurant property for sale in Sterling, OK. This ±0.64ac plot of land houses a ±1,920sf building with drive thru canopy, formerly Circle S Store and The Blue Cow Restaurant. All kitchen and convenience store equipment included in purchase. This building comes with two restrooms, equipment includes two fryers, vent hood, three compartment sink, prep table, gas stove/oven, five door coolers, commercial refrigerator, ice machine, coke machine, food warmer, meat slicer, gravy warmer, POS cash register system, flat screen tv, and retail shelving.