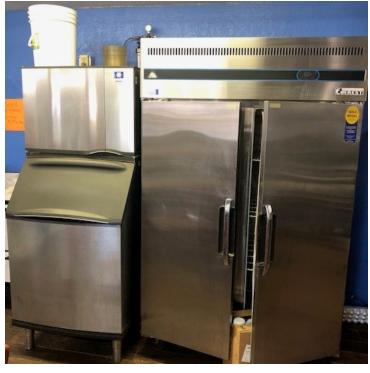

### PROPERTY OVERVIEW

Convenience Store/Restaurant property for sale in Sterling, OK. This ±0.64ac plot of land houses a ±1,920sf building with drive thru canopy, formerly Circle S Store and The Blue Cow Restaurant. All kitchen and convenience store equipment included in purchase. This building comes with two restrooms, equipment includes two fryers, vent hood, three compartment sink, prep table, gas stove/oven, five door coolers, commercial refrigerator, ice machine, coke machine, food warmer, meat slicer, gravy warmer, POS cash register system, flat screen tv, and retail shelving.

#### **PROPERTY HIGHLIGHTS**

- Convenience Store/Restaurant building with drive thru window and canopy
- All kitchen and convenience store equipment included
- ±1,920sf building on ±0.64ac