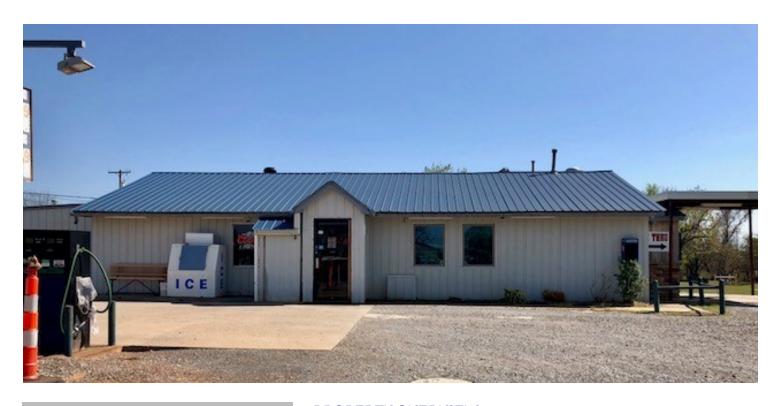

### PROPERTY OVERVIEW

Convenience Store/Restaurant property for sale in Sterling, OK. This ±0.64ac plot of land houses a ±1,920sf building with drive thru canopy, formerly Circle S Store and The Blue Cow Restaurant. All kitchen and convenience store equipment included in purchase. This building comes with two restrooms, equipment includes two fryers, vent hood, three compartment sink, prep table, gas stove/oven, five door coolers, commercial refrigerator, ice machine, coke machine, food warmer, meat slicer, gravy warmer, POS cash register system, flat screen tv, and retail shelving.

#### **PROPERTY HIGHLIGHTS**

- Convenience Store/Restaurant building with drive thru window and canopy
- All kitchen and convenience store equipment included
- ±1,920sf building on ±0.64ac