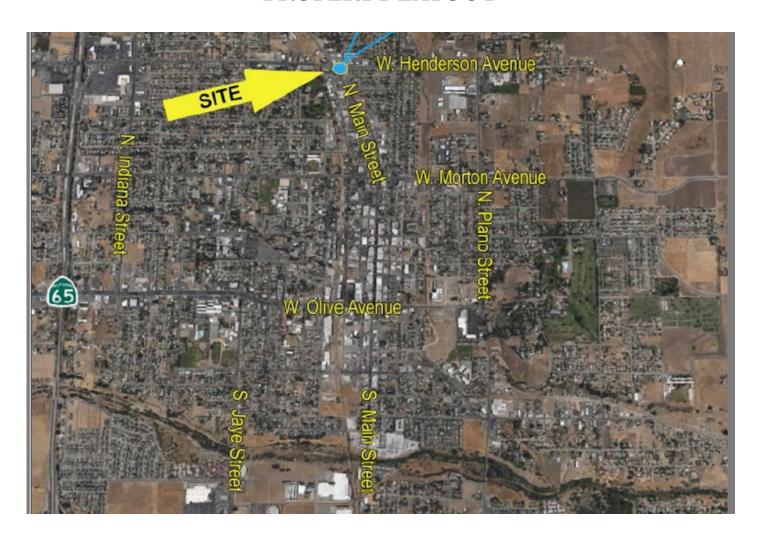

** CG

**Current Lease:** Currently in 5 Year Lease; Expires June 2027

\$3,000.00 Per Month; Tenant Pays Utilities

**Sales Price** \$425,000.00



#### **Additional Comments:**

Great leased investment available for sale! Single tenant, stand alone medical building for sale in Porterville, California. The building is on the hard corner of N Main Street and W. Henderson Ave. Awesome visibility and the property has a private parking lot. Currently leased to the Parenting Network. Parenting Network Inc. is part of the Tulare County Family Resource Center Network. Please call for further details.



to learn more, visit: www.mdgre.com

1005 N Demaree Street Visalia, California 93291 O | 559.754.3020









### **LOCATION MAP**



770 N Main Street | Porterville, CA

# **PROPERTY LAYOUT**



# **PROPERTY LAYOUT**