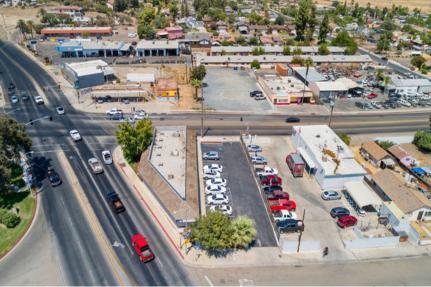

urrently in 5 Year Lease; Expires June 2027

\$3,000.00 Per Month; Tenant Pays Utilities

**Sales Price** \$425,000.00



#### **Additional Comments:**

Great leased investment available for sale! Single tenant, stand alone medical building for sale in Porterville, California. The building is on the hard corner of N Main Street and W. Henderson Ave. Awesome visibility and the property has a private parking lot. Currently leased to the Parenting Network. Parenting Network Inc. is part of the Tulare County Family Resource Center Network. Please call for further details.



to learn more, visit: www.mdgre.com

1005 N Demaree Street Visalia, California 93291 O | 559.754.3020









### **LOCATION MAP**



770 N Main Street | Porterville, CA

# **PROPERTY LAYOUT**



# **PROPERTY LAYOUT**