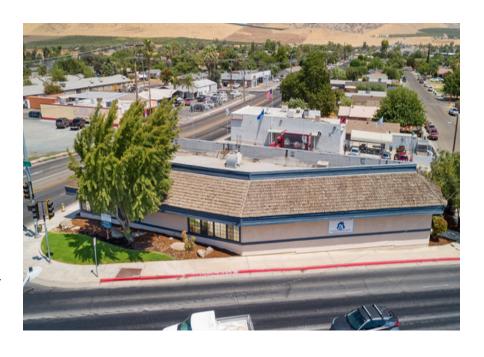

Leased Investment - 770 N Main Street | Porterville, CA

Property For Sale

1005 N Demaree Street Visalia, California 93291 O | 559.754.3020 F | 559.429.4016 www.mdgre.com



Joe Silva Lic# 01225765 559.901.3616

to learn more, visit: www.mdgre.com

#### PROPERTY DETAILS

Address 770 N Main Street | Porterville, CA

**APN** 252-130-033

**Building Size:** 3,676 +/- Sq. Ft.

**Lot Size:** 11,100 +/- Sq. Ft.

**Zoning** CG

**Current Lease:** Currently in 5 Year Lease; Expires June 2027

\$3,000.00 Per Month; Tenant Pays Utilities

**Sales Price** \$425,000.00



#### **Additional Comments:**

Great leased investment available for sale! Single tenant, stand alone medical building for sale in Porterville, California. The building is on the hard corner of N Main Street and W. Henderson Ave. Awesome visibility and the property has a private parking lot. Currently leased to the Parenting Network. Parenting Network Inc. is part of the Tulare County Family Resource Center Network. Please call for further details.



to learn more, visit: www.mdgre.com

1005 N Demaree Street Visalia, California 93291 O | 559.754.3020









### **LOCATION MAP**



770 N Main Street | Porterville, CA

# **PROPERTY LAYOUT**



# **PROPERTY LAYOUT**