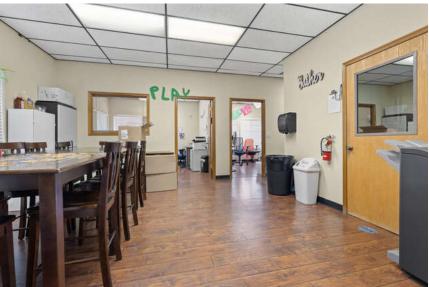

-130-033

**Building Size:** 3,676 +/- Sq. Ft.

**Lot Size:** 11,100 +/- Sq. Ft.

**Zoning** CG

**Current Lease:** Currently in 5 Year Lease; Expires June 2027

\$3,000.00 Per Month; Tenant Pays Utilities

**Sales Price** \$425,000.00



#### **Additional Comments:**

Great leased investment available for sale! Single tenant, stand alone medical building for sale in Porterville, California. The building is on the hard corner of N Main Street and W. Henderson Ave. Awesome visibility and the property has a private parking lot. Currently leased to the Parenting Network. Parenting Network Inc. is part of the Tulare County Family Resource Center Network. Please call for further details.



to learn more, visit: www.mdgre.com

1005 N Demaree Street Visalia, California 93291 O | 559.754.3020









### **LOCATION MAP**



770 N Main Street | Porterville, CA

# **PROPERTY LAYOUT**



# **PROPERTY LAYOUT**