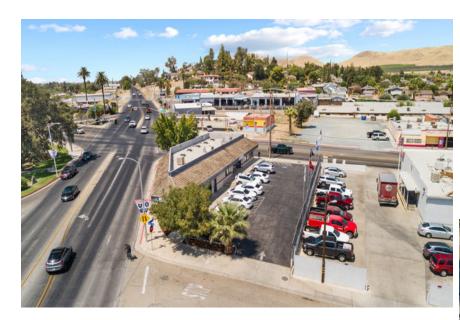

Leased Investment - 770 N Main Street | Porterville, CA

Property For Sale

1005 N Demaree Street Visalia, California 93291 O | 559.754.3020 F | 559.429.4016 www.mdgre.com

Joe Silva Lic# 01225765 559.901.3616

#### PROPERTY DETAILS

Address 770 N Main Street | Porterville, CA

**APN** 252-130-033

**Building Size:** 3,676 +/- Sq. Ft.

**Lot Size:** 11,100 +/- Sq. Ft.

**Zoning** CG

**Current Lease:** Currently in 5 Year Lease; Expires June 2027

#### **Additional Comments:**

Great leased investment available for sale! Single tenant, stand alone medical building for sale in Porterville, California. The building is on the hard corner of N Main Street and W. Henderson Ave. Awesome visibility and the property has a private parking lot. Currently leased to the Parenting Network. Parenting Network Inc. is part of the Tulare County Family Resource Center Network. Please call for further details.