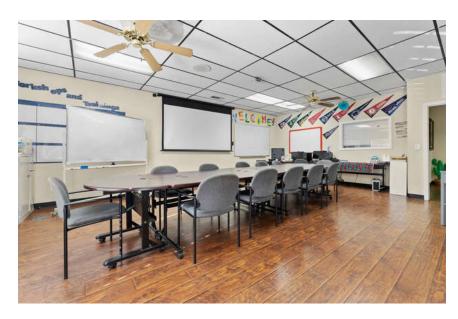

52-130-033

**Building Size:** 3,676 +/- Sq. Ft.

**Lot Size:** 11,100 +/- Sq. Ft.

**Zoning** CG

**Current Lease:** Currently in 5 Year Lease; Expires June 2027

\$3,000.00 Per Month; Tenant Pays Utilities

**Sales Price** \$425,000.00



#### **Additional Comments:**

Great leased investment available for sale! Single tenant, stand alone medical building for sale in Porterville, California. The building is on the hard corner of N Main Street and W. Henderson Ave. Awesome visibility and the property has a private parking lot. Currently leased to the Parenting Network. Parenting Network Inc. is part of the Tulare County Family Resource Center Network. Please call for further details.



to learn more, visit: www.mdgre.com

1005 N Demaree Street Visalia, California 93291 O | 559.754.3020









### **LOCATION MAP**



770 N Main Street | Porterville, CA

# **PROPERTY LAYOUT**



# **PROPERTY LAYOUT**