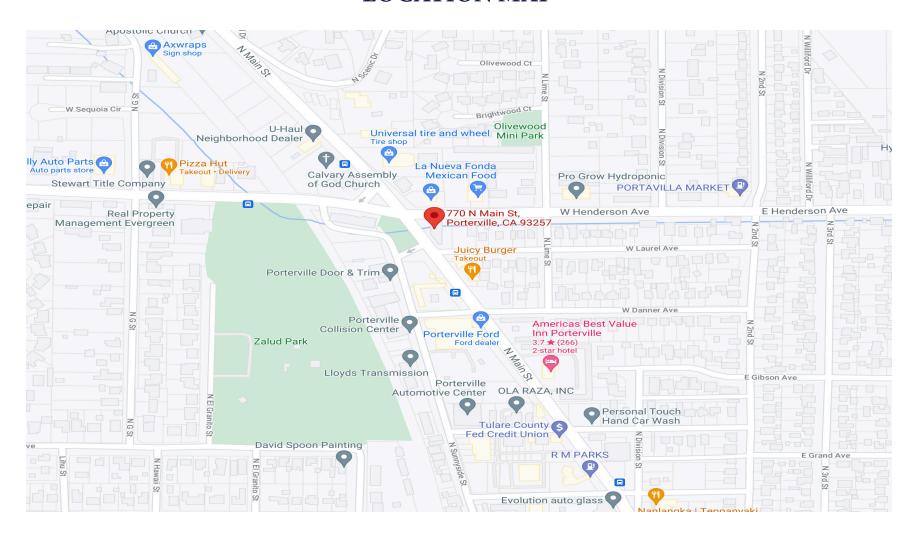

3,676 +/- Sq. Ft.

**Lot Size:** 11,100 +/- Sq. Ft.

**Zoning** CG

**Current Lease:** Currently in 5 Year Lease; Expires June 2027

\$3,000.00 Per Month; Tenant Pays Utilities

**Sales Price** \$425,000.00



#### **Additional Comments:**

Great leased investment available for sale! Single tenant, stand alone medical building for sale in Porterville, California. The building is on the hard corner of N Main Street and W. Henderson Ave. Awesome visibility and the property has a private parking lot. Currently leased to the Parenting Network. Parenting Network Inc. is part of the Tulare County Family Resource Center Network. Please call for further details.



to learn more, visit: www.mdgre.com

1005 N Demaree Street Visalia, California 93291 O | 559.754.3020









### **LOCATION MAP**



770 N Main Street | Porterville, CA

# **PROPERTY LAYOUT**



# **PROPERTY LAYOUT**