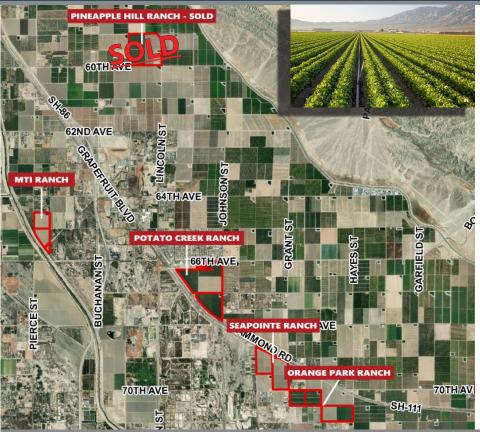

## REDUCED COACHELLA VALLEY FARMGROUND

PORTFOLIO OF FOUR RANCHES - 605 ACRES ALL OR PART

## **RANCH INFO**

- MTI Ranch \$1,353,420 (\$18,000/AC)
   75.19 AC Pierce St & 65th Ave, Thermal
- Potato Creek Ranch \$5,326,200 (\$22,000/AC)
   242.10 AC SWC Johnson St & 66th Ave, Mecca
- Seapointe Ranch \$2,645,800 (\$20,000/AC)
   132.29 AC NWC Hwy 111 & Grant St, Mecca
- Orange Park Ranch \$3,111,800 (\$20,000/AC)
   155.59 AC Colfax St & 70th Ave, North Shore
- Pincapple Hill Ranch
   157.69 A NWC Lincoln St & 60th Ave, Thermal
- Ranches are leased until June 30, 2026. Seller may terminate the leases in the event of a sale.