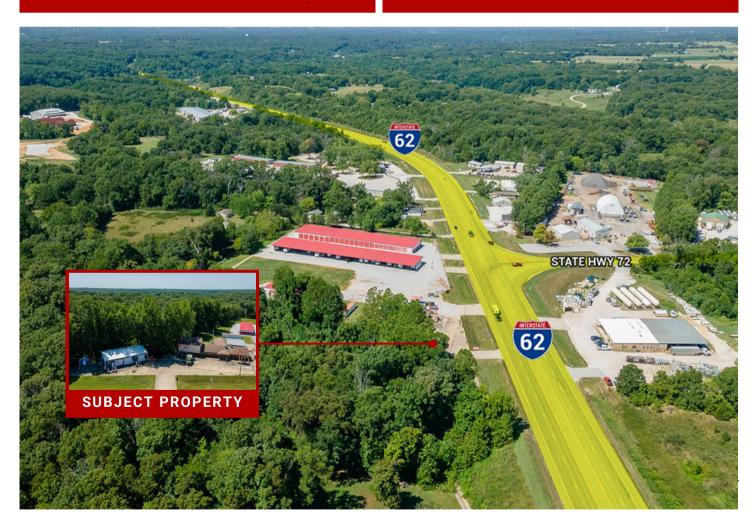

## PROPERTY DESCRIPTION

This unique property offers an excellent opportunity for business owners or investors. Located approximately 9 miles from downtown Rogers and near the intersection of Highway 62 & Highway 72, the property features two buildings totaling 8,015 square feet on 1.01 acres of land.