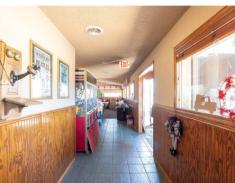

## **BUILDING 1: RESTAURANT/BAR (5,615 SF)**

The spacious restaurant/bar includes some existing bar equipment, tables, and chairs. It features a stunning custom oak bar that stands 8'8" tall and stretches 22' long, adding a touch of elegance to the space. The building is well-suited for a dining establishment, pub, or event venue.

This versatile property is perfect for entrepreneurs looking to establish a presence in a high-traffic area or investors seeking an attractive commercial asset. Don't miss this opportunity!

14777 HYW 62 | RESTAURANT/BAR - 5,615 SF