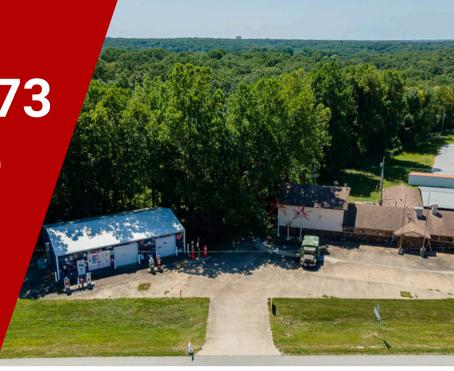

14777 & 14773 HIGHWAY 62

GARFIELD, AR 72732

\$835,000

## PROPERTY DESCRIPTION

This unique property offers an excellent opportunity for business owners or investors. Located approximately 9 miles from downtown Rogers and near the intersection of Highway 62 & Highway 72, the property features two buildings totaling 8,015 square feet on 1.01 acres of land.

## **BUILDING 1: RESTAURANT/BAR (5,615 SF)**

The spacious restaurant/bar includes some existing bar equipment, tables, and chairs. It features a stunning custom oak bar that stands 8'8" tall and stretches 22' long, adding a touch of elegance to the space. The building is well-suited for a dining establishment, pub, or event venue.

## **BUILDING 2: SHOWROOM/STORAGE (2,400 SF)**

Next door, the showroom/storage building is equipped with a bathroom, electricity, and convenient roll-up doors. This space is ideal for showcasing products, additional storage, or even as a workshop.