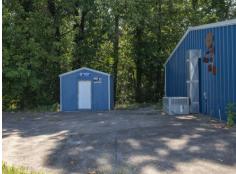

## **BUILDING 2: SHOWROOM/STORAGE (2,400 SF)**

Next door, the showroom/storage building is equipped with a bathroom, electricity, and convenient roll-up doors. This space is ideal for showcasing products, additional storage, or even as a workshop.

14773 HYW 62 | SHOWROOM/STORAGE - 2,400 SF