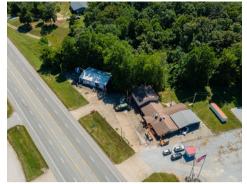

## PROPERTY DESCRIPTION

This unique property offers an excellent opportunity for business owners or investors. Located approximately 9 miles from downtown Rogers and near the intersection of Highway 62 & Highway 72, the property features two buildings totaling 8,015 square feet on 1.01 acres of land.

## **BUILDING 1: RESTAURANT/BAR (5,615 SF)**

The spacious restaurant/bar includes some existing bar equipment, tables, and chairs. It features a stunning custom oak bar that stands 8'8" tall and stretches 22' long, adding a touch of elegance to the space. The building is well-suited for a dining establishment, pub, or event venue.

## **BUILDING 2: SHOWROOM/STORAGE (2,400 SF)**

Next door, the showroom/storage building is equipped with a bathroom, electricity, and convenient roll-up doors. This space is ideal for showcasing products, additional storage, or even as a workshop.