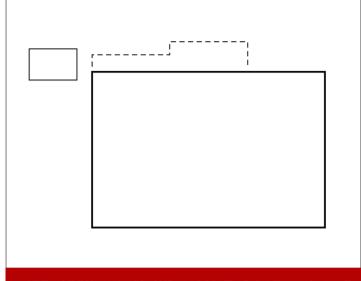

## **BUILDING 1: RESTAURANT/BAR (5,615 SF)**

The spacious restaurant/bar includes some existing bar equipment, tables, and chairs. It features a stunning custom oak bar that stands 8'8" tall and stretches 22' long, adding a touch of elegance to the space. The building is well-suited for a dining establishment, pub, or event venue.

## **BUILDING 2: SHOWROOM/STORAGE (2,400 SF)**

Next door, the showroom/storage building is equipped with a bathroom, electricity, and convenient roll-up doors. This space is ideal for showcasing products, additional storage, or even as a workshop.

This versatile property is perfect for entrepreneurs looking to establish a presence in a high-traffic area or investors seeking an attractive commercial asset. Don't miss this opportunity!









14777 HYW 62 | RESTAURANT/BAR - 5,615 SF

14773 HYW 62 | SHOWROOM/STORAGE - 2,400 SF