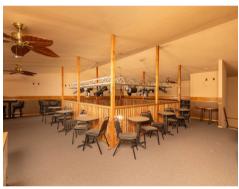

## **BUILDING 1: RESTAURANT/BAR (5,615 SF)**

The spacious restaurant/bar includes some existing bar equipment, tables, and chairs. It features a stunning custom oak bar that stands 8'8" tall and stretches 22' long, adding a touch of elegance to the space. The building is well-suited for a dining establishment, pub, or event venue.

This versatile property is perfect for entrepreneurs looking to establish a presence in a high-traffic area or investors seeking an attractive commercial asset. Don't miss this opportunity!

14777 HYW 62 | RESTAURANT/BAR - 5,615 SF