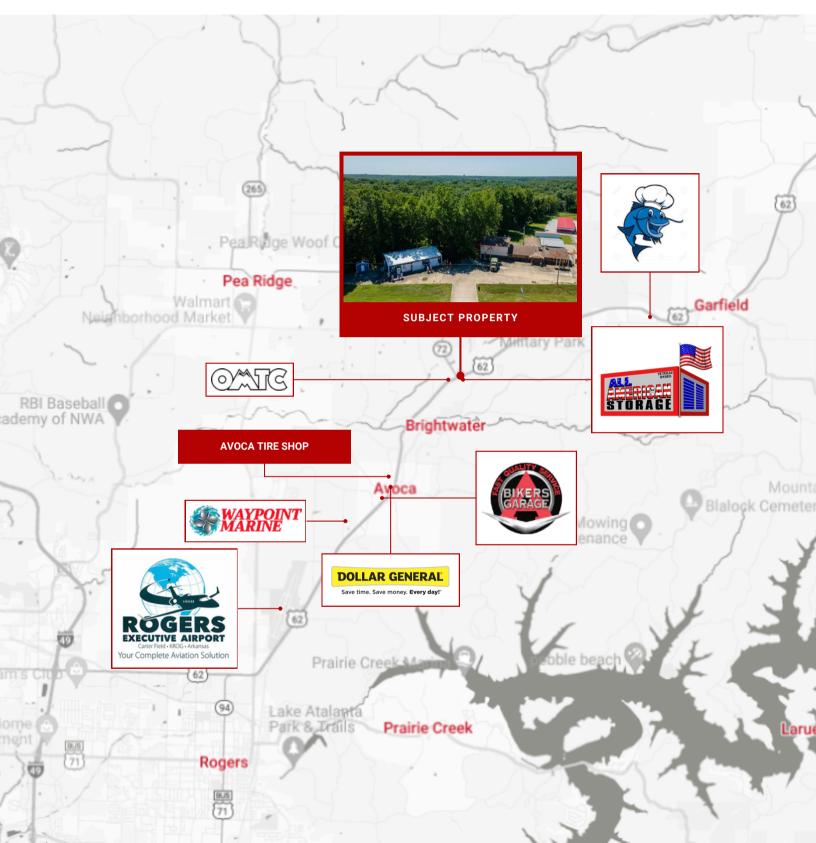

## PROPERTY DESCRIPTION

This unique property offers an excellent opportunity for business owners or investors. Located approximately 9 miles from downtown Rogers and near the intersection of Highway 62 & Highway 72, the property features two buildings totaling 8,015 square feet on 1.01 acres of land.