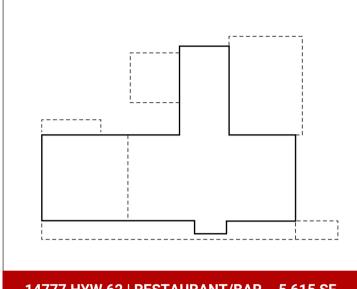

## **BUILDING 1: RESTAURANT/BAR (5,615 SF)**

The spacious restaurant/bar includes some existing bar equipment, tables, and chairs. It features a stunning custom oak bar that stands 8'8" tall and stretches 22' long, adding a touch of elegance to the space. The building is well-suited for a dining establishment, pub, or event venue.