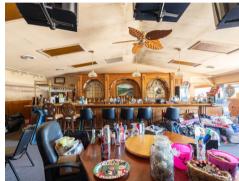

## **BUILDING 1: RESTAURANT/BAR (5,615 SF)**

The spacious restaurant/bar includes some existing bar equipment, tables, and chairs. It features a stunning custom oak bar that stands 8'8" tall and stretches 22' long, adding a touch of elegance to the space. The building is well-suited for a dining establishment, pub, or event venue.

This versatile property is perfect for entrepreneurs looking to establish a presence in a high-traffic area or investors seeking an attractive commercial asset. Don't miss this opportunity!

14777 HYW 62 | RESTAURANT/BAR - 5,615 SF