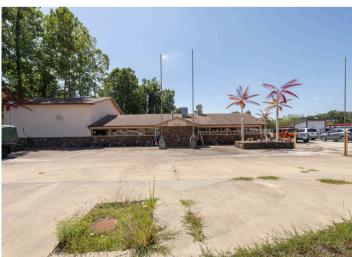

## **BUILDING 1: RESTAURANT/BAR (5,615 SF)**

The spacious restaurant/bar includes some existing bar equipment, tables, and chairs. It features a stunning custom oak bar that stands 8'8" tall and stretches 22' long, adding a touch of elegance to the space. The building is well-suited for a dining establishment, pub, or event venue.

This versatile property is perfect for entrepreneurs looking to establish a presence in a high-traffic area or investors seeking an attractive commercial asset. Don't miss this opportunity!

14777 HYW 62 | RESTAURANT/BAR - 5,615 SF