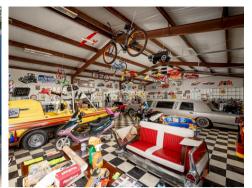

## **BUILDING 2: SHOWROOM/STORAGE (2,400 SF)**

Next door, the showroom/storage building is equipped with a bathroom, electricity, and convenient roll-up doors. This space is ideal for showcasing products, additional storage, or even as a workshop.

14773 HYW 62 | SHOWROOM/STORAGE - 2,400 SF