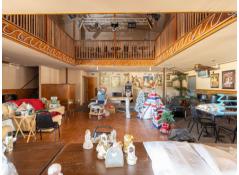

## **BUILDING 1: RESTAURANT/BAR (5,615 SF)**

The spacious restaurant/bar includes some existing bar equipment, tables, and chairs. It features a stunning custom oak bar that stands 8'8" tall and stretches 22' long, adding a touch of elegance to the space. The building is well-suited for a dining establishment, pub, or event venue.

This versatile property is perfect for entrepreneurs looking to establish a presence in a high-traffic area or investors seeking an attractive commercial asset. Don't miss this opportunity!

14777 HYW 62 | RESTAURANT/BAR - 5,615 SF