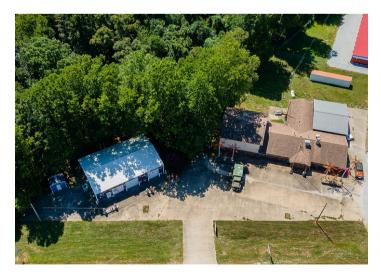

## PROPERTY DESCRIPTION

This unique property offers an excellent opportunity for business owners or investors. Located approximately 9 miles from downtown Rogers and near the intersection of Highway 62 & Highway 72, the property features two buildings totaling 8,015 square feet on 1.01 acres of land.

## **BUILDING 1: RESTAURANT/BAR (5,615 SF)**

The spacious restaurant/bar includes some existing bar equipment, tables, and chairs. It features a stunning custom oak bar that stands 8'8" tall and stretches 22' long, adding a touch of elegance to the space. The building is well-suited for a dining establishment, pub, or event venue.

## **BUILDING 2: SHOWROOM/STORAGE (2,400 SF)**

Next door, the showroom/storage building is equipped with a bathroom, electricity, and convenient roll-up doors. This space is ideal for showcasing products, additional storage, or even as a workshop.