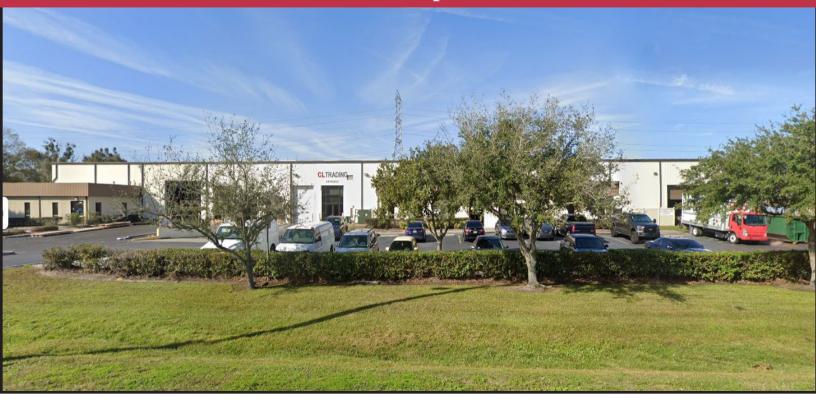

## FOR LEASE OR SALE

7704 Industrial Lane, Temple Terrace, FL 33637

Industrial Building For Sale or Lease in East Tampa, 301 & I-75 Corridor, Tampa, FL.

#### PROPERTY HIGHLIGHTS

- 39,288 SF Industrial building
- Suite B 15,000 SF \$17.50/SF NNN
- Suite C 11,248 SF \$15.00/SF NNN
- 1,680 SF Office
- 1 Dock high & 1 Grade level loading door
- 25' Clear Height
- Convenient Access to I-4, US 301 & I-75
- Ample Parking
- 3 phase power