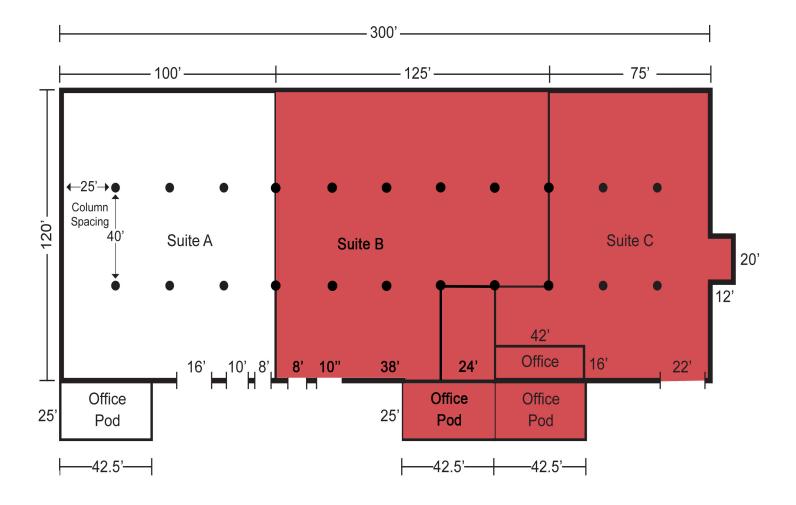

# FLOORPLAN

Available Now: Suite B - 15,000 SF Suite C - 11,248 SF

#### PROPERTY HIGHLIGHTS

- 39,288 SF Industrial building
- Suite B 15,000 SF \$17.50/SF NNN
- Suite C 11,248 SF \$15.00/SF NNN
- 1,680 SF Office
- 1 Dock high & 1 Grade level loading door
- 25' Clear Height
- Convenient Access to I-4, US 301 & I-75
- Ample Parking
- 3 phase power