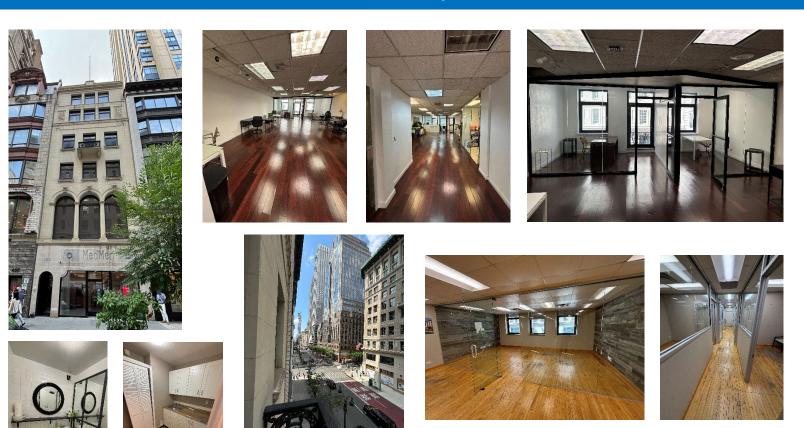

## Bryant Park / Grand Central Boutique Bldg 433 FIFTH AVENUE 3<sup>rd</sup> and 4<sup>th</sup> Floor -- 3,200 RSF Each

BUILT OFFICES on Fifth Ave MODERN, UPDATED LOBBY UPDATED PASSENGER ELEVATOR 24/7 ACCESS + INTERCOM HIGH-SPEED INTERNET ACOUSTIC CEILING (11' High to Slab) ENTIRE FLOORS, DIRECT ELEV. ACCESS 2 PRIVATE BATHROOMS + WET PANTRY TENANT-CONTROLLED HVAC DIRECT ELECTRIC METER WOOD FLOORS BALCONY ON 4<sup>th</sup> FLOOR

Next to: Bryant Park, Grand Central, NY Public Library, Empire State Bldg, Amazon HQ NEAREST SUBWAY: 4, 5, 6, 7, F, B, D, M, F, S + LIRR and Metro North