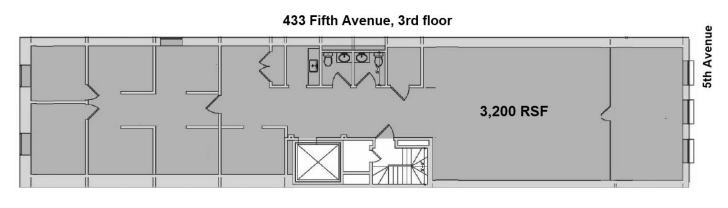

## Bryant Park / Grand Central Boutique Bldg 433 FIFTH AVENUE 3<sup>rd</sup> and 4<sup>th</sup> Floor -- 3,200 RSF Each

BUILT OFFICES on Fifth Ave MODERN, UPDATED LOBBY UPDATED PASSENGER ELEVATOR 24/7 ACCESS + INTERCOM HIGH-SPEED INTERNET ACOUSTIC CEILING (11' High to Slab) ENTIRE FLOORS, DIRECT ELEV. ACCESS 2 PRIVATE BATHROOMS + WET PANTRY TENANT-CONTROLLED HVAC DIRECT ELECTRIC METER WOOD FLOORS BALCONY ON 4<sup>th</sup> FLOOR