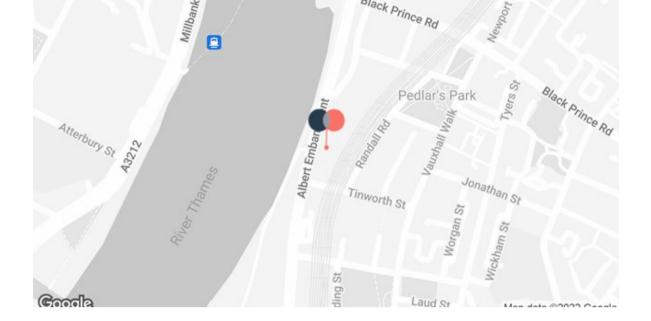

### Modern Offices To Let With Stunning River Views

The property is located in a scenic position on the Albert Embankment with views of the River Thames, Houses of Parliament and Battersea Power Station. It is situated 6 minutes away from Vauxhall Station which provides access to the underground and overground train network.