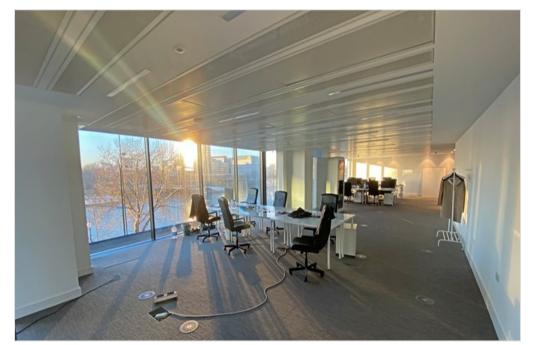

The accommodation spans ground to third floor of a newly built mixed-use scheme. The office benefits from floor to ceiling glazing on 3 elevations giving uncompromised views of the River Thames. The office accommodation is open plan and built to a high and modern specification.