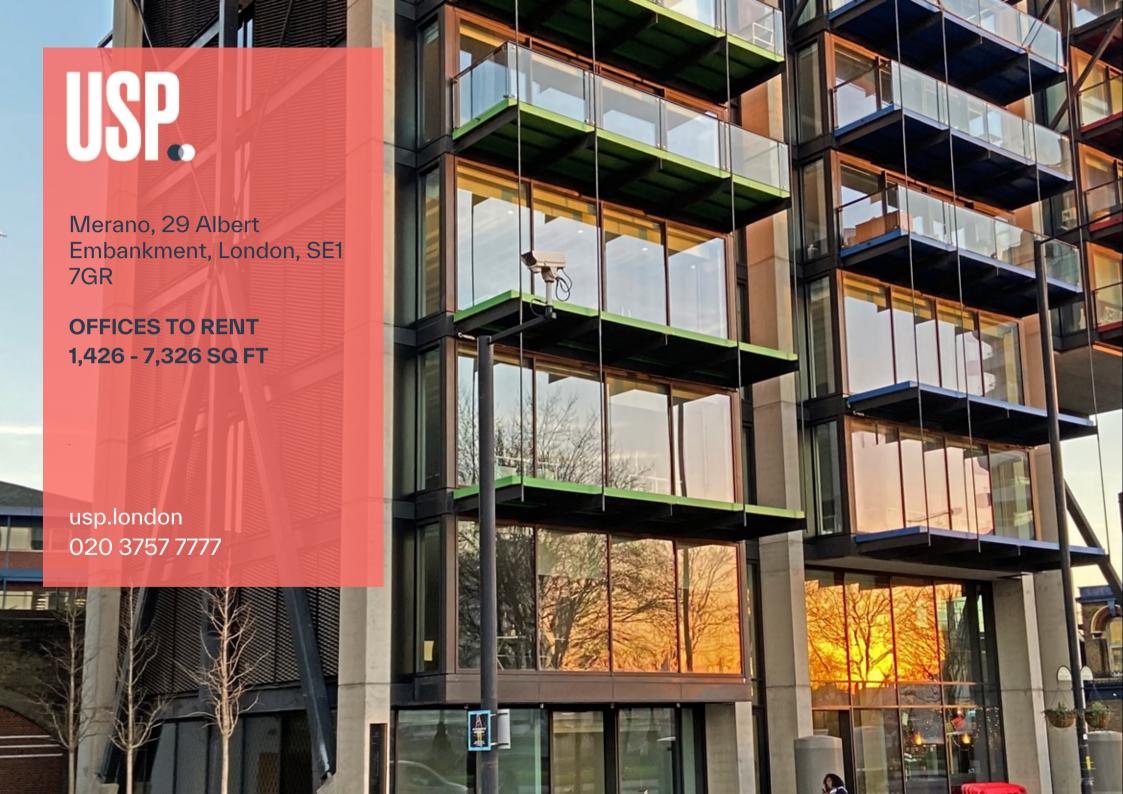

### Modern Offices To Let With Stunning River Views

The property is located in a scenic position on the Albert Embankment with views of the River Thames, Houses of Parliament and Battersea Power Station. It is situated 6 minutes away from Vauxhall Station which provides access to the underground and overground train network.

The accommodation spans ground to third floor of a newly built mixed-use scheme. The office benefits from floor to ceiling glazing on 3 elevations giving uncompromised views of the River Thames. The office accommodation is open plan and built to a high and modern specification.