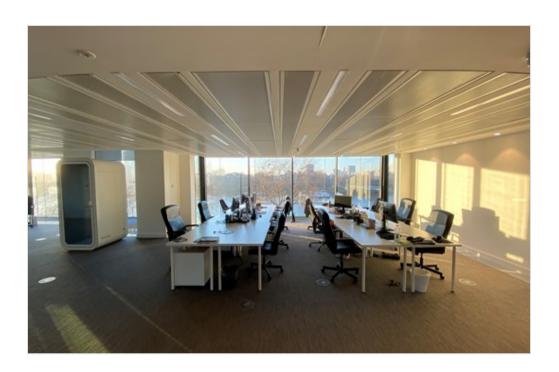

The accommodation spans ground to third floor of a newly built mixed-use scheme. The office benefits from floor to ceiling glazing on 3 elevations giving uncompromised views of the River Thames. The office accommodation is open plan and built to a high and modern specification.