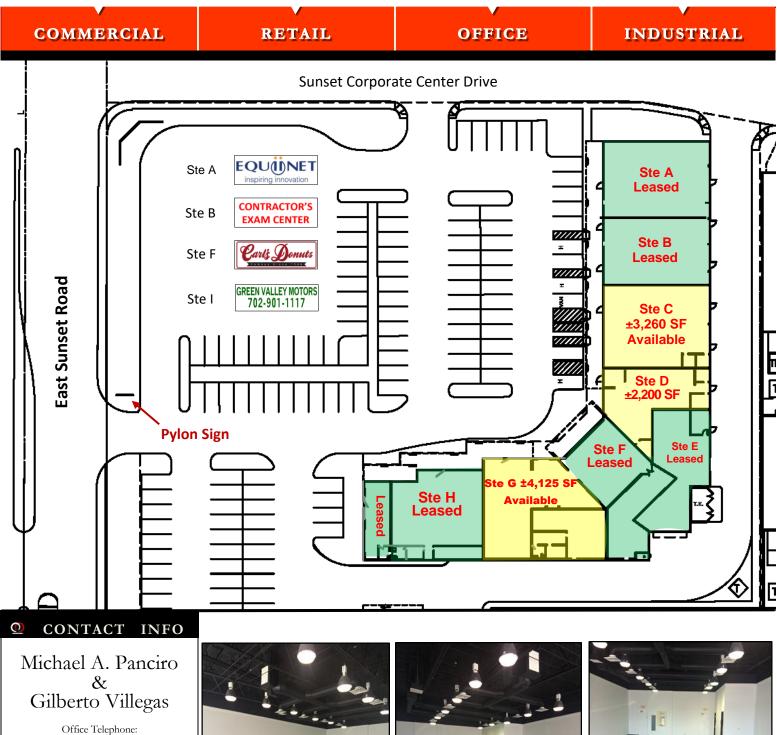

## Sunset Corporate Center Retail Plaza

(3170 East Sunset Road, Las Vegas, NV)

COMMERCIAL

RETAIL

**OFFICE** 

INDUSTRIAL

3170 East Sunset Road, Las Vegas, Nevada 89120

## RETAIL SPACE FOR LEASE \$1.10 - \$1.20 sf/mo

PLENTY OF PARKING

- High Sunset Road Traffic Counts
- Next to the New Sunset Park entrance
- Close to McCarran International Airport
- Easy access to Las Vegas Blvd, I-15 & I-215
- High-end Neighborhood