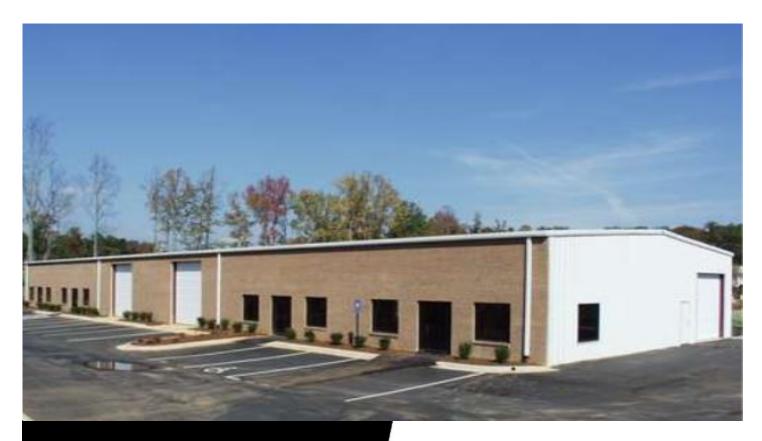

# OFFICE/WAREHOUSE FOR LEASE

4413 Mendi Court Suite C Suwanee, GA 30024

#### ABOUT THE PROPERTY

- Office/warehouse suite available for lease
- Approximately 2,770 SF available
- 12' X 14' drive in door
- Zoned HM1 (Heavy Manufacturing), City of Sugar Hill, Gwinnett County

#### **DETAILS**

- Approximately 2,770 SF available
- Suite includes office area, restroom, warehouse area, drive in door, and two pedestrian entrances
- 12' X 14' drive in door