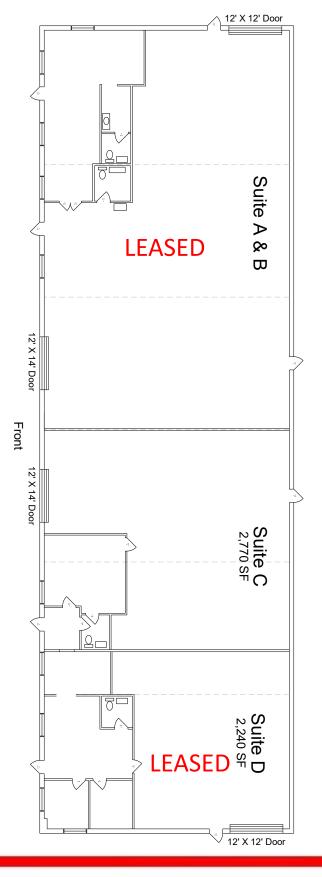

#### ABOUT THE PROPERTY

- Office/warehouse suite available for lease
- Approximately 2,770 SF available
- 12' X 14' drive in door
- Zoned HM1 (Heavy Manufacturing), City of Sugar Hill, Gwinnett County

#### **DETAILS**

- Approximately 2,770 SF available
- Suite includes office area, restroom, warehouse area, drive in door, and two pedestrian entrances
- 12' X 14' drive in door