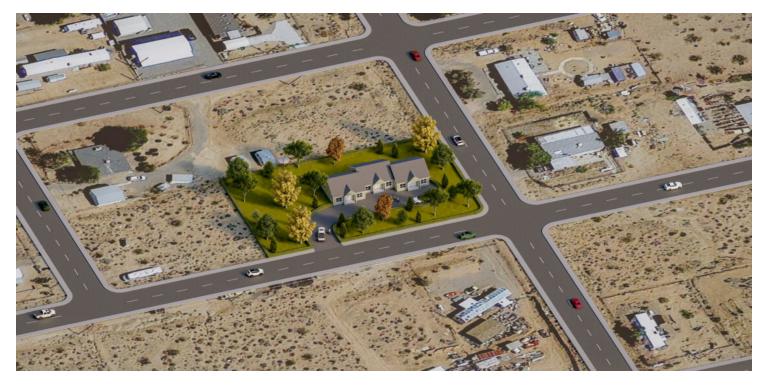

### **PROPERTY DESCRIPTION**

Level and square ±20,908 SF (±0.48 Acres) of shovel ready land located within the Johannesburg community very close to CA-395 nearby Randsburg & Ridgecrest. Property measures ±200' Wide By 110' Deep, is level and clear of all trees, and is accessible via paved roads entering from Mountain Wells Ave & The Rand. Paved road access, level area with a drive approach, electric service via poles at the east parcel line, and a paved entry road. Quite & quant location with pride of ownership homes in the area. Private neighborhood setting on the major throughfare with many homes on the block. The zoning is very flexible and allows for a variety of residential, agricultural, and other uses; mobile home, trailer, manufactured or permeant construction. The property has quick access to both Highway's CA-58 & CA-395, which allows for convenient access to all the major highways in the area. Seller-Financing is available with only 10% down!