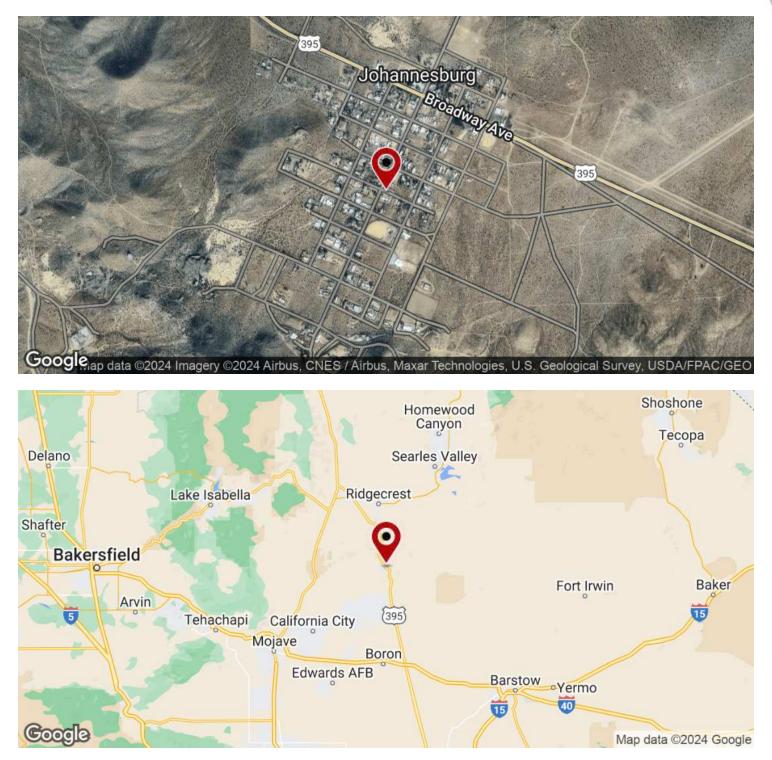

KW COMMERCIAL

27723 The Rand, Johannesburg, CA 93528

| Sale Price       | \$17,500        |  |  |
|------------------|-----------------|--|--|
| OFFERING SUMMARY |                 |  |  |
| Available SF:    | 20,908          |  |  |
| Lot Size:        | 0.48 Acres      |  |  |
| Price / SF:      | \$0.83          |  |  |
| Zoning:          | R1              |  |  |
| APN:             | 155-318-05-00-0 |  |  |
| Seller Carry:    | Available       |  |  |

### **PROPERTY DESCRIPTION**

Level and square ±20,908 SF (±0.48 Acres) of shovel ready land located within the Johannesburg community very close to CA-395 nearby Randsburg & Ridgecrest. Property measures ±200' Wide By 110' Deep, is level and clear of all trees, and is accessible via paved roads entering from Mountain Wells Ave & The Rand. Paved road access, level area with a drive approach, electric service via poles at the east parcel line, and a paved entry road. Quite & quant location with pride of ownership homes in the area. Private neighborhood setting on the major throughfare with many homes on the block. The zoning is very flexible and allows for a variety of residential, agricultural, and other uses; mobile home, trailer, manufactured or permeant construction. The property has quick access to both Highway's CA-58 & CA-395, which allows for convenient access to all the major highways in the area. Seller-Financing is available with only 10% down!

### **LOCATION DESCRIPTION**

Johannesburg is a census-designated place in Kern County, California, in a mining district of the Rand Mountains. Johannesburg is located 1 mile east-northeast of Randsburg, at an elevation of 3,517 feet. Johannesburg is divided from the neighboring community of Randsburg by a ridge. The town is frequently referred to as "Jo-burg" by locals and frequent visitors to the northwest Mojave.