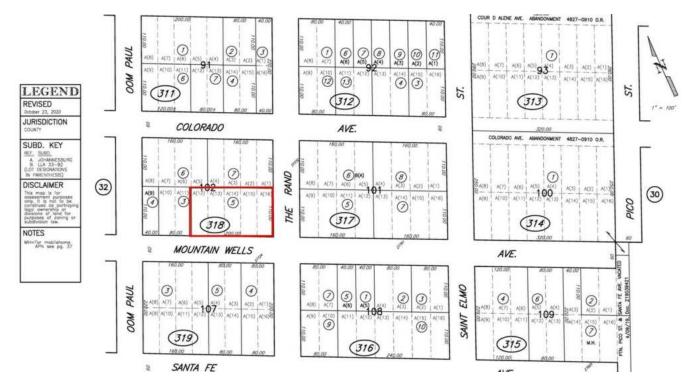

KW COMMERCIAL

27723 The Rand, Johannesburg, CA 93528

| Sale Price       | \$17,500        |  |  |
|------------------|-----------------|--|--|
| OFFERING SUMMARY |                 |  |  |
| Available SF:    | 20,908          |  |  |
| Lot Size:        | 0.48 Acres      |  |  |
| Price / SF:      | \$0.83          |  |  |
| Zoning:          | R1              |  |  |
| APN:             | 155-318-05-00-0 |  |  |
| Seller Carry:    | Available       |  |  |

### **PROPERTY DESCRIPTION**

Level and square ±20,908 SF (±0.48 Acres) of shovel ready land located within the Johannesburg community very close to CA-395 nearby Randsburg & Ridgecrest. Property measures ±200' Wide By 110' Deep, is level and clear of all trees, and is accessible via paved roads entering from Mountain Wells Ave & The Rand. Paved road access, level area with a drive approach, electric service via poles at the east parcel line, and a paved entry road. Quite & quant location with pride of ownership homes in the area. Private neighborhood setting on the major throughfare with many homes on the block. The zoning is very flexible and allows for a variety of residential, agricultural, and other uses; mobile home, trailer, manufactured or permeant construction. The property has quick access to both Highway's CA-58 & CA-395, which allows for convenient access to all the major highways in the area. Seller-Financing is available with only 10% down!