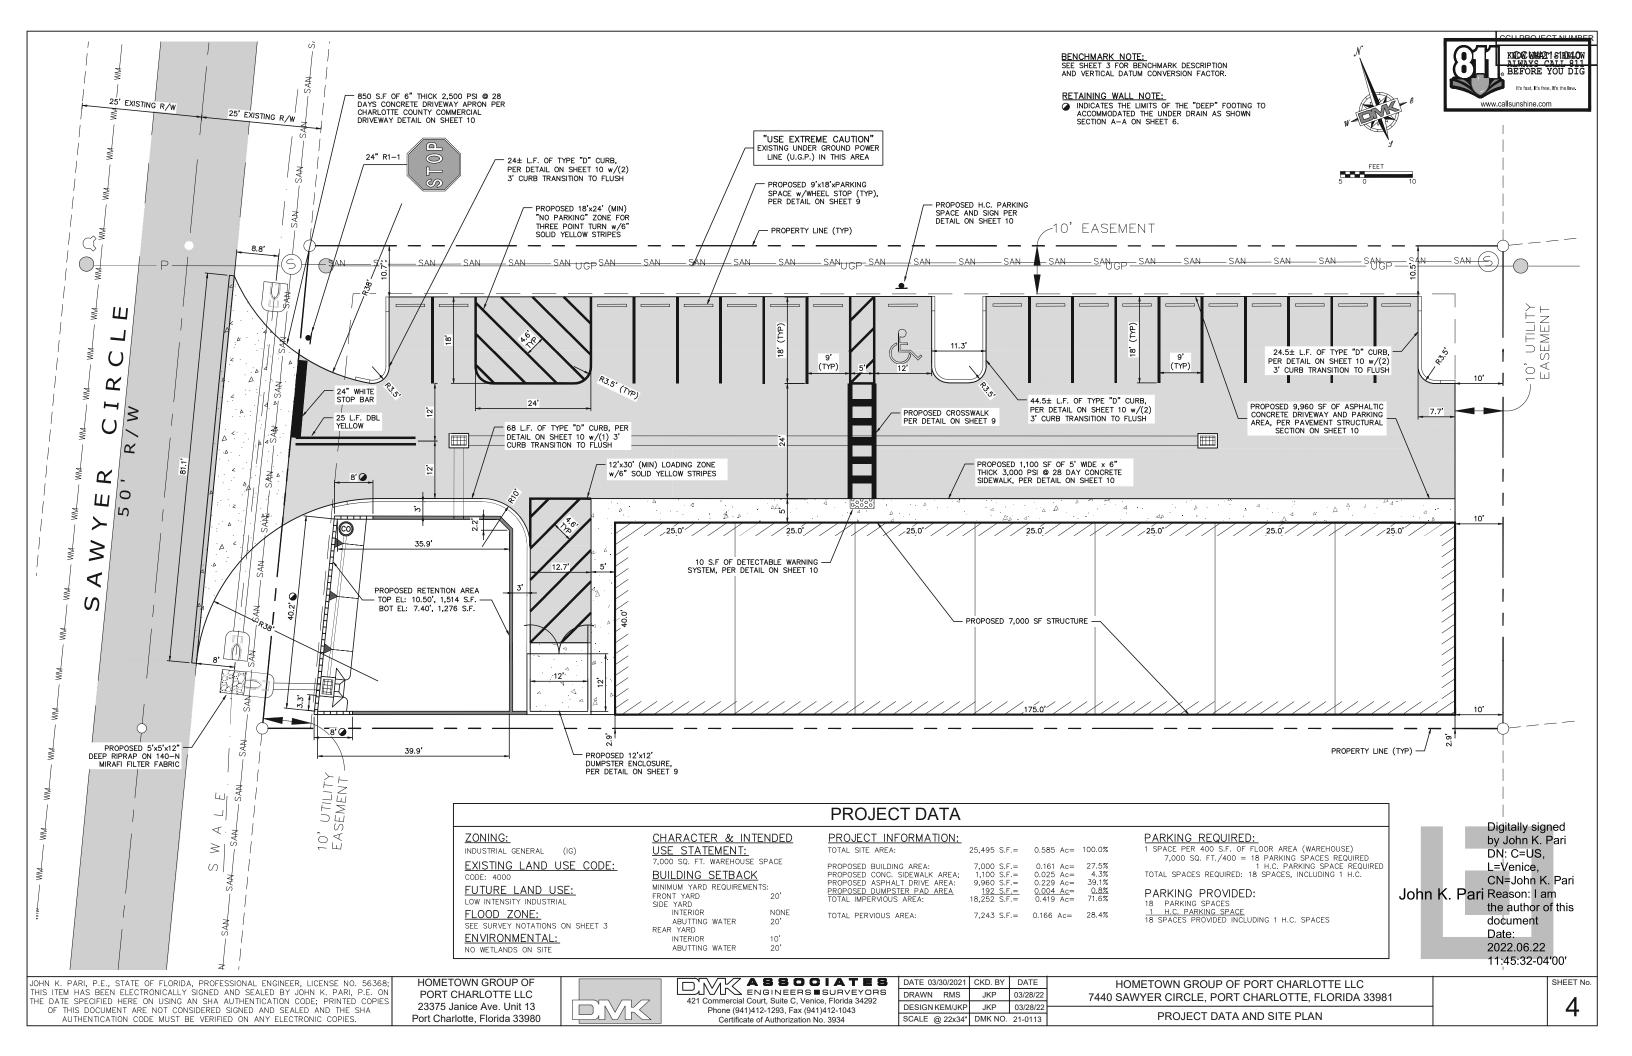

#### **OFFERING SUMMARY**

| Lease Rate:      | \$16.00 PSF/yr +<br>\$6.00 PSF/yr (NNN) |  |  |
|------------------|-----------------------------------------|--|--|
| Available SF:    | 1,000 - 5,000 SF                        |  |  |
| Units Available: | 1,4,5,6,7                               |  |  |
| Lot Size:        | 25,494 SF                               |  |  |
| Building Size:   | 7,000 SF                                |  |  |
| Zoning:          | IG                                      |  |  |
|                  |                                         |  |  |