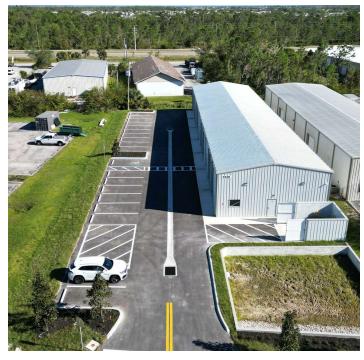

#### PROPERTY DESCRIPTION

FOR LEASE!! New construction ready for occupancy now! 5 - 1,000 SF warehouse units are still available! 1 restroom per unit.

Garage door is 12'w x 14'ht Clearance floor to ceiling 17'-6"

#### PROPERTY HIGHLIGHTS

- 7 1,000 sf warehouses available for lease!
- Zoned IG
- · Right off Gasparilla Rd
- · New construction
- Garage door is 12'w x 14'ht

### 7440 SAWYER CIR