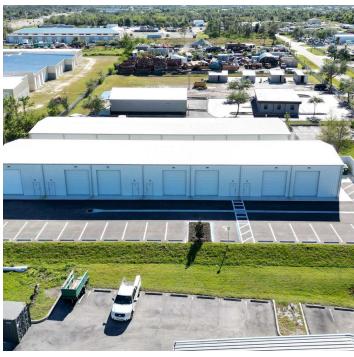

#### PROPERTY DESCRIPTION

FOR LEASE!! New construction ready for occupancy now! 5 - 1,000 SF warehouse units are still available! 1 restroom per unit.

Garage door is 12'w x 14'ht Clearance floor to ceiling 17'-6"

#### PROPERTY HIGHLIGHTS

- 7 1,000 sf warehouses available for lease!
- Zoned IG
- · Right off Gasparilla Rd
- · New construction
- Garage door is 12'w x 14'ht

### 7440 SAWYER CIR

### 7440 Sawyer Cir Port Charlotte, FL 33981