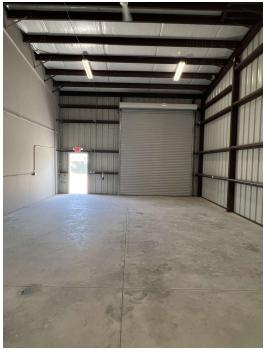

#### PROPERTY DESCRIPTION

FOR LEASE!! New construction ready for occupancy now! 5 - 1,000 SF warehouse units are still available! 1 restroom per unit.

Garage door is 12'w x 14'ht Clearance floor to ceiling 17'-6"

#### PROPERTY HIGHLIGHTS

- 7 1,000 sf warehouses available for lease!
- Zoned IG
- · Right off Gasparilla Rd
- · New construction
- Garage door is 12'w x 14'ht