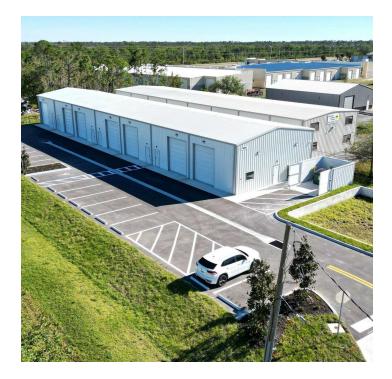

#### PROPERTY DESCRIPTION

FOR LEASE!! New construction ready for occupancy now! 5 - 1,000 SF warehouse units are still available! 1 restroom per unit.

Garage door is 12'w x 14'ht Clearance floor to ceiling 17'-6"

#### PROPERTY HIGHLIGHTS

- 7 1,000 sf warehouses available for lease!
- Zoned IG
- · Right off Gasparilla Rd
- · New construction
- Garage door is 12'w x 14'ht

### 7440 SAWYER CIR

### 7440 Sawyer Cir Port Charlotte, FL 33981