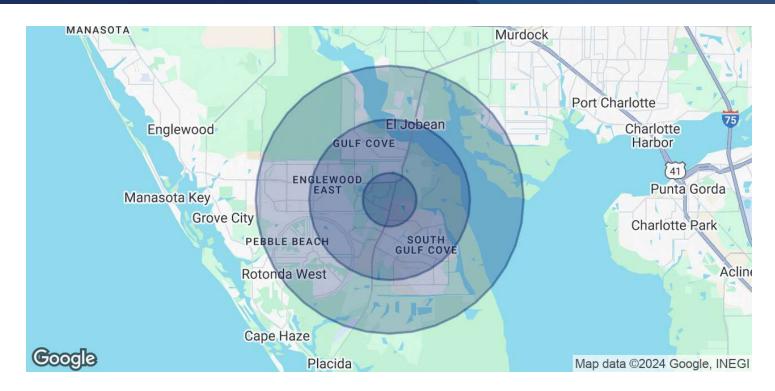

| DEMOGRAPHICS      | 1 MILE   | 3 MILES  | 5 MILES  |
|-------------------|----------|----------|----------|
| Total Households  | 783      | 8,575    | 17,987   |
| Total Population  | 1,691    | 18,759   | 38,112   |
| Average HH Income | \$79,653 | \$82,783 | \$82,965 |

## LEASE

7440 Sawyer Cir Port Charlotte, FL 33981

7440 Sawyer Cir Port Charlotte, FL 33981

| POPULATION           | 1 MILE    | 3 MILES   | 5 MILES   |
|----------------------|-----------|-----------|-----------|
| Total Population     | 1,691     | 18,759    | 38,112    |
| Average Age          | 56        | 56        | 58        |
| Average Age (Male)   | 56        | 56        | 58        |
| Average Age (Female) | 56        | 56        | 57        |
| HOUSEHOLDS & INCOME  | 1 MILE    | 3 MILES   | 5 MILES   |
| Total Households     | 783       | 8,575     | 17,987    |
| # of Persons per HH  | 2.2       | 2.2       | 2.1       |
| Average HH Income    | \$79,653  | \$82,783  | \$82,965  |
| Average House Value  | \$347,037 | \$388,276 | \$366,416 |

Demographics data derived from AlphaMap