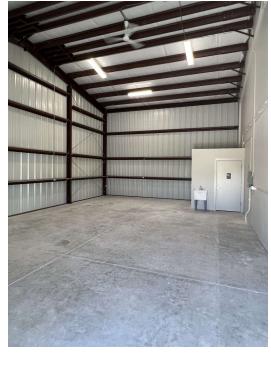

#### PROPERTY DESCRIPTION

FOR LEASE!! New construction ready for occupancy now! 5 - 1,000 SF warehouse units are still available! 1 restroom per unit.

Garage door is 12'w x 14'ht Clearance floor to ceiling 17'-6"

#### PROPERTY HIGHLIGHTS

- 7 1,000 sf warehouses available for lease!
- Zoned IG
- · Right off Gasparilla Rd
- · New construction
- Garage door is 12'w x 14'ht