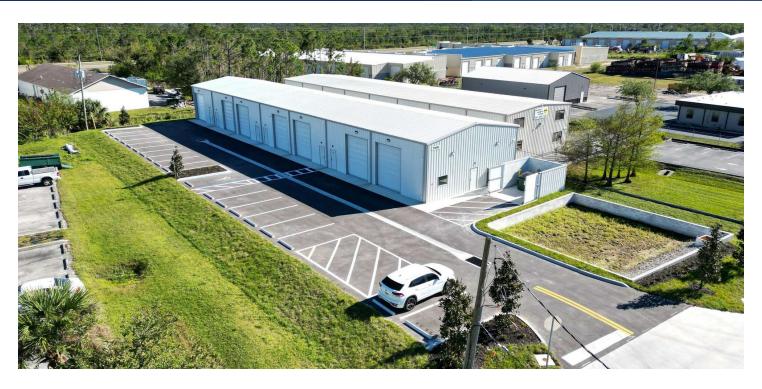

#### PROPERTY DESCRIPTION

FOR LEASE!! New construction ready for occupancy now! 5 - 1,000 SF warehouse units are still available! 1 restroom per unit.

Garage door is 12'w x 14'ht Clearance floor to ceiling 17'-6"

#### PROPERTY HIGHLIGHTS

- 7 1,000 sf warehouses available for lease!
- Zoned IG
- · Right off Gasparilla Rd
- · New construction
- Garage door is 12'w x 14'ht

### 7440 SAWYER CIR

### 7440 Sawyer Cir Port Charlotte, FL 33981