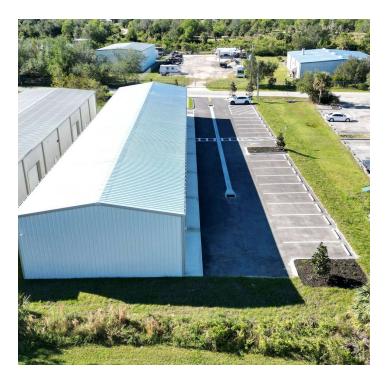

#### PROPERTY DESCRIPTION

FOR LEASE!! New construction ready for occupancy now! 5 - 1,000 SF warehouse units are still available! 1 restroom per unit.

Garage door is 12'w x 14'ht Clearance floor to ceiling 17'-6"

#### PROPERTY HIGHLIGHTS

- 7 1,000 sf warehouses available for lease!
- Zoned IG
- · Right off Gasparilla Rd
- · New construction
- Garage door is 12'w x 14'ht

### 7440 SAWYER CIR