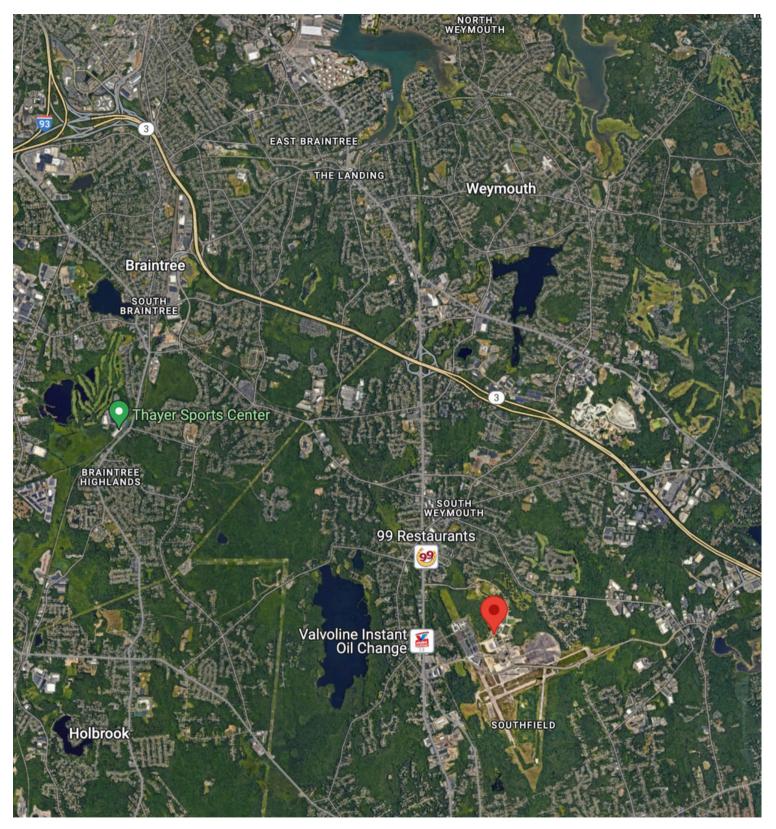

# LOCATION MAP

| LOCATION | DISTANCE  |
|----------|-----------|
| Route 93 | 0.7 Mile  |
| Route 3  | 1.2 Miles |