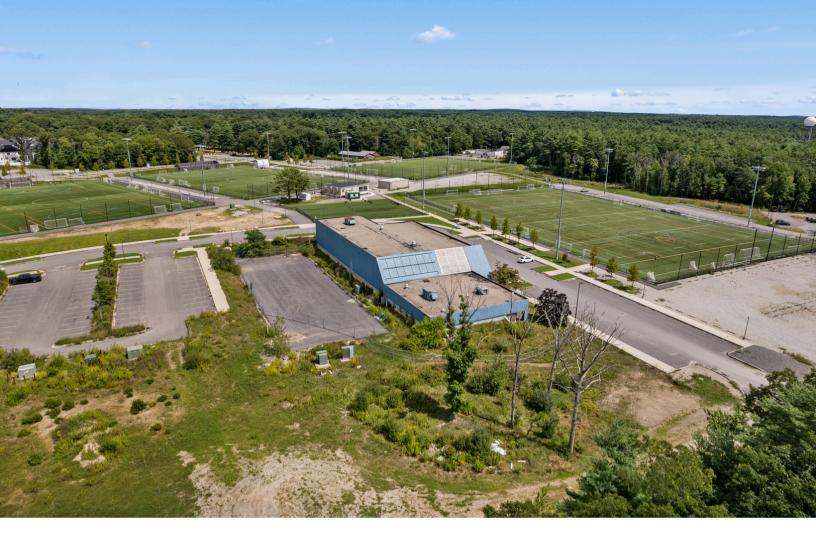

## PROPERTY HIGHLIGHTS

A unique opportunity has become available. Located in the Heart of Union Point sits the former Shea Fitness Center. Positioned on 3 1/2 +\- acres, the existing structure was the home to a large sports complex. The existing steel structure housed basketball and racquetball courts and has 20+ ft clear heights throughout the building. Ample existing parking. Buyer is responsible for all due diligence on allowed and future use. Property is being sold as is / where is. Seller and listing agent make no warranties or representations in regard to the condition of the building or the existing or future use of the building and/ or land