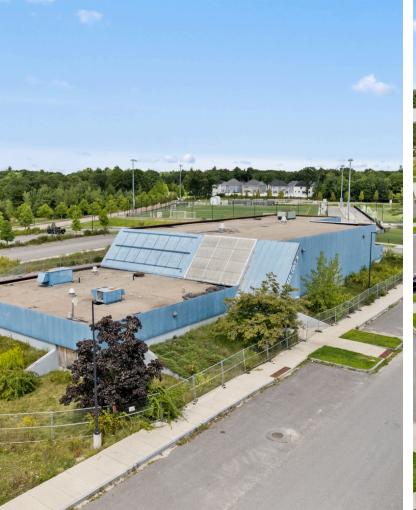

## PROPERTY HIGHLIGHTS

A unique opportunity has become available. Located in the Heart of Union Point sits the former Shea Fitness Center. Positioned on 3 1/2 +\- acres, the existing structure was the home to a large sports complex. The existing steel structure housed basketball and racquetball courts and has 20+ ft clear heights throughout the building. Ample existing parking. Buyer is responsible for all due diligence on allowed and future use. Property is being sold as is / where is. Seller and listing agent make no warranties or representations in regard to the condition of the building or the existing or future use of the building and/ or land