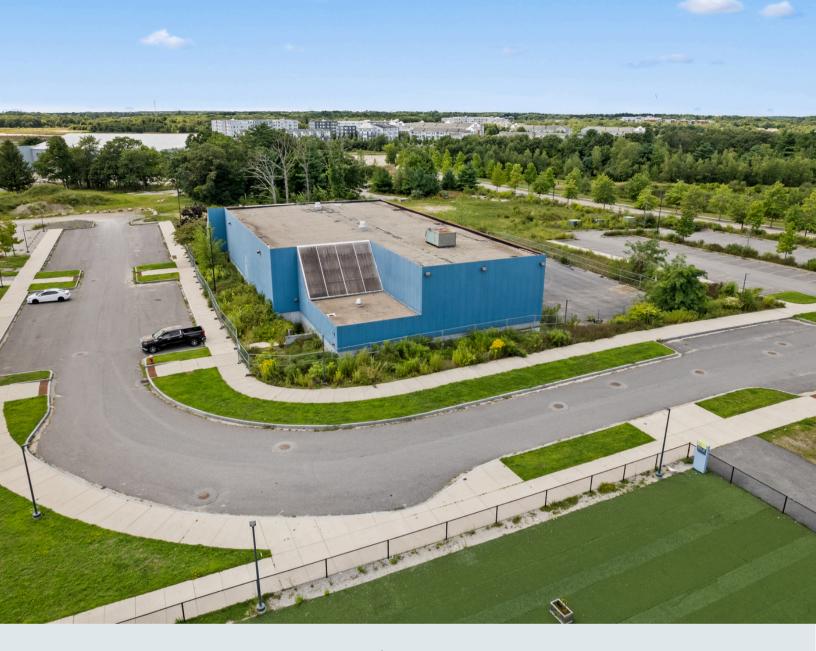

## PROPERTY HIGHLIGHTS

A unique opportunity has become available. Located in the Heart of Union Point sits the former Shea Fitness Center. Positioned on 3 1/2 +\- acres, the existing structure was the home to a large sports complex. The existing steel structure housed basketball and racquetball courts and has 20+ ft clear heights throughout the building. Ample existing parking. Buyer is responsible for all due diligence on allowed and future use. Property is being sold as is / where is. Seller and listing agent make no warranties or representations in regard to the condition of the building or the existing or future use of the building and/ or land

### **ZONING:**

Mixed Used Overlay Zone Neighborhood Sub-District

Mixed Used Overlay Zone Town Center Sub-District

LOT SIZE: 3.46 ACRES