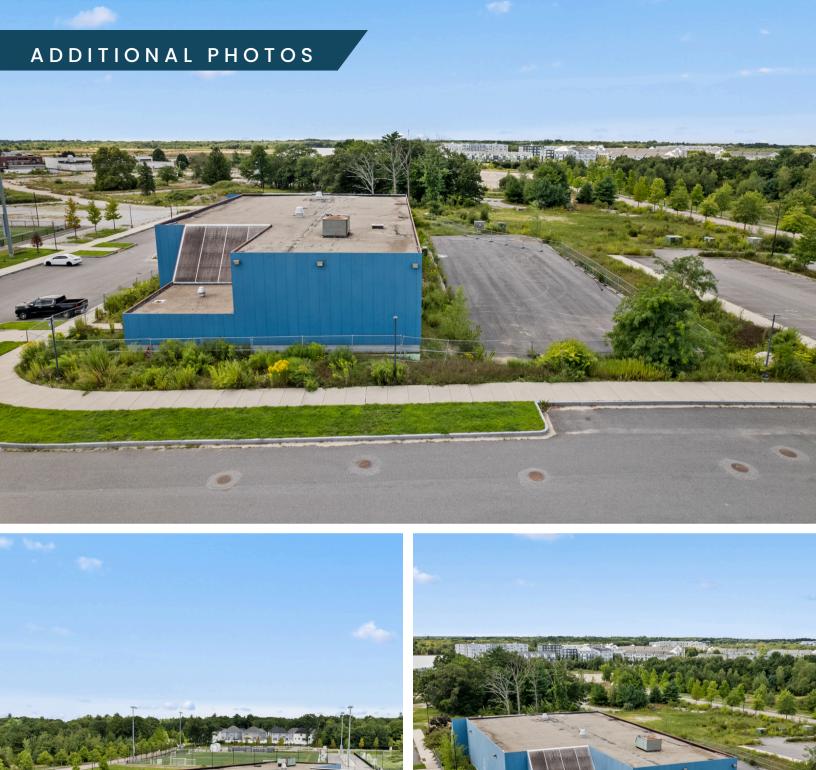

## PROPERTY HIGHLIGHTS

A unique opportunity has become available. Located in the Heart of Union Point sits the former Shea Fitness Center. Positioned on 3 1/2 +\- acres, the existing structure was the home to a large sports complex. The existing steel structure housed basketball and racquetball courts and has 20+ ft clear heights throughout the building. Ample existing parking. Buyer is responsible for all due diligence on allowed and future use. Property is being sold as is / where is. Seller and listing agent make no warranties or representations in regard to the condition of the building or the existing or future use of the building and/ or land