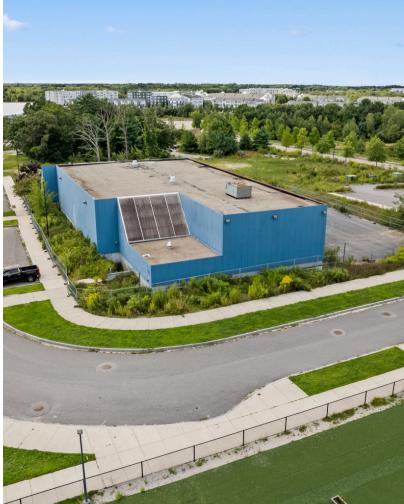

## PROPERTY HIGHLIGHTS

A unique opportunity has become available. Located in the Heart of Union Point sits the former Shea Fitness Center. Positioned on 3 1/2 +\- acres, the existing structure was the home to a large sports complex. The existing steel structure housed basketball and racquetball courts and has 20+ ft clear heights throughout the building. Ample existing parking. Buyer is responsible for all due diligence on allowed and future use. Property is being sold as is / where is. Seller and listing agent make no warranties or representations in regard to the condition of the building or the existing or future use of the building and/ or land

### **ZONING:**

Mixed Used Overlay Zone Neighborhood Sub-District

Mixed Used Overlay Zone Town Center Sub-District

LOT SIZE: 3.46 ACRES