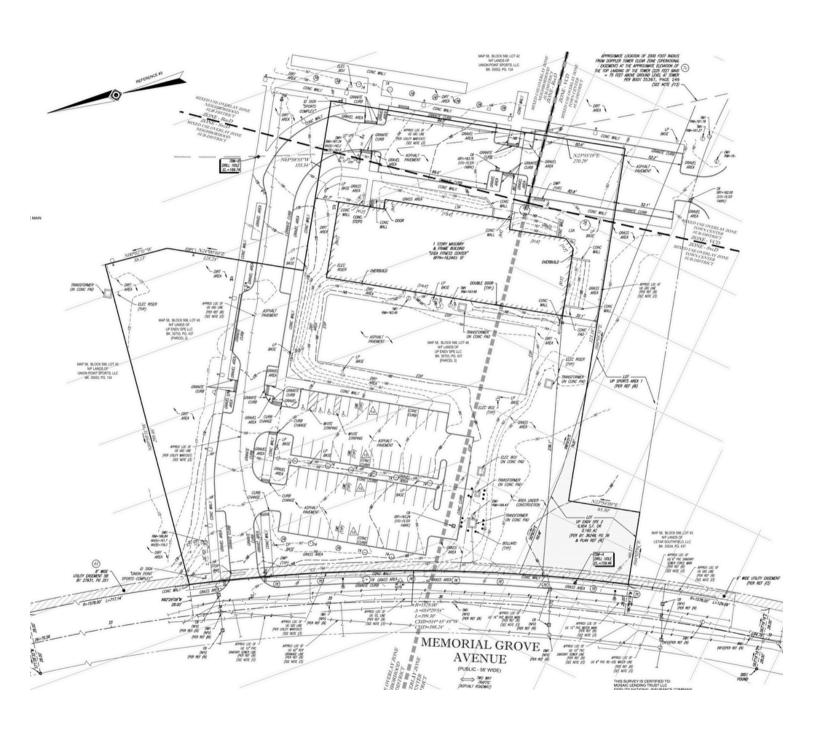

## PROPERTY HIGHLIGHTS

A unique opportunity has become available. Located in the Heart of Union Point sits the former Shea Fitness Center. Positioned on 3 1/2 +\- acres, the existing structure was the home to a large sports complex. The existing steel structure housed basketball and racquetball courts and has 20+ ft clear heights throughout the building. Ample existing parking. Buyer is responsible for all due diligence on allowed and future use. Property is being sold as is / where is. Seller and listing agent make no warranties or representations in regard to the condition of the building or the existing or future use of the building and/ or land

### **ZONING:**

Mixed Used Overlay Zone Neighborhood Sub-District

Mixed Used Overlay Zone Town Center Sub-District

LOT SIZE: 3.46 ACRES