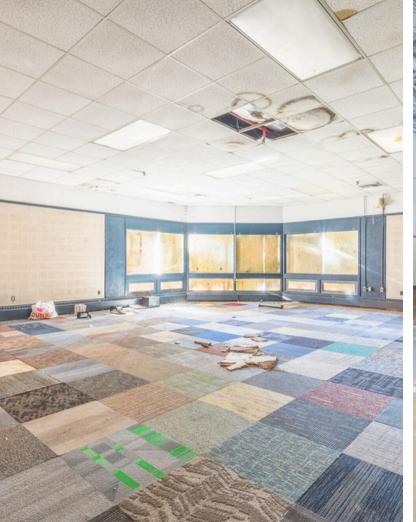

## PROPERTY HIGHLIGHTS

A unique opportunity has become available. Located in the Heart of Union Point sits the former Shea Fitness Center. Positioned on 3 1/2 +\- acres, the existing structure was the home to a large sports complex. The existing steel structure housed basketball and racquetball courts and has 20+ ft clear heights throughout the building. Ample existing parking. Buyer is responsible for all due diligence on allowed and future use. Property is being sold as is / where is. Seller and listing agent make no warranties or representations in regard to the condition of the building or the existing or future use of the building and/ or land