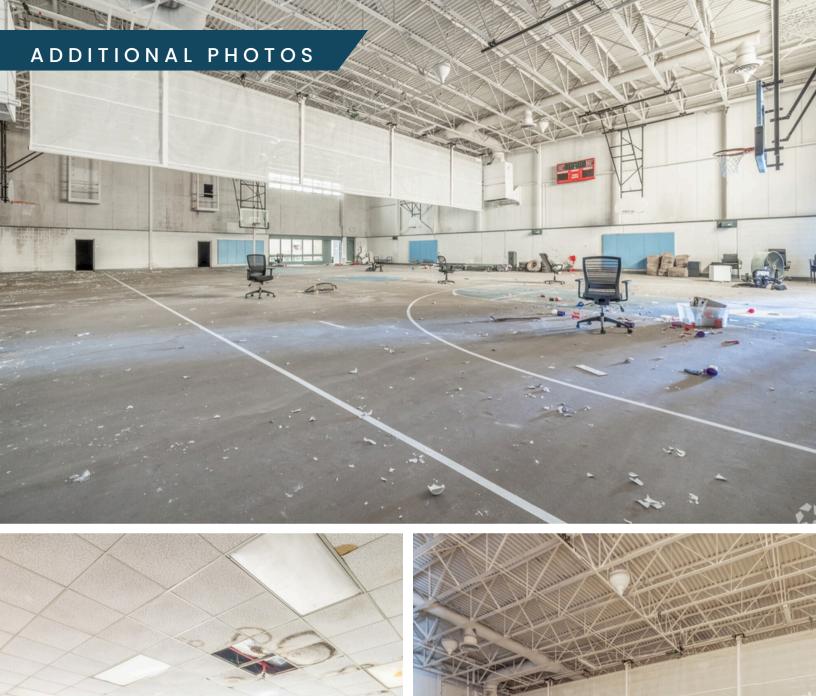

## PROPERTY HIGHLIGHTS

A unique opportunity has become available. Located in the Heart of Union Point sits the former Shea Fitness Center. Positioned on 3 1/2 +\- acres, the existing structure was the home to a large sports complex. The existing steel structure housed basketball and racquetball courts and has 20+ ft clear heights throughout the building. Ample existing parking. Buyer is responsible for all due diligence on allowed and future use. Property is being sold as is / where is. Seller and listing agent make no warranties or representations in regard to the condition of the building or the existing or future use of the building and/ or land