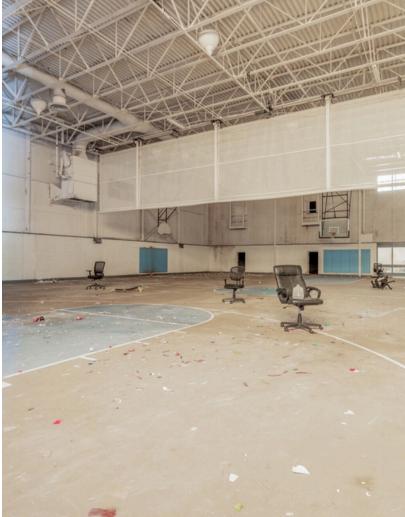

## PROPERTY HIGHLIGHTS

A unique opportunity has become available. Located in the Heart of Union Point sits the former Shea Fitness Center. Positioned on 3 1/2 +\- acres, the existing structure was the home to a large sports complex. The existing steel structure housed basketball and racquetball courts and has 20+ ft clear heights throughout the building. Ample existing parking. Buyer is responsible for all due diligence on allowed and future use. Property is being sold as is / where is. Seller and listing agent make no warranties or representations in regard to the condition of the building or the existing or future use of the building and/ or land