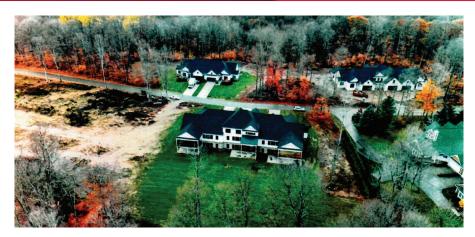

# THE RIDGE CONDOMINIUM DEVELOPMENT HARBOR SPRINGS, MICHIGAN

This is a fully approved 20 unit luxury (selling in the \$700,000.00 to \$900,000.00 range) condominium development situated on Fairways Drive at beautiful Birchwood Golf & Country Club (a 27 hole private club) overlooking hole #2 of the Birches Course. Club membership available for owners. Seller has completed five units, has three units under construction and remainder land for final 12 approved units available for purchase. All approvals have been obtained (except final building permits to be obtained by eventual builder). All utilities are in place, paved roads, near beautiful Harbor Springs, Michigan. Vacant land unit addresses are 724 thru 788 Fairways Drive. Three units under construction are 807 thru 811 Fairways Drive and available for purchase (\*\*pricing for 3 under construction condos may vary depending on stage of construction completion at time of purchase).

Seller has completed five units, has three units under construction and remainder land for final 12 approved units available for purchase..

All approvals have been obtained (except final building permits to be obtained by eventual builder).