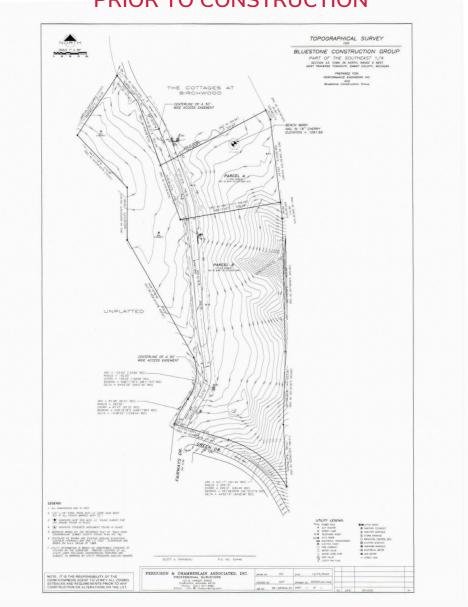

ls have been obtained (except final building permits to be obtained by eventual builder). All utilities are in place, paved roads, near beautiful Harbor Springs, Michigan. Vacant land unit addresses are 724 thru 788 Fairways Drive. Three units under construction are 807 thru 811 Fairways Drive and available for purchase (\*\*pricing for 3 under construction condos may vary depending on stage of construction completion at time of purchase).

#### FOR DETAILS CONTACT

John Dinsmore john.dinsmore@lee-associates.com (810) 923-9106

# THE RIDGE CONDOMINIUM DEVELOPMENT HARBOR SPRINGS, MICHIGAN





#### FOR DETAILS CONTACT

John Dinsmore john.dinsmore@lee-associates.com (810) 923-9106

# THE RIDGE CONDOMINIUM DEVELOPMENT HARBOR SPRINGS, MICHIGAN



# THE RIDGE CONDOS LAND PRIOR TO CONSTRUCTION



#### FOR DETAILS CONTACT

John Dinsmore john.dinsmore@lee-associates.com (810) 923-9106

THE RIDGE CONDOMINIUM DEVELOPMENT HARBOR SPRINGS, MICHIGAN





#### FOR DETAILS CONTACT

John Dinsmore

john.dinsmore@lee-associates.com (810) 923-9106

# THE RIDGE CONDOMINIUM DEVELOPMENT HARBOR SPRINGS, MICHIGAN









#### FOR DETAILS CONTACT

John Dinsmore john.dinsmore@lee-associates.com (810) 923-9106

# THE RIDGE CONDOMINIUM DEVELOPMENT HARBOR SPRINGS, MICHIGAN





Rear Elevation





#### FOR DETAILS CONTACT

John Dinsmore

john.dinsmore@lee-associates.com (810) 923-9106

# THE RIDGE CONDOMINIUM DEVELOPMENT HARBOR SPRINGS, MICHIGAN













VIEW THE RIDGE CONDOS 3 UNIT PLAN

#### FOR DETAILS CONTACT

John Dinsmore john.dinsmore@lee-associates.com (810) 923-9106

# THE RIDGE CONDOMINIU