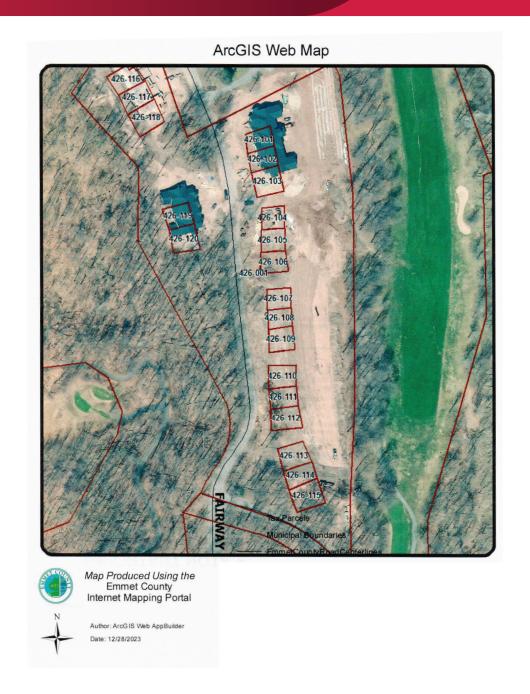

#### **AVAILABLE FOR PURCHASE**

- Vacant Land for 12 Luxury Condominium Units
- Overlooking Hole #2 of the Birches Course
- 3 Luxury Condominium Units Under Construction
- All Approvals In Place
- All Utilities In Place Paved Streets
- See Broker For Full Details

# THE RIDGE CONDOMINIUM DEVELOPMENT HARBOR SPRINGS, MICHIGAN

This is a fully approved 20 unit luxury (selling in the \$700,000.00 to \$900,000.00 range) condominium development situated on Fairways Drive at beautiful Birchwood Golf & Country Club (a 27 hole private club) overlooking hole #2 of the Birches Course. Club membership available for owners. Seller has completed five units, has three units under construction and remainder land for final 12 approved units available for purchase. All approvals have been obtained (except final building permits to be obtained by eventual builder). All utilities are in place, paved roads, near beautiful Harbor Springs, Michigan. Vacant land unit addresses are 724 thru 788 Fairways Drive. Three units under construction are 807 thru 811 Fairways Drive and available for purchase (\*\*pricing for 3 under construction condos may vary depending on stage of construction completion at time of purchase).

#### **SALE PRICE**

\*\$1,500,000.00/Land for 12 Condos or \*\*\$2,671,075.00/includes 3 units under construction.

All utilities are in place, paved roads, near beautiful Harbor Springs, Michigan. Vacant land unit addresses are 724 thru 788 Fairways Drive. Three units under construction are 807 thru 811 Fairways Drive and available for purchase (\*\*pricing for 3 under construction condos may vary depending on stage of construction completion at time of purchase).