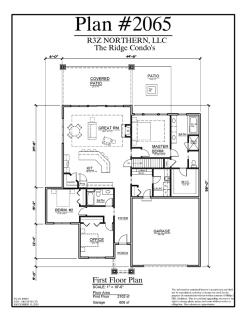

# THE RIDGE CONDOMINIUM DEVELOPMENT HARBOR SPRINGS, MICHIGAN

At The Ridge, home is more than a building. Home is a retreat with open spaces inside and out. It's tall ceilings and open floor plans that create a place where you can breathe. It's oversized windows that allow natural light to pour into your home and provide a breathtaking view of all four seasons in the heart of Northern Michigan. It's highly functional and intelligently designed living spaces.

Home isn't just a house. Home is an experience.

Spacious, open layouts.

Large selection of upgrades and customizations

Full basement + bonus room options

Full access to Birchwood Farms Golf and Country Club's amenities

2-3 bedrooms | 2-2.5 bathrooms

2-car attached garages

2-and 3-unit buildings