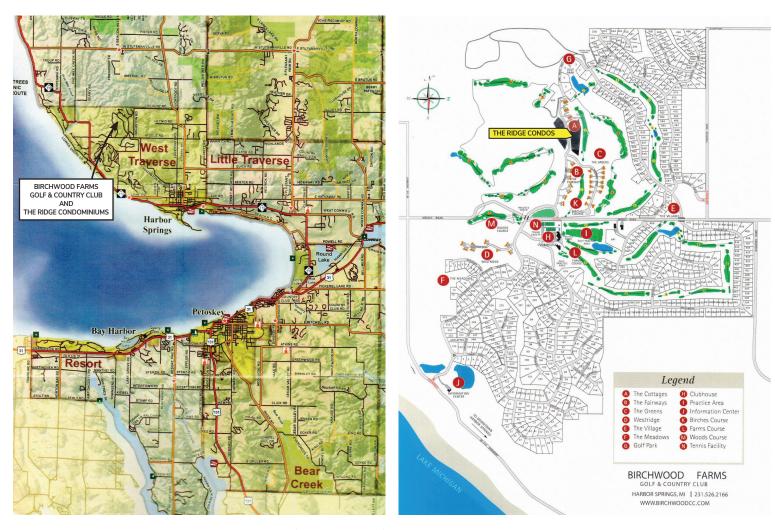

#### **LOCATION**

- At Birchwood Farms Golf & Country Club
- Exclusive 27 Hole Private Country Club
- Beautiful Harbor Springs, Michigan

#### **AVAILABLE FOR PURCHASE**

- Vacant Land for 12 Luxury Condominium Units
- Overlooking Hole #2 of the Birches Course
- 3 Luxury Condominium Units Under Construction
- All Approvals In Place
- All Utilities In Place Paved Streets
- See Broker For Full Details