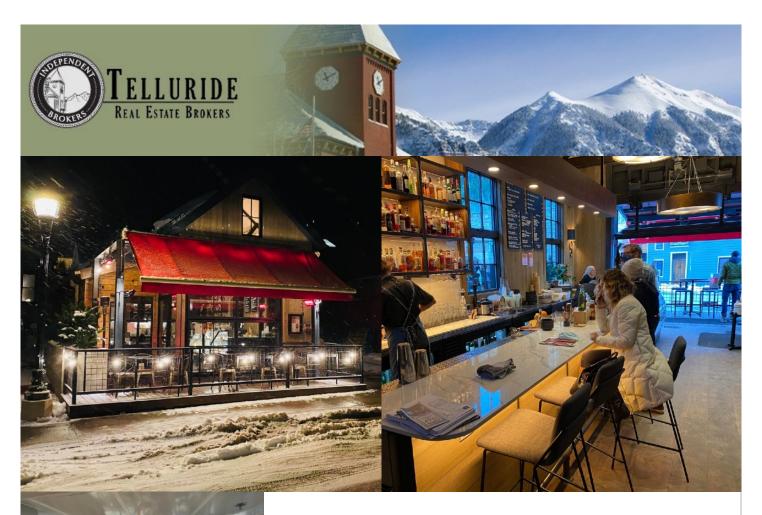

## 219 W Pacific Ave, Telluride

## **Priced at \$3,680,000** MLS # 42451

New build, free-standing restaurant space currently Petite Maison. This is a great opportunity for both investors and end users. It offers a strong value proposition with a prime location, attractive design, and promising income potential. Whether you want to generate rental income or start your own venture, this space ticks all the boxes for a successful investment. Rather than trying to generate a new restaurant space take the easy route and pick up this one. There may be an opportunity to purchase the business and the related furnishing and equipment.

MLS #42451

New build, free-standing restaurant space currently Petite Maison. This is a great opportunity for both investors and end users. It offers a strong value proposition with a prime location, attractive design, and promising income potential. Whether you want to generate rental income or start your own venture, this space ticks all the boxes for a successful investment. Rather than trying to generate a new restaurant space take the easy route and pick up this one. There may be an opportunity to purchase the business and the related furnishing and equipment. This building can also be transitioned into residential, please see images of potential residential sketch plan.