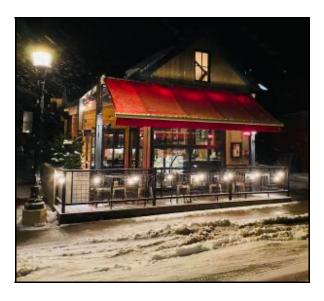

## 219 W Pacific Ave, Telluride

## **Priced at \$3,680,000** MLS # 42451

New build, free-standing restaurant space currently Petite Maison. This is a great opportunity for both investors and end users. It offers a strong value proposition with a prime location, attractive design, and promising income potential. Whether you want to generate rental income or start your own venture, this space ticks all the boxes for a successful investment. Rather than trying to generate a new restaurant space take the easy route and pick up this one. There may be an opportunity to purchase the business and the related furnishing and equipment.

MLS #42451

New build, free-standing restaurant space currently Petite Maison. This is a great opportunity for both investors and end users. It offers a strong value proposition with a prime location, attractive design, and promising income potential. Whether you want to generate rental income or start your own venture, this space ticks all the boxes for a successful investment. Rather than trying to generate a new restaurant space take the easy route and pick up this one. There may be an opportunity to purchase the business and the related furnishing and equipment. This building can also be transitioned into residential, please see images of potential residential sketch plan.