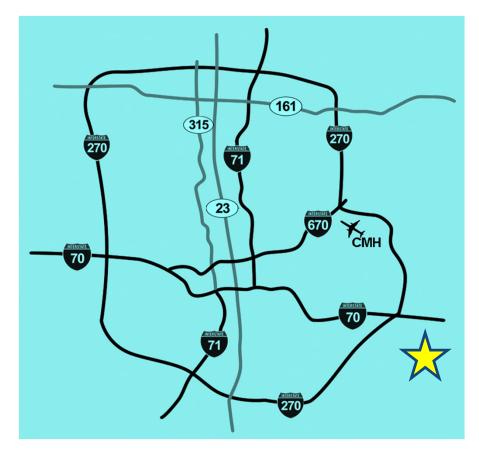

www.eauitv.net

N. HAMILTON ROAD

GROUND LEASE OR B-T-S 5720 N. HAMILTON ROAD, COLUMBUS, OH 43230

The information contained herein has been obtained from the property owner or other sources that we deem reliable. Although we have no reason to doubt its accuracy, no representation or warranty is made regarding the information, and the property is offered "as is". The submission may be modified or withdrawn at any time by the property owner.