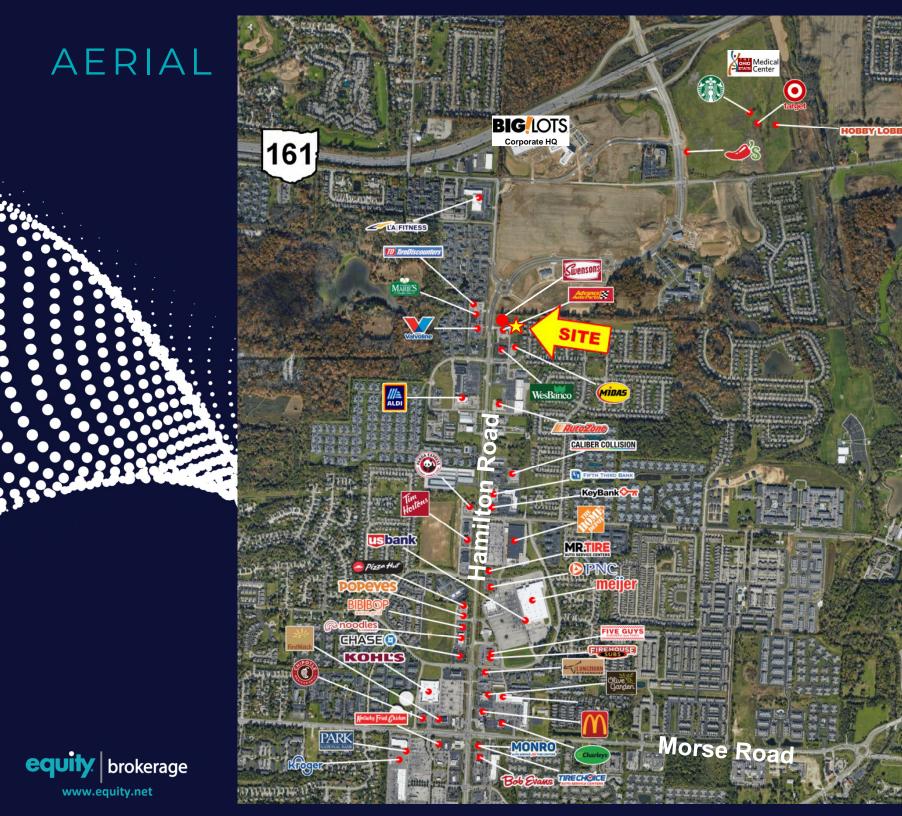

# PROPERTY HIGHLIGHTS

- Build-to-suit or ground lease opportunity
- · Up to 10,000 SF available
- Divisible to 2,000 SF suites
- Ideal for office/medical, retail, or flex uses
- Located just south of the Hamilton Quarter featuring OSU Medical, Big Lots Corporate HQ, and Target
- · 25,173 vehicles per day on N. Hamilton Road