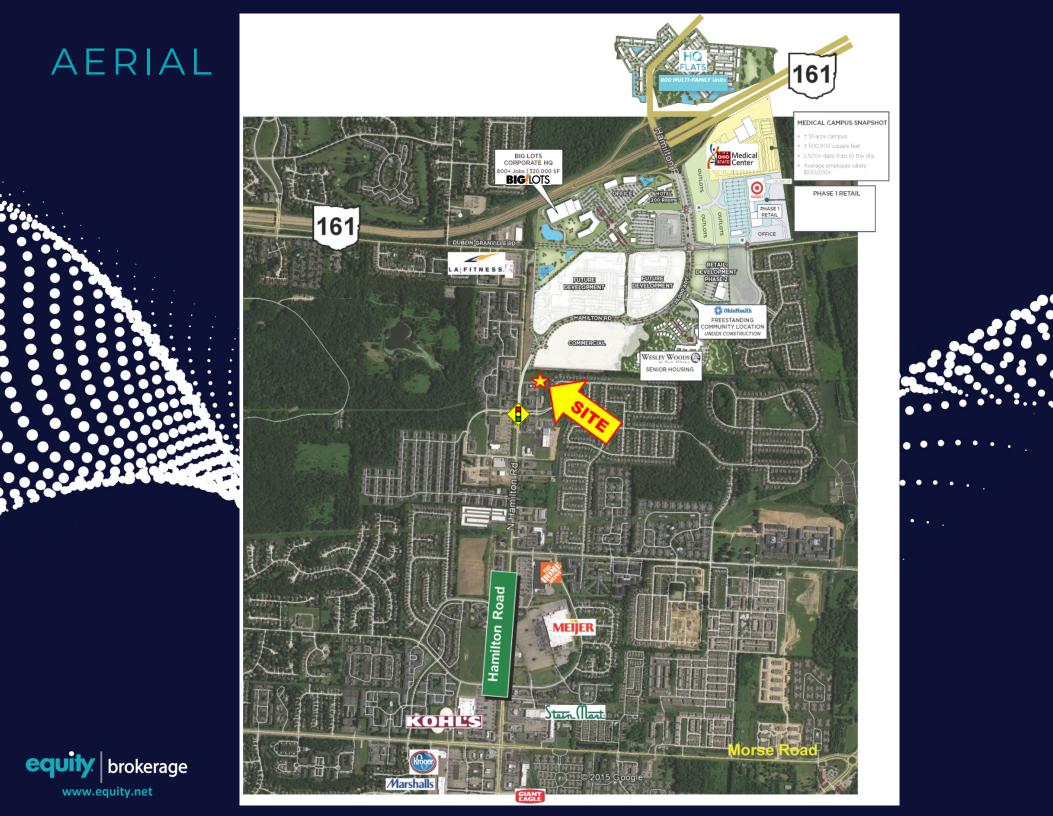

# PROPERTY HIGHLIGHTS

- Build-to-suit or ground lease opportunity
- · Up to 10,000 SF available
- Divisible to 2,000 SF suites
- Ideal for office/medical, retail, or flex uses
- Located just south of the Hamilton Quarter featuring OSU Medical, Big Lots Corporate HQ, and Target
- · 25,173 vehicles per day on N. Hamilton Road