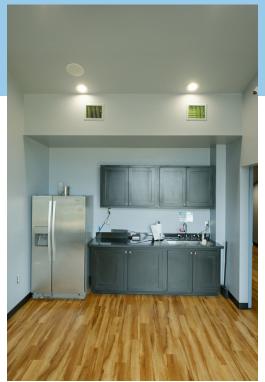

## 2nd Floor

- + 775 SF
- + Attic Storage (2)
- + Private Offices (2)
- + Exam Room with sink and bathroom
- + Large Break Room

+ Data Closet

+ Copier Station

+ Exam Room with no sinks (2)

# **Building Details**

- + Park Owner Association professionally maintains exterior
- + Building Signage Available
- + LVP Throughout with Tile in Reception
- + Granite Countertops
- + Recessed lighting and Pendant Lighting
- + Alarm System and Cameras in Place