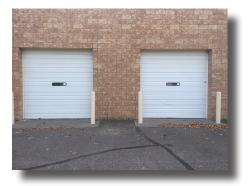

## **Property Features**

- 5,684 square feet total
- 18' clear height
- 2 10' drive-in doors •
- Floor drains •
- 100% air conditioned
- Zoned for I-1 Light Industrial •
- \$6.81 PSF Tax & CAM (2025) •
- Improvement dollars available C

### Suite 7016

- 5,684 SF
- End cap location with large windows on front and side
- 2 drive-in doors with floor drains
- Fully air conditioned
- 2 restrooms
- 1 office space
- Estimated initial monthly gross rent is \$6,980