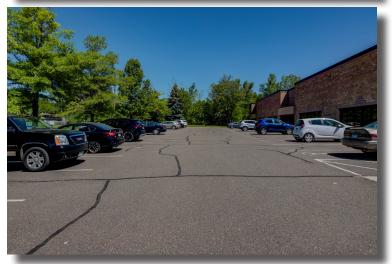

Offering a combination of office and warehouse, Acorn Business Center offers great natural light, plenty of parking on 2.48 acres and drive-in and dock high loading.