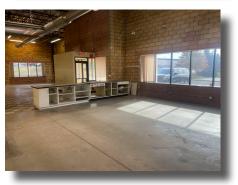

### Suite 7016

- 5,684 SF
- End cap location with large windows on front and side
- 2 drive-in doors with floor drains
- Fully air conditioned
- 2 restrooms
- 1 office space
- Estimated initial monthly gross rent is \$6,980