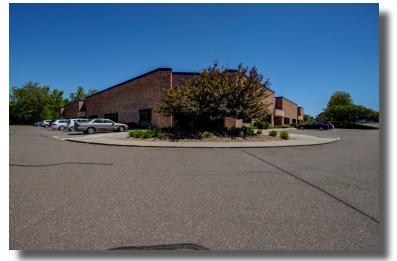

# 7002-7018 Sixth Street, Oakdale, MN 55128

Acorn Business Center is an attractive, well-maintained, office-warehouse property located in the Oakdale Crossing Business Park near the I-694 / I-94 interchange.

Offering a combination of office and warehouse, Acorn Business Center offers great natural light, plenty of parking on 2.48 acres and drive-in and dock high loading.