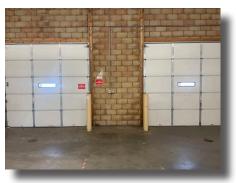

## **Property Features**

- 5,684 square feet total
- 18' clear height
- 2 10' drive-in doors •
- Floor drains •
- 100% air conditioned
- Zoned for I-1 Light Industrial •
- \$6.81 PSF Tax & CAM (2025) •
- Improvement dollars available C

### Suite 7016

- 5,684 SF
- End cap location with large windows on front and side
- 2 drive-in doors with floor drains
- Fully air conditioned
- 2 restrooms
- 1 office space
- Estimated initial monthly gross rent is \$6,980