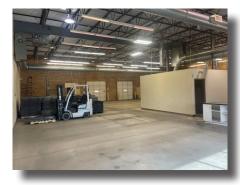

## **Property Features**

- 5,684 square feet total
- 18' clear height
- 2 10' drive-in doors •
- Floor drains •
- 100% air conditioned
- Zoned for I-1 Light Industrial •
- \$6.81 PSF Tax & CAM (2025) •
- Improvement dollars available C