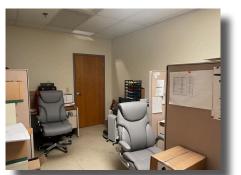

### Suite 7016

- 5,684 SF
- End cap location with large windows on front and side
- 2 drive-in doors with floor drains
- Fully air conditioned
- 2 restrooms
- 1 office space
- Estimated initial monthly gross rent is \$6,980