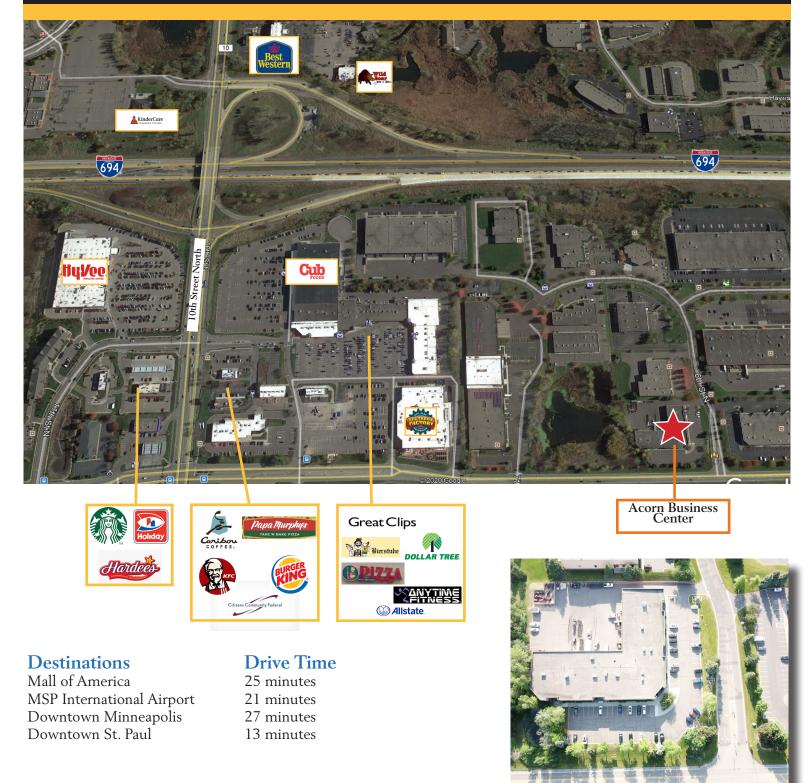

# 7002-7018 Sixth Street, Oakdale, MN 55128

Acorn Business Center is an attractive, well-maintained, office-warehouse property located in the Oakdale Crossing Business Park near the I-694 / I-94 interchange.

Offering a combination of office and warehouse, Acorn Business Center offers great natural light, plenty of parking on 2.48 acres and drive-in and dock high loading.