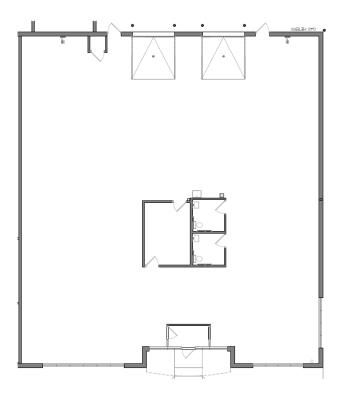

### Suite 7016

- 5,684 SF
- End cap location with large windows on front and side
- 2 drive-in doors with floor drains
- Fully air conditioned
- 2 restrooms
- 1 office space
- Estimated initial monthly gross rent is \$6,980