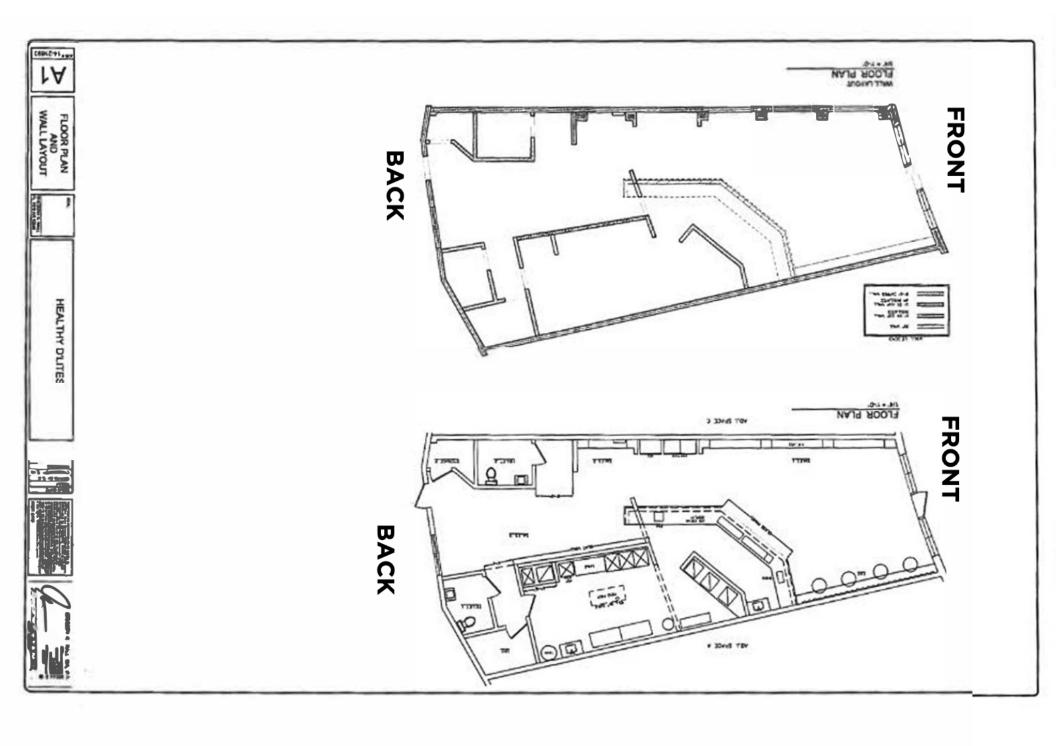

## PROPERTY DESCRIPTION

Rare opportunity to acquire space in one of the fastest-growing masterplanned communities in the nation. Located in Downtown Lakewood Ranch, this retail property offers 1,857 SF for a variety of retail uses. The property is surrounded by upscale neighborhoods, top-rated schools, and a burgeoning population, ensuring a steady stream of potential customers. This is an exceptional opportunity to establish a presence in a dynamic and rapidly expanding market.