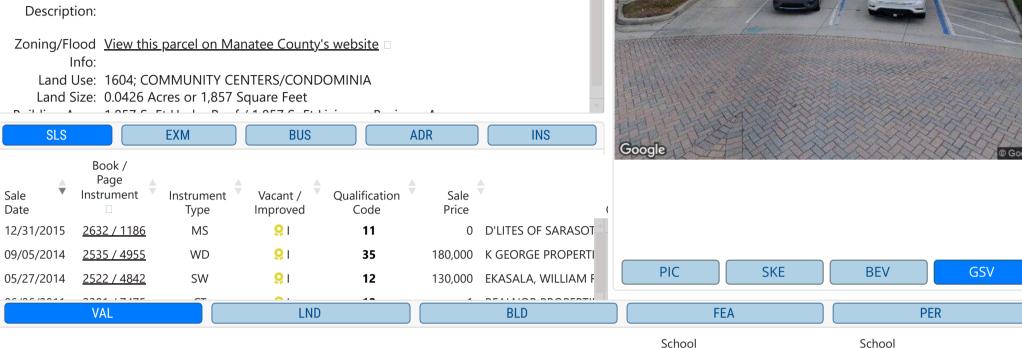

## **PROPERTY SUMMARY**

| SALE PRICE:                 | \$865,000               |
|-----------------------------|-------------------------|
| AVAILABLE SF:               | 1,857 SF                |
| CAM + QUARTERLY CONDO FEES: | Tenant paid \$2,769     |
| MONTHLY FPL EXPENSES:       | Tenant paid \$800-1,300 |
| INSURANCE:                  | Tenant paid \$300       |
| SPECTRUM INTERNET:          | Tenant paid \$180       |
| SAFE TOUCH SECURITY:        | Tenant paid \$40        |
| TAX BILL:                   | Tenant paid \$6,511     |
| TOTAL REVENUE TO OWNER:     | \$64,995                |
|                             |                         |

# **ADDITIONAL PHOTOS**

MAP

OBL

| Tax Year         Exemption         Value         Value         Value         Assessed Value         Value         Taxable Value         Value         Value         Taxable Value         Value <th< th=""><th></th><th>DED TEA</th><th>VAL</th><th>I LIX</th></th<> |         | DED TEA                                | VAL | I LIX                   |
|----------------------------------------------------------------------------------------------------------------------------------------------------------------------------------------------------------------------------------------------------------------------------------------------------------------------------------------------------------------------------------------------------------------------------------------------------------------------------------------------------------------------------------------------------------------------------------------------------------------------------------------------------------------------------------------------------------------------------------------------------------------------------------------------------------------------------------------------------------------------------------------------------------------------------------------------------------------------------------------------------------------------------------------------------------------------------------------------------------------------------------------------------------------------------------------------------------------------------------------------------------------------------------------------------------------------------------------------------------------------------------------------------------------------|---------|----------------------------------------|-----|-------------------------|
| 2022 No 0 365,829 365,829 365,829 365,829 365,829 365,829 365,829 365,829 5,352.28                                                                                                                                                                                                                                                                                                                                                                                                                                                                                                                                                                                                                                                                                                                                                                                                                                                                                                                                                                                                                                                                                                                                                                                                                                                                                                                                   | ▼       | Just/Market Non-School Assessed County | ▼   | Taxable 🔷 Municipality  |
|                                                                                                                                                                                                                                                                                                                                                                                                                                                                                                                                                                                                                                                                                                                                                                                                                                                                                                                                                                                                                                                                                                                                                                                                                                                                                                                                                                                                                      | 2023 No | 402,412 418,289 402,412 418,289 402    | No  | 402,412 5,960.20 551.28 |
| 2021 No 0 365 920 265 920 252 005 265 920 252 005 365 920 252 005 5 420 62                                                                                                                                                                                                                                                                                                                                                                                                                                                                                                                                                                                                                                                                                                                                                                                                                                                                                                                                                                                                                                                                                                                                                                                                                                                                                                                                           | 2022 No | 365,829 365,829 365,829 365            | No  | 365,829 5,352.28 551.28 |
| 2021 110 0 303,029 303,029 332,903 303,029 332,903                                                                                                                                                                                                                                                                                                                                                                                                                                                                                                                                                                                                                                                                                                                                                                                                                                                                                                                                                                                                                                                                                                                                                                                                                                                                                                                                                                   | 2021 No | 352,905 365,829 352,905 365,829 352    | No  | 352,905 5,439.63 551.28 |
| 2020 No 0 334,260 320,823 334,260 320,823 334,260 320,823 4,996.43                                                                                                                                                                                                                                                                                                                                                                                                                                                                                                                                                                                                                                                                                                                                                                                                                                                                                                                                                                                                                                                                                                                                                                                                                                                                                                                                                   | 2020 No | 320,823 334,260 320,823 334,260 320    | No  | 320,823 4,996.43 551.28 |
| 2019 No 0 321,261 321,261 291,657 321,261 291,657 321,261 291,657 4,719.65                                                                                                                                                                                                                                                                                                                                                                                                                                                                                                                                                                                                                                                                                                                                                                                                                                                                                                                                                                                                                                                                                                                                                                                                                                                                                                                                           | 2019 No | 291,657 321,261 291,657 321,261 291    | No  | 291,657 4,719.65 551.28 |
| 2018 No 0 278,550 278,550 265,143 278,550 265,143 278,550 265,143 4,252.92                                                                                                                                                                                                                                                                                                                                                                                                                                                                                                                                                                                                                                                                                                                                                                                                                                                                                                                                                                                                                                                                                                                                                                                                                                                                                                                                           | 2018 No | 265,143 278,550 265,143 278,550 265    | No  | 265,143 4,252.92 551.28 |
| 2017 No 0 278,550 278,550 241,039 278,550 241,039 278,550 241,039 3,847.05                                                                                                                                                                                                                                                                                                                                                                                                                                                                                                                                                                                                                                                                                                                                                                                                                                                                                                                                                                                                                                                                                                                                                                                                                                                                                                                                           | 2017 No | 241,039 278,550 241,039 278,550 241    | No  | 241,039 3,847.05 551.28 |
| 2016 No 0 219,126 219,126 219,126 219,126 219,126 219,126 219,126 219,126 219,126 3,345.95                                                                                                                                                                                                                                                                                                                                                                                                                                                                                                                                                                                                                                                                                                                                                                                                                                                                                                                                                                                                                                                                                                                                                                                                                                                                                                                           | 2016 No | 219,126 219,126 219,126 219            | No  | 219,126 3,345.95 551.28 |
| 2015 No 0 217,269 217,269 217,269 217,269 217,269 217,269 217,269 217,269 3,393.93                                                                                                                                                                                                                                                                                                                                                                                                                                                                                                                                                                                                                                                                                                                                                                                                                                                                                                                                                                                                                                                                                                                                                                                                                                                                                                                                   | 2015 No | 217,269 217,269 217,269 217,269 217    | No  | 217,269 3,393.93 551.28 |
| 2014 No 24,606 171,733 196,339 196,339 196,339 196,339 196,339 196,339 196,339 196,339                                                                                                                                                                                                                                                                                                                                                                                                                                                                                                                                                                                                                                                                                                                                                                                                                                                                                                                                                                                                                                                                                                                                                                                                                                                                                                                               | 2014 No | 196,339 196,339 196,339 196            | No  | 196,339 3,091.73 551.28 |
| 2013 No 23,213 162,012 185,225 185,225 185,225 185,225 185,225 185,225 2,957.19                                                                                                                                                                                                                                                                                                                                                                                                                                                                                                                                                                                                                                                                                                                                                                                                                                                                                                                                                                                                                                                                                                                                                                                                                                                                                                                                      | 2013 No | 185,225 185,225 185,225 185            | No  | 185,225 2,957.19 551.28 |
| 2012 No 23,213 208,318 231,531 231,531 231,531 231,531 231,531 231,531 231,531 231,531                                                                                                                                                                                                                                                                                                                                                                                                                                                                                                                                                                                                                                                                                                                                                                                                                                                                                                                                                                                                                                                                                                                                                                                                                                                                                                                               | 2012 No | 231,531 231,531 231,531 231            | No  | 231,531 3,702.94 551.28 |
| 2011 No 23,213 246,699 269,912 269,912 269,912 269,912 269,912 269,912 269,912 269,912 269,912                                                                                                                                                                                                                                                                                                                                                                                                                                                                                                                                                                                                                                                                                                                                                                                                                                                                                                                                                                                                                                                                                                                                                                                                                                                                                                                       | 2011 No | 269,912 269,912 269,912 269            | No  | 269,912 4,416.11 551.28 |
| 2010 No 25,812 403,381 429,193 429,193 429,193 429,193 429,193 429,193 429,193                                                                                                                                                                                                                                                                                                                                                                                                                                                                                                                                                                                                                                                                                                                                                                                                                                                                                                                                                                                                                                                                                                                                                                                                                                                                                                                                       | 2010 No | 429,193 429,193 429,193 429,193        | No  | 429,193                 |