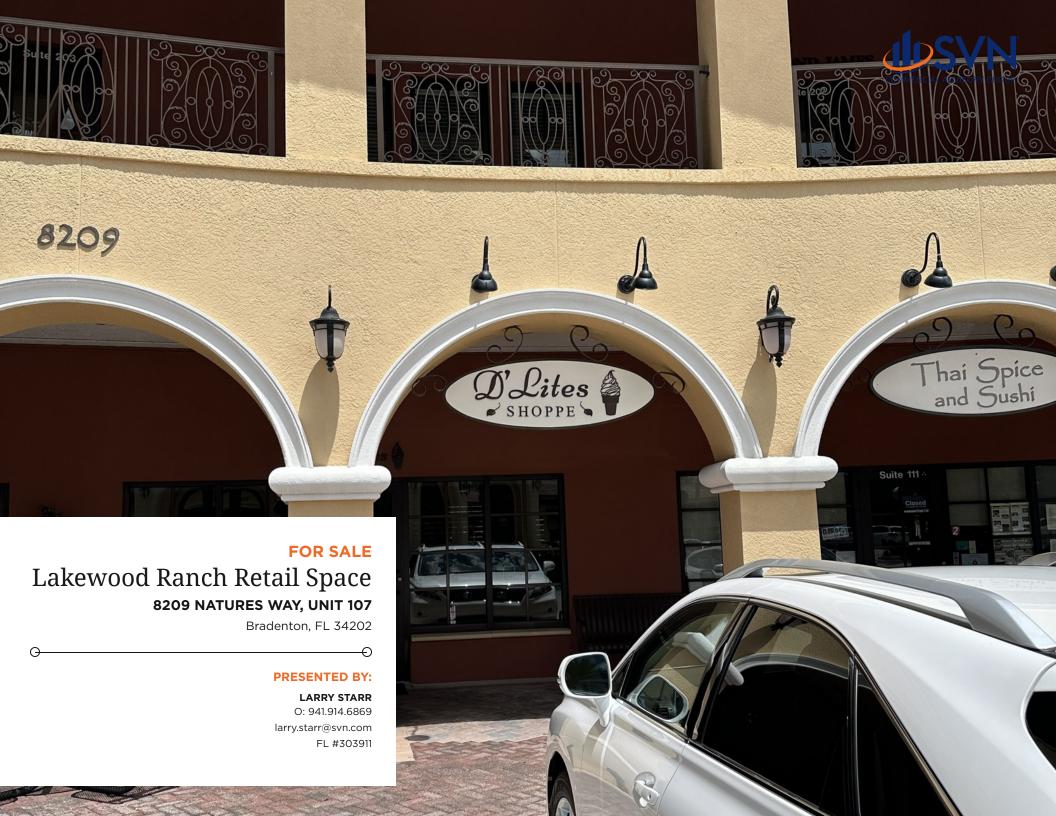

## **PROPERTY SUMMARY**

| SALE PRICE:                 | \$865,000               |
|-----------------------------|-------------------------|
| AVAILABLE SF:               | 1,857 SF                |
| CAM + QUARTERLY CONDO FEES: | Tenant paid \$2,769     |
| MONTHLY FPL EXPENSES:       | Tenant paid \$800-1,300 |
| INSURANCE:                  | Tenant paid \$300       |
| SPECTRUM INTERNET:          | Tenant paid \$180       |
| SAFE TOUCH SECURITY:        | Tenant paid \$40        |
| TAX BILL:                   | Tenant paid \$6,511     |
| TOTAL REVENUE TO OWNER:     | \$64,995                |
|                             |                         |

## PROPERTY DESCRIPTION

Rare opportunity to acquire space in one of the fastest-growing masterplanned communities in the nation. Located in Downtown Lakewood Ranch, this retail property offers 1,857 SF for a variety of retail uses. The property is surrounded by upscale neighborhoods, top-rated schools, and a burgeoning population, ensuring a steady stream of potential customers. This is an exceptional opportunity to establish a presence in a dynamic and rapidly expanding market.