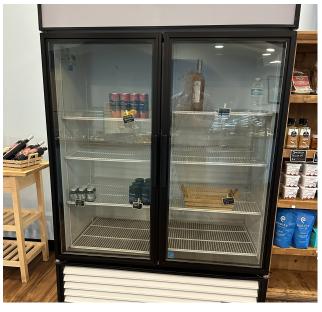

# **ADDITIONAL PHOTOS**

MAP

OBL

| Tax Year         Exemption         Value         Value         Value         Assessed Value         Value         Taxable Value         Value         Value         Taxable Value         Value <th< th=""><th></th><th>DED TEA</th><th>VAL</th><th>I LIX</th></th<> |         | DED TEA                                | VAL | I LIX                   |
|----------------------------------------------------------------------------------------------------------------------------------------------------------------------------------------------------------------------------------------------------------------------------------------------------------------------------------------------------------------------------------------------------------------------------------------------------------------------------------------------------------------------------------------------------------------------------------------------------------------------------------------------------------------------------------------------------------------------------------------------------------------------------------------------------------------------------------------------------------------------------------------------------------------------------------------------------------------------------------------------------------------------------------------------------------------------------------------------------------------------------------------------------------------------------------------------------------------------------------------------------------------------------------------------------------------------------------------------------------------------------------------------------------------------|---------|----------------------------------------|-----|-------------------------|
| 2022 No 0 365,829 365,829 365,829 365,829 365,829 365,829 365,829 365,829 5,352.28                                                                                                                                                                                                                                                                                                                                                                                                                                                                                                                                                                                                                                                                                                                                                                                                                                                                                                                                                                                                                                                                                                                                                                                                                                                                                                                                   | ▼       | Just/Market Non-School Assessed County | ▼   | Taxable 🔷 Municipality  |
|                                                                                                                                                                                                                                                                                                                                                                                                                                                                                                                                                                                                                                                                                                                                                                                                                                                                                                                                                                                                                                                                                                                                                                                                                                                                                                                                                                                                                      | 2023 No | 402,412 418,289 402,412 418,289 402    | No  | 402,412 5,960.20 551.28 |
| 2021 No 0 365 920 265 920 252 005 265 920 252 005 365 920 252 005 5 420 62                                                                                                                                                                                                                                                                                                                                                                                                                                                                                                                                                                                                                                                                                                                                                                                                                                                                                                                                                                                                                                                                                                                                                                                                                                                                                                                                           | 2022 No | 365,829 365,829 365,829 365            | No  | 365,829 5,352.28 551.28 |
| 2021 110 0 303,029 303,029 332,903 303,029 332,903                                                                                                                                                                                                                                                                                                                                                                                                                                                                                                                                                                                                                                                                                                                                                                                                                                                                                                                                                                                                                                                                                                                                                                                                                                                                                                                                                                   | 2021 No | 352,905 365,829 352,905 365,829 352    | No  | 352,905 5,439.63 551.28 |
| 2020 No 0 334,260 320,823 334,260 320,823 334,260 320,823 4,996.43                                                                                                                                                                                                                                                                                                                                                                                                                                                                                                                                                                                                                                                                                                                                                                                                                                                                                                                                                                                                                                                                                                                                                                                                                                                                                                                                                   | 2020 No | 320,823 334,260 320,823 334,260 320    | No  | 320,823 4,996.43 551.28 |
| 2019 No 0 321,261 321,261 291,657 321,261 291,657 321,261 291,657 4,719.65                                                                                                                                                                                                                                                                                                                                                                                                                                                                                                                                                                                                                                                                                                                                                                                                                                                                                                                                                                                                                                                                                                                                                                                                                                                                                                                                           | 2019 No | 291,657 321,261 291,657 321,261 291    | No  | 291,657 4,719.65 551.28 |
| 2018 No 0 278,550 278,550 265,143 278,550 265,143 278,550 265,143 4,252.92                                                                                                                                                                                                                                                                                                                                                                                                                                                                                                                                                                                                                                                                                                                                                                                                                                                                                                                                                                                                                                                                                                                                                                                                                                                                                                                                           | 2018 No | 265,143 278,550 265,143 278,550 265    | No  | 265,143 4,252.92 551.28 |
| 2017 No 0 278,550 278,550 241,039 278,550 241,039 278,550 241,039 3,847.05                                                                                                                                                                                                                                                                                                                                                                                                                                                                                                                                                                                                                                                                                                                                                                                                                                                                                                                                                                                                                                                                                                                                                                                                                                                                                                                                           | 2017 No | 241,039 278,550 241,039 278,550 241    | No  | 241,039 3,847.05 551.28 |
| 2016 No 0 219,126 219,126 219,126 219,126 219,126 219,126 219,126 219,126 219,126 3,345.95                                                                                                                                                                                                                                                                                                                                                                                                                                                                                                                                                                                                                                                                                                                                                                                                                                                                                                                                                                                                                                                                                                                                                                                                                                                                                                                           | 2016 No | 219,126 219,126 219,126 219            | No  | 219,126 3,345.95 551.28 |
| 2015 No 0 217,269 217,269 217,269 217,269 217,269 217,269 217,269 217,269 3,393.93                                                                                                                                                                                                                                                                                                                                                                                                                                                                                                                                                                                                                                                                                                                                                                                                                                                                                                                                                                                                                                                                                                                                                                                                                                                                                                                                   | 2015 No | 217,269 217,269 217,269 217,269 217    | No  | 217,269 3,393.93 551.28 |
| 2014 No 24,606 171,733 196,339 196,339 196,339 196,339 196,339 196,339 196,339 196,339                                                                                                                                                                                                                                                                                                                                                                                                                                                                                                                                                                                                                                                                                                                                                                                                                                                                                                                                                                                                                                                                                                                                                                                                                                                                                                                               | 2014 No | 196,339 196,339 196,339 196            | No  | 196,339 3,091.73 551.28 |
| 2013 No 23,213 162,012 185,225 185,225 185,225 185,225 185,225 185,225 2,957.19                                                                                                                                                                                                                                                                                                                                                                                                                                                                                                                                                                                                                                                                                                                                                                                                                                                                                                                                                                                                                                                                                                                                                                                                                                                                                                                                      | 2013 No | 185,225 185,225 185,225 185            | No  | 185,225 2,957.19 551.28 |
| 2012 No 23,213 208,318 231,531 231,531 231,531 231,531 231,531 231,531 231,531 231,531                                                                                                                                                                                                                                                                                                                                                                                                                                                                                                                                                                                                                                                                                                                                                                                                                                                                                                                                                                                                                                                                                                                                                                                                                                                                                                                               | 2012 No | 231,531 231,531 231,531 231            | No  | 231,531 3,702.94 551.28 |
| 2011 No 23,213 246,699 269,912 269,912 269,912 269,912 269,912 269,912 269,912 269,912 269,912                                                                                                                                                                                                                                                                                                                                                                                                                                                                                                                                                                                                                                                                                                                                                                                                                                                                                                                                                                                                                                                                                                                                                                                                                                                                                                                       | 2011 No | 269,912 269,912 269,912 269            | No  | 269,912 4,416.11 551.28 |
| 2010 No 25,812 403,381 429,193 429,193 429,193 429,193 429,193 429,193 429,193                                                                                                                                                                                                                                                                                                                                                                                                                                                                                                                                                                                                                                                                                                                                                                                                                                                                                                                                                                                                                                                                                                                                                                                                                                                                                                                                       | 2010 No | 429,193 429,193 429,193 429,193        | No  | 429,193                 |