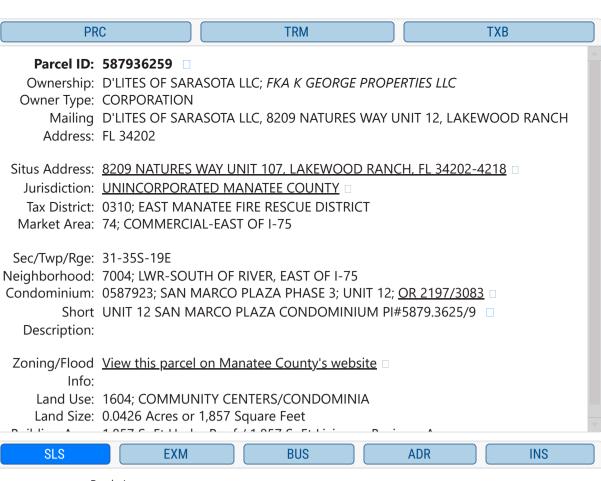

## **PROPERTY SUMMARY**

| SALE PRICE:                 | \$865,000               |
|-----------------------------|-------------------------|
| AVAILABLE SF:               | 1,857 SF                |
| CAM + QUARTERLY CONDO FEES: | Tenant paid \$2,769     |
| MONTHLY FPL EXPENSES:       | Tenant paid \$800-1,300 |
| INSURANCE:                  | Tenant paid \$300       |
| SPECTRUM INTERNET:          | Tenant paid \$180       |
| SAFE TOUCH SECURITY:        | Tenant paid \$40        |
| TAX BILL:                   | Tenant paid \$6,511     |
| TOTAL REVENUE TO OWNER:     | \$64,995                |
|                             |                         |

## PROPERTY DESCRIPTION

Rare opportunity to acquire space in one of the fastest-growing masterplanned communities in the nation. Located in Downtown Lakewood Ranch, this retail property offers 1,857 SF for a variety of retail uses. The property is surrounded by upscale neighborhoods, top-rated schools, and a burgeoning population, ensuring a steady stream of potential customers. This is an exceptional opportunity to establish a presence in a dynamic and rapidly expanding market.