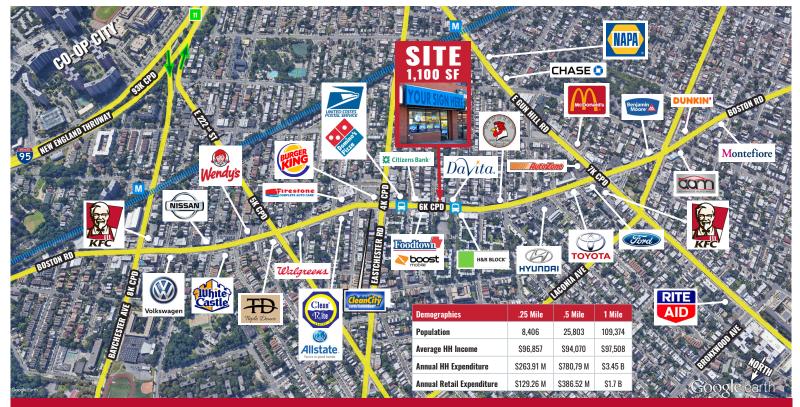

IN RETAIL CORRIDOR

NEIGHBORING DAVITA

2 BLOCKS TO EASTCHESTER RD

NO FOOD ALLOWED

FOR LEASE 1,100 SF

RENTAL RATE \$54/SF NNN

DIRECT ACCESS

BX30

CO-TENANT METRO BY T-MOBILE

CONTACT EXCLUSIVE LISTING AGENT:

FRANK SAVASTANO

914.968.8500 x324 fsavastano@rmfriedland.com

RM FRIEDLAND

COMMERCIAL REAL ESTATE SERVICES

440 Memogropeck Ave.: Harrison NV 10598 : refriedland com

## **MARKET AREA**

**RETAIL CORRIDOR** 



## **TRANSPORTATION**







0.8 MILE



## JOIN CO-TENANTS



**CONTACT EXCLUSIVE LISTING AGENT:** 

FRANK SAVASTANO

914.968.8500 x324

fsavastano@rmfriedland.com



All information contained herein is based upon information which we consider reliable, but because it has been supplied by third parties, we cannot represent that it is accurate or complete, and it should not be relied upon as such. The offerings are subject to errors, omissions, changes, including price, or withdrawal without notice. The content is provided without warranties of any kind, either express or implied. RM Friedland, LLC, its agents or employees shall not be held liable to anyone for any errors, omissions or inaccuracies under any circumstances. You and your advisors should conduct a careful, independent exami