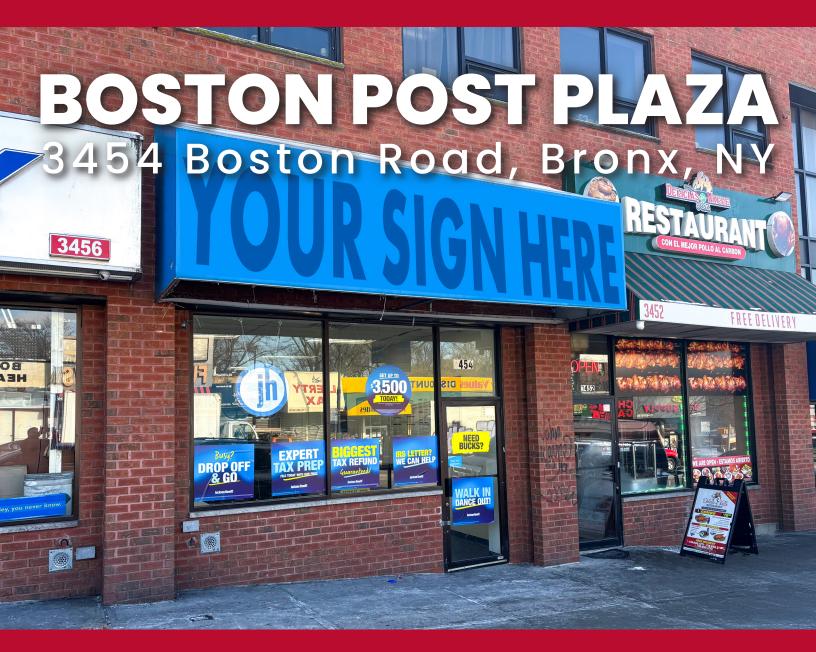

IN RETAIL CORRIDOR

NEIGHBORING DAVITA

2 BLOCKS TO EASTCHESTER RD

NO FOOD ALLOWED

FOR LEASE 1,100 SF

RENTAL RATE \$54/SF NNN

DIRECT ACCESS

BX30

CO-TENANT METRO BY T-MOBILE

CONTACT EXCLUSIVE LISTING AGENT:

FRANK SAVASTANO

914.968.8500 x324 fsavastano@rmfriedland.com

RM FRIEDLAND

COMMERCIAL REAL ESTATE SERVICES

440 Memogropeck Ave.: Harrison NV 10598 : refriedland com