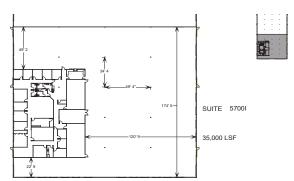

| ADDRESS   | 5700 E. 56th Ave Unit I                                                                                                                                        |  |
|-----------|----------------------------------------------------------------------------------------------------------------------------------------------------------------|--|
| SF & RATE | 35,000 SF 10.00/SF/YR                                                                                                                                          |  |
| DETAILS   | This industrial unit has 6 entrances, several private offices, 5 restrooms, ample storage, and large open warehouse space. Includes several drive-in and dock- |  |