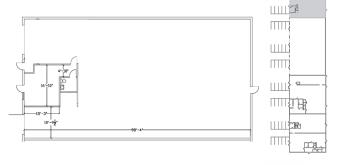

| ADDRESS   | 6125 E. 56th Ave Unit H                                                                                                  |             |
|-----------|--------------------------------------------------------------------------------------------------------------------------|-------------|
| SF & RATE | 5,000 SF                                                                                                                 | 10.00/SF/YR |
| DETAILS   | This industrial unit has 1 dock-high and 1 drive-in door. Includes a small office, restrooms, and 18 foot clear heights. |             |