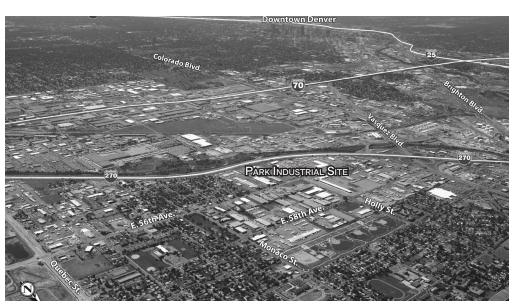

Park Industrial

5750 - 6360 East 58th Ave. Commerce City, CO 80022

## About

- Large industrial warehouse and office spaces in Commerce City
- Part of a large industrial complex located just North of 1-270 along 56th and 58th Avenue. Located in Adams County Enterprise Zone
- Easy access to I-270, I-70, with I-225, I-76
- Ample parking and drive-through loading
- Building signage, heated warehouses, and internet speeds up to 1 gig