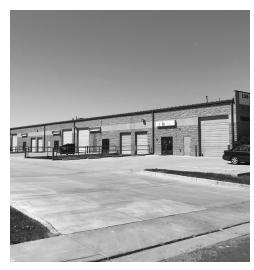

Park Industrial

5750 - 6360 East 58th Ave. Commerce City, CO 80022

## About

- Large industrial warehouse and office spaces in Commerce City
- Part of a large industrial complex located just North of 1-270 along 56th and 58th Avenue. Located in Adams County Enterprise Zone
- Easy access to I-270, I-70, with I-225, I-76
- Ample parking and drive-through loading
- Building signage, heated warehouses, and internet speeds up to 1 gig

## Details

| ADDRESS             | 5750 - 6360 E. 58th Ave. |  |
|---------------------|--------------------------|--|
| CITY + COUNTY       | Commerce City, Adams     |  |
| NUMBER OF BUILDINGS | 13                       |  |
| CONSTRUCTED         | 1983-2017                |  |
| OWNER               | KEW Realty Corporation   |  |