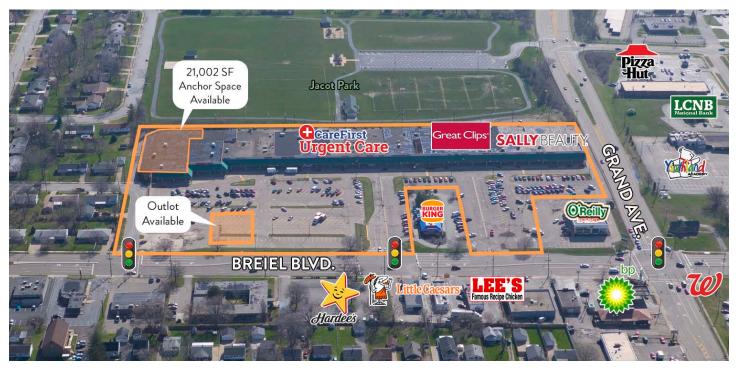

## 413-659 South Breiel Boulevard Middletown, OH 45044 NOW LEASING

#### PROPERTY DESCRIPTION

- Well established 135,000 SF neighborhood shopping center
- · Strong mix of national, regional and local tenants
- At the signalized intersection of Grand Ave. & South Breiel Blvd.
- Small shop and anchor space available for lease
- Outlot space available for sale or ground lease