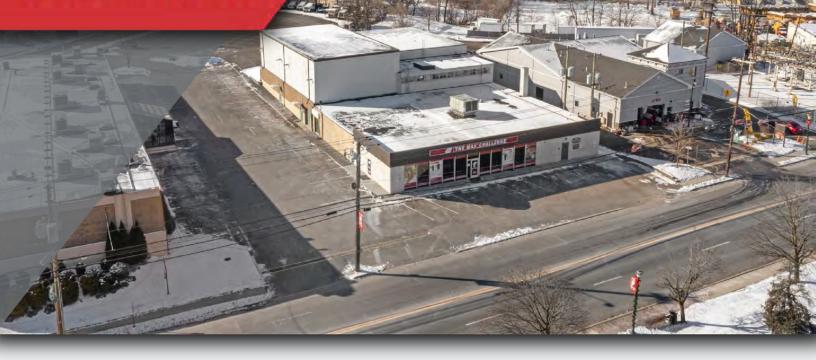

# 17-12 River Road Fair Lawn, NJ 07410

# 3,315 SF Retail For Lease

### **Property Features**

- 3,315 SF available
- 19,128 SF building
- Sits on 1.49 Acres
- · Ground floor retail space
- · Existing layout: Fitness training facility