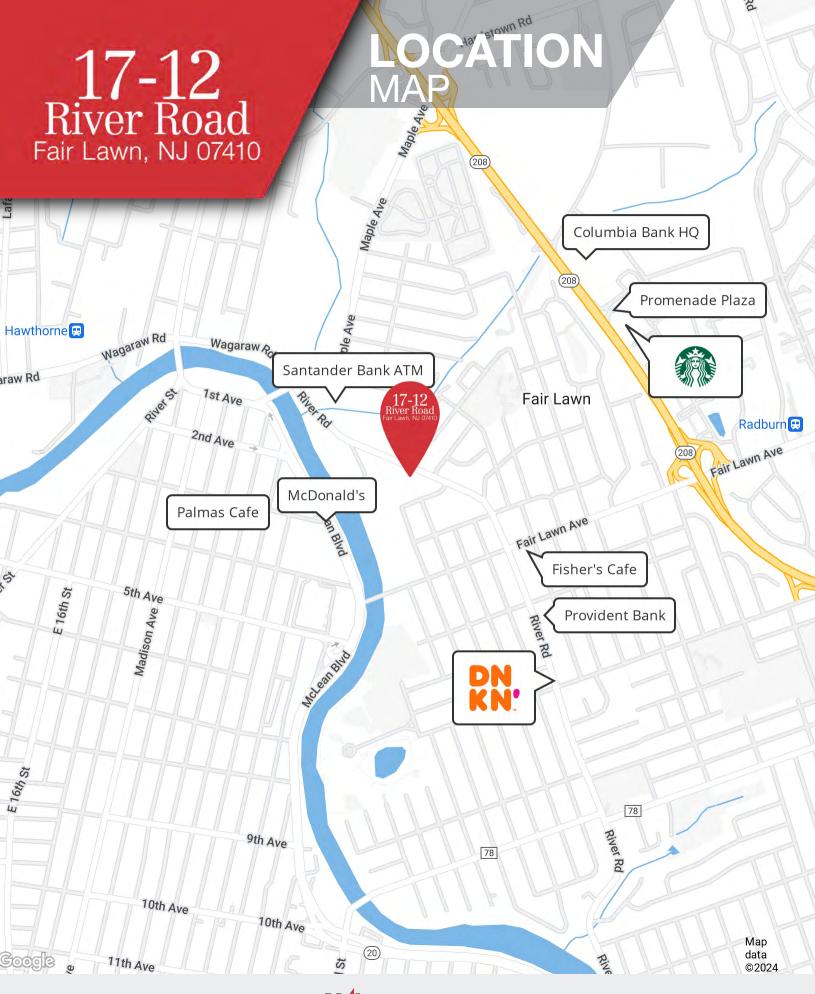

# 17-12 River Road Fair Lawn, NJ 07410

# **DEMOGRAPHICS** & TRAFFIC

RIVER ROAD / 18,385 VPD

ROLE

| 1 Mile    | 3 Miles                                                                      | 5 Miles                                                                                                           |
|-----------|------------------------------------------------------------------------------|-------------------------------------------------------------------------------------------------------------------|
| 26,862    | 235,897                                                                      | 499,844                                                                                                           |
| 36.8      | 37.6                                                                         | 39.4                                                                                                              |
| 36.5      | 35.8                                                                         | 37.9                                                                                                              |
| 36.2      | 38.7                                                                         | 40.5                                                                                                              |
| 1 Mile    | 3 Miles                                                                      | 5 Miles                                                                                                           |
| 9,618     | 82,252                                                                       | 175,120                                                                                                           |
| 2.8       | 2.9                                                                          | 2.9                                                                                                               |
| \$100,477 | \$95,197                                                                     | \$108,300                                                                                                         |
| \$300,617 | \$316,539                                                                    | \$380,583                                                                                                         |
|           | 26,862<br>36.8<br>36.5<br>36.2<br><b>1 Mile</b><br>9,618<br>2.8<br>\$100,477 | 26,862 235,897   36.8 37.6   36.5 35.8   36.2 38.7   1 Mile 3 Miles   9,618 82,252   2.8 2.9   \$100,477 \$95,197 |

## **Traffic Counts**

| River Rd and Richard St                              | 18,355/day |
|------------------------------------------------------|------------|
| * Demographic data derived from 2020 ACS - US Census |            |