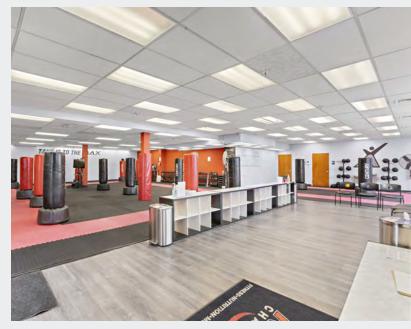

### **Property Features**

- 3,315 SF available
- 19,128 SF building
- Sits on 1.49 Acres
- · Ground floor retail space
- · Existing layout: Fitness training facility