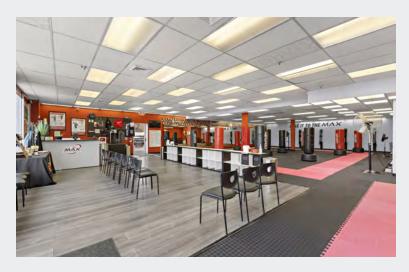

### **Property Features**

- 3,315 SF available
- 19,128 SF building
- Sits on 1.49 Acres
- · Ground floor retail space
- · Existing layout: Fitness training facility