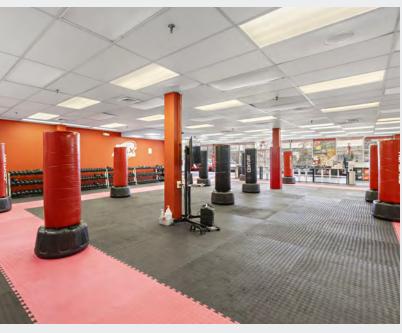

### **Property Features**

- 3,315 SF available
- 19,128 SF building
- Sits on 1.49 Acres
- · Ground floor retail space
- · Existing layout: Fitness training facility