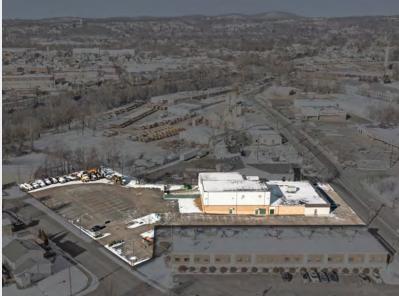

# 17-12 River Road Fair Lawn, NJ 07410

# 3,315 SF Retail For Lease

### **Property Features**

- 3,315 SF available
- 19,128 SF building
- Sits on 1.49 Acres
- · Ground floor retail space
- · Existing layout: Fitness training facility